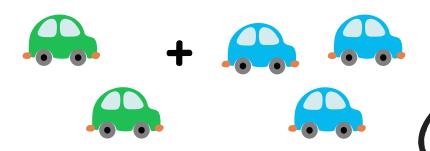

### Addition is:

How many cars are there in all?

2 + 3 = 5

numbers together!

- Add
  All Together
- SumIn All
- PlusTotal

#### Addittion is:

How many cars are there in all?

2 + 3 = 5

Gus loves to add numbers together!

- Add
  All Together
- Sum
  In All
- PlusTotal