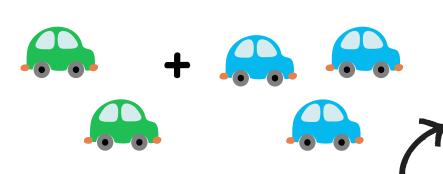

### Addition is:

How many cars are there in all?

2 + 3 = 5

numbers together!

- Add
  All Together
- SumIn All
- PlusTotal

#### Addittion is:

How many cars are there in all?

2 + 3 = 5

Gus loves to add numbers together!

- Add
  All Together
- Sum
  In All
- PlusTotal