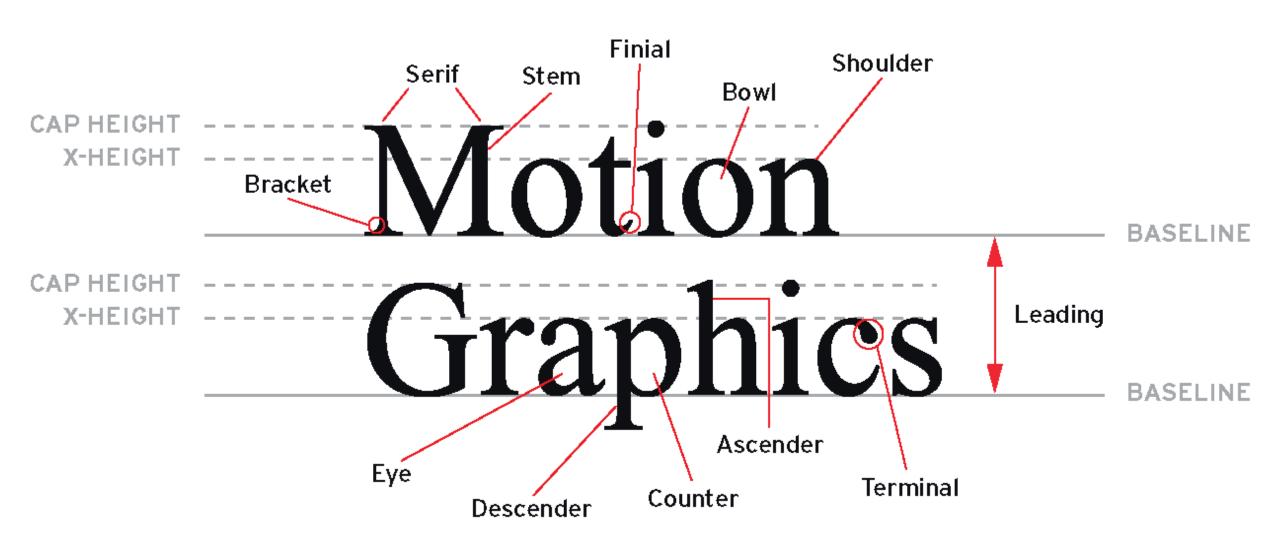

### Typography

- Any text
- Serif: small decorative line/embellishment
  - Helps guide the eye
  - Used for large blocks of test: magazine articles, books
  - Times New Roman, Garamond, Century Schoolbook, Palatino

## Typography

- Sans Serif: without serif (French: "sans" means without)
- Arial, Century, Comic Sans,

T a p C

#### **Font Size**

- The smaller the number, the smaller the font size
- Measured in "points"
  - ▶12 points to an inch
  - Picas: 6 picas to an inch
- Most common for reading (on paper) is 10-12 pt

36 /2

# Leading

- -Refers to the amount of space between lines.
  - -Calculated by adding on to type point size.
  - -Example: If I want 2 points of leading between 10 point type, I would specify 10/12.
- -In a computer program, I would just put 12 in for a leading value.

# Kerning

- -Refers to the amount of spacing between letters
  - -Equal spacing: same space between all letters
  - -Optimal spacing: space between letters is adjusted depending on font shape