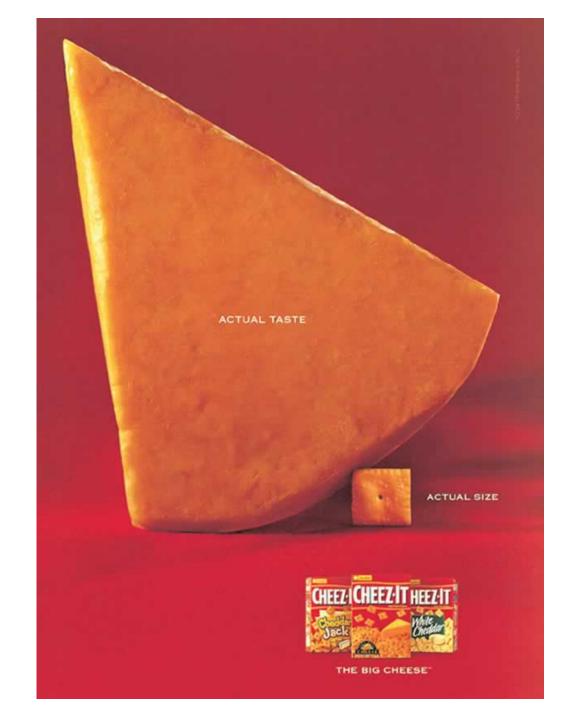

## 6. Size

- ► How small or large
  - ► Used for comparison, contrast
  - ► Define importance
  - Attract attention