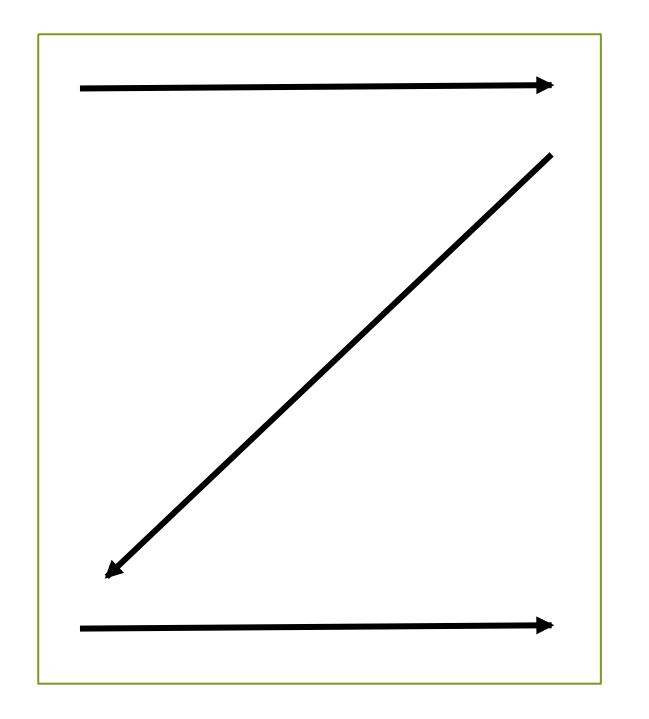

# "Z" Design

- Eye follows the page across top left to right
- Then diagonally down right to left
- Then horizontally across bottom off page