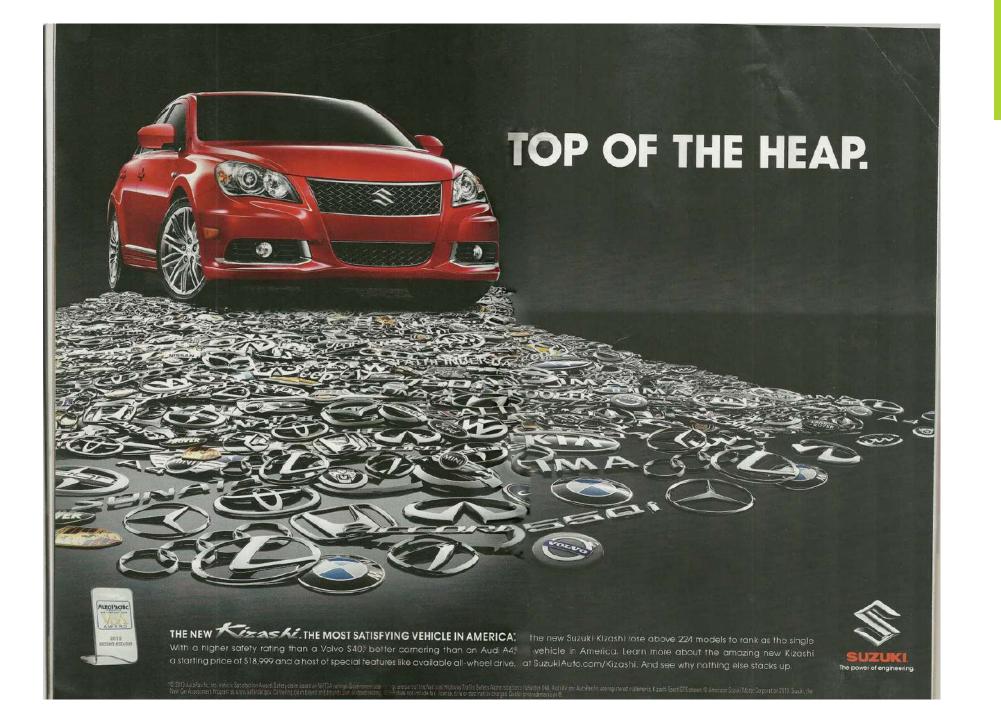

## 6. Size

- ► How small or large
  - ► Used for comparison, contrast
  - ► Define importance
  - Attract attention