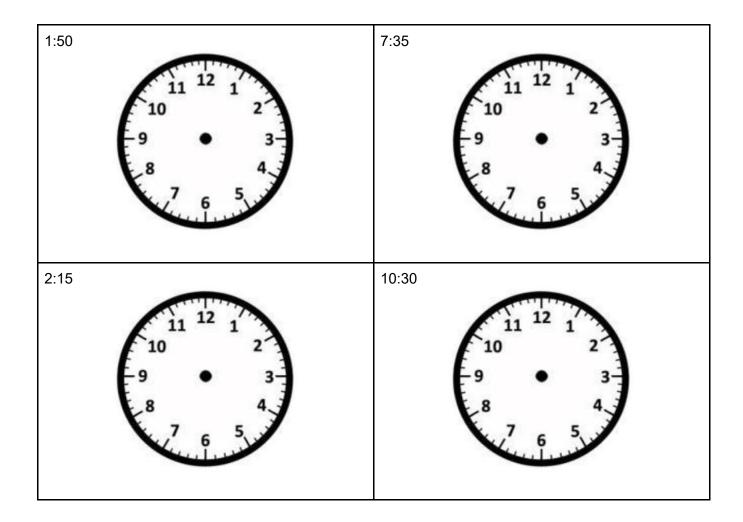

1. Write the time shown on each clock.

2. Draw the hour and minute hands to show the time.

3. Choose whether the activity below would happen in a.m. or p.m.

| a. Arriving at school           | a.m. / p.m. |
|---------------------------------|-------------|
| b. Playing outside after school | a.m. / p.m. |
| c. Doing homework               | a.m. / p.m. |
| d. Eating breakfast             | a.m. / p.m. |