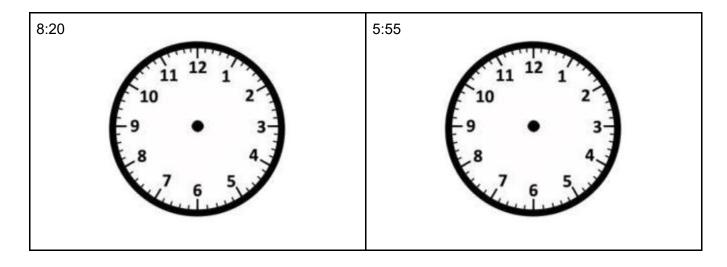

1. Write the time shown on each clock.

2. Draw the hour and minute hands to show the time.

3. Choose whether the activity below would happen in a.m. or p.m.

| a. Arriving at school           | a.m. / p.m. |
|---------------------------------|-------------|
| b. Playing outside after school | a.m. / p.m. |
| c. Doing homework               | a.m. / p.m. |
| d. Eating breakfast             | a.m. / p.m. |