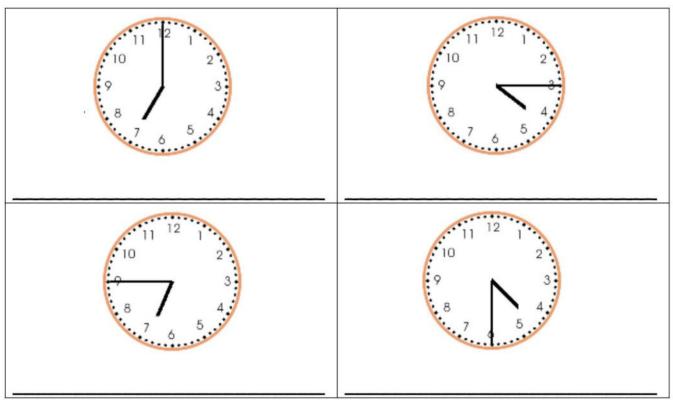

1. Write the time shown on each clock.

2. Draw the hour and minute hands to show the time.

3. Choose whether the activity below would happen in a.m. or p.m.

| a. Arriving at school           | a.m. / p.m. |
|---------------------------------|-------------|
| b. Playing outside after school | a.m. / p.m. |
| c. Doing homework               | a.m. / p.m. |
| d. Eating breakfast             | a.m. / p.m. |