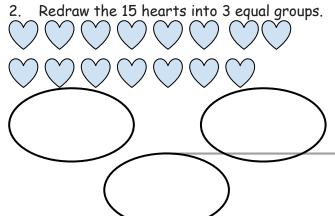

\_\_\_\_+\_\_\_=\_\_=

4 groups of \_\_\_\_ = \_\_\_\_

3 groups of \_\_\_\_ hearts

3. Write a repeated addition equation to show the number of objects in each group.

\_\_\_\_+ \_\_\_\_= \_\_\_\_

2 groups of \_\_\_\_ = \_\_\_