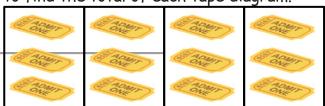

1. Redraw the smiley faces into 2 equal groups.

2 groups of \_\_\_\_\_ = \_\_\_\_.

4. Draw 3 groups of 4 stars. Then, write a repeated addition equation to match.

5. Write a repeated addition equation to find the total of each tape diagram.

\_\_\_\_+\_\_\_=\_\_=

4 groups of \_\_\_\_ = \_\_\_\_

3 groups of \_\_\_\_ hearts

3. Write a repeated addition equation to show the number of objects in each group.

\_\_\_\_+ \_\_\_\_= \_\_\_\_

2 groups of \_\_\_\_ = \_\_\_