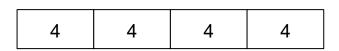

\_\_\_\_+\_\_\_=\_\_=

4 groups of \_\_\_\_ = \_\_\_\_

3 groups of \_\_\_\_ hearts

3. Write a repeated addition equation to show the number of objects in each group.

\_\_\_\_+ \_\_\_\_= \_\_\_\_

2 groups of \_\_\_\_ = \_\_\_

7.

3 groups of \_\_\_\_ = \_\_\_\_

Then, find the total.

| Grade 2 Module 6 | Topic A Quiz |  |
|------------------|--------------|--|
|                  |              |  |

| Name <sub>-</sub> |   |   |    |  |
|-------------------|---|---|----|--|
|                   |   |   | _  |  |
| +                 | + | + | =_ |  |
| 4 groups of _     | = |   |    |  |