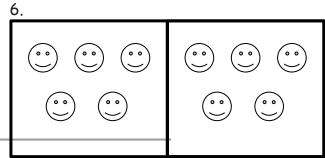

7.

3 groups of \_\_\_\_ = \_\_\_\_

Then, find the total.

| Grade 2 Module 6 | Topic A Quiz |  |
|------------------|--------------|--|
|                  |              |  |

| Name <sub>-</sub> |   |   |    |  |
|-------------------|---|---|----|--|
|                   |   |   | _  |  |
| +                 | + | + | =_ |  |
| 4 groups of _     | = |   |    |  |