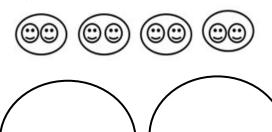

1. Redraw the smiley faces into 2 equal groups.

2 groups of \_\_\_\_\_ = \_\_\_\_.

4. Draw 3 groups of 4 stars. Then, write a repeated addition equation to match.

5. Write a repeated addition equation to find the total of each tape diagram.