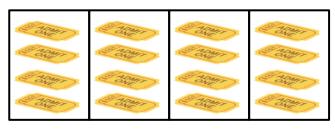

3 groups of \_\_\_\_ hearts

4 groups of \_\_\_\_ = \_\_\_\_

3. Write a repeated addition equation to show the number of objects in each group. Then, find the total.

3 groups of \_\_\_\_ = \_\_\_\_

4 groups of \_\_\_\_ = \_\_\_\_

| Grade 2 | Module 6 | Topic A | Quiz |
|---------|----------|---------|------|
|---------|----------|---------|------|

Name \_\_\_\_\_

4 groups of \_\_\_\_ = \_\_\_\_