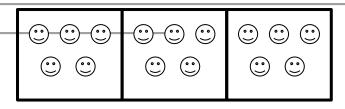

Redraw the smiley faces into 2 equal groups.

4. Draw 3 groups of 5 stars. Then, write a repeated addition equation to match.

2 groups of \_\_\_\_\_ = \_\_\_\_.

5. Write a repeated addition equation to find the total of each tape diagram.