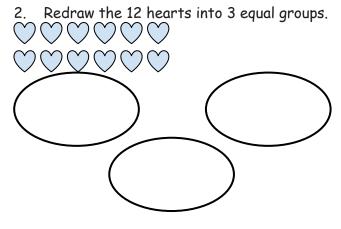

3 groups of \_\_\_\_ hearts

4 groups of \_\_\_\_ = \_\_\_\_

3. Write a repeated addition equation to show the number of objects in each group. Then, find the total.

3 groups of \_\_\_\_ = \_\_\_\_

4 groups of \_\_\_\_ = \_\_\_\_