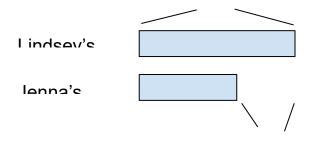

Solve each word problem below. Show your work.

- 10. Lindsey has a candy bar that is 48 cm long. Jenna's candy bar is 12 cm shorter than Lindsey's candy bar.
- Step 1: Find the length of Jenna's candy bar.

How long is Jenna's candy bar?

Step 2: Find the length of both candy bars together.