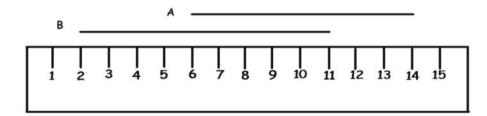

#### Line A

#### Line B

- 4. Line A is \_\_\_\_\_ cm long.
- 5. Line B is \_\_\_\_ cm long.
- 6. Together, Lines A and B measure \_\_\_\_\_ cm.
- 7. Line B is \_\_\_\_\_ cm (longer/shorter) than Line A.

a. Line A is \_\_\_\_ cm long.

- b. Line B is \_\_\_\_ cm long.
- c. Together, Lines A and B measure \_\_\_\_ cm.

d. Line A is \_\_\_\_ cm (longer/shorter) than Line B.

9. The length of a picture is 47 centimeters. The width of the picture is 20 centimeters. How many more centimeters is the length than the width?