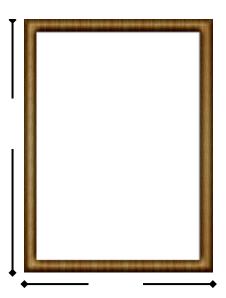

## Gr2 Mod2 Topic D Quiz

# Find the missing length to make 1 meter.

1. 20 cm + \_\_\_\_ = 100 cm

2. 35 cm + \_\_\_\_ = 100 cm

3. 63 cm + \_\_\_\_ = 100 cm

## Use the centimeter ruler to answer the following questions.

#### Line A



#### Line B



- 4. Line A is \_\_\_\_\_ cm long.
- 5. Line B is \_\_\_\_ cm long.
- 6. Together, Lines A and B measure \_\_\_\_\_ cm.
- 7. Line B is \_\_\_\_\_ cm (longer/shorter) than Line A.





a. Line A is \_\_\_\_ cm long.

- b. Line B is \_\_\_\_ cm long.
- c. Together, Lines A and B measure \_\_\_\_ cm.

d. Line A is \_\_\_\_ cm (longer/shorter) than Line B.

9. The length of a picture is 47 centimeters. The width of the picture is 20 centimeters. How many more centimeters is the length than the width?



Solve each word problem below. Show your work.

- 10. Lindsey has a candy bar that is 48 cm long. Jenna's candy bar is 12 cm shorter than Lindsey's candy bar.
- Step 1: Find the length of Jenna's candy bar.



How long is Jenna's candy bar?

Step 2: Find the length of both candy bars together.