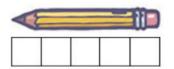

## Gr2 Mod2 Topic A Quiz

1. Sara lined up her centimeter cubes to find the length of the picture of the paintbrush. Sara thinks the picture of the paintbrush is 14 centimeter cubes long.

2. The pencil is \_\_\_\_\_ centimeter cubes long.