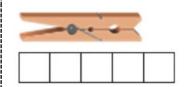

3. The clothespin is \_\_\_\_\_ centimeter cubes long.

| 4. How long is ribbon A?                           | Ribbon A                                        |
|----------------------------------------------------|-------------------------------------------------|
| centimeters long                                   |                                                 |
| 5. How long is ribbon B?                           | Ribbon B                                        |
| centimeters long                                   |                                                 |
| 6. How long is ribbon C?                           | Ribbon C                                        |
| centimeters long                                   |                                                 |
| 7. Which ribbon is the shortest?                   | 9. What is the total length of ribbons A and B? |
| 8. Which ribbon is the longest?                    |                                                 |
| Use a centimeter ruler for the problems  Side A cm | below.  Side C cm                               |