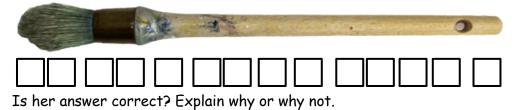

## Gr2 Mod2 Topic A Quiz

1. Sara lined up her centimeter cubes to find the length of the picture of the paintbrush. Sara thinks the picture of the paintbrush is 14 centimeter cubes long.

2. The pencil is \_\_\_\_\_ centimeter cubes long.