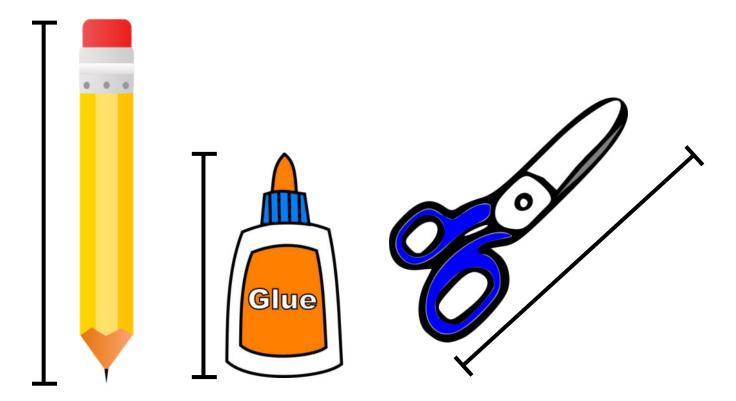

## Grade 1 Module 3 Topic C Quiz

Measure the length of each object with your centimeter cubes.

1. Fill in the chart with your measurements.

| Object   | Measurement |
|----------|-------------|
| pencil   |             |
| glue     |             |
| scissors |             |