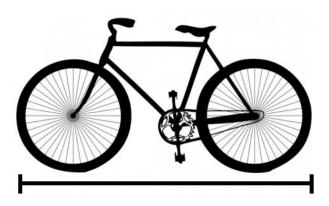

Bike A is \_\_\_\_\_ centimeters long.

a. How much longer is Bike A than Bike B?

Bike A is \_\_\_\_\_ centimeters longer than Bike B.

Bike B is \_\_\_\_\_ centimeters long.

b. How much shorter is Bike B than Bike A?