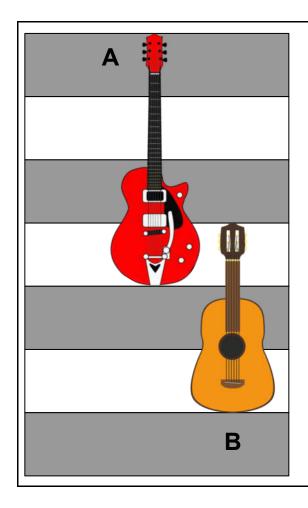

2. List your objects from **shortest** to **longest**.

| a. |  |  |  |  |
|----|--|--|--|--|
|    |  |  |  |  |

| 3.  | Look at the | e guitars. | How much | longer | is | Guitar | Α |
|-----|-------------|------------|----------|--------|----|--------|---|
| tha | n Guitar B  |            |          |        |    |        |   |

Guitar A is \_\_\_\_\_ unit(s) longer than Guitar B.

4. How much shorter is Guitar B than Guitar A?

Guitar B is \_\_\_\_\_ unit(s) shorter than Guitar A.

5. Measure each object with centimeter cubes. Answer the questions that go with the pictures.