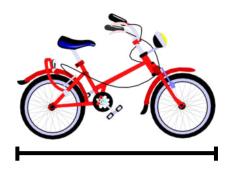

Bike A is \_\_\_\_\_ centimeters long.

a. How much longer is Bike A than Bike B?

Bike A is \_\_\_\_\_ centimeters longer than Bike B.

Bike B is \_\_\_\_\_ centimeters long.

b. How much shorter is Bike B than Bike A?

Bike B is \_\_\_\_\_ centimeters shorter than Bike A.

Draw a picture to model the problem.

| 6. Mona's hair grew 7 centimeters. Claire's hair grew 15 centimeters. How much <u>less</u> did Mona's hair grow than Claire's hair? |
|-------------------------------------------------------------------------------------------------------------------------------------|
|                                                                                                                                     |
| <ol> <li>Kea's boat is 12 centimeters long, and Megan's boat is 8 centimeters long. How much <u>shorter</u> is</li> </ol>           |
| Megan's boat than Kea's boat?                                                                                                       |
|                                                                                                                                     |
|                                                                                                                                     |
|                                                                                                                                     |
|                                                                                                                                     |
|                                                                                                                                     |