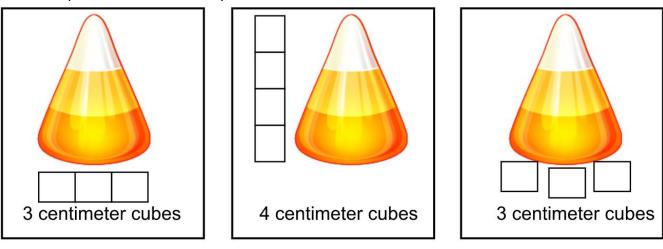

## Grade 1 Module 3 Topic B Quiz

For problems 1 and 2, measure the length of each object with your centimeter cubes. Then complete the statements.

The shoes are \_\_\_\_\_ centimeter cubes long.

3. Use the pictures to answer the questions.

- a. Circle the pictures that are measured correctly.
- b. Explain how you would fix the picture that shows an incorrect measurement?

4. Use centimeter cubes to measure the pictures from top to bottom. Answer the questions about the pictures.