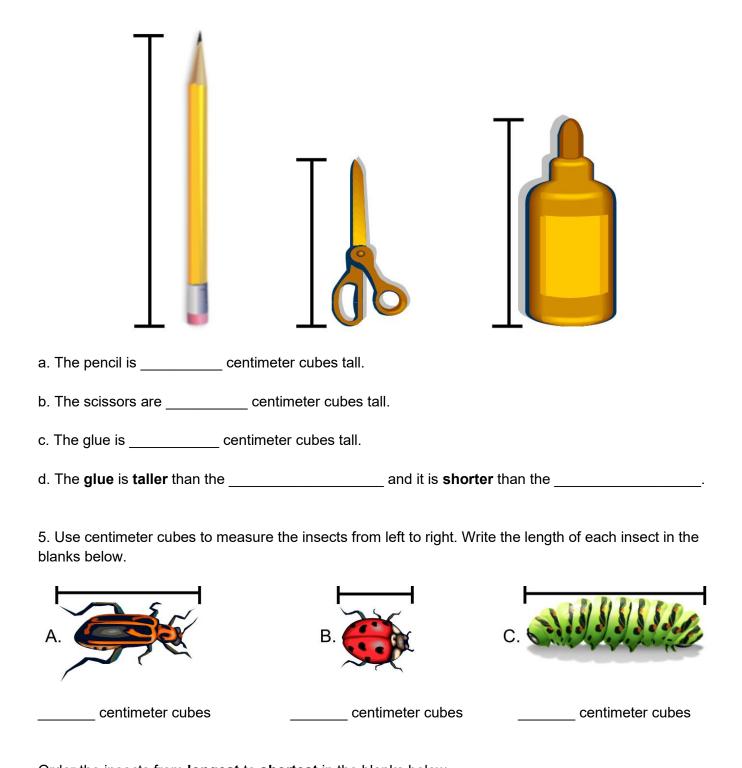

- a. Circle the pictures that are measured correctly.
- b. Explain how you would fix the picture that shows an incorrect measurement?

4. Use centimeter cubes to measure the pictures from top to bottom. Answer the questions about the pictures.

Order the insects from **longest** to **shortest** in the blanks below.

For problems 6 - 8, use your centimeter cubes to model each length and answer the question. Write a statement for your answer.

| 6. Paul's toy truck is 8 centimeters long and his toy car is 5 centimeters long. How much longer is the toy truck than the toy car? |
|-------------------------------------------------------------------------------------------------------------------------------------|
|                                                                                                                                     |
|                                                                                                                                     |
|                                                                                                                                     |
|                                                                                                                                     |
| 7. Tony draws a line that is 4 centimeters taller than Mike's line. If Mike's line is 6 centimeters long, how long is Tony's line?  |
|                                                                                                                                     |
|                                                                                                                                     |
|                                                                                                                                     |
|                                                                                                                                     |
| 8. Sara's ribbon is 9 centimeters long. Abby's ribbon is 7 centimeters long. How much shorter is Abby's ribbon than Sara's ribbon?  |
|                                                                                                                                     |
|                                                                                                                                     |
|                                                                                                                                     |
|                                                                                                                                     |
|                                                                                                                                     |