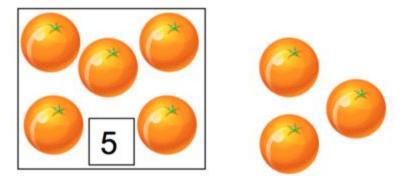

## Gr1 Mod1 Topic D Quiz

1. Count on to add.

\_\_\_\_\_ oranges + \_\_\_\_\_ oranges = \_\_\_\_\_ oranges

There are \_\_\_\_\_ oranges altogether.

2. Count on to add.

Count on to solve the number sentence.