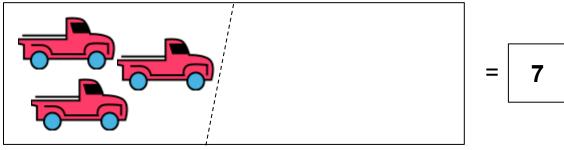

3. **5 + 3 =**\_\_\_\_

Count on to add.

4.

Count on to add. Circle the strategy you used to keep track.

| 6. | 5 + = 7 | 4 |  |
|----|---------|---|--|
| 7. | 8 + = 9 | 4 |  |
| 8. | 7 = 3 + | 4 |  |

9. Use simple math drawings. Draw more to solve 3 + \_\_\_\_ = 7.