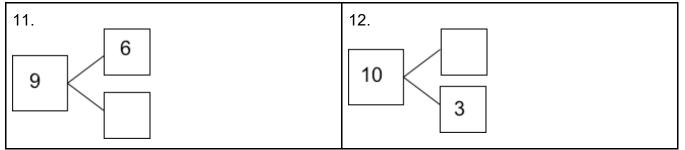

10. Use counting on to solve  $6 + \_$  = 8. (1 point)

Review: Complete the number bonds.

Teacher Information:

§ This evaluation is to be administered after all parts of Lesson 16 have been sufficiently completed and students exhibit understanding through formative assessments. It covers Common Core State Standards 1.OA.5, 1.OA.8, and 1.OA.6.