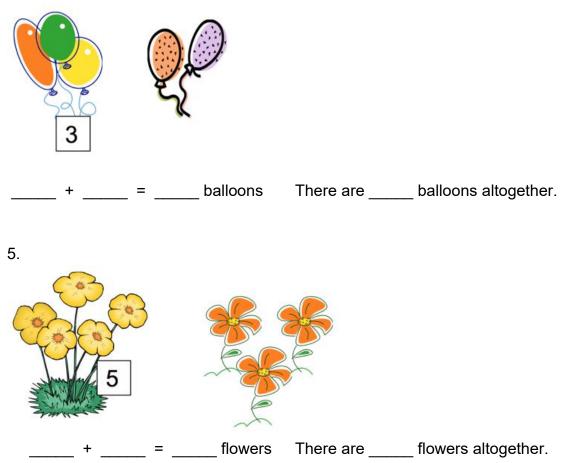

3. **5 + 3 =**\_\_\_\_

Count on to add.

4.

Count on to add. Circle the strategy you used to keep track.

| 6. | 5 + = 7 | 4 |  |
|----|---------|---|--|
| 7. | 8 + = 9 | 4 |  |
| 8. | 7 = 3 + | 4 |  |

9. Use simple math drawings. Draw more to solve 3 + \_\_\_\_ = 7.