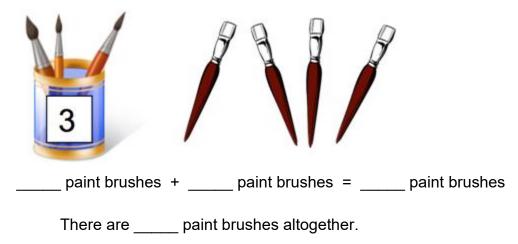

3. **5 + 3 =**\_\_\_\_

Count on to add.

4.

Count on to add. Circle the strategy you used to keep track.

| 6. | 5 + = 7 | 4 |  |
|----|---------|---|--|
| 7. | 8 + = 9 | 4 |  |
| 8. | 7 = 3 + | 4 |  |

9. Use simple math drawings. Draw more to solve 3 + \_\_\_\_ = 7.