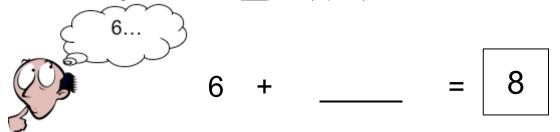

10. Use counting on to solve  $6 + \_$  = 8. (1 point)

Review: Complete the number bonds.

Teacher Information:

§ This evaluation is to be administered after all parts of Lesson 16 have been sufficiently completed and students exhibit understanding through formative assessments. It covers Common Core State Standards 1.OA.5, 1.OA.8, and 1.OA.6.