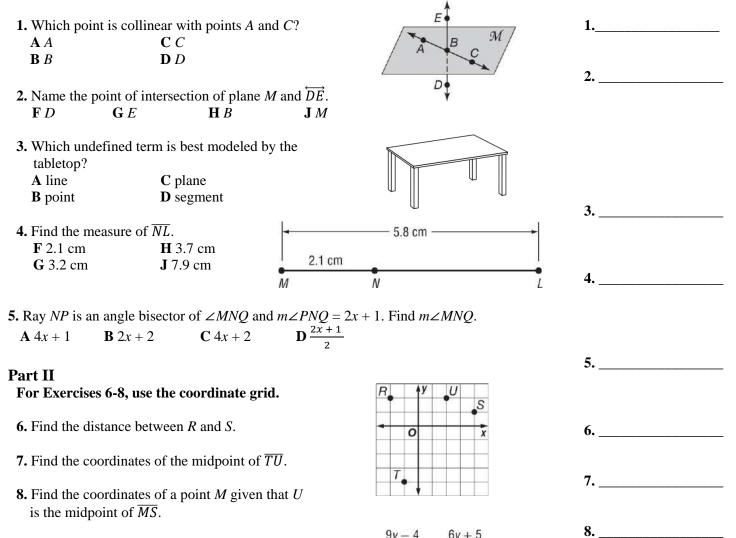

## Part I

Write the letter for the correct answer in the blank at the right of each question. For Exercises 1 and 2, refer to the figure.

M

- **9.** Find the value of y if M is the midpoint of  $\overline{LN}$ .
- **10.** A giant slingshot is formed with ends held at points *A* and *C*. Barb has stretched it back and is holding it at point *B*. Donny Daredevil stands at the midpoint of the line segment *AC*. On which part of the angle formed by the slingshot does Donny lie?