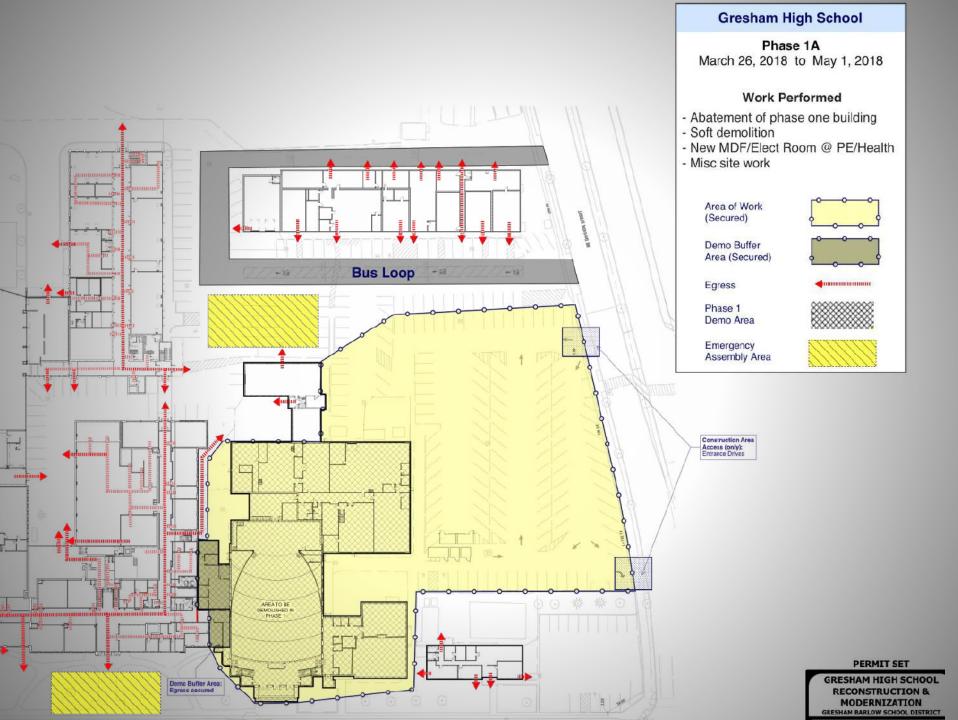

PHASING TIMING – PHASE 1A March 26, 2018 to May 1, 2018

- Abatement (reduction) of Phase 1
   Building
- "Soft" Demolition
- Miscellaneous Site Work / Prep