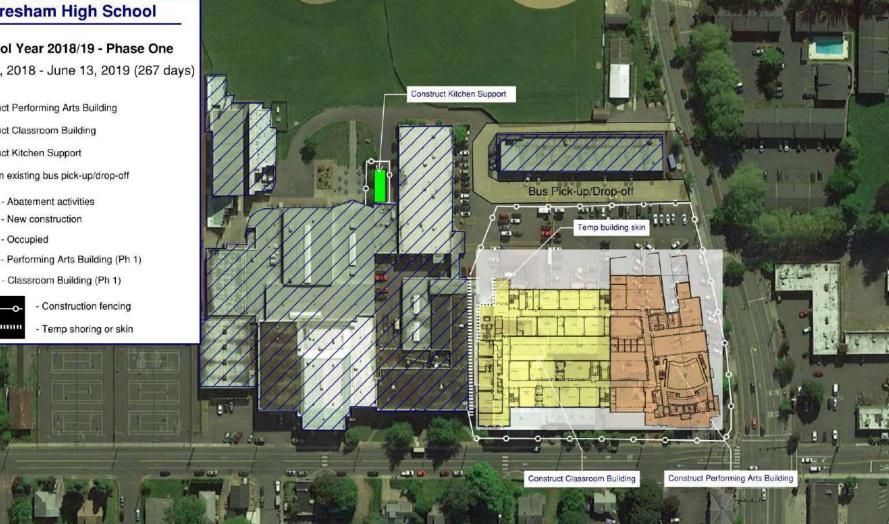

#### **Gresham High School**

School Year 2018/19 - Phase One Sept 19, 2018 - June 13, 2019 (267 days)

- Construct Performing Arts Building
- Construct Classroom Building
- Construct Kitchen Support
- Maintain existing bus pick-up/drop-off

- Abatement activities - New construction - Occupied

Classroom Building (Ph 1)

- Construction fencing ......

- Temp shoring or skin

**Gresham High School** 1200 N Main Ave Gresham, OR

**Design Commission** City of Gresham 10.18.17