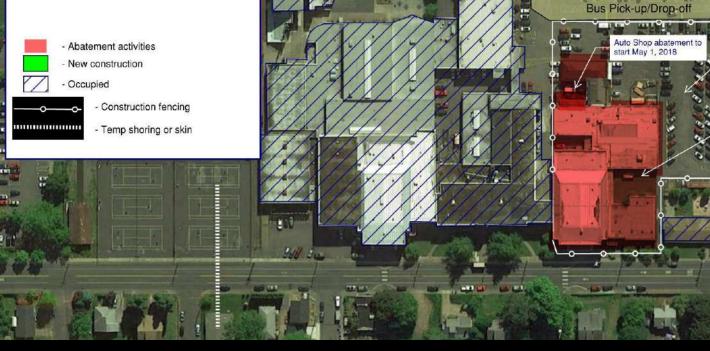

#### **Gresham High School**

Early Abatement (For Phase 1) April 1, 2018 - June 18, 2018 (78 days)

Abatement of phase one buildings to be demo'd
Auto Shop abatement & demo start (May 1, 2018)
New MDF (Frontier & Comcast) room and conduit.

New MDF for

Frontier/Comcast

Gresham High School 1200 N Main Ave Gresham, OR

Design Commission City of Gresham 10.18.17

-

Parking to be relocated (off-site)

Abatement of phase one

(1) construction zone