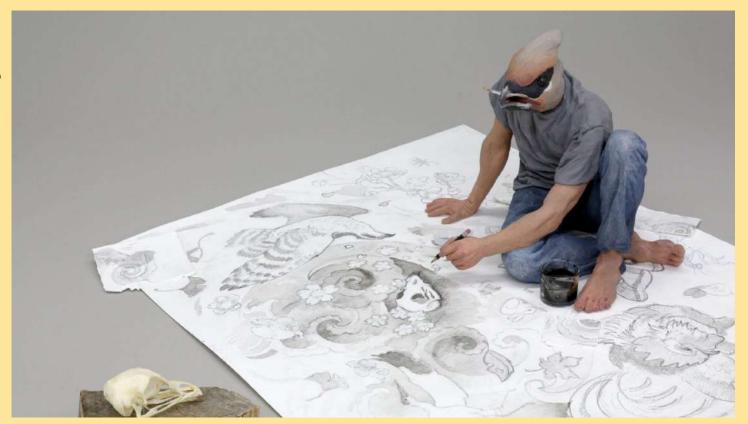

Alessandro is an Italian artist who comments on the human tendency to relate to animals by making them more human.

Alessandro is an Italian artist who comments on the human tendency to relate to animals by making them more human.