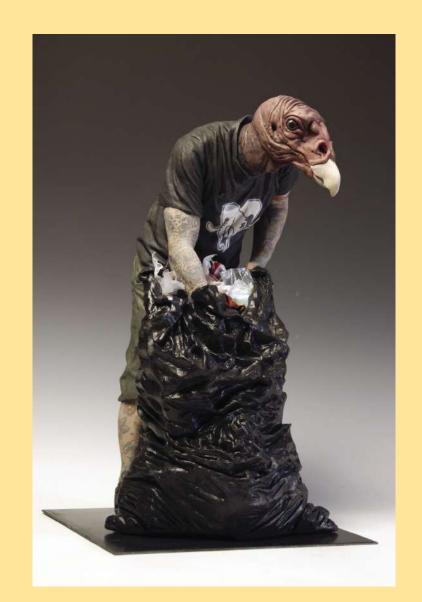

Alessandro is an Italian artist who comments on the human tendency to relate to animals by making them more human.

Alessandro is an Italian artist who comments on the human tendency to relate to animals by making them more human.