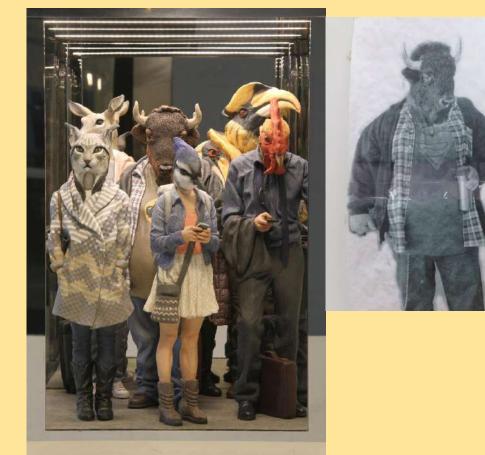

Alessandro is an Italian artist who comments on the human tendency to relate to animals by making them more human.

Alessandro is an Italian artist who comments on the human tendency to relate to animals by making them more human.