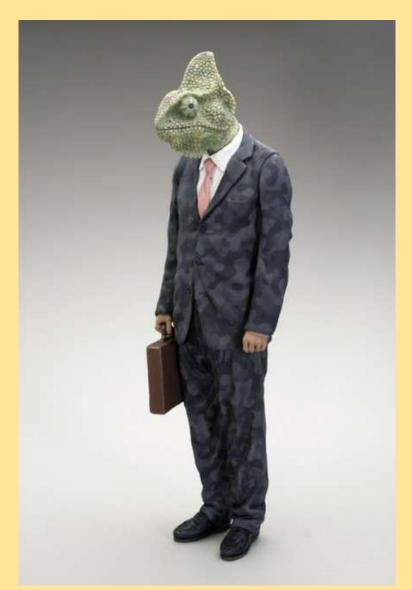

Alessandro is an Italian artist who comments on the human tendency to relate to animals by making them more human.

Alessandro is an Italian artist who comments on the human tendency to relate to animals by making them more human.