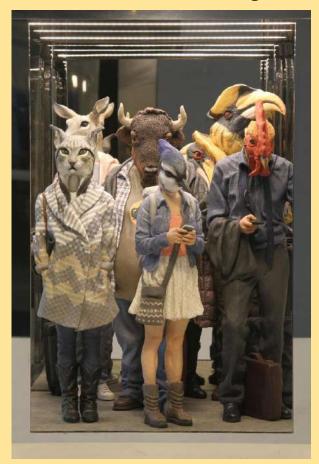

Alessandro is an Italian artist who comments on the human tendency to relate to animals by making them more human.

Alessandro is an Italian artist who comments on the human tendency to relate to animals by making them more human.