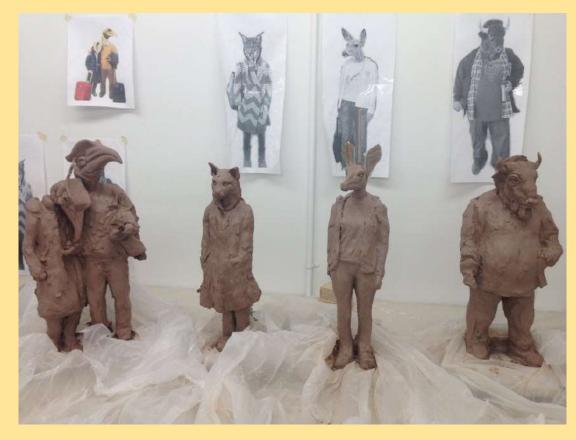

Alessandro is an Italian artist who comments on the human tendency to relate to animals by making them more human.

Alessandro is an Italian artist who comments on the human tendency to relate to animals by making them more human.