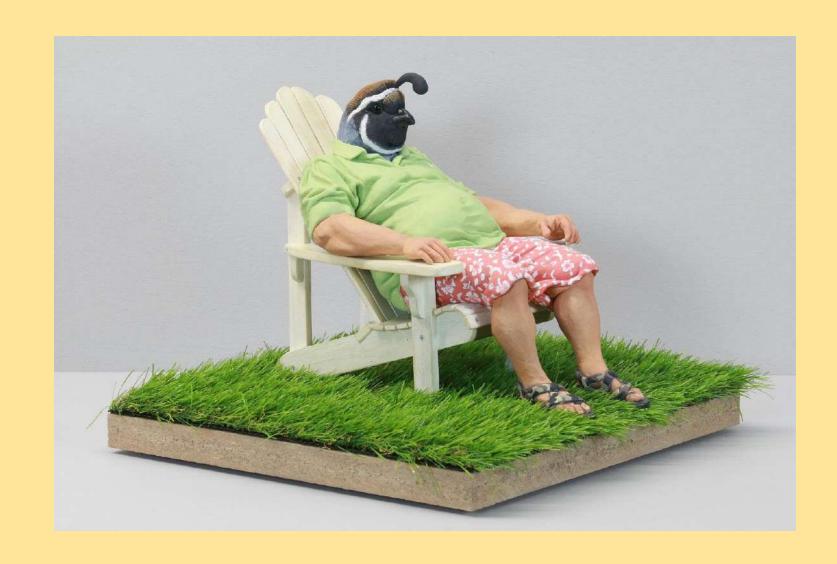

Alessandro is an Italian artist who comments on the human tendency to relate to animals by making them more human.

Alessandro is an Italian artist who comments on the human tendency to relate to animals by making them more human.