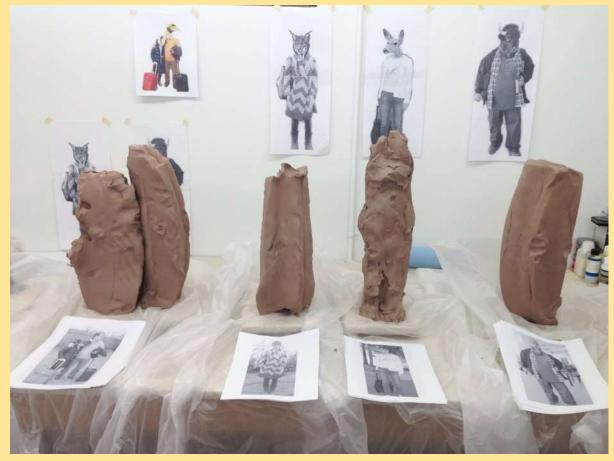

Alessandro is an Italian artist who comments on the human tendency to relate to animals by making them more human.

Alessandro is an Italian artist who comments on the human tendency to relate to animals by making them more human.