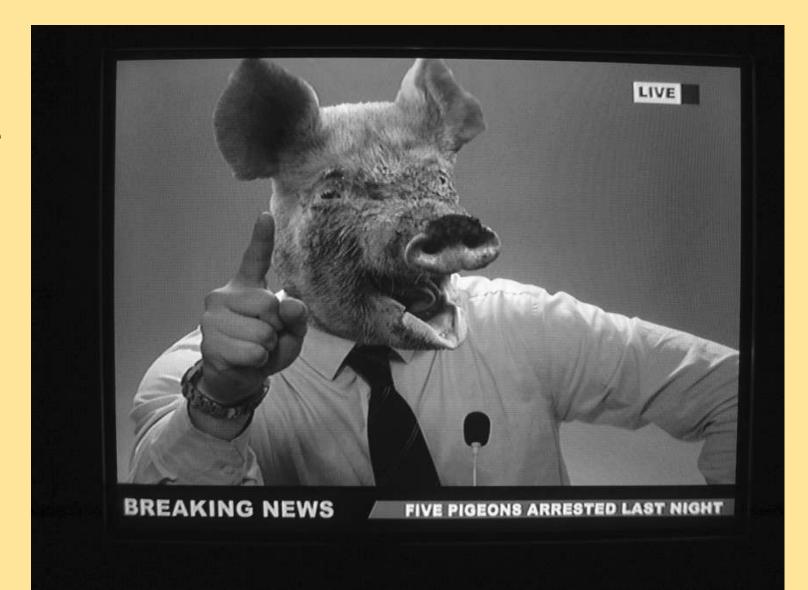

Alessandro is an Italian artist who comments on the human tendency to relate to animals by making them more human.

Alessandro is an Italian artist who comments on the human tendency to relate to animals by making them more human.