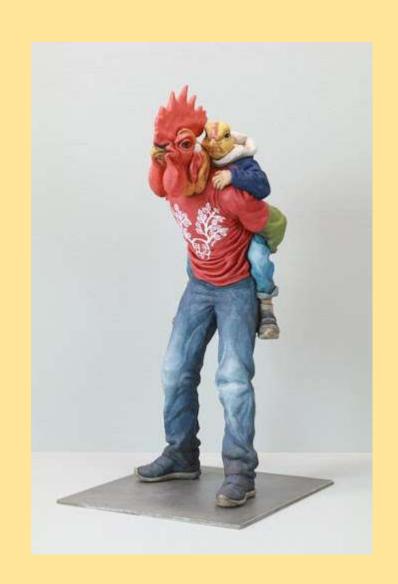

Alessandro is an Italian artist who comments on the human tendency to relate to animals by making them more human.

Alessandro is an Italian artist who comments on the human tendency to relate to animals by making them more human.