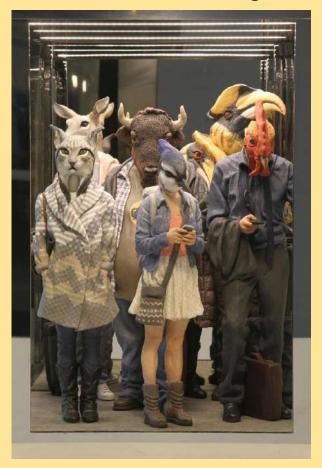

Alessandro is an Italian artist who comments on the human tendency to relate to animals by making them more human.

Alessandro is an Italian artist who comments on the human tendency to relate to animals by making them more human.