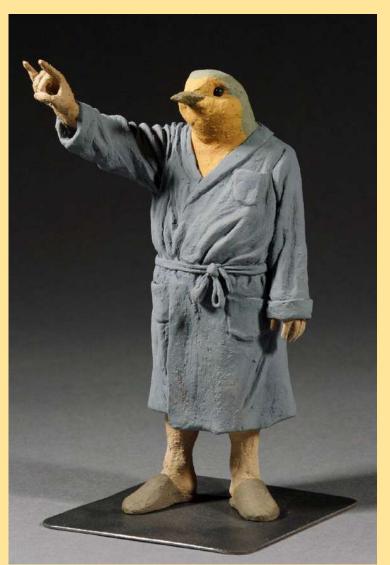

Alessandro is an Italian artist who comments on the human tendency to relate to animals by making them more human.

Alessandro is an Italian artist who comments on the human tendency to relate to animals by making them more human.