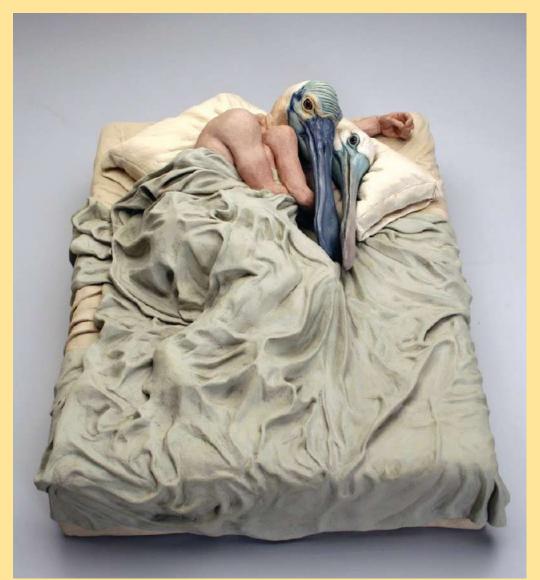

Alessandro is an Italian artist who comments on the human tendency to relate to animals by making them more human.

Alessandro is an Italian artist who comments on the human tendency to relate to animals by making them more human.