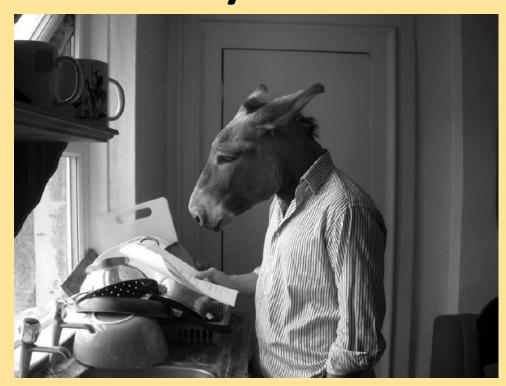

Alessandro is an Italian artist who comments on the human tendency to relate to animals by making them more human.

Alessandro is an Italian artist who comments on the human tendency to relate to animals by making them more human.