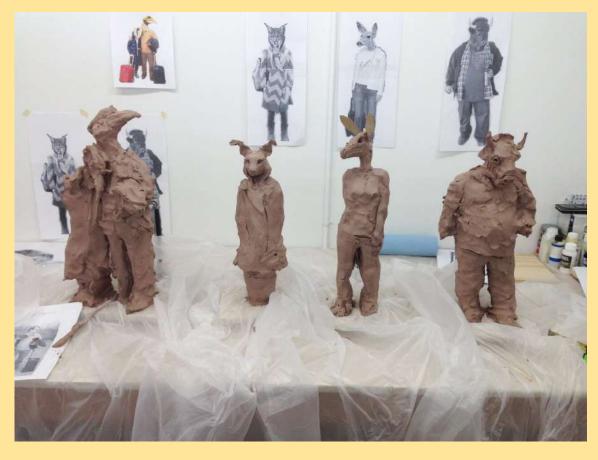

Alessandro is an Italian artist who comments on the human tendency to relate to animals by making them more human.

Alessandro is an Italian artist who comments on the human tendency to relate to animals by making them more human.