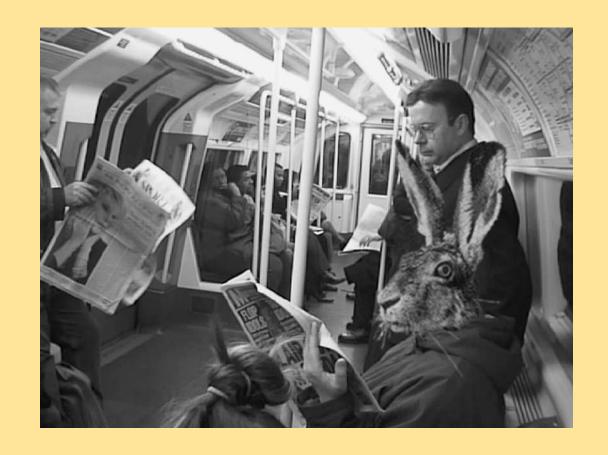

Alessandro is an Italian artist who comments on the human tendency to relate to animals by making them more human.

Alessandro is an Italian artist who comments on the human tendency to relate to animals by making them more human.