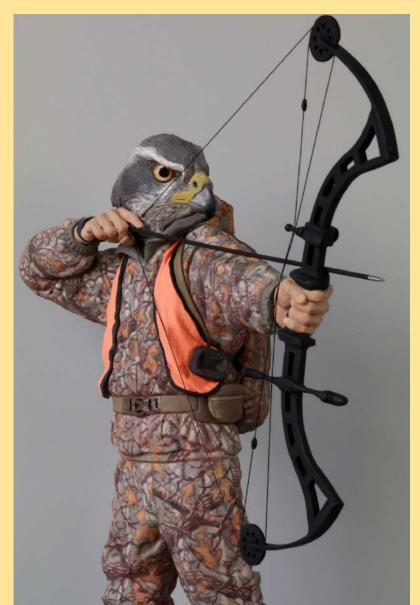

Alessandro is an Italian artist who comments on the human tendency to relate to animals by making them more human.

Alessandro is an Italian artist who comments on the human tendency to relate to animals by making them more human.