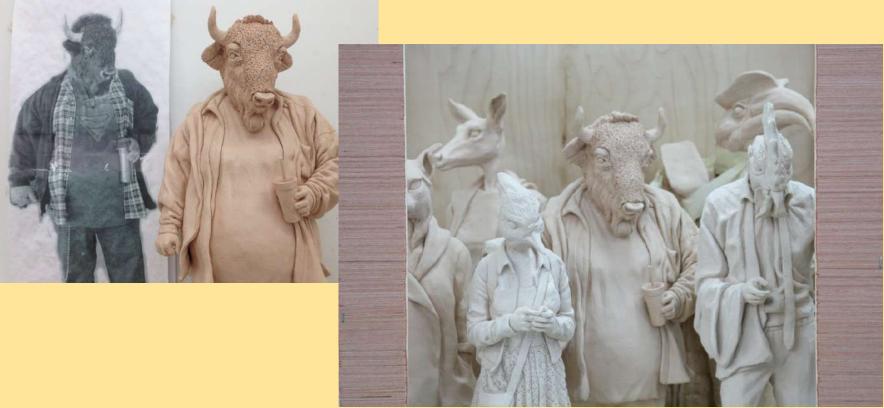

Alessandro is an Italian artist who comments on the human tendency to relate to animals by making them more human.

Alessandro is an Italian artist who comments on the human tendency to relate to animals by making them more human.