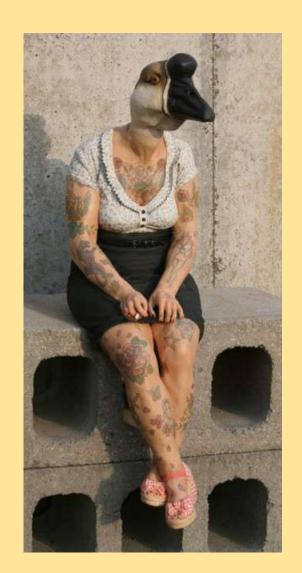

Alessandro is an Italian artist who comments on the human tendency to relate to animals by making them more human.

Alessandro is an Italian artist who comments on the human tendency to relate to animals by making them more human.