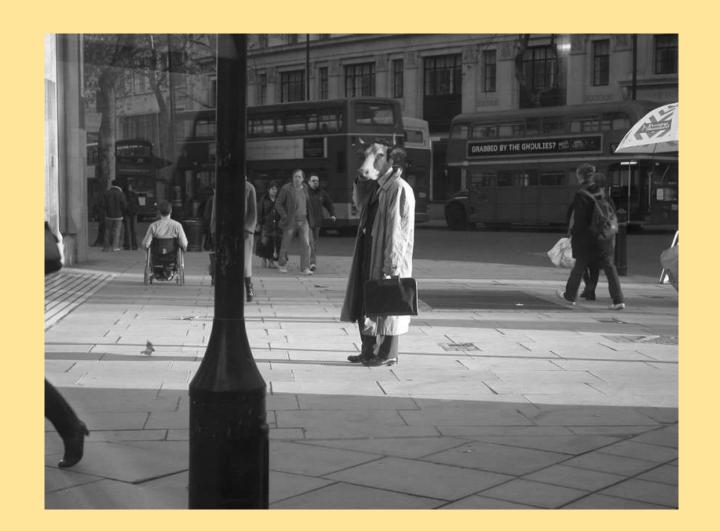

Alessandro is an Italian artist who comments on the human tendency to relate to animals by making them more human.

Alessandro is an Italian artist who comments on the human tendency to relate to animals by making them more human.