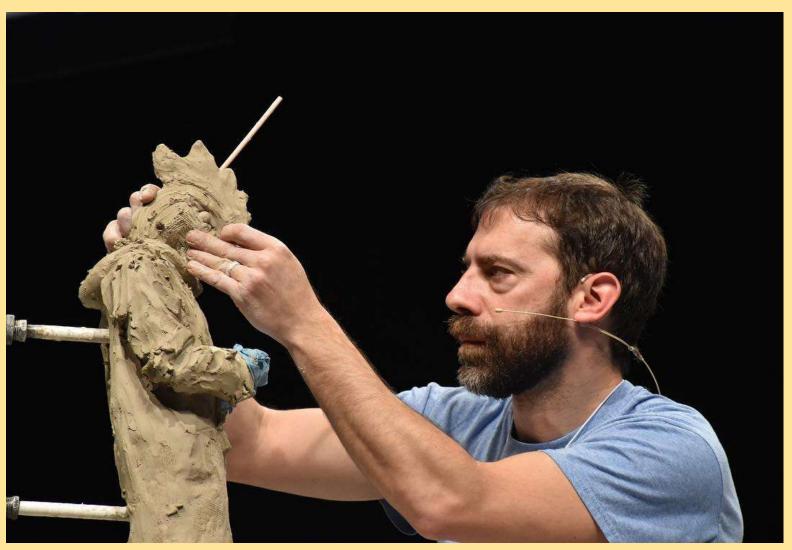

Alessandro is an Italian artist who comments on the human tendency to relate to animals by making them more human.

Alessandro is an Italian artist who comments on the human tendency to relate to animals by making them more human.