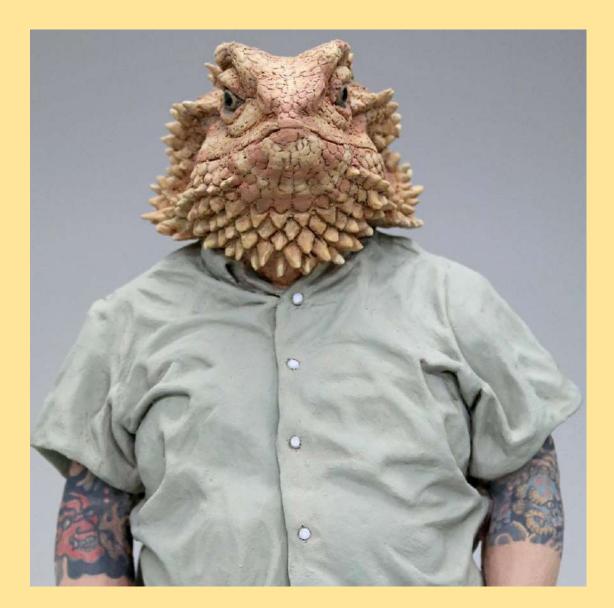

Alessandro is an Italian artist who comments on the human tendency to relate to animals by making them more human.

Alessandro is an Italian artist who comments on the human tendency to relate to animals by making them more human.