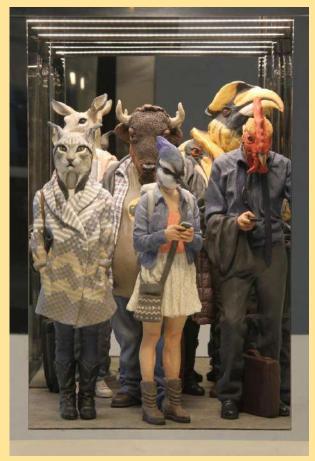

Alessandro is an Italian artist who comments on the human tendency to relate to animals by making them more human.

Alessandro is an Italian artist who comments on the human tendency to relate to animals by making them more human.