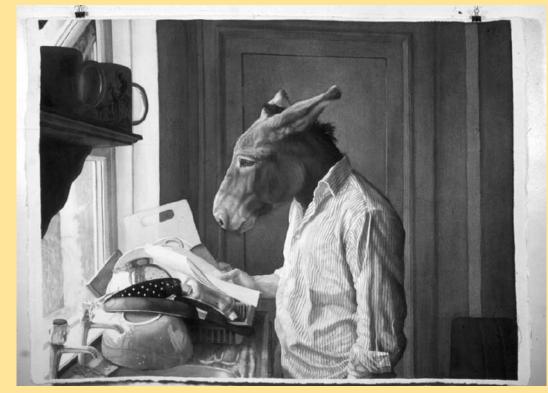

Alessandro is an Italian artist who comments on the human tendency to relate to animals by making them more human.

Alessandro is an Italian artist who comments on the human tendency to relate to animals by making them more human.