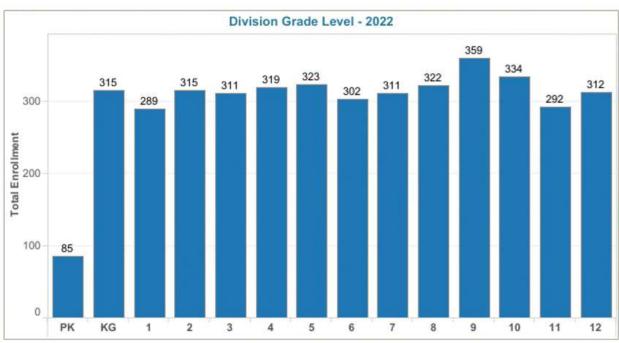

## **FY22 Starting Teaching Salary**



Dinwiddie County Public School's starting teacher salary in FY 2022 was below the surrounding region. The starting salary for teachers in FY2022 was \$46,500. The FY 2023 budget included increasing the starting teacher salary to \$50,000.

## **Student Enrollment History**



Actual enrollment counts are submitted to VDOE annually three times a year; September 30th (Fall Membership count), March 31st (Average Daily Membership) and End of Year Record Collection. ADM is the basis for state funding. Enrollment has declined over the last ten years.

The COVID-19 Pandemic has had an effect on student enrollment. Families have moved, enrolled in home school programs and other virtual options.

The FY23 Budget was based on an ADM of 4100 students.











#### **Federal Graduation Indicator**

For federal accountability purposes, Virginia reports a graduation rate known as the Federal Graduation Indicator, which unlike the Virginia On-Time Graduation Rate, does not adjust high school cohorts to account for students' English language learner or disability status, and only includes Standard Diplomas and Advanced Studies Diplomas in the numerator.

Like the Virginia On-Time Graduation Rate, the Federal Graduation Indicator is an adjusted cohort graduation rate based on cohorts of students who enter ninth grade for the first time; it is adjusted for students who transfer in or transfer out of high school, school division, or the commonwealth. The chart below shows the most recent data available due to the COVID-19 pandemic and school closures