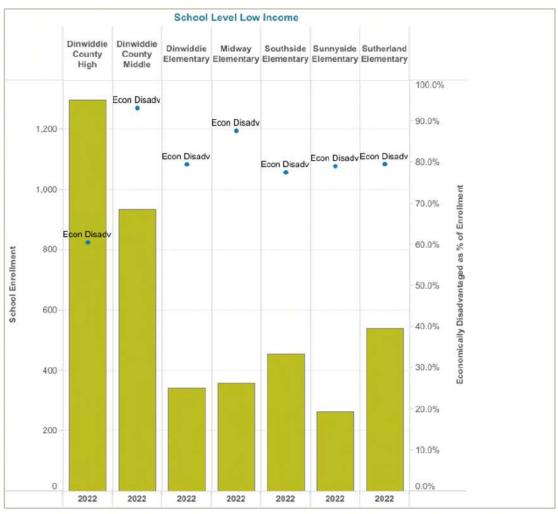

s.

## **FY22 Starting Teaching Salary**



Dinwiddie County Public School's starting teacher salary in FY 2022 was below the surrounding region. The starting salary for teachers in FY2022 was \$46,500. The FY 2023 budget included increasing the starting teacher salary to \$50,000.

## **Student Enrollment History**



Actual enrollment counts are submitted to VDOE annually three times a year; September 30th (Fall Membership count), March 31st (Average Daily Membership) and End of Year Record Collection. ADM is the basis for state funding. Enrollment has declined over the last ten years.

The COVID-19 Pandemic has had an effect on student enrollment. Families have moved, enrolled in home school programs and other virtual options.

The FY23 Budget was based on an ADM of 4100 students.











#### **Federal Graduation Indicator**

For federal accountability purposes, Virginia reports a graduation rate known as the Federal Graduation Indicator, which unlike the Virginia On-Time Graduation Rate, does not adjust high school cohorts to account for students' English language learner or disability status, and only includes Standard Diplomas and Advanced Studies Diplomas in the numerator.

Like the Virginia On-Time Graduation Rate, the Federal Graduation Indicator is an adjusted cohort graduation rate based on cohorts of students who enter ninth grade for the first time; it is adjusted for students who transfer in or transfer out of high school, school division, or the commonwealth. The chart below shows the most recent data available due to the COVID-19 pandemic and school clos