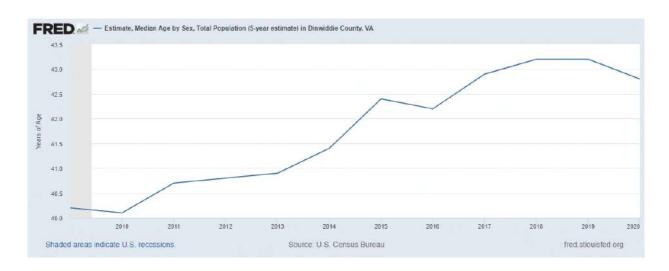

#### **MEDIAN AGE**

In 2019, the median age of all people in Dinwiddie County, VA was 43.2. Native-born citizens, with a median age of 43, were generally younger than foreign-born citizens, with a median age of 45. In 2018, the average age of all Dinwiddie County, VA residents was 43.

Data from the Census Bureau ACS 5-year Estimate.