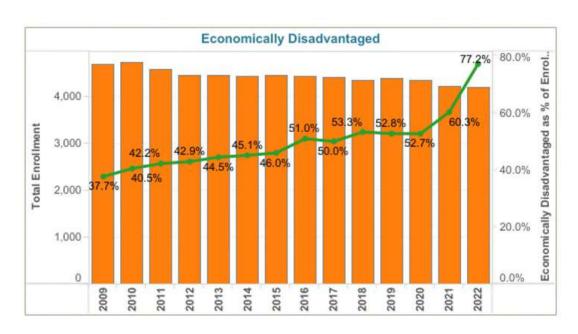

tions.

## **FY22 Starting Teaching Salary**



Dinwiddie County Public School's starting teacher salary in FY 2022 was below the surrounding region. The starting salary for teachers in FY2022 was \$46,500. The FY 2023 budget included increasing the starting teacher salary to \$50,000.

## **Student Enrollment History**



Actual enrollment counts are submitted to VDOE annually three times a year; September 30th (Fall Membership count), March 31st (Average Daily Membership) and End of Year Record Collection. ADM is the basis for state funding. Enrollment has declined over the last ten years.

The COVID-19 Pandemic has had an effect on student enrollment. Families have moved, enrolled in home school programs and other virtual options.

The FY23 Budget was based on an ADM of 4100 students.











#### **Federal Graduation Indicator**

For federal accountability purposes, Virginia reports a graduation rate known as the Federal Graduation Indicator, which unlike the Virginia On-Time Graduation Rate, does not adjust high school cohorts to account for students' English language learner or disability status, and only includes Standard Diplomas and Advanced Studies Diplomas in the numerator.

Like the Virginia On-Time Graduation Rate, the Federal Graduation Indicator is an adjusted cohort graduation rate based on cohorts of students who enter ninth grade for the first time; it is adjusted for students who transfer in or transfer out of high school, school division, or the commonwealth. The chart below shows the most recent data available due to the COVID-19 pandemic and school