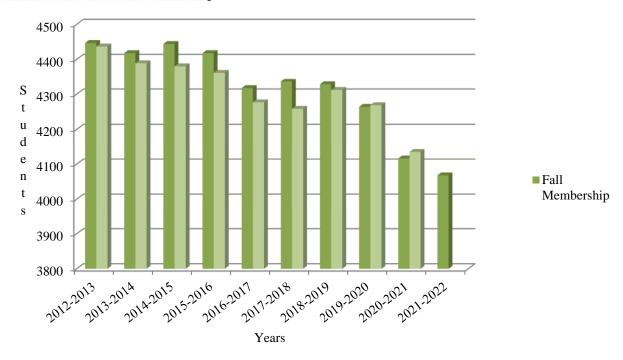

#### **ORGANIZATIONAL**

Dinwiddie County Public Schools is comprised of seven schools; one high school, one middle school and five elementary schools. Dinwiddie County Public Schools serve approximately 4,400 students each year from kindergarten through twelfth grade. In addition, we have students who attend regional programs at the following locations; Appomattox Regional Governor's School (ARGS), Maggie L. Walker Governor's School (MLWGS). Code RVA, Rowanty Technical Center.