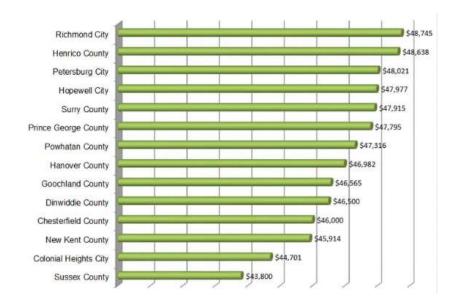

sinesses in the community, we are almost exclusively a self-contained entity that is entirely dependent on outside state, local, and federal funding sources to fulfill our duty and obligation to our community. Among these sources, expenditures of federal funding and much of our state funding are designated for specific Virginia Code requirements. In addition to teaching our students, we clean and maintain our buildings, we transport our students to and from school and to extracurricular and athletic events, and maintain our vehicle fleet, we administer medicines and provide health care to our students, we prepare nutritious meals, and we complete hundreds of regulatory reports and requirements while meeting all federal and state laws and regulations.

## **FY22 Starting Teaching Salary**



Dinwiddie County Public School's starting teacher salary in FY 2022 was below the surrounding region. The starting salary for teachers in FY2022 was \$46,500. The FY 2023 budget included increasing the starting teacher salary to \$50,000.

## **Student Enrollment History**



Actual enrollment counts are submitted to VDOE annually three times a year; September 30th (Fall Membership count), March 31st (Average Daily Membership) and End of Year Record Collection. ADM is the basis for state funding. Enrollment has declined over the last ten years.

The COVID-19 Pandemic has had an effect on student enrollment. Families have moved, enrolled in home school programs and other virtual options.

The FY23 Budget was based on an ADM of 4100 students.











#### **Federal Graduation Indicator*