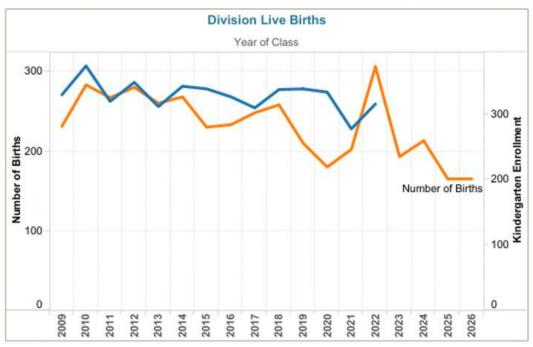

ons.

## **FY22 Starting Teaching Salary**



Dinwiddie County Public School's starting teacher salary in FY 2022 was below the surrounding region. The starting salary for teachers in FY2022 was \$46,500. The FY 2023 budget included increasing the starting teacher salary to \$50,000.

## **Student Enrollment History**



Actual enrollment counts are submitted to VDOE annually three times a year; September 30th (Fall Membership count), March 31st (Average Daily Membership) and End of Year Record Collection. ADM is the basis for state funding. Enrollment has declined over the last ten years.

The COVID-19 Pandemic has had an effect on student enrollment. Families have moved, enrolled in home school programs and other virtual options.

The FY23 Budget was based on an ADM of 4100 students.











#### **Federal Graduation Indicator**

For federal accountability purposes, Virginia reports a graduation rate known as the Federal Graduation Indicator, which unlike the Virginia On-Time Graduation Rate, does not adjust high school cohorts to account for students' English language learner or disability status, and only includes Standard Diplomas and Advanced Studies Diplomas in the numerator.

Like the Virginia On-Time Graduation Rate, the Federal Graduation Indicator is an adjusted cohort graduation rate based on cohorts of students who enter ninth grade for the first time; it is adjusted for students who transfer in or transfer out of high school, school division, or the commonwealth. The chart below shows the most recent data available due to the COVID-19 pandemic and school cl