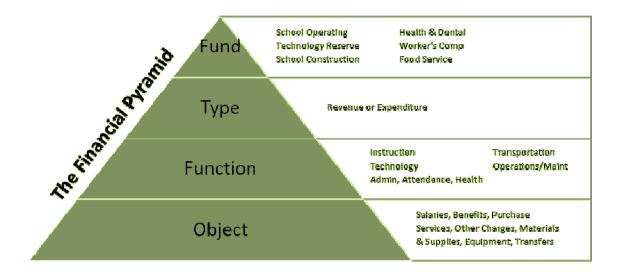

### FINANCIAL STRUCTURE

The primary elements used to classify revenue and expenditures are Fund, Type, Function and Object. Fund represents the highest level for the classification structures. Type refers to revenue or expenditures. Function classifies revenue and expenditures into broad categories. The Object serves as the lowest level of the classification structure for revenue and expenditures. As shown in the following chart, these elements can be viewed as a pyramid, with Fund being the highest level and the Object being the lowest level of funding. This pyramid approach is reflected in the financial summaries that follow.