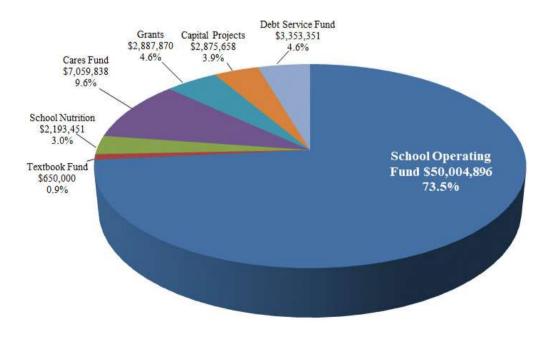

### ALL FUNDS SUMARRY

DCPS' budget includes six different funds:

- ➤ School Operating Most of the expenditures required to operate the division are contained in the School Operations Fund. In general, if the expenditure is not related to one of the other funds, it belongs in operations.
- ➤ Textbook Expenditures related to the adoption and purchases of textbooks, online content, and K-12 software to supplement instruction are contained in the Textbook Fund. This fund is allowed to carry forward from year to year.
- ➤ School Nutrition School Nutrition is run as an enterprise operation and is fully self-sufficient. This fund records all revenues and expenditures related to the preparation and serving of school breakfast and lunch.
- CARES The CARES fund contains all federal awards related to the COVID-19 Pandemic.
- ➤ Grants The Grants Fund contains all federal, state and local grants. This fund is allowed to carry forward from year to year.
- ➤ Capital Projects Fund Expenditures related to small capital purchases are contained in this fund. Bus replacements are also contained in this fund. A transfer from the County funds all expenses related to small capital projects and purchases. This fund is allowed to carry forward from year to year.
- ➤ Debt Service All expenses related to the repayment of debt including principal and interest payments are included in this fund.

### FY 2022 Budget by Fund