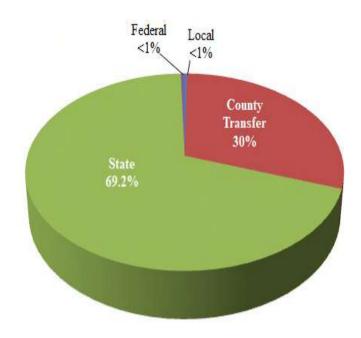

### **Revenues**

The Operating Budget is comprised of four major revenue sources: state, federal, county, and local

### State

State revenue flows directly to the school division in a myriad of ways. The most predominant way is based on student average daily membership as applied to the funding provided by the state based on the Standards of Quality. As background information, Article VIII, § 2 of the Constitution of Virginia requires the State Board of Education to determine and prescribe from time to time, subject to revision by the General Assembly, Standards of Quality for the public schools in Virginia. The General Assembly shall determine the manner in which funds are to be provided for the cost of maintaining an educational program meeting the prescribed standards of quality, and shall provide for the apportionment of the cost of such program between the Commonwealth and the local units of government comprising such school divisions. The Code of Virginia (Section 22.1-18.01) requires the Board of Education to review the Standards of Quality every two years.

### **Federal**

The most significant federal revenue sources in the Operating Budget include Title II, Title III, Title VIB, and Pandemic Funds. Federal revenue flows directly to the school division.

### **County**

Dinwiddie County Government collects revenue primarily from real estate and personal property taxes and transfers a portion of the funds to Dinwiddie County Public Schools for operations, capital projects, and debt service.

### Local

Local/other receipts include meal sales to students and employees and interest earned on deposits of certain funds