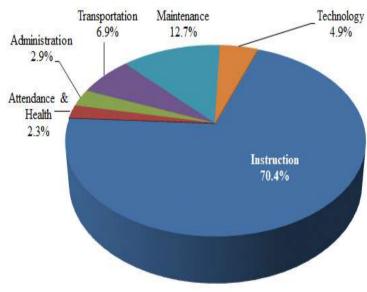

### Local

Funds received primarily from rent of HSHSEC and Drivers Education

**Instruction** reflects all expenses related to classroom instruction as defined by VDOE.

**Technology** reflects all expenses related to the use of technology in the classroom and division-wide support.

Administration reflects all expenses related to the general administration of the division including implementing and enforcing policy. Support functions such as Human Resources and Finance are included.

**Attendance & Health** reflects all expenses for health services such as nurses and psychological services.

**Transportation** reflects all expenses related to transporting students to school and maintain the vehicle fleet.

**Maintenance** reflects all expenses related to maintaining school facilities and ensuring a secure environment.