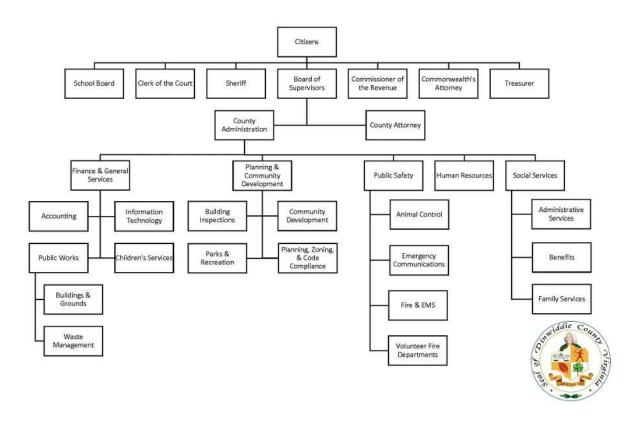

00) | (\$128,404.00)<br>(\$1,000,000.00)<br>(\$56,292.00)<br>(\$50,000.00) | (\$158,051.00)<br>(\$759,102.00)<br>(\$158,604.00)<br>(\$50,000.00) |



# INFORMATIONAL SECTION

#### LOCAL TAXES

## **Property Tax Rates and Collections**

School boards in Virginia do not have taxing authority. Dinwiddie County Public Schools is financially dependent on funds from the local, state, and federal governments. Dinwiddie County government, led by the Board of Supervisors, collects taxes on real estate, personal property, and other sources, and then transfers a portion to Dinwiddie County Public Schools. The Board of Supervisors, the School Board, and administrative personnel collaborate to determine funding levels for the community's public schools.

#### **Dinwiddie County Organizational Chart**



County general revenues primarily include real estate taxes, personal property taxes, some other local taxes, and investment income tax minus the recordation tax. Real estate taxes are collected on taxable residential and commercial property. Personal property taxes are collected on vehicles and business equipment. Other taxable property includes automobiles, mobile homes, commercial machinery and tools, and aircraft. Other local revenue sources include a portion of the sales tax, license and utility taxes, and vehicle registrations.

## Impact of Local Real Estate Tax on Taxpayers

Real Estate in Dinwiddie County is taxed at 100 percent of fair market value as required by the state constitution. This is determined by conducting a thorough sales study immediately prior to each general re