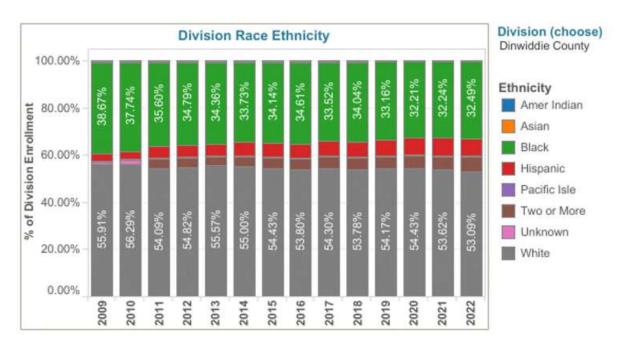

## **FY22 Starting Teaching Salary**



Dinwiddie County Public School's starting teacher salary in FY 2022 was below the surrounding region. The starting salary for teachers in FY2022 was \$46,500. The FY 2023 budget included increasing the starting teacher salary to \$50,000.

## **Student Enrollment History**



Actual enrollment counts are submitted to VDOE annually three times a year; September 30th (Fall Membership count), March 31st (Average Daily Membership) and End of Year Record Collection. ADM is the basis for state funding. Enrollment has declined over the last ten years.

The COVID-19 Pandemic has had an effect on student enrollment. Families have moved, enrolled in home school programs and other virtual options.

The FY23 Budget was based on an ADM of 4100 students.











#### **Federal Graduation Indicator**

For federal accountability purposes, Virginia reports a graduation rate known as the Federal Graduation Indicator, which unlike the Virginia On-Time Graduation Rate, does not adjust high school cohorts to account for students' English language learner or disability status, and only includes Standard Diplomas and Advanced Studies Diplomas in the numerator.

Like the Virginia On-Time Graduation Rate, the Federal Graduation Indicator is an adjusted cohort graduation rate based on cohorts of students who enter ninth grade for the first time; it is adjusted for students who transfer in or transfer out of high school, school division, or the commonwealth. The chart below shows the most recent data available due to the COVID-19 pandemic and school closur