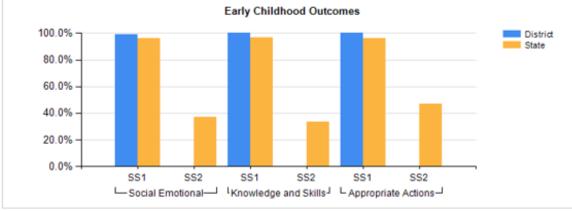

antially increased<br/>their rate of growth by the time they<br/>exited.</li> </ol> |        | 98.9%     | 96.3%      |              | 100.0%                     | 96.8%           |    | 100.0%                     | 96.4%      |
| 2. Percent of children who were<br>functioning within age expectations<br>by the time they exited.                                                                                          |        |           | 37.1%      |              |                            | 33.6%           |    |                            | 46.7%      |

Summary Calculations: 1. ((<u>Gtd)/(atbtctd))\*</u>100 2. ((<u>dtc)/(atbtctdtc)</u>) Source: MOSIS Student Core (June cycle)

Note: Excludes children who transferred districts (district totals) and children in ECSE less than 6 months



SS1 = Summary Statement 1 (see above)

SS2 = Summary Statement 2 (see above)

\* - Indicates the number or percent has been suppressed due to cell size.

PROD/20U-002-Special Education District Profile - Public

Page 5 of 14



Missouri Department of Elementary and Secondary Education Special Education District Profile

#### WENTZVILLE R-IV (092-089)

#### Child Count and Educational Environment Data - (Table B)

Child Count (5K-21) and Parentally-Placed Private School Students (PPPS) (B1)

The following table indicates the number and incidence rate of students with disabilities by disability category.

| Disability Category                | Total | PPPS | Incidence Rate<br>2019-20 | State<br>2019-20 |
|------------------------------------|-------|------|---------------------------|-----