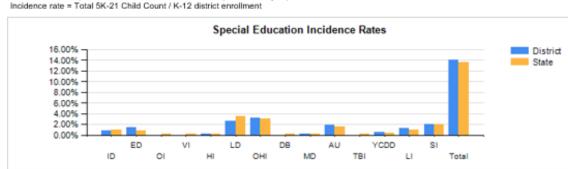

16%            |
| Autism                             | 314   |      | 1.81%                     | 1.52%            |
| Traumatic Brain Injury             |       |      |                           | 0.04%            |
| Young Child w/ Developmental Delay | 97    |      | 0.56%                     | 0.35%            |
| Language Impairment                | 227   |      | 1.31%                     | 0.96%            |
| Speech Impairment                  | 345   | 56   | 1.99%                     | 1.94%            |
| Total                              | 2,442 | 83   | 14.10%                    | 13.66%           |

Source: District reported data via MOSIS Student Core (December cycle) Child Count data is as of December 1 Incidence and a Table St 04 Child Count UK 40 distribut annulates)



Percent of Students by Race/Ethnicity (SPP 9/10) (B2)

The following table indicates the percentage of students by race for total district enrollment, special education child count and disability categories.

| School Year: 2019-20             | Amer<br>Indian % | Asian % | Black % | Hispanic % | Multi % | Pacific! % | White % | Total % |
|----------------------------------|------------------|---------|---------|------------|---------|------------|---------|---------|
| Total District Enrollment (K-12) | 0.2%             | 2.0%    | 6.8%    | 5.1%       | 4.4%    |            | 81.5%   | 100.0%  |
| Total IEP Child Count (5K-21)    | ÷                | 1.1%    | 9.2%    | 6.0%       | 5.9%    | -          | 77.5%   | 100.0%  |
| Intellectual Disability          | ŕ                | *