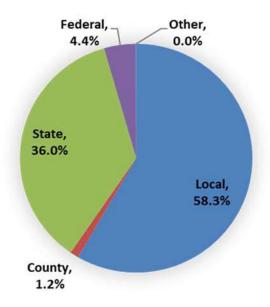

#### REVENUE BUDGET

Total revenue for FY2021-2022 is projected to be \$260,634,108. The chart below shows the distribution by source. While local property taxes make up the largest portion of the District's revenues, a significant source of revenue for the next budget year is from the state. In most years the state foundation formula generates additional funds for the District due to increasing student enrollments and the overall structure of the current formula established in 2005. The following chart indicates the distribution of revenue sources.

#### **Budgeted Revenue by Source FY22**

|                | 2017-2018   | 2018-2019   | 2019-2020   | 2020-2021   | 2021-2022   | %      |
|----------------|-------------|-------------|-------------|-------------|-------------|--------|
|                | Actual      | Actual      | Actual      | Budget      | Budget      | Change |
| Revenues:      |             |             |             |             |             |        |
| Local          | 134,357,605 | 142,052,879 | 136,120,487 | 153,729,790 | 152,064,330 | -1.1%  |
| County         | 3,293,584   | 3,014,070   | 3,109,482   | 3,096,000   | 3,146,000   | 1.6%   |
| State          | 82,303,536  | 86,601,453  | 92,187,004  | 92,030,546  | 93,817,698  | 1.9%   |
| Federal        | 5,237,397   | 6,129,629   | 5,737,484   | 11,167,554  | 11,486,080  | 2.9%   |
| Other          | 11,323,024  | 157,525,053 | 337,376     | 105,120,000 | 120,000     | -99.9% |
| Total Revenues | 236,515,145 | 395,323,083 | 237,491,834 | 365,143,889 | 260,634,108 | -28.6% |