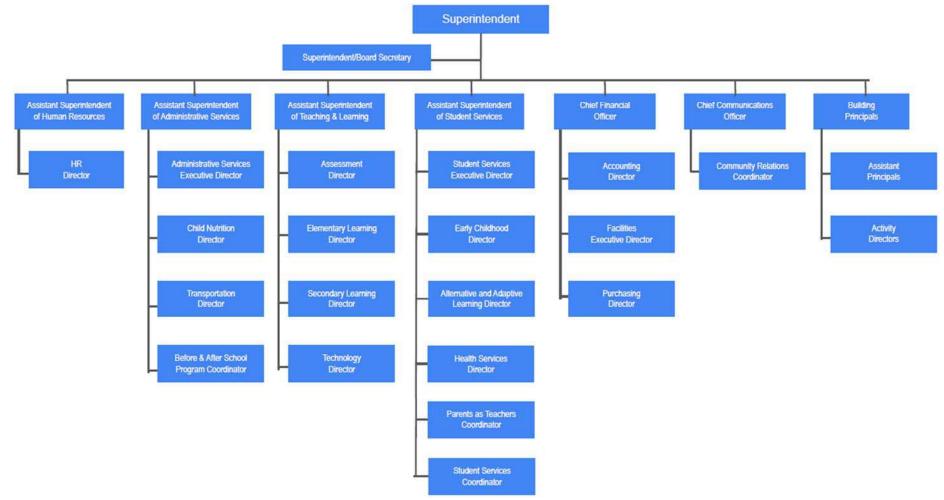

| About the School Board<br>Board of Education Members                                                                                                                                                                                              |                                                      |
|---------------------------------------------------------------------------------------------------------------------------------------------------------------------------------------------------------------------------------------------------|------------------------------------------------------|
| Executive Administration                                                                                                                                                                                                                          | . 65                                                 |
| School Directory                                                                                                                                                                                                                                  | . 66                                                 |
| 2021-22 Organizational Chart                                                                                                                                                                                                                      | . 67                                                 |
| Boundary Maps                                                                                                                                                                                                                                     | . 68                                                 |
| Financial Section                                                                                                                                                                                                                                 |                                                      |
| Financial Summary                                                                                                                                                                                                                                 | . 72                                                 |
| Operating Funds – Expenditures by Object<br>Summary of Revenues, Expenditures, Transfers, and FunD BALANCE                                                                                                                                        |                                                      |
| Revenue Discussion                                                                                                                                                                                                                                | . 76                                                 |
| Local Revenue<br>County Revenue<br>State Revenue<br>Federal Revenue<br>Other Revenue                                                                                                                                                              | . 76<br>. 77<br>. 77                                 |
| Budgeted Revenue ALL FUNDs by object FY22                                                                                                                                                                                                         | . 79                                                 |
| Expenditure Discussion                                                                                                                                                                                                                            | . 80                                                 |
| Operating Funds (General and Teachers' Funds)<br>Capital Projects<br>Debt Service                                                                                                                                                                 | . 80                                                 |
| Budgeted Expenditures by Fund and Function FY22                                                                                                                                                                                                   | . 82                                                 |
| Revenues by Source Expenditures by Fund All Funds                                                                                                                                                                                                 | . 83                                                 |
| Budgeted Revenue by Source FY22<br>Budgeted Expenditures by Fund FY22                                                                                                                                                                             |                                                      |
| Revenues by Source Expenditures by Object                                                                                                                                                                                                         | . 85                                                 |
| All Funds<br>General, Teachers', and Capital Projects Funds<br>General and Teachers' Funds<br>General Fund<br>Teachers' Fund<br>Capital Projects Fund<br>Capital Projects Budget Information<br>Planned Capital Expenditures<br>Debt Service Fund | . 86<br>. 87<br>. 88<br>. 89<br>. 90<br>. 91<br>. 91 |
| Debt Obligation                                                                                                                                                                                                                                   |                                                      |