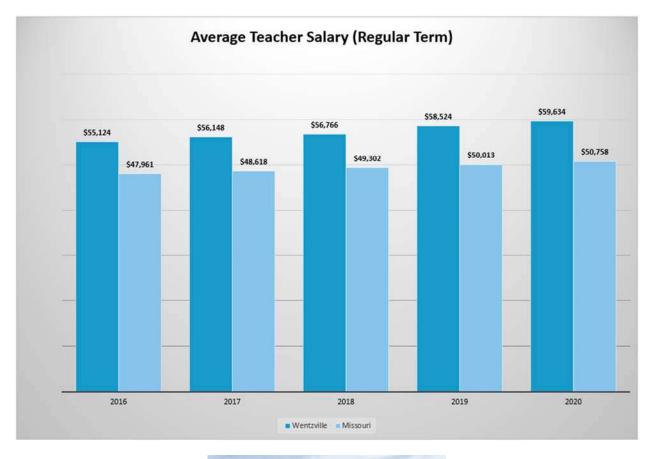

e | \$104,169 | \$105,000 | \$107,537 | \$107,238 | \$111,103 |
|                                             | Missouri   | \$90,078  | \$91,513  | \$92,738  | \$93,970  | \$95,525  |
| Average Years of Experience                 | Wentzville | 12.0      | 12.0      | 11.8      | 12.1      | 12.4      |
|                                             | Missouri   | 12.8      | 12.8      | 12.4      | 12.5      | 12.6      |
| Teachers with a Master Degree or Higher (%) | Wentzville | 79.1      | 78.7      | 77.4      | 79.4      | 77.6      |
|                                             | Missouri   | 61.5      | 61.4      | 58.4      | 58.9      | 59        |

\* Includes extended contract salary, Career Ladder supplement and extra duty pay





### AVERAGE TEACHER SALARY (REGULAR TERM)







### AVERAGE TEACHER SALARY (TOTAL)







### AVERAGE ADMINISTRATOR SALARY







#### TEACHERS WITH A MASTER DEGREE OR HIGHER (%)







### AVERAGE YEARS OF EXPERIENCE - TEACHERS







# BOARD APPROVED STUDENT CALENDAR

| WENTZVILLE