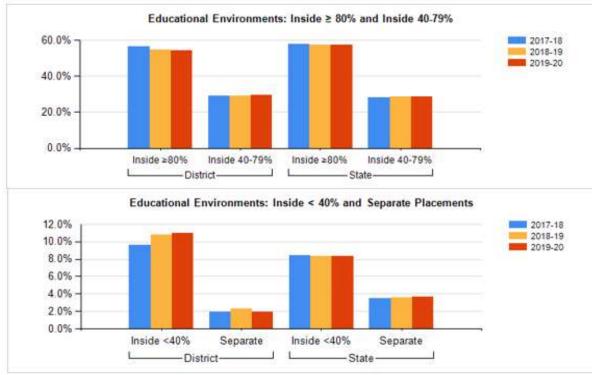

#### 2021-2022 ANNUAL BUDGET

- 5441 IDEA Entitlement Funds, Part B IDEA: Entitlement amounts received through the Individuals with Disabilities Act (IDEA) grant for providing special education and related services to students with disabilities.
- 5442 Early Childhood Special Education (ECSE): Revenue received for ECSE programs.
- 5445 School Lunch Program: Revenue received directly through the DESE for the National School Lunch Program.
- 5446 School Breakfast Program: Revenue received directly through the DESE for the National School Breakfast Program.
- 5448 After School Snack Program: Revenue received directly through the DESE for the After School Snack Program.
- 5451 Title I ESEA: Revenue received to help educationally disadvantaged students meet high academic standards.
- 5452 Title I, Part C-Migrant Education: Amounts for supplementary services to children of migrant workers.
- 5462 Title III, ESEA-English Language Acquisition and Academic Achievement: Amounts received for teaching limited English proficient children.
- 5461 Title IV.A Student Support and Academic Enrichment
- 5465 Title II, Part A & B, ESEA-Teacher and Principal Training and Recruitment Fund/Mathematics and Science Partnerships: Amounts received for improving teacher and principal quality.
- 5473 CARES School Lunch Program: Amounts received through the Department of Elementary and Secondary Education funded from the CARES Act Fund, Families First Coronavirus Response Act for the National School Lunch Program and Seamless Summer Option.
- 5474 CARES School Breakfast Program: Amounts received through the Department of Elementary and Secondary Education funded from the CARES Act Fund, Families First Coronavirus Response Act for the National School Lunch Program and Seamless Summer Option.
- 5475 CARES After-School Snack Program: Amounts received through the Department of Elementary and Secondary Education funded from the CARES Act Fund, Families First Coronavirus Response Act for the National School Lunch Program and Seamless Summer Option.
- 5497 Other Federal Revenue: All other federal revenue not covered by the above revenue codes.