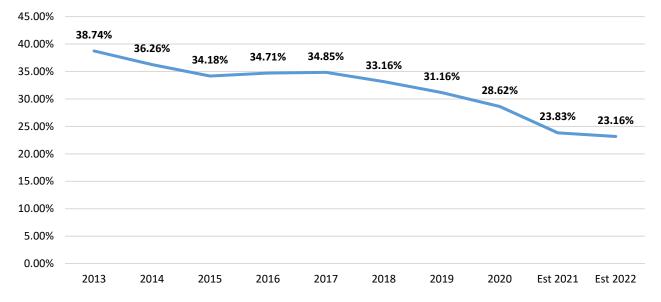

\*\*Operating balances are budgeted to decline by \$1,213,609. Operating fund balances at year end are projected to be \$51,323,974, which represents 23.16% (approximately 2.8 months) of annual operating expenditures. A more detailed explanation of the expenditures can be found in the Financial Section.

#### **OPERATING FUND BALANCES**

| Fiscal Year | Operating Fund<br>Balance | Fund Balance % |
|-------------|---------------------------|----------------|
| 2013        | 49,183,794                | 38.74%         |
| 2014        | 49,820,784                | 36.26%         |
| 2015        | 49,674,686                | 34.18%         |
| 2016        | 52,182,510                | 34.71%         |
| 2017        | 56,346,787                | 34.85%         |
| 2018        | 57,722,011                | 33.16%         |
| 2019        | 58,829,590                | 31.16%         |
| 2020        | 55,640,620                | 28.62%         |
| Est 2021    | 52,537,583                | 23.83%         |
| Est 2022    | 51,323,974                | 23.16%         |

The June 2021 projected balance is based on the FY21 budget as amended. However, FY21 year end balances are anticipated to be higher due to unexpended funds throughout various budget codes. Final balances will be a few percentage points higher, which would flow into the new fiscal year (FY22) as well.