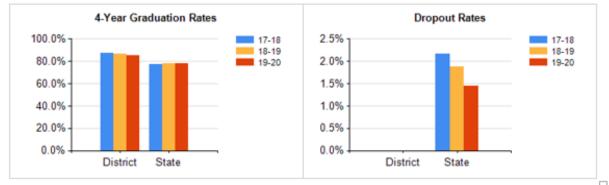

#### 2021-2022 ANNUAL BUDGET

- 5441 IDEA Entitlement Funds, Part B IDEA: Entitlement amounts received through the Individuals with Disabilities Act (IDEA) grant for providing special education and related services to students with disabilities.
- 5442 Early Childhood Special Education (ECSE): Revenue received for ECSE programs.
- 5445 School Lunch Program: Revenue received directly through the DESE for the National School Lunch Program.
- 5446 School Breakfast Program: Revenue received directly through the DESE for the National School Breakfast Program.
- 5448 After School Snack Program: Revenue received directly through the DESE for the After School Snack Program.
- 5451 Title I ESEA: Revenue received to help educationally disadvantaged students meet high academic standards.
- 5452 Title I, Part C-Migrant Education: Amounts for supplementary services to children of migrant workers.
- 5462 Title III, ESEA-English Language Acquisition and Academic Achievement: Amounts received for teaching limited English proficient children.
- 5461 Title IV.A Student Support and Academic Enrichment
- 5465 Title II, Part A & B, ESEA-Teacher and Principal Training and Recruitment Fund/Mathematics and Science Partnerships: Amounts received for improving teacher and principal quality.
- 5473 CARES School Lunch Program: Amounts received through the Department of Elementary and Secondary Education funded from the CARES Act Fund, Families First Coronavirus Response Act for the National School Lunch Program and Seamless Summer Option.
- 5474 CARES School Breakfast Program: Amounts received through the Department of Elementary and Secondary Education funded from the CARES Act Fund, Families First Coronavirus Response Act for the National School Lunch Program and Seamless Summer Option.
- 5475 CARES After-School Snack Program: Amounts received through the Department of Elementary and Secondary Education funded from the CARES Act Fund, Families First Coronavirus Response Act for the National School Lunch Program and Seamless Summer Option.
- 5497 Other Federal Revenue: All other federal revenue not covered by the above revenue codes.