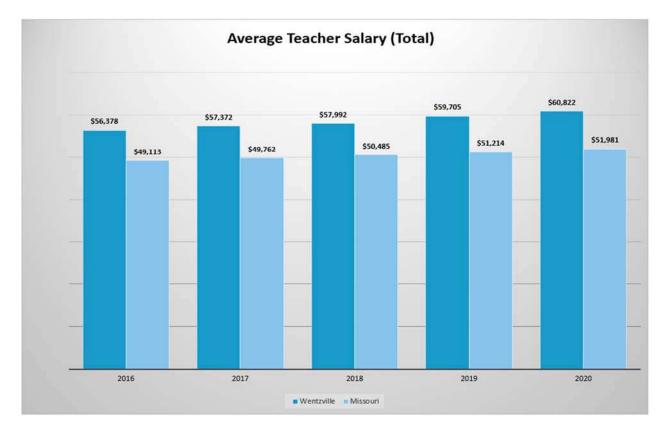

107,238 | \$111,103 |
|                                             | Missouri   | \$90,078  | \$91,513  | \$92,738  | \$93,970  | \$95,525  |
| Average Years of Experience                 | Wentzville | 12.0      | 12.0      | 11.8      | 12.1      | 12.4      |
|                                             | Missouri   | 12.8      | 12.8      | 12.4      | 12.5      | 12.6      |
| Teachers with a Master Degree or Higher (%) | Wentzville | 79.1      | 78.7      | 77.4      | 79.4      | 77.6      |
|                                             | Missouri   | 61.5      | 61.4      | 58.4      | 58.9      | 59        |

\* Includes extended contract salary, Career Ladder supplement and extra duty pay





### AVERAGE TEACHER SALARY (REGULAR TERM)







### AVERAGE TEACHER SALARY (TOTAL)







### AVERAGE ADMINISTRATOR SALARY







#### TEACHERS WITH A MASTER DEGREE OR HIGHER (%)







### AVERAGE YEARS OF EXPERIENCE - TEACHERS







# BOARD APPROVED STUDENT CALENDAR

| WENTZVILLE