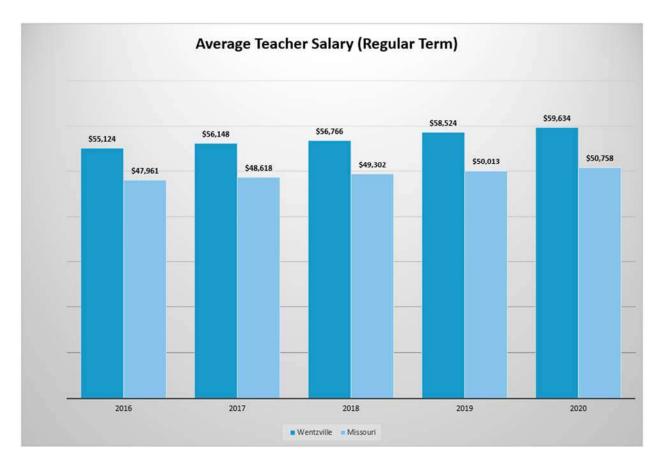

ille | \$104,169 | \$105,000 | \$107,537 | \$107,238 | \$111,103 |
|                                             | Missouri   | \$90,078  | \$91,513  | \$92,738  | \$93,970  | \$95,525  |
| Average Years of Experience                 | Wentzville | 12.0      | 12.0      | 11.8      | 12.1      | 12.4      |
|                                             | Missouri   | 12.8      | 12.8      | 12.4      | 12.5      | 12.6      |
| Teachers with a Master Degree or Higher (%) | Wentzville | 79.1      | 78.7      | 77.4      | 79.4      | 77.6      |
|                                             | Missouri   | 61.5      | 61.4      | 58.4      | 58.9      | 59        |

\* Includes extended contract salary, Career Ladder supplement and extra duty pay

#### Average Teacher Salary (Regular Term)





#### 2021-2022 ANNUAL BUDGET

ADDRESSING STUDENT NEEDS

The District is committed to providing the best opportunities to all students. The District is projecting that there will be five elementary schools (Heritage Primary, Heritage Intermediate, Green Tree, Prairie View, and Peine Ridge) which will be supported by additional resources under Title I as part of the Elementary and Secondary Education Act. These additional resources include additional personnel in the area of reading intervention, additional instructional materials to meet their students' needs, and additional professional learning. The District provides reading intervention and literacy support in grades 6-12 using two tools: Lexia and Reading Plus. Credit recovery is available to all high school students through Fuel-Ed