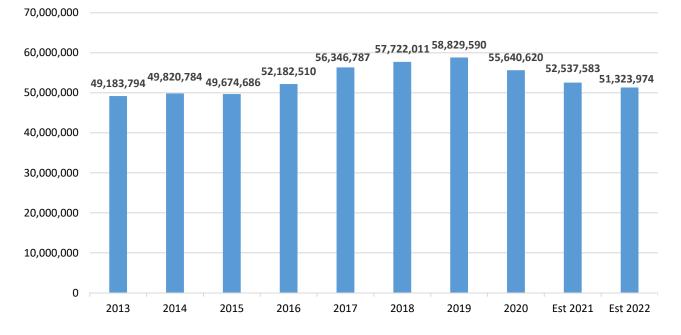

#### **OPERATING FUND BALANCES**

| Fiscal Year | Operating Fund<br>Balance | Fund Balance % |
|-------------|---------------------------|----------------|
| 2013        | 49,183,794                | 38.74%         |
| 2014        | 49,820,784                | 36.26%         |
| 2015        | 49,674,686                | 34.18%         |
| 2016        | 52,182,510                | 34.71%         |
| 2017        | 56,346,787                | 34.85%         |
| 2018        | 57,722,011                | 33.16%         |
| 2019        | 58,829,590                | 31.16%         |
| 2020        | 55,640,620                | 28.62%         |
| Est 2021    | 52,537,583                | 23.83%         |
| Est 2022    | 51,323,974                | 23.16%         |

The June 2021 projected balance is based on the FY21 budget as amended. However, FY21 year end balances are anticipated to be higher due to unexpended funds throughout various budget codes. Final balances will be a few percentage points higher, which would flow into the new fiscal year (FY22) as well.