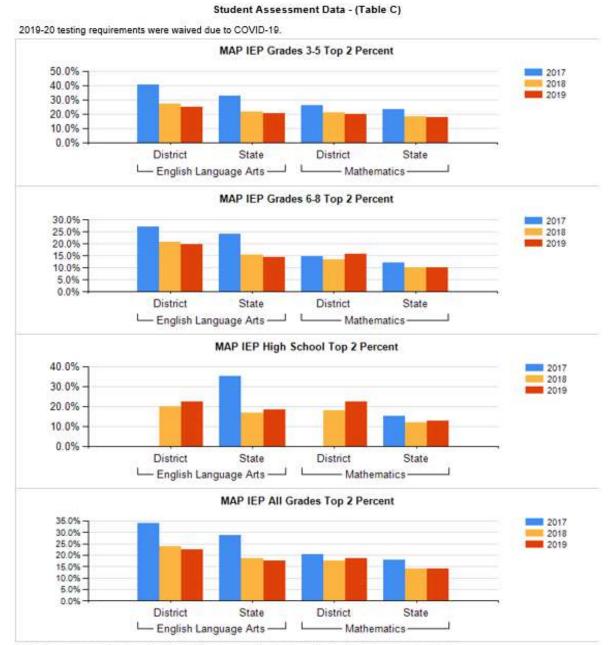

#### 2021-2022 ANNUAL BUDGET

- 5441 IDEA Entitlement Funds, Part B IDEA: Entitlement amounts received through the Individuals with Disabilities Act (IDEA) grant for providing special education and related services to students with disabilities.
- 5442 Early Childhood Special Education (ECSE): Revenue received for ECSE programs.
- 5445 School Lunch Program: Revenue received directly through the DESE for the National School Lunch Program.
- 5446 School Breakfast Program: Revenue received directly through the DESE for the National School Breakfast Program.
- 5448 After School Snack Program: Revenue received directly through the DESE for the After School Snack Program.
- 5451 Title I ESEA: Revenue received to help educationally disadvantaged students meet high academic standards.
- 5452 Title I, Part C-Migrant Education: Amounts for supplementary services to children of migrant workers.
- 5462 Title III, ESEA-English Language Acquisition and Academic Achievement: Amounts received for teaching limited English proficient children.
- 5461 Title IV.A Student Support and Academic Enrichment
- 5465 Title II, Part A & B, ESEA-Teacher and Principal Training and Recruitment Fund/Mathematics and Science Partnerships: Amounts received for improving teacher and principal quality.
- 5473 CARES School Lunch Program: Amounts received through the Department of Elementary and Secondary Education funded from the CARES Act Fund, Families First Coronavirus Response Act for the National School Lunch Program and Seamless Summer Option.
- 5474 CARES School Breakfast Program: Amounts received through the Department of Elementary and Secondary Education funded from the CARES Act Fund, Families First Coronavirus Response Act for the National School Lunch Program and Seamless Summer Option.
- 5475 CARES After-School Snack Program: Amounts received through the Department of Elementary and Secondary Education funded from the CARES Act Fund, Families First Coronavirus Response Act for the National School Lunch Program and Seamless Summer Option.
- 5497 Other Federal Revenue: All other federal revenue not covered by the above revenue codes.