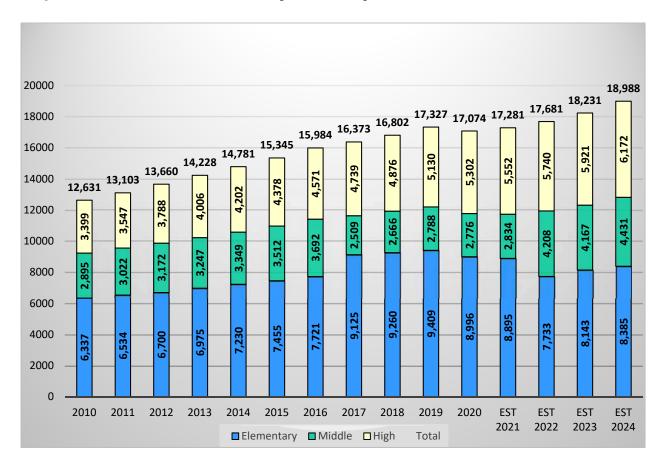

The Wentzville R-IV School District currently provides education to over 17,000 students in Kindergarten through 12th grade, and approximately 500 students in its early childhood education programs. Student population in the District has increased by approximately 5000 students in the past twelve years. The District continues to see rapid growth by most community standards. Green space remains available for rapid development.