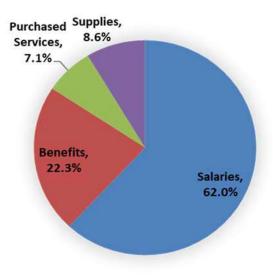

The District is traversed by two major highways: Interstate 70 and U.S. Highway 40-61. Both U.S. Highway 40-61 and Interstate 70 provide direct access to St. Louis. Incorporated places within the District include the City of Wentzville, the City of Foristell, and the City of Lake St. Louis. The District overlaps the Village of Dardenne Prairie and small portions of the City of O'Fallon and the Village of Flint Hill.

The District serves a 90-square mile area and is home to corporate offices and industries such as General Motors, MasterCard Worldwide, and CenturyLink Telephone Operations.

The Wentzville R-IV School District currently provides education to over 17,000 students in Kindergarten through 12th grade, and an additional 500 students in its early childhood education programs. Student population in the District has increased by approximately 5000 students in the past twelve years. The District continues to see rapid growth by most community standards. Green space remains available for rapid development.