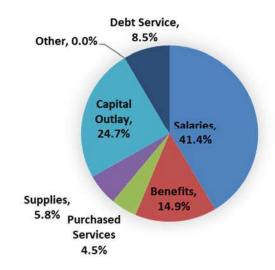

#### BUDGET FORECASTS REVENUES BY SOURCE, EXPENDITURES BY OBJECT ALL FUNDS

|                            | 2021-2022    | 2022-2023   | 2023-2024   | 2024-2025   |
|----------------------------|--------------|-------------|-------------|-------------|
|                            | Budget       | Forecast    | Forecast    | Forecast    |
| Revenues:                  |              |             |             |             |
| Local                      | 152,064,330  | 158,907,225 | 166,058,050 | 173,530,662 |
| County                     | 3,146,000    | 3,208,920   | 3,273,098   | 3,338,560   |
| State                      | 93,817,698   | 97,570,406  | 105,248,222 | 109,307,151 |
| Federal                    | 11,486,080   | 11,486,080  | 11,486,080  | 11,486,080  |
| Other                      | 120,000      | 120,000     | 120,000     | 120,000     |
| Total Revenues             | 260,634,108  | 271,292,631 | 286,185,451 | 297,782,454 |
| Expenditures:              | -            |             |             |             |
| Salaries                   | 137,278,857  | 141,397,223 | 145,639,139 | 150,008,314 |
| Benefits                   | 49,428,087   | 51,652,351  | 53,976,707  | 56,405,659  |
| Purchased Services         | 15,757,602   | 16,072,754  | 16,394,209  | 16,722,093  |
| Supplies                   | 19,100,021   | 19,482,022  | 19,871,662  | 20,269,096  |
| Capital Outlay             | 81,979,434   | 21,840,662  | 12,504,473  | 12,661,393  |
| Other                      | 15,000       | 15,075      | 15,150      | 15,226      |
| Debt Service               | 28,093,990   | 24,465,449  | 25,050,855  | 23,370,699  |
| Total Expenditures         | 331,652,992  | 274,925,535 | 273,452,195 | 279,452,479 |
| Yearly Increase (Decrease) | (71,018,884) | (3,632,904) | 12,733,256  | 18,329,974  |
|                            | -            |             |             |             |
| Fund Balance - July 1      | 155,612,654  | 84,593,770  | 80,960,866  | 93,694,122  |
|                            |              |             |             |             |
| Fund Balance - June 30     | 84,593,770   | 80,960,866  | 93,694,122  | 112,024,096 |