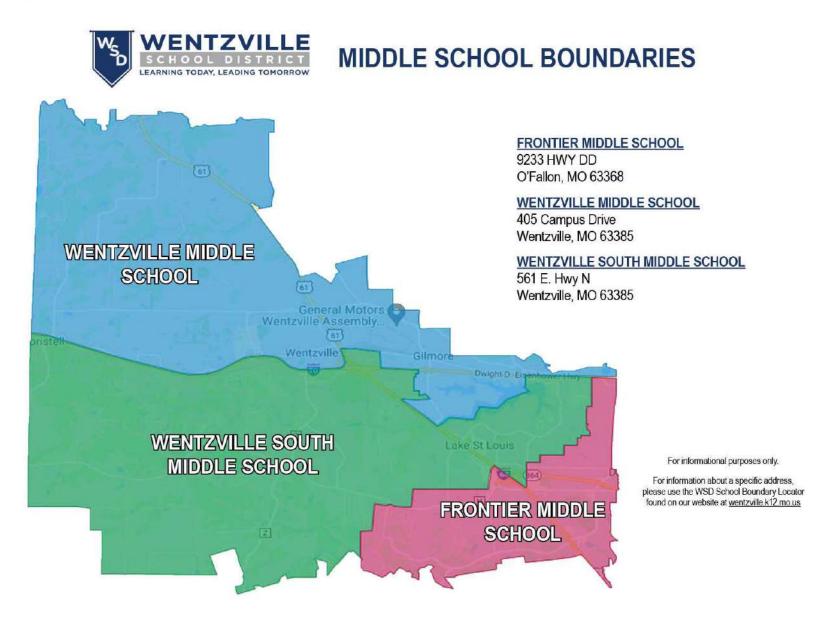

#### FACILITIES

The District's educational facilities include thirteen elementary schools, three middle schools, three high schools, an early childhood special education center, an alternative education center and a neurocognitive center. North Point High School, the district's fourth high school, is scheduled to open in August of 2021 and a fourth middle school is scheduled to open in August of 2022. The District also has a variety of operational support buildings and an administration building. The District maintains just over 3 million square feet of space.