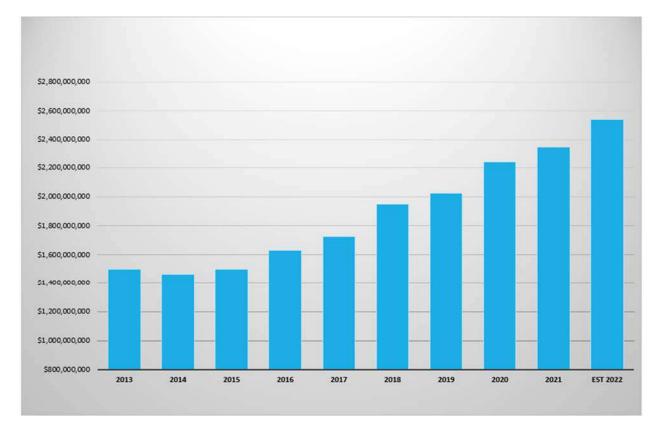

#### **OPERATING FUND BALANCES**

| Fiscal Year | Operating Fund<br>Balance | Fund Balance % |
|-------------|---------------------------|----------------|
| 2013        | 49,183,794                | 38.74%         |
| 2014        | 49,820,784                | 36.26%         |
| 2015        | 49,674,686                | 34.18%         |
| 2016        | 52,182,510                | 34.71%         |
| 2017        | 56,346,787                | 34.85%         |
| 2018        | 57,722,011                | 33.16%         |
| 2019        | 58,829,590                | 31.16%         |
| 2020        | 55,640,620                | 28.62%         |
| Est 2021    | 52,537,583                | 23.83%         |
| Est 2022    | 51,323,974                | 23.16%         |