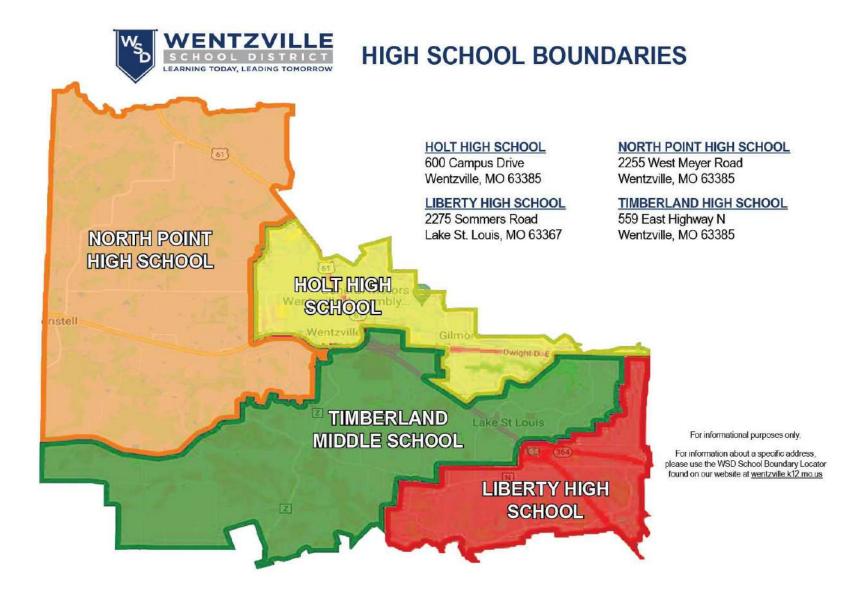

#### FACILITIES

The District's educational facilities include thirteen elementary schools, three middle schools, three high schools, an early childhood special education center, an alternative education center and a neurocognitive center. North Point High School, the district's fourth high school, is scheduled to open in August of 2021 and a fourth middle school is scheduled to open in August of 2022. The District also has a variety of operational support buildings and an administration building. The District maintains just over 3 million square feet of space.