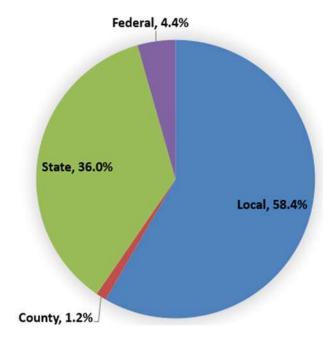

#### REVENUE BUDGET

Total revenue for FY2021-2022 is projected to be \$260,634,108. The chart below shows the distribution by source. While local property taxes make up the largest portion of the District's revenues, a significant source of revenue for the next budget year is from the state. In most years the state foundation formula generates additional funds for the District due to increasing student enrollments and the overall structure of the current formula established in 2005. The following chart indicates the distribution of revenue sources.

#### **Budgeted Revenue by Source FY22**

|                | 2017-2018   | 2018-2019   | 2019-2020   | 2020-2021   | 2021-2022   | %      |
|----------------|-------------|-------------|-------------|-------------|-------------|--------|
|                | Actual      | Actual      | Actual      | Budget      | Budget      | Change |
| Revenues:      |             |             |             |             |             |        |
| Local          | 134,357,605 | 142,052,879 | 136,120,487 | 153,729,790 | 152,064,330 | -1.1%  |
| County         | 3,293,584   | 3,014,070   | 3,109,482   | 3,096,000   | 3,146,000   | 1.6%   |
| State          | 82,303,536  | 86,601,453  | 92,187,004  | 92,030,546  | 93,817,698  | 1.9%   |
| Federal        | 5,237,397   | 6,129,629   | 5,737,484   | 11,167,554  | 11,486,080  | 2.9%   |
| Other          | 11,323,024  | 157,525,053 | 337,376     | 105,120,000 | 120,000     | -99.9% |
| Total Revenues | 236,515,145 | 395,323,083 | 237,491,834 | 365,143,889 | 260,634,108 | -28.6% |