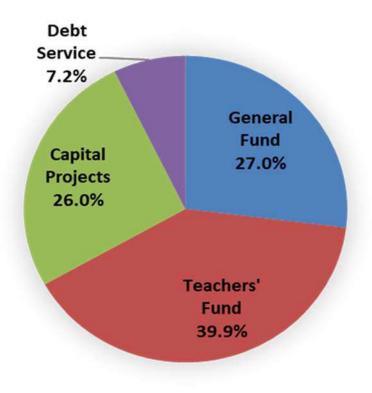

#### EXPENDITURE BUDGET

Total budgeted expenditures for FY22 are projected to be \$331,652,991. The following chart identifies the distribution of expenditures by fund.

#### **Budgeted Expenditures by Fund FY22**

|                    | 2017-2018   | 2018-2019   | 2019-2020   | 2020-2021   | 2021-2022   | %      |
|--------------------|-------------|-------------|-------------|-------------|-------------|--------|
|                    | Actual      | Actual      | Actual      | Budget      | Budget      | Change |
| Expenditures:      |             |             |             |             |             |        |
| General Fund       | 70,285,396  | 76,269,184  | 75,330,536  | 86,839,595  | 89,387,292  | 2.9%   |
| Teachers' Fund     | 103,803,389 | 112,537,740 | 119,090,519 | 133,595,383 | 132,177,275 | -1.1%  |
| Capital Projects   | 23,454,685  | 34,180,999  | 96,325,308  | 106,521,682 | 86,090,902  | -19.2% |
| Debt Service       | 16,380,820  | 75,447,922  | 21,656,891  | 21,749,430  | 23,997,522  | 10.3%  |
| Total Expenditures | 213,924,290 | 298,435,845 | 312,403,254 | 348,706,090 | 331,652,991 | -4.9%  |