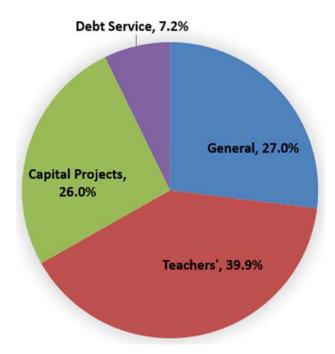

#### EXPENDITURE BUDGET

Total budgeted expenditures for FY22 are projected to be \$331,652,991. The following chart identifies the distribution of expenditures by fund.

#### **Budgeted Expenditures by Fund FY22**

|                    | 2017-2018   | 2018-2019   | 2019-2020   | 2020-2021   | 2021-2022   | %      |
|--------------------|-------------|-------------|-------------|-------------|-------------|--------|
|                    | Actual      | Actual      | Actual      | Budget      | Budget      | Change |
| Expenditures:      |             |             |             |             |             |        |
| General Fund       | 70,285,396  | 76,269,184  | 75,330,536  | 86,839,595  | 89,387,292  | 2.9%   |
| Teachers' Fund     | 103,803,389 | 112,537,740 | 119,090,519 | 133,595,383 | 132,177,275 | -1.1%  |
| Capital Projects   | 23,454,685  | 34,180,999  | 96,325,308  | 106,521,682 | 86,090,902  | -19.2% |
| Debt Service       | 16,380,820  | 75,447,922  | 21,656,891  | 21,749,430  | 23,997,522  | 10.3%  |
| Total Expenditures | 213,924,290 | 298,435,845 | 312,403,254 | 348,706,090 | 331,652,991 | -4.9%  |