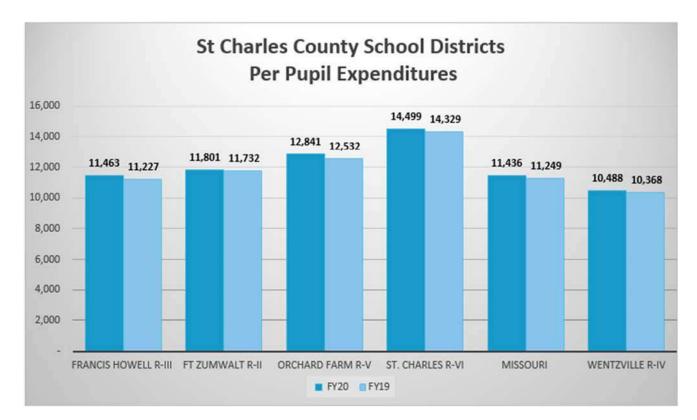

continue to illustrate. Effective planning and strong community support have helped the WSD stay ahead of the highest enrollment growth in the state in the 21st century. Our continued fiscal stewardship has supported both our growth and high student achievement, while our per-pupil spending is still the lowest among county districts. With growth comes opportunity, and the WSD has successfully leveraged growth for the benefit of our students. We are pleased to present the 2021-2022 school year budget which reflects the priorities and standards of the District.