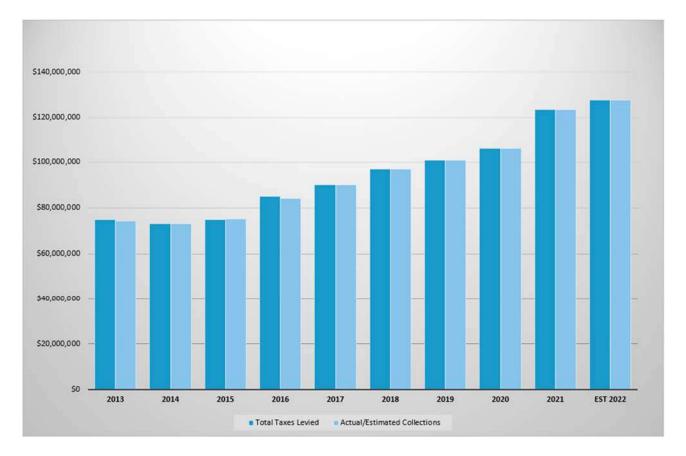

\$4.9801             | \$1,946,271,226   | \$96,926,253          | \$97,009,159                    | 100.09%                |
| 2019            | \$4.9836             | \$2,024,469,310   | \$100,891,453         | \$100,741,821                   | 99.85%                 |
| 2020            | \$4.7586             | \$2,238,536,661   | \$106,523,006         | \$106,523,006                   | 100.00%                |
| 2021            | \$5.2486             | \$2,351,865,527   | \$123,440,014         | \$123,440,014                   | 100.00%                |
| Est 2022        | \$5.0327             | \$2,539,246,489   | \$127,792,658         | \$127,792,658.05                | 100.00%                |

Equation = Assessed Valuation / 100 X Tax Levy

#### PROPERTY TAX LEVY AND COLLECTIONS





#### 2021-2022 ANNUAL BUDGET

#### PROPERTY TAX IMPACT ON PROPERTY OWNERS

|                                                                                                                                                                                 | Market Value of