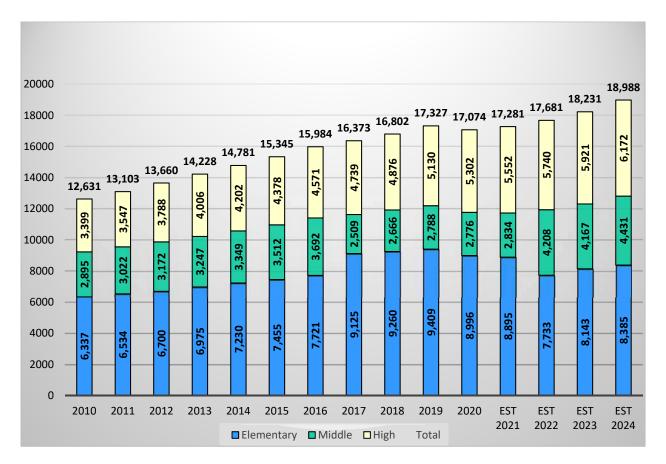

#### 2021-2022 ANNUAL BUDGET

- 5319 Basic Formula-Classroom Trust Fund: Revenue received from Riverboat gaming.
- 5324 Educational Screening Program/ PAT: Revenue received for the early childhood screening and Parents as Teachers (PAT) programs.
- 5332 Career Education: Reimbursement from state for career and technical education.
- 5333 Food Service: Revenue from state for school lunch program.
- 5359 Career Education Enhancement Grant: Revenue received from the Outstanding Schools Act.
- 5369 Residential Placement/Excess Cost: Amounts received for children in residential placements through the MO Department of Mental Health, MO Department of Social Services, Division of Family Services, or a court of competent jurisdiction pursuant to Section 167.126, RSMo.
- 5381 High Need Fund-Special Education: Reimbursement for expenditures made on behalf of students with disabilities when the current expenditure per pupil exceeds three times the District's average per pupil cost.
- 5397 Other State Revenue: All other revenue from the state not covered by the above revenue codes.

#### 5400-Federal Revenue

- 5412 Medicaid: Reimbursement for Medicaid services.
- 5422 American Rescue Plan Elementary & Secondary Schools Emergency Relief Fund - ARP ESSER (ESSER III)
- 5423 CRRSA Elementary and Secondary Schools Emergency Relief Fund (ESSER II): Amounts received through the Department of Elementary and Secondary Education funded from the Consolidated Appropriations Act COVID-19 relief package. ESSER II funds fall under the Coronavirus Response and Relief Supplemental Appropriations (CRRSA) Act, 2021, Public Law 116-260.
- 5424 CARES Elementary and Secondary School Emergency Relief Fund (ESSER): Amounts received through the Department of Elementary and Secondary Education funded from the Coronavirus Aid, Relief, and Economic Security Act.
- 5425 CARES -Governor's Emergency Education Relief Fund (GEER): Amounts received through the state funded from the Coronavirus Aid, Relief, and Economic Security Act.
- 5428 Coronavirus Relief Fund (OA CRF): Amounts Received from the Office of Administration (OA) and paid by Department of Elementary and Secondary Education funded from the CARES Act Fund, Coronavirus Relief Fund.
- 5437 IDEA Grants: Amounts received through special competitive grants or state initiatives from the Individuals with Disabilities Act (IDEA) set-aside funds.

#### 2021-2022 ANNUAL BUDGET

- 5441 IDEA Entitlement Funds, Part B IDEA: Entitlement amounts received through the Individuals with Disabilities Act (IDEA) grant for providing special education and related services to students with disabilities.
- 5442 Early Childhood Special Education (ECSE): Revenue received for ECSE programs.
- 5445 School Lunch Program: Revenue received directly through the DESE for the National School Lunch Program.
- 5446 School Breakfast Program: Revenue received directly through the DESE for the National School Breakfast Program.
- 5448 After School Snack Program: Revenue received directly through the DESE for the After School Snack Program.
- 5451 Title I ESEA: Revenue received to help educationally disadvantaged students meet high academic standards.
- 5452 Title I, Part C-Migrant Education: Amounts for supplementary services to children of migrant workers.
- 5462 Title III, ESEA-English Language Acquisition and Academic Achievement: Amounts received for teaching limited English proficient children.
- 5461 Title IV.A Student Support and Academic Enrichment
- 5465 Title II, Part A & B, ESEA-Teacher and Principal Training and Recruitment Fund/Mathematics and Science Partnerships: Amounts received for improving teacher and principal quality.
- 5473 CARES School Lunch Program: Amounts received through the Department of Elementary and Secondary Education funded from the CARES Act Fund, Families First Coronavirus Response Act for the National School Lunch Program and Seamless Summer Option.
- 5474 CARES School Breakfast Program: Amounts received through the Department of Elementary and Secondary Education funded from the CARES Act Fund, Families First Coronavirus Response Act for the National School Lunch Program and Seamless Summer Option.
- 5475 CARES After-School Snack Program: Amounts received through the Department of Elementary and Secondary Education funded from the CARES Act Fund, Families First Coronavirus Response Act for the National School Lunch Program and Seamless Summer Option.
- 5497 Other Federal Revenue: All other federal revenue not covered by the above revenue codes.