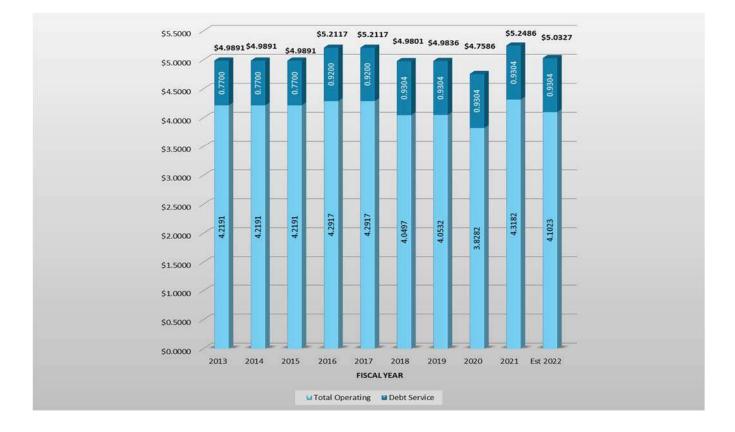

#### **OPERATING FUND BALANCES**

| Fiscal Year | Operating Fund<br>Balance | Fund Balance % |
|-------------|---------------------------|----------------|
| 2013        | 49,183,794                | 38.74%         |
| 2014        | 49,820,784                | 36.26%         |
| 2015        | 49,674,686                | 34.18%         |
| 2016        | 52,182,510                | 34.71%         |
| 2017        | 56,346,787                | 34.85%         |
| 2018        | 57,722,011                | 33.16%         |
| 2019        | 58,829,590                | 31.16%         |
| 2020        | 55,640,620                | 28.62%         |
| Est 2021    | 52,537,583                | 23.83%         |
| Est 2022    | 51,323,974                | 23.16%         |

The June 2021 projected balance is based on the FY21 budget as amended. However, FY21 year end balances are anticipated to be higher due to unexpended funds throughout various budget codes. Final balances will be a few percentage points higher, which would flow into the new fiscal year (FY22) as well.