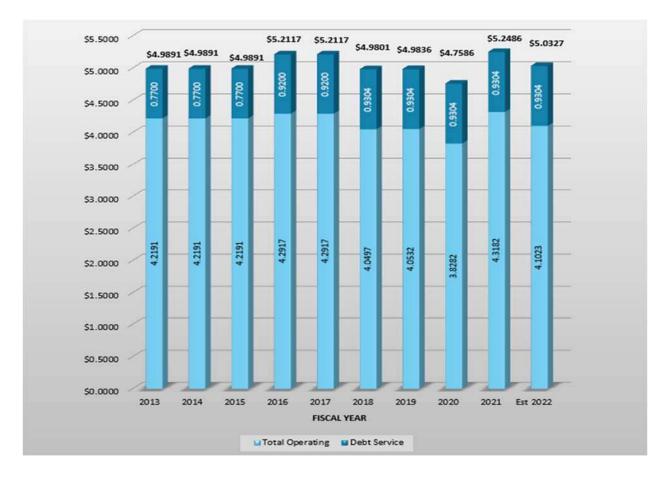

7700  | \$4.9891   |
| 2015        | 2.4491  | 1.3300    | 0.4400   | 4.2191    | 0.7700  | \$4.9891   |
| 2016        | 2.2836  | 1.3300    | 0.6781   | 4.2917    | 0.9200  | \$5.2117   |
| 2017        | 2.2836  | 1.3300    | 0.6781   | 4.2917    | 0.9200  | \$5.2117   |
| 2018        | 2.3022  | 1.1000    | 0.6475   | 4.0497    | 0.9304  | \$4.9801   |
| 2019        | 2.3057  | 1.1000    | 0.6475   | 4.0532    | 0.9304  | \$4.9836   |
| 2020        | 2.2078  | 1.0020    | 0.6184   | 3.8282    | 0.9304  | \$4.7586   |
| 2021        | 2.4528  | 1.2470    | 0.6184   | 4.3182    | 0.9304  | \$5.2486   |
| Est 2022    | 2.3563  | 1.1506    | 0.5954   | 4.1023    | 0.9304  | \$5.0327   |

(PER \$100 ASSESSED VALUATION)

#### PROPERTY TAX RATE BREAKDOWN BY FUND

#### PROPERTY TAX RATE HISTORY





#### PROPERTY TAX LEVY AND COLLECTIONS

| -<br>iscal Year | Total Levy<br>(Rate) | Assessed<br>Value | Total Taxes<br>Levied | Actual/Estimated<br>Collections | % of Levy<br>Collected |
|-----------------|----------------------|-------------------|-----------------------|---------------------------------|------------------------|
| 2013            | \$4.9891             | \$1,501,010,846   | \$74,886,932          | \$74,338,870                    | 99.27%                 |
| 2014            | \$4.9891             | \$1,465,943,345   | \$73,137,379          | \$73,136,976                    | 100.00%                |
| 2015            | \$4.9891             | \$1,500,880,613   | \$74,880,435          | \$75,234,691                    | 100.47%                |
| 2016            | \$5.21