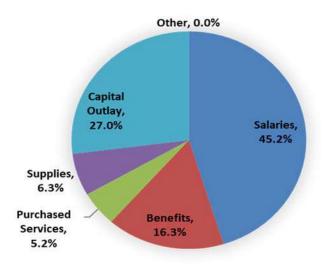

#### 2021-2022 ANNUAL BUDGET

BUDGET FORECASTS REVENUES BY SOURCE, EXPENDITURES BY OBJECT GENERAL AND TEACHERS' FUNDS

|                            | 2021-2022   | 2022-2023   | 2023-2024   | 2024-2025   |
|----------------------------|-------------|-------------|-------------|-------------|
|                            | Budget      | Forecast    | Forecast    | Forecast    |
| Revenues:                  |             |             |             |             |
| Local                      | 112,990,180 | 118,074,738 | 123,388,101 | 128,940,566 |
| County                     | 2,437,000   | 2,485,740   | 2,535,455   | 2,586,164   |
| State                      | 93,317,698  | 97,050,406  | 100,932,422 | 104,969,719 |
| Federal                    | 11,486,080  | 11,486,080  | 11,486,080  | 11,486,080  |
| Other                      | 120,000     | 120,000     | 120,000     | 120,000     |
| Total Revenues             | 220,350,958 | 229,216,964 | 238,462,058 | 248,102,529 |
| Expenditures:              |             |             |             |             |
| Salaries                   | 137,278,857 | 141,397,223 | 145,639,139 | 150,008,314 |
| Benefits                   | 49,428,087  | 51,652,351  | 53,976,707  | 56,405,659  |
| Purchased Services         | 15,757,602  | 16,072,754  | 16,394,209  | 16,722,093  |
| Supplies                   | 19,100,021  | 19,482,022  | 19,871,662  | 20,269,096  |
| Capital Outlay             | -           | -           | -           | -           |
| Other                      | -           | -           | -           | -           |
| Debt Service               | -           | -           | -           | -           |
| Total Expenditures         | 221,564,567 | 228,604,349 | 235,881,717 | 243,405,160 |
| Yearly Increase (Decrease) | (1,213,609) | 612,615     | 2,580,341   | 4,697,368   |
|                            |             |             |             |             |
| Fund Balance - July 1      | 52,137,583  | 50,923,974  | 51,536,588  | 50,341,930  |
| Transfers - Out            | -           | -           | 3,775,000   | 3,775,000   |
| Fund Balance - June 30     | 50,923,974  | 51,536,588  | 50,341,930  | 51,264,298  |