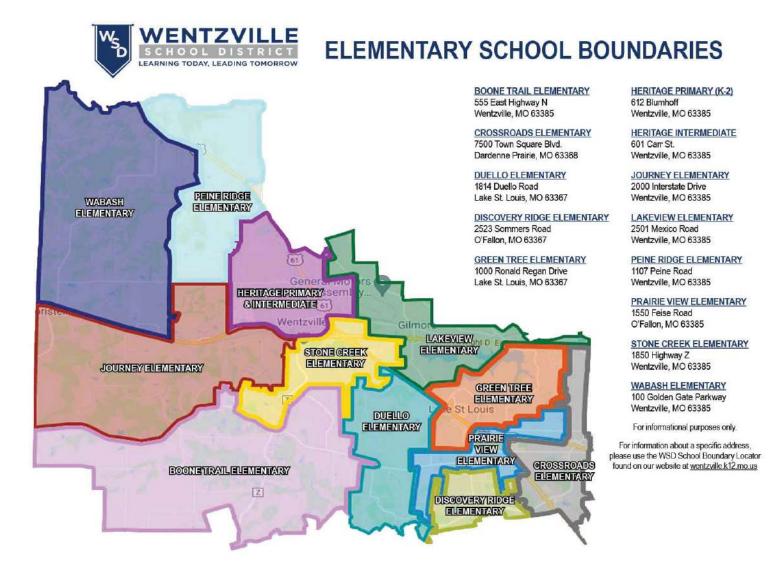

#### FACILITIES

The District's educational facilities include thirteen elementary schools, three middle schools, three high schools, an early childhood special education center, an alternative education center and a neurocognitive center. North Point High School, the district's fourth high school, is scheduled to open in August of 2021 and a fourth middle school is scheduled to open in August of 2022. The District also has a variety of operational support buildings and an administration building. The District maintains just over 3 million square feet of space.