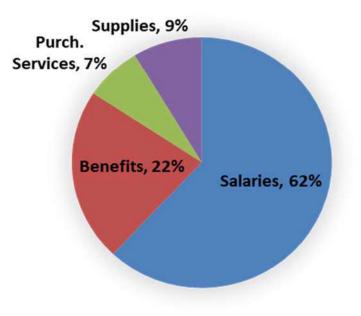

#### BUDGET FORECASTS REVENUES BY SOURCE, EXPENDITURES BY OBJECT ALL FUNDS

|                            | 2021-2022    | 2022-2023   | 2023-2024   | 2024-2025   |
|----------------------------|--------------|-------------|-------------|-------------|
|                            | Budget       | Forecast    | Forecast    | Forecast    |
| Revenues:                  |              |             |             |             |
| Local                      | 152,064,330  | 158,907,225 | 166,058,050 | 173,530,662 |
| County                     | 3,146,000    | 3,208,920   | 3,273,098   | 3,338,560   |
| State                      | 93,817,698   | 97,570,406  | 105,248,222 | 109,307,151 |
| Federal                    | 11,486,080   | 11,486,080  | 11,486,080  | 11,486,080  |
| Other                      | 120,000      | 120,000     | 120,000     | 120,000     |
| Total Revenues             | 260,634,108  | 271,292,631 | 286,185,451 | 297,782,454 |
| Expenditures:              | -            |             |             |             |
| Salaries                   | 137,278,857  | 141,397,223 | 145,639,139 | 150,008,314 |
| Benefits                   | 49,428,087   | 51,652,351  | 53,976,707  | 56,405,659  |
| Purchased Services         | 15,757,602   | 16,072,754  | 16,394,209  | 16,722,093  |
| Supplies                   | 19,100,021   | 19,482,022  | 19,871,662  | 20,269,096  |
| Capital Outlay             | 81,979,434   | 21,840,662  | 12,504,473  | 12,661,393  |
| Other                      | 15,000       | 15,075      | 15,150      | 15,226      |
| Debt Service               | 28,093,990   | 24,465,449  | 25,050,855  | 23,370,699  |
| Total Expenditures         | 331,652,992  | 274,925,535 | 273,452,195 | 279,452,479 |
| Yearly Increase (Decrease) | (71,018,884) | (3,632,904) | 12,733,256  | 18,329,974  |
|                            | -            |             |             |             |
| Fund Balance - July 1      | 155,612,654  | 84,593,770  | 80,960,866  | 93,694,122  |
|                            |              |             |             |             |
| Fund Balance - June 30     | 84,593,770   | 80,960,866  | 93,694,122  | 112,024,096 |