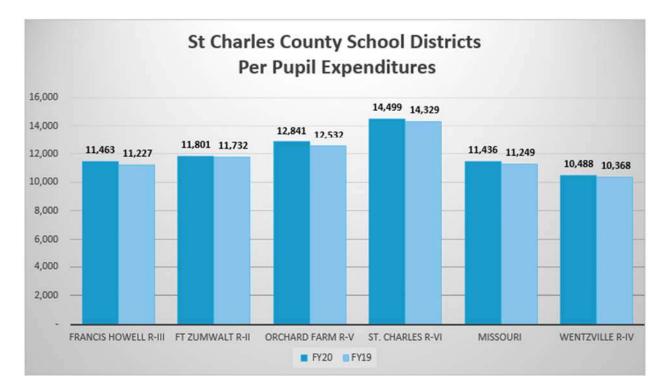

| General and Teachers' Funds                                 | 121 |
|-------------------------------------------------------------|-----|
| Capital Projects Fund                                       | 122 |
| Debt Service Fund                                           |     |
| Budget Forecasts Revenues by Source, Expenditures by Object |     |
| ALL FUNDS                                                   | 123 |
| GENERAL, TEACHERS', AND CAPITAL PROJECTS FUNDS              |     |
| GENERAL AND TEACHERS' FUNDS                                 |     |
| GENERAL FUND                                                |     |
| TEACHERS' FUND                                              |     |
| CAPITAL PROJECTS FUND                                       |     |
| DEBT SERVICE FUND                                           | 129 |
| District Information                                        | 130 |
| Staffing History                                            | 130 |
| Selected Statistics                                         |     |
| Addressing Student Needs                                    | 137 |
| Academic Efficiency                                         |     |
| St. Charles County Per Pupil Expenditures                   | 137 |
| Enrollment Projection Methodology and Analysis              |     |
| September Enrollment History and Projections                |     |
| September Enrollment PROJECTIONS by Grade                   | 139 |
| Special Education District Profile                          | 140 |
| Personnel Information                                       | 154 |
| Personnel Data                                              | 154 |
| Average Teacher Salary (Regular Term)                       |     |
| Average Teacher Salary (Total)                              |     |
| Average Administrator Salary                                | 157 |
| Teachers with a Master Degree or Higher (%)                 | 158 |
| Average Years of Experience - Teachers                      |     |
| Board Approved Student                                      | 160 |
| Teacher Salary Schedule                                     | 161 |
| Funds and Definitions                                       | 162 |
| General (Incidental) Fund                                   | 162 |
| Teachers' Fund                                              |     |
| Capital Projects Fund                                       |     |
| Debt Service Fund                                           |     |
| Other Fund Definitions                                      | 163 |
| Classification of Revenue and Expenditures                  | 164 |
| Revenue by Object                                           | 165 |
| Expenditures by Function                                    | 168 |