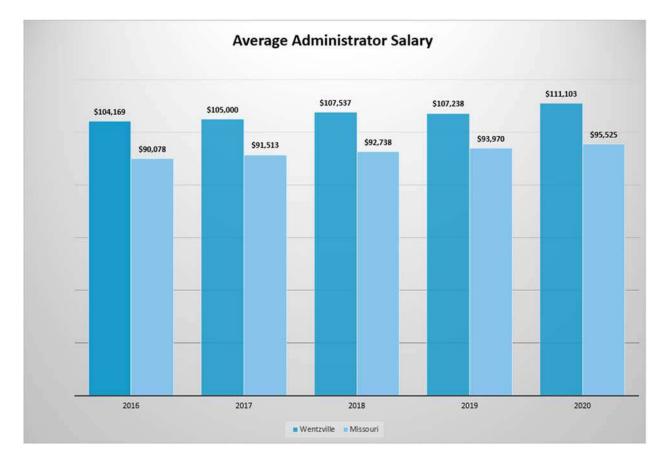

| General and Teachers' Funds                                 | 121 |
|-------------------------------------------------------------|-----|
| Capital Projects Fund                                       | 122 |
| Debt Service Fund                                           |     |
| Budget Forecasts Revenues by Source, Expenditures by Object |     |
| ALL FUNDS                                                   | 123 |
| GENERAL, TEACHERS', AND CAPITAL PROJECTS FUNDS              |     |
| GENERAL AND TEACHERS' FUNDS                                 |     |
| GENERAL FUND                                                |     |
| TEACHERS' FUND                                              |     |
| CAPITAL PROJECTS FUND                                       |     |
| DEBT SERVICE FUND                                           | 129 |
| District Information                                        | 130 |
| Staffing History                                            | 130 |
| Selected Statistics                                         |     |
| Addressing Student Needs                                    | 137 |
| Academic Efficiency                                         |     |
| St. Charles County Per Pupil Expenditures                   | 137 |
| Enrollment Projection Methodology and Analysis              |     |
| September Enrollment History and Projections                |     |
| September Enrollment PROJECTIONS by Grade                   | 139 |
| Special Education District Profile                          | 140 |
| Personnel Information                                       | 154 |
| Personnel Data                                              | 154 |
| Average Teacher Salary (Regular Term)                       |     |
| Average Teacher Salary (Total)                              |     |
| Average Administrator Salary                                | 157 |
| Teachers with a Master Degree or Higher (%)                 | 158 |
| Average Years of Experience - Teachers                      |     |
| Board Approved Student                                      | 160 |
| Teacher Salary Schedule                                     | 161 |
| Funds and Definitions                                       | 162 |
| General (Incidental) Fund                                   | 162 |
| Teachers' Fund                                              |     |
| Capital Projects Fund                                       |     |
| Debt Service Fund                                           |     |
| Other Fund Definitions                                      | 163 |
| Classification of Revenue and Expenditures                  | 164 |
| Revenue by Object                                           | 165 |
| Expenditures by Function                                    | 168 |