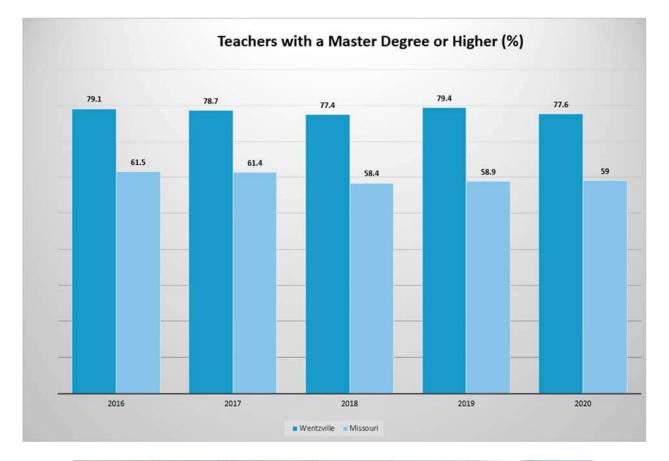

| General and Teachers' Funds                                 | 121 |
|-------------------------------------------------------------|-----|
| Capital Projects Fund                                       | 122 |
| Debt Service Fund                                           |     |
| Budget Forecasts Revenues by Source, Expenditures by Object |     |
| ALL FUNDS                                                   | 123 |
| GENERAL, TEACHERS', AND CAPITAL PROJECTS FUNDS              |     |
| GENERAL AND TEACHERS' FUNDS                                 |     |
| GENERAL FUND                                                |     |
| TEACHERS' FUND                                              |     |
| CAPITAL PROJECTS FUND                                       |     |
| DEBT SERVICE FUND                                           | 129 |
| District Information                                        | 130 |
| Staffing History                                            | 130 |
| Selected Statistics                                         |     |
| Addressing Student Needs                                    | 137 |
| Academic Efficiency                                         |     |
| St. Charles County Per Pupil Expenditures                   | 137 |
| Enrollment Projection Methodology and Analysis              |     |
| September Enrollment History and Projections                |     |
| September Enrollment PROJECTIONS by Grade                   | 139 |
| Special Education District Profile                          | 140 |
| Personnel Information                                       | 154 |
| Personnel Data                                              | 154 |
| Average Teacher Salary (Regular Term)                       |     |
| Average Teacher Salary (Total)                              |     |
| Average Administrator Salary                                | 157 |
| Teachers with a Master Degree or Higher (%)                 | 158 |
| Average Years of Experience - Teachers                      |     |
| Board Approved Student                                      | 160 |
| Teacher Salary Schedule                                     | 161 |
| Funds and Definitions                                       | 162 |
| General (Incidental) Fund                                   | 162 |
| Teachers' Fund                                              |     |
| Capital Projects Fund                                       |     |
| Debt Service Fund                                           |     |
| Other Fund Definitions                                      | 163 |
| Classification of Revenue and Expenditures                  | 164 |
| Revenue by Object                                           | 165 |
| Expenditures by Function                                    | 168 |

#### PERSONNEL RESOURCES

The District will employ over 2,700 staff members in the upcoming year to assist in student learning. Personnel costs account for 84.3% of the District's total operating expenditures. The student to teacher ratio is 19:1 for the District as a whole, with more than 77.6% of teaching staff possessing an advanced degree.