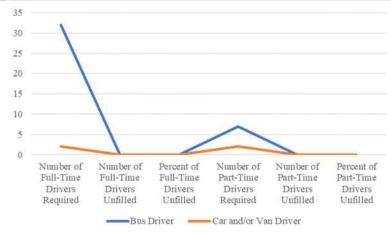

The mission of Dinwiddie County Public Schools is to provide each student the opportunity to become a productive citizen, engaging the entire community in the educational needs of our children.