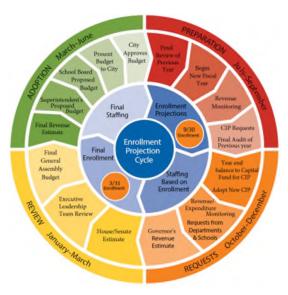

## The Budget Process

A budget process exists to meet state code requirements; provide a means to align the School Board vision, strategic plans, and allocation of resources; and represent fiduciary responsibility as good stewards of public funds. Virginia State Code 22.1-92 requires school divisions to estimate monies needed for public schools as well as public notice of costs to be distributed. Virginia State Code 22.1-91 sets limitations on expenditures equal to or less than funds available

for school purposes within a fiscal year. Budget planning is a year-round activity with stages of development, deliberation, adoption, reporting, monitoring, and adjustment to the financial plan. The role of the School Board is to develop a budget that reflects the needs of the school division. The role of the Dinwiddie County Board of Supervisors is to allocate funds for the school division and setting the property tax rate. Virginia code requires the School Board to prepare and submit to the governing body, Dinwiddie County Board of Supervisors, an estimate of the amount of money needed during the ensuing fiscal year. By Feb 28<sup>th</sup> of each year, the

governing body must prepare and approve a budget for informative and fiscal planning purposes. The County's budget contains a complete itemized and classified plan of expected expenditures and all estimated revenues and borrowings for Dinwiddie County government and Dinwiddie County Public Schools for the ensuing year. The budget must be approved, and a tax rate fixed no later than the date on which the fiscal year begins. The approved budget is available on the locality's website or by hard copy for citizens.

#### Superintendent's Proposed Budget

The annual budget process begins in the fall of the preceding year when the budget committee begins working with schools and support departments to assess needs. The budget calendar includes finance committee work sessions that are open to the public, public hearings, and adoption dates. The superintendent, with assistance from staff, prepares a needs-based budget. Many factors influence the proposed budget—economic conditions, enrollment growth, staffing needs based on student enrollment, instructional and operational goals outlined in the Division Strategic Plan, technology, facilities and school bus replacement schedules, public input, and other initiatives that support DCPS' mission and goals.

The Superintendent's Proposed Budget is presented to the School Board in February and shared with the Dinwiddie County Board of Supervisors in March. It is supported by state revenue estimates proposed by the Governor of Virginia and a funding request of the Dinwiddie County Board of Supervisors. Federal and other sources of revenue are based on historical trends and current available information.

#### Approved Budget

The Dinwiddie County Board of Supervisors holds budget work sessions and public hearings regarding the county budget, which includes a funding transfer for schools. Funds are appropriated for the school division by the County budget, which is approved by mid-May. In Virginia, the governing body may appropriate funds by fund total or by state-determined categories. In Dinwiddie County, the school division budget is funded by categories and appropriated by total. The School Board then amends its budget based on county funding levels. Funding levels are then allocated to schools and support departments. Teacher employment contracts are produced and distributed based on approved funding levels. An approved School Board budget document for the fiscal year is then published.