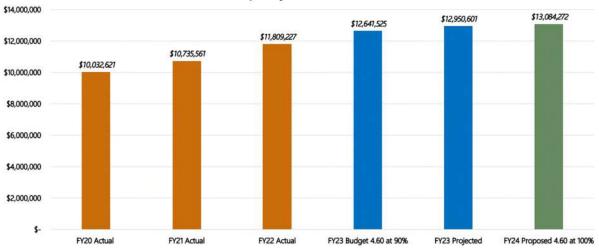

#### Revenue

The local revenue budget is comprised of 26 tax categories. 67.4% of all local revenue comes from real estate and personal property taxes (\$32,454,604 of \$48,107,995)

FY22 to FY23 Budget Change = \$2,181,495 FY23 to FY24 Budget Change = \$ 442,748

# LOCAL REVENUE GAIN/LOSS ANALYSIS

| Revenue Type          | FY24 Budget  | Budget Change | Gain/Loss |
|-----------------------|--------------|---------------|-----------|
| Real Estate           | \$19,370,332 | \$160,195     | +         |
| Public Service        | \$1,808,536  | \$198,536     | +         |
| Personal Property     | \$13,084,272 | \$442,748     | +         |
| Machinery & Tools     | \$3,132,474  | \$176,964     | +         |
| Penalties / Interest  | \$657,000    | (\$3,000)     | -         |
| Local Sales and Use   | \$3,000,000  | \$190,000     | +         |
| Consumer Utility      | \$805,000    | (\$35,000)    | -         |
| Business License      | \$1,000,000  | \$75,000      | +         |
| Motor Vehicle License | \$555,000    | (\$15,000)    | 5         |
| Bank Stock            | \$240,027    | \$18,999      | +         |
| Recordation / Wills   | \$275,000    | (\$25,000)    | -         |
| Admissions            | \$75,000     | \$25,000      | +         |