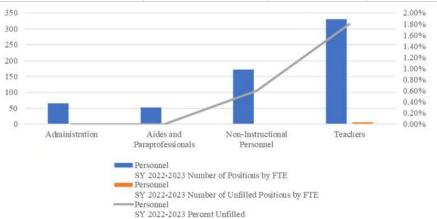

The mission of Dinwiddie County Public Schools is to provide each student the opportunity to become a productive citizen, engaging the entire community in the educational needs of our children.