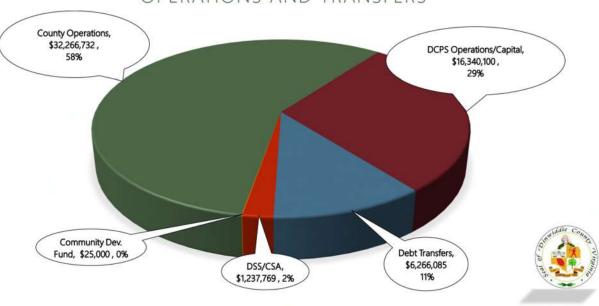

00      | +              |  |
| Animal License          | \$8,500      | (\$1,700)     | -              |  |
| Permits / Other License | \$344,900    | (\$18,500)    | ( <del>-</del> |  |
| Fines/Forfeitures       | \$700,600    | \$99,900      | +              |  |
| Use of Money            | \$300,000    | \$250,000     | +              |  |
| Use of Property         | \$116,657    | (\$16,000)    | -              |  |
| Charges for Services    | \$1,409,202  | \$107,491     | +              |  |
| Miscellaneous           | \$181,600    | \$9,900       | +              |  |
| Recovered Cost          | \$843,895    | \$52,508      | +              |  |
| LOCAL REVENUE           | \$48,107,995 | \$1,733,041   | +              |  |

# Expenditures

# GENERAL FUND: OPERATIONS AND TRANSFERS



#### GROWTH IN DINWIDDIE COUNTY

# **Population and Diversity**

Dinwiddie County, VA is home to a population of 28.7k people, from which 98.1% are citizens. As of 2020, 3.13% of Dinwiddie County, VA residents were born outside of the country (899 people).

In 2020, there were 1.95 times more White (Non-Hispanic) residents (17.8k people) in Dinwiddie County, VA than any other race or ethnicity. There were 9.11k Black or African American (Non-Hispanic) and 918 White (Hispanic) residents, the second and third most common ethnic groups.

Source: The Census Bureau ACS 5-year Estimate

# Citizenship

As of 2020, 98.1% of Dinwiddie County, VA residents were US citizens, which is higher than the national average of 93.4%. In 2019, the percentage of US citizens in Dinwiddie County, VA was 98.4%,