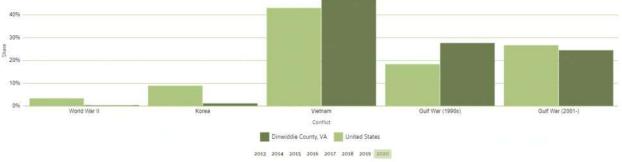

# Military

Dinwiddie County, VA has a large population of military personnel who served in Vietnam, 1.7 times greater than any other conflict.

Source: The Census Bureau ACS 5-year Estimate