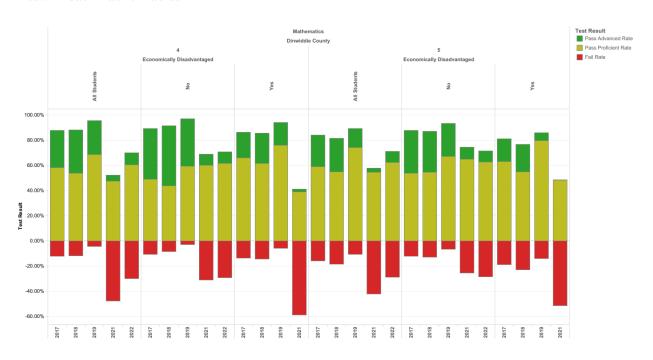

Public School's starting teacher salary in FY 2023 was below the surrounding region. The starting salary for teachers in FY2023 was \$50,000. The FY 2024 budget included increasing the starting teacher salary to \$52,250.



Actual enrollment counts are submitted to VDOE annually three times a year; September 30th (Fall Membership count), March 31st (Average Daily Membership) and End of Year Record Collection. ADM is the basis for state funding. Enrollment has declined over the last ten years.

The COVID-19 Pandemic has had an effect on student enrollment. Families have moved, enrolled in home school programs and other virtual options.

The FY24 Budget was based on an ADM of 4100 students.

# **SOL Results By Division**

**Test Area: English Reading** 



#### **Test Area: Mathematics**



#### **Test Area: Science**













#### Federal Graduation Indicator

For federal accountability purposes, Virginia reports a graduation rate known as the Federal Graduation Indicator, which unlike the Virginia On-Time Graduation Rate, does not adjust high school cohorts to account for students' English language learner or disability status, and only includes Standard Diplomas and Advanced Studies Diplomas in the numerator.

Like the Virginia On-Time Graduation Rate, the Federal Graduation Indicator is an adjusted cohort graduation rate based on cohorts of students who enter ninth grade for the first time; it is adjusted for students who transfer in or transfer out of high school, school division, or the commonwealth.

#### **Graduation Rate Trend**



| Student Group