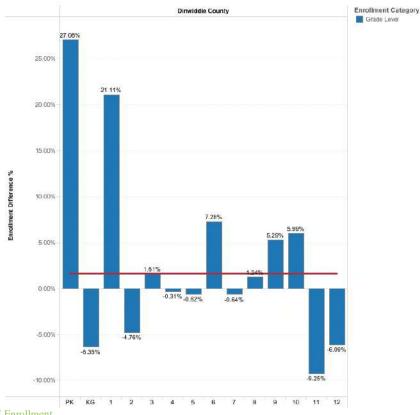

# Year over Year % Change in Enrollment

| Division  | School                      | 2017 | 2018   | 2019   | 2020   | 2021    | 2022   | 2023   |
|-----------|-----------------------------|------|--------|--------|--------|---------|--------|--------|
| Dinwiddie | Dinwiddie County High       |      | -3.63% | 2.31%  | -1.58% | 0.00%   | -0.92% | -0.54% |
| County    | Dinwiddie County Middle     |      | 0.60%  | -0.60% | 0.80%  | -2.39%  | -4.79% | 2.57%  |
|           | Dinwiddie Elementary        |      | 6.13%  | -0.87% | -2.33% | -6.27%  | 8.92%  | -1.17% |
|           | Midway Elementary           |      | -0.77% | 2.58%  | -2.01% | -10.77% | 2.87%  | -3.35% |
|           | Southside Elementary (02700 |      | 1.38%  | -0.19% | -1.95% | -0.20%  | -9.18% | 14.95% |
|           | Sunnyside Elementary        |      | 2.71%  | 1.89%  | 4.07%  | -15.30% | 10.50% | -6.08% |
|           | Sutherland Elementary       |      | -8.13% | 1.54%  | -0.76% | -1.34%  | 4.26%  | 2.78%  |

#### **Enrolled Student**

| Division  | School                      | 2017  | 2018  | 2019  | 2020  | 2021  | 2022  | 2023  |
|-----------|-----------------------------|-------|-------|-------|-------|-------|-------|-------|
| Dinwiddie | Dinwiddie County High       | 1,349 | 1,300 | 1,330 | 1,309 | 1,309 | 1,297 | 1,290 |
| County    | Dinwiddie County Middle     | 998   | 1,004 | 998   | 1,006 | 982   | 935   | 959   |
|           | Dinwiddie Elementary        | 326   | 346   | 343   | 335   | 314   | 342   | 338   |
|           | Midway Elementary           | 391   | 388   | 398   | 390   | 348   | 358   | 346   |
|           | Southside Elementary (02700 | 506   | 513   | 512   | 502   | 501   | 455   | 523   |
|           | Sunnyside Elementary        | 258   | 265   | 270   | 281   | 238   | 263   | 247   |
|           | Sutherland Elementary       | 566   | 520   | 528   | 524   | 517   | 539   | 554   |

# **Enrollment Change Analysis**

Source: Virginia DOE Enrollment