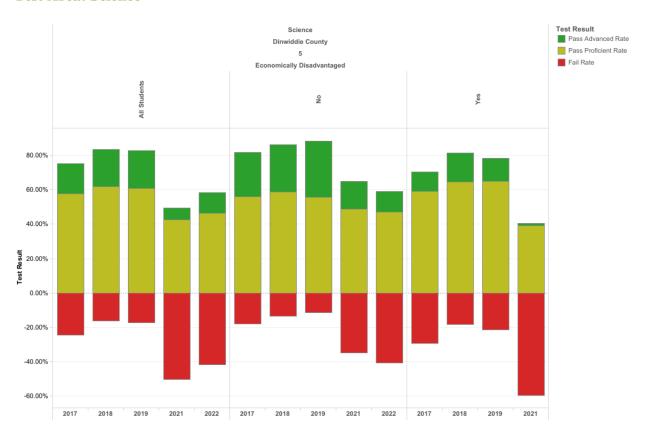

er salary in FY 2023 was below the surrounding region. The starting salary for teachers in FY2023 was \$50,000. The FY 2024 budget included increasing the starting teacher salary to \$52,250.



Actual enrollment counts are submitted to VDOE annually three times a year; September 30th (Fall Membership count), March 31st (Average Daily Membership) and End of Year Record Collection. ADM is the basis for state funding. Enrollment has declined over the last ten years.

The COVID-19 Pandemic has had an effect on student enrollment. Families have moved, enrolled in home school programs and other virtual options.

The FY24 Budget was based on an ADM of 4100 students.

# **SOL Results By Division**

**Test Area: English Reading** 



#### **Test Area: Mathematics**



#### **Test Area: Science**













#### Federal Graduation Indicator

For federal accountability purposes, Virginia reports a graduation rate known as the Federal Graduation Indicator, which unlike the Virginia On-Time Graduation Rate, does not adjust high school cohorts to account for students' English language learner or disability status, and only includes Standard Diplomas and Advanced Studies Diplomas in the numerator.

Like the Virginia On-Time Graduation Rate, the Federal Graduation Indicator is an adjusted cohort graduation rate based on cohorts of students who enter ninth grade for the first time; it is adjusted for students who transfer in or transfer out of high school, school division, or the commonwealth.

#### **Graduation Rate Trend**



| Student Group              | Current Rate | Annual Target