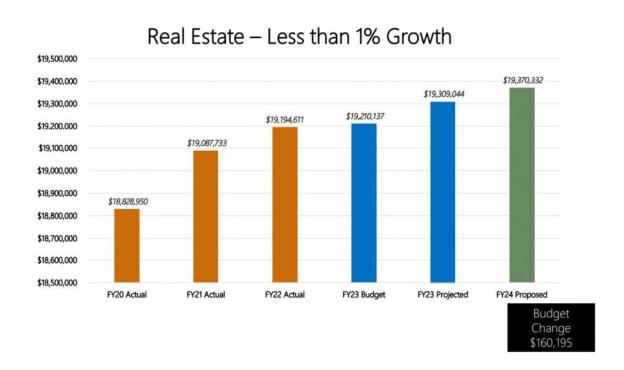

# LOCAL REVENUE GAIN/LOSS ANALYSIS

| Revenue Type          | FY24 Budget  | Budget Change | Gain/Loss |
|-----------------------|--------------|---------------|-----------|
| Real Estate           | \$19,370,332 | \$160,195     | +         |
| Public Service        | \$1,808,536  | \$198,536     | +         |
| Personal Property     | \$13,084,272 | \$442,748     | +         |
| Machinery & Tools     | \$3,132,474  | \$176,964     | +         |
| Penalties / Interest  | \$657,000    | (\$3,000)     | -         |
| Local Sales and Use   | \$3,000,000  | \$190,000     | +         |
| Consumer Utility      | \$805,000    | (\$35,000)    | -         |
| Business License      | \$1,000,000  | \$75,000      | +         |
| Motor Vehicle License | \$555,000    | (\$15,000)    | 5         |
| Bank Stock            | \$240,027    | \$18,999      | +         |
| Recordation / Wills   | \$275,000    | (\$25,000)    | -         |
| Admissions            | \$75,000     | \$25,000      | +         |