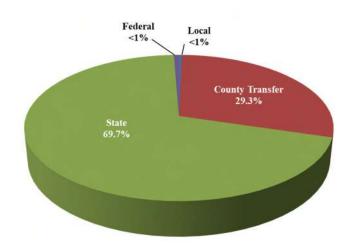

2)     | (\$1,061,120)     | (\$2,058,832)     | (\$2,615,315)     | (\$1,691,850)     | \$923,465                   |                   |
| Fund Balance                         |                   |                   |                   |                   |                   |                   |                             |                   |
| Beginning Balance                    | \$1,536,871       | \$1,760,000       | \$1,999,840       | \$4,048,893       | \$5,281,613       | \$7,002,354       | \$1,720,741                 |                   |
| Ending Balance                       | \$499,812.00      | \$623,948         | \$938,720         | \$1,997,405       | \$2,666,298       | \$5,310,504       | \$2,644,206                 |                   |

#### SCHOOL FUNDS SUMMARY



#### **County Transfer**

The amount transferred from the County's General Fund to support school operations

#### State

The amount received from the Commonwealth of Virginia including Sales Tax revenues and SOQ Funding.

#### **Federal**

The amount received from federal funds to support the JROTC Program at the High School, eRate and Medicaid reimbursements.

#### Local

Funds received primarily from rent of HSHSEC and Drivers Education

**Instruction** reflects all expenses related to classroom instruction as defined by VDOE.

**Technology** reflects all expenses related to the use of technology in the classroom and division-wide support.

Administration reflects all expenses related to the general administration of the division including implementing and enforcing policy. Support fu