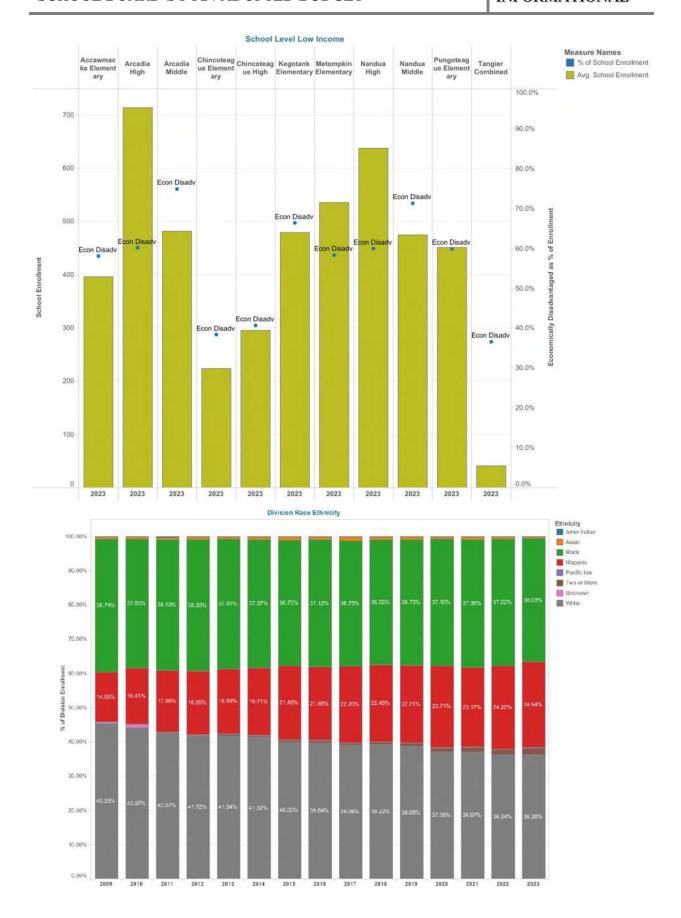

| School Division Accountability                     | 187 |
|----------------------------------------------------|-----|
| FY23 Starting Teaching Salary                      | 190 |
| Student Enrollment History                         | 191 |
| SOL Results                                        | 192 |
| English Reading                                    | 192 |
| Mathematics                                        | 192 |
| Science                                            | 193 |
| Economically Disadvantaged                         | 194 |
| Division Live Births                               | 194 |
| School Level Low Income                            | 195 |
| Division Race Ethnicity                            | 195 |
| Total Enrollment by Grade Level                    | 196 |
| Federal Graduation Indicator                       | 197 |
| SOQ Support Positions Loss                         | 198 |
| Staffing Ratios - Instructional - Secondary (8-12) | 199 |
| Staffing Ratios - Instructional - Elementary (K-7) | 200 |
| Staffing Ratios – Non-Instructional                | 201 |
| DCPS Staffing & Vacancy Statistics                 | 202 |
| DCPS Ranked 67 in Virginia Niche                   | 202 |
| Programs and Departments                           | 203 |
| Academic Services                                  | 203 |
| Innovation and Development                         | 203 |
| Planning and Accountability                        | 203 |
| Student Services                                   | 204 |
| Elementary Education                               | 204 |
| Exceptional Education                              | 204 |
| Facilities Operations                              | 205 |
| Finance                                            | 205 |
| Human Resources                                    | 205 |
| Nutrition Services                                 | 205 |
| School & Community Relations                       | 206 |
| Secondary and Career & Technical Education         | 206 |
| Technology                                         | 206 |