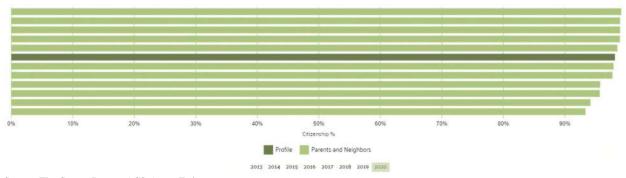

# Citizenship

As of 2020, 98.1% of Dinwiddie County, VA residents were US citizens, which is higher than the national average of 93.4%. In 2019, the percentage of US citizens in Dinwiddie County, VA was 98.4%, meaning that the rate of citizenship has been decreasing.

The following chart shows US citizenship percentages in Dinwiddie County, VA compared to that of it's neighboring and parent geographies.

Source: The Census Bureau ACS 5-year Estimate