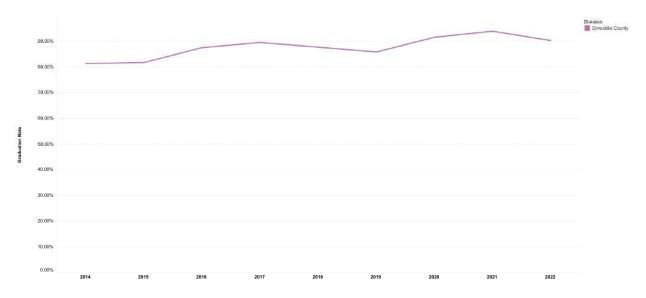

## DCPS Ranked 67 in Virginia Niche

The 2022 Best School Districts ranking by Niche (niche.com) is based on academic and student life data from the U.S. Department of Education along with test scores, college data, and ratings collected from Niche users including parents and students. DCPS is ranked number 42 in the state of Virginia as the best district for athletes, 21 of 132 as most diverse in Virginia, 46 of 132 as the best place to teach in Virginia, 46 of 132 as best teachers in Virginia, and 67 of 131 as the best school district overall.