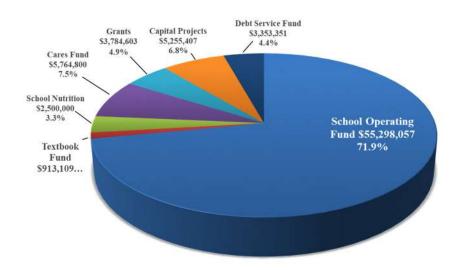

# All Funds Revenue Summary

|                  | FY2019<br>Adopted | FY2020<br>Adopted | FY2021<br>Adopted | FY2022<br>Adopted | FY2023<br>Adopted | FY2024<br>Adopted | FY24<br>Over(Under)<br>FY23 | Percent<br>Change |
|------------------|-------------------|-------------------|-------------------|-------------------|-------------------|-------------------|-----------------------------|-------------------|
| School Operating | \$43,793,874      | \$46,246,619      | \$47,536,921      | \$49,439,511      | \$53,245,794      | \$55,298,057      | \$2,052,263                 | 4.2%              |
| Textbook         | \$426,925         | \$434,477         | \$456,748         | \$438,978         | \$542,758         | \$542,758         | \$0                         | 0.0%              |
| School Nutrition | \$1,608,600       | \$1,718,100       | \$1,746,100       | \$1,746,100       | \$2,018,100       | \$2,568,960       | \$550,860                   | 31.5%             |
| CARES Act        |                   |                   |                   | \$2,980,000       | \$7,059,838       | \$5,764,800       | (\$1,295,038)               | -43.5%            |
| Grants           | \$2,413,969       | \$2,781,538       | \$2,847,024       | \$2,878,415       | \$3,269,647       | \$3,734,603       | \$464,956                   | 16.2%             |
| Capital Projects | \$824,000         | \$613,380         | \$1,655,590       | \$1,150,000       | \$926,684         | \$3,315,000       | \$2,388,316                 | 207.7%            |
| Debt Service     | \$3,694,704       | \$3,819,704       | \$3,819,704       | \$3,844,704       | \$3,844,704       | \$3,944,704       | \$100,000                   | 2.6%              |
| Total All Funds  | \$52,762,072      | \$55,613,818      | \$58,062,087      | \$62,477,708      | \$70,907,525      | \$75,168,882      | \$4,261,357                 | 7.3%              |