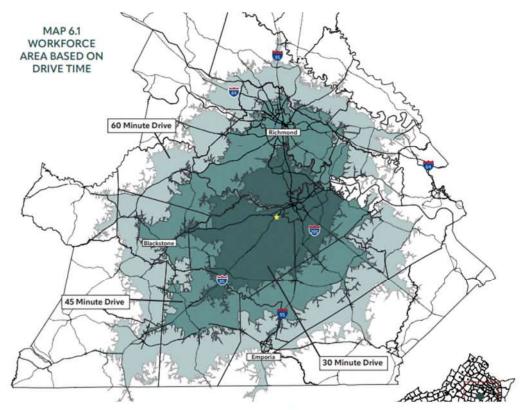

One key economic development node in Dinwiddie County is the intersection of US Route 460 and Interstate 85. With access to Interstate 85 and Interstate 95 a short distance away, Dinwiddie County Airport, and retail and housing opportunities, the area is a prime location for retail, commercial, office, and industry. Table 6.5 provides prospective businesses with a snapshot of the workforce available to support Dinwiddie County's industries in this area. This snapshot shows total populations, number of workers and their average wages, and higher education facilities within 30-, 45-, and 60-minute driving times from the area. Map 6.1 provides a visual of the 30-minute, 45-minute, and 60-minute drive time areas for this location.