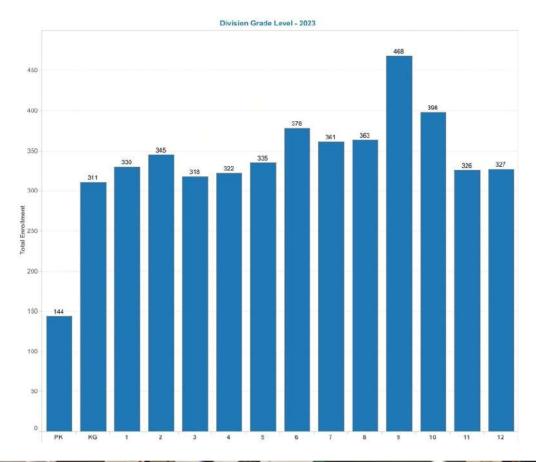

| School Division Accountability                     | 187 |
|----------------------------------------------------|-----|
| FY23 Starting Teaching Salary                      | 190 |
| Student Enrollment History                         | 191 |
| SOL Results                                        | 192 |
| English Reading                                    | 192 |
| Mathematics                                        | 192 |
| Science                                            | 193 |
| Economically Disadvantaged                         | 194 |
| Division Live Births                               | 194 |
| School Level Low Income                            | 195 |
| Division Race Ethnicity                            | 195 |
| Total Enrollment by Grade Level                    | 196 |
| Federal Graduation Indicator                       | 197 |
| SOQ Support Positions Loss                         | 198 |
| Staffing Ratios - Instructional - Secondary (8-12) | 199 |
| Staffing Ratios - Instructional - Elementary (K-7) | 200 |
| Staffing Ratios – Non-Instructional                | 201 |
| DCPS Staffing & Vacancy Statistics                 | 202 |
| DCPS Ranked 67 in Virginia Niche                   | 202 |
| Programs and Departments                           | 203 |
| Academic Services                                  | 203 |
| Innovation and Development                         | 203 |
| Planning and Accountability                        | 203 |
| Student Services                                   | 204 |
| Elementary Education                               | 204 |
| Exceptional Education                              | 204 |
| Facilities Operations                              | 205 |
| Finance                                            | 205 |
| Human Resources                                    | 205 |
| Nutrition Services                                 | 205 |
| School & Community Relations                       | 206 |
| Secondary and Career & Technical Education         | 206 |
| Technology                                         | 206 |