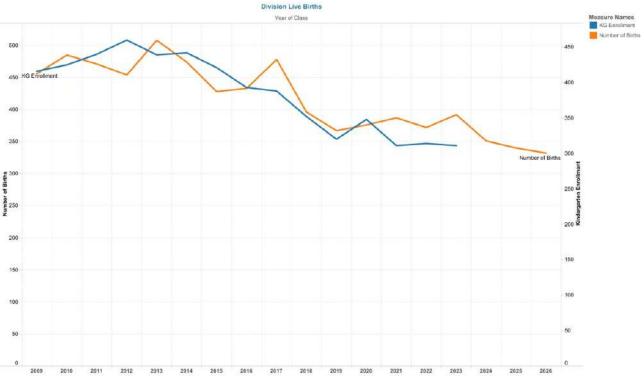

| School Division Accountability                     | 187 |
|----------------------------------------------------|-----|
| FY23 Starting Teaching Salary                      | 190 |
| Student Enrollment History                         | 191 |
| SOL Results                                        | 192 |
| English Reading                                    | 192 |
| Mathematics                                        | 192 |
| Science                                            | 193 |
| Economically Disadvantaged                         | 194 |
| Division Live Births                               | 194 |
| School Level Low Income                            | 195 |
| Division Race Ethnicity                            | 195 |
| Total Enrollment by Grade Level                    | 196 |
| Federal Graduation Indicator                       | 197 |
| SOQ Support Positions Loss                         | 198 |
| Staffing Ratios - Instructional - Secondary (8-12) | 199 |
| Staffing Ratios - Instructional - Elementary (K-7) | 200 |
| Staffing Ratios – Non-Instructional                | 201 |
| DCPS Staffing & Vacancy Statistics                 | 202 |
| DCPS Ranked 67 in Virginia Niche                   | 202 |
| Programs and Departments                           | 203 |
| Academic Services                                  | 203 |
| Innovation and Development                         | 203 |
| Planning and Accountability                        | 203 |
| Student Services                                   | 204 |
| Elementary Education                               | 204 |
| Exceptional Education                              | 204 |
| Facilities Operations                              | 205 |
| Finance                                            | 205 |
| Human Resources                                    | 205 |
| Nutrition Services                                 | 205 |
| School & Community Relations                       | 206 |
| Secondary and Career & Technical Education         | 206 |
| Technology                                         | 206 |