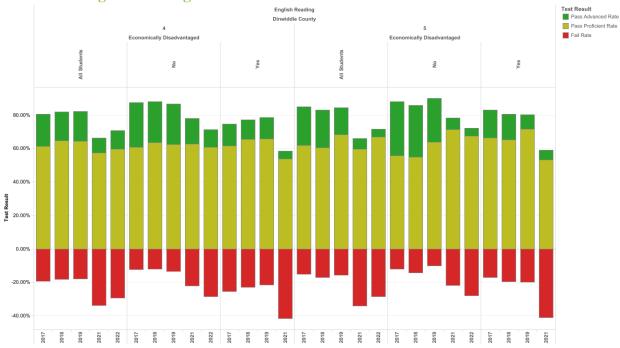

aching Salary**



Dinwiddie County Public School's starting teacher salary in FY 2023 was below the surrounding region. The starting salary for teachers in FY2023 was \$50,000. The FY 2024 budget included increasing the starting teacher salary to \$52,250.



Actual enrollment counts are submitted to VDOE annually three times a year; September 30th (Fall Membership count), March 31st (Average Daily Membership) and End of Year Record Collection. ADM is the basis for state funding. Enrollment has declined over the last ten years.

The COVID-19 Pandemic has had an effect on student enrollment. Families have moved, enrolled in home school programs and other virtual options.

The FY24 Budget was based on an ADM of 4100 students.

# **SOL Results By Division**

**Test Area: English Reading** 



#### **Test Area: Mathematics**



#### **Test Area: Science**













#### Federal Graduation Indicator

For federal accountability purposes, Virginia reports a graduation rate known as the Federal Graduation Indicator, which unlike the Virginia On-Time Graduation Rate, does not adjust high school cohorts to account for students' English language learner or disability status, and only includes Standard Diplomas and Advanced Studies Diplomas in the numerator.

Like the Virginia On-Time Graduation Rate, the Federal Graduation Indicator is an adjusted cohort graduation rate based on cohorts of students who enter ninth grade for the first time; it is adjusted for students who transfer in or transfer out of high school, school division, or the commonwealth.

#### **Graduation Rate Trend