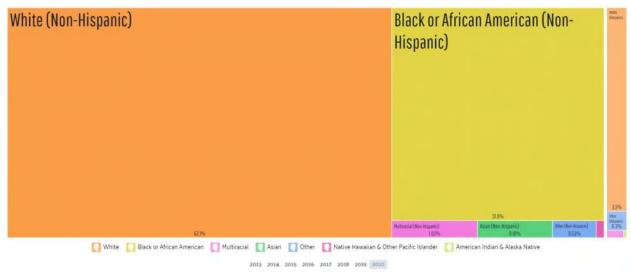

In 2020, there were 1.95 times more White (Non-Hispanic) residents (17.8k people) in Dinwiddie County, VA than any other race or ethnicity. There were 9.11k Black or African American (Non-Hispanic) and 918 White (Hispanic) residents, the second and third most common ethnic groups.

# Race and Ethnicity

In 2020, there were 1.95 times more White (Non-Hispanic) residents (17.8k people) in Dinwiddie County, VA than any other race or ethnicity. There were 9.11k Black or African American (Non-Hispanic) and 918 White (Hispanic) residents, the second and third most common ethnic groups.

3.62% of the people in Dinwiddie County, VA are Hispanic (1.04k people).

The following chart shows the 7 races represented in Dinwiddie County, VA as a share of the total population.

Source: The Census Bureau ACS 5-year Estimate