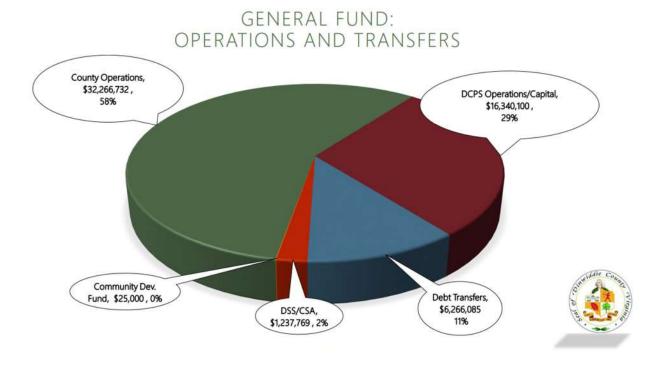

ovides prospective businesses with a snapshot of the workforce available to support Dinwiddie County's industries in this area. This snapshot shows total populations, number of workers and their average wages, and higher education facilities within 30-, 45-, and 60-minute driving times from the area. Map 6.1 provides a visual of the 30-minute, 45-minute, and 60-minute drive time areas for this location.



Dinwiddie County's financial outlook is generally stable, with a solid base of revenue sources that support the county's operations and investments.

#### Dinwiddie County Revenue

The local revenue budget is comprised of 26 tax categories. 67.4% of all local revenue comes from real estate and personal property taxes (\$32,454,604 of \$48,107,995)





### Dinwiddie County Expenditures



## **Bond Rating**

The county's bond ratings are A+ from Standard & Poor's and A1 from Moody's. These ratings reflect the county's strong financial management, conservative budgeting practices, and diverse tax base.

# Dinwiddie County Public Schools At-A-Glance



Dinwiddie County Public Schools is comprised of seven schools; one high school, one middle School, and five elementary schools. Dinwiddie County Public Schools serve approximately 4,100 students each year from kindergarten through twelfth grade. In addition, we have students who attend regional programs at the following locations; Appomattox Regional Governor's School (ARGS), Maggie L. Walker Governor's School (MLWGS), Code RVA, and Rowanty Technical Center.

Dinwiddie County Public Schools understands that the investment in