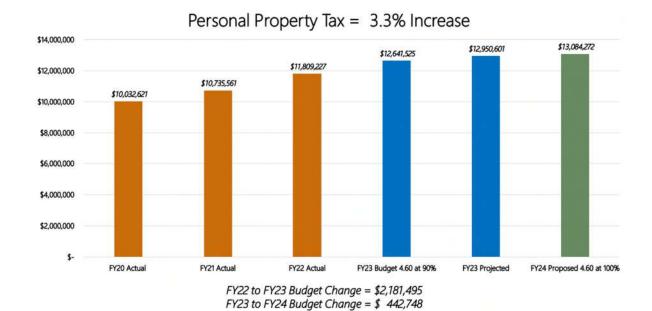

The Dinwiddie County Board of Supervisors establishes personal property tax rates each year during the regular budget process. The current tax rate for most all vehicles is \$4.60 per \$100 of assessed value. The tax is then prorated, if necessary, based on the number of months that the vehicle is in the county.

# LOCAL REVENUE GAIN/LOSS ANALYSIS

| Revenue Type          | FY24 Budget  | Budget Change | Gain/Loss |
|-----------------------|--------------|---------------|-----------|
| Real Estate           | \$19,370,332 | \$160,195     | +         |
| Public Service        | \$1,808,536  | \$198,536     | +         |
| Personal Property     | \$13,084,272 | \$442,748     | +         |
| Machinery & Tools     | \$3,132,474  | \$176,964     | +         |
| Penalties / Interest  | \$657,000    | (\$3,000)     | -         |
| Local Sales and Use   | \$3,000,000  | \$190,000     | +         |
| Consumer Utility      | \$805,000    | (\$35,000)    | -         |
| Business License      | \$1,000,000  | \$75,000      | +         |
| Motor Vehicle License | \$555,000    | (\$15,000)    | 5         |
| Bank Stock            | \$240,027    | \$18,999      | +         |
| Recordation / Wills   | \$275,000    | (\$25,000)    | -         |
| Admissions            | \$75,000     | \$25,000      | +         |