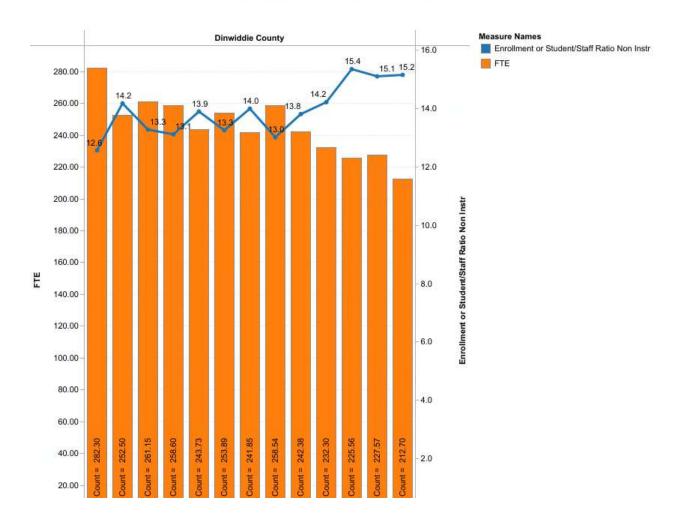

Develop a highly effective and responsible workforce.

# Goal #4: Maintain fiscal stability, maximize efficiency of district operations, and align resources to support excellent teaching and learning.

Objectives: Establish a decision-making model that sustains a high-performance

organization.

Improve efficient use of resources, processes and management structure to support system innovation.

Ensure facilities meet all industry requirements including accessibility, low maintenance, energy efficiency, and are globally connected learning centers.