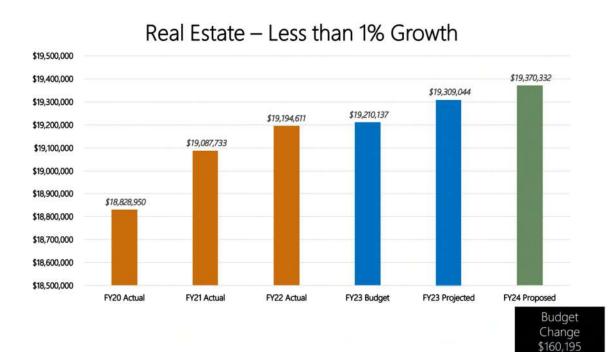

# LOCAL REVENUE GAIN/LOSS ANALYSIS

| Revenue Type          | FY24 Budget  | Budget Change | Gain/Loss |
|-----------------------|--------------|---------------|-----------|
| Real Estate           | \$19,370,332 | \$160,195     | +         |
| Public Service        | \$1,808,536  | \$198,536     | +         |
| Personal Property     | \$13,084,272 | \$442,748     | +         |
| Machinery & Tools     | \$3,132,474  | \$176,964     | +         |
| Penalties / Interest  | \$657,000    | (\$3,000)     | -         |
| Local Sales and Use   | \$3,000,000  | \$190,000     | +         |
| Consumer Utility      | \$805,000    | (\$35,000)    | -         |
| Business License      | \$1,000,000  | \$75,000      | +         |
| Motor Vehicle License | \$555,000    | (\$15,000)    | 5         |
| Bank Stock            | \$240,027    | \$18,999      | +         |
| Recordation / Wills   | \$275,000    | (\$25,000)    | -         |
| Admissions            | \$75,000     | \$25,000      | +         |