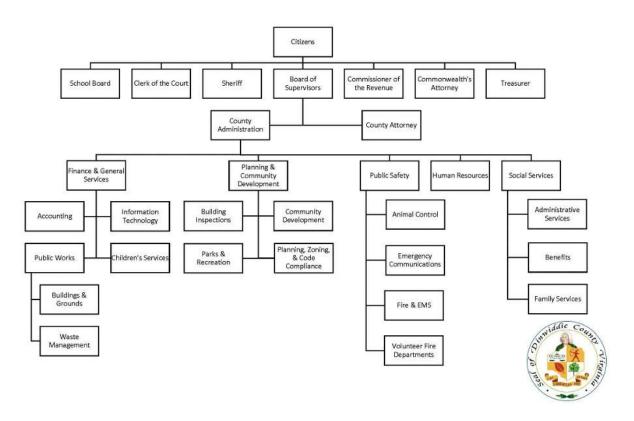

# ORGANIZATIONAL SECTION

The Organizational Section of the budget provides an overview of the structure of Dinwiddie County Public Schools as well as the vision, strategic plan, goals, and guiding principles.