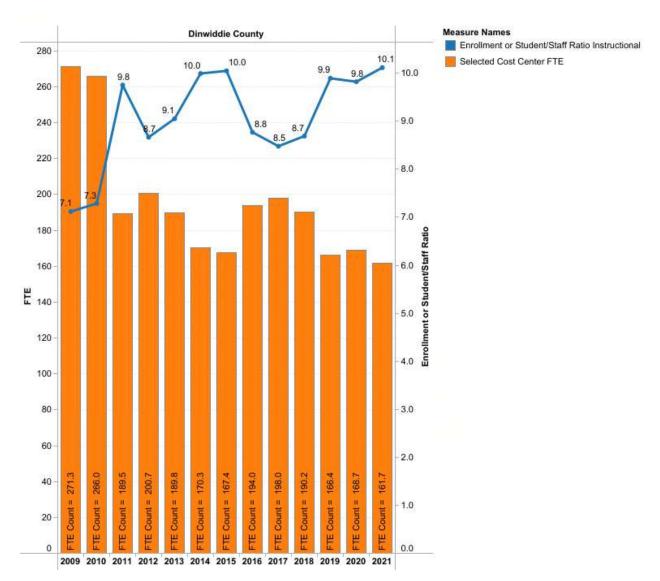

rollment Data



Virginia SOQ-funded positions refer to the minimum staffing standards established by the state of Virginia for public schools. These standards specify the number of teachers, support staff, and other personnel that should be employed in each school based on the student enrollment and grade levels served. The state provides funding to school districts to support these positions, which are meant to ensure that students receive adequate education and that schools are adequately staffed to meet their needs. The specific positions and funding amounts vary depending on the district and the needs of the schools within it.

# **Staffing Ratios - Instructional**

Secondary (8-12)

Source: Virginia DOE Financial ASR data; Enrollment figures from Virginia DOE School Enrollment Data



# **Staffing Ratios - Instructional**

Elementary (K-7)

Source: Virginia DOE Financial ASR data; Enrollment figures from Virginia DOE School Enrollment Data



Staffing Ratios - Non-Instructional
Source: Virginia DOE Financial ASR data; Enrollment figures from Virginia DOE School Enrollment Data



## **DCPS Staffing & Vacancy Statistics**

#### Personnel - School Year 2022-2023

| Position Type               | Number of Positions by FTE | Number of<br>Unfilled | Percent<br>Unfilled |  |  |
|-----------------------------|----------------------------|-----------------------|---------------------|--|--|
| Administration              | 65                         | 0                     | 0.00%               |  |  |
| Aides and Paraprofessionals | 53                         | 0