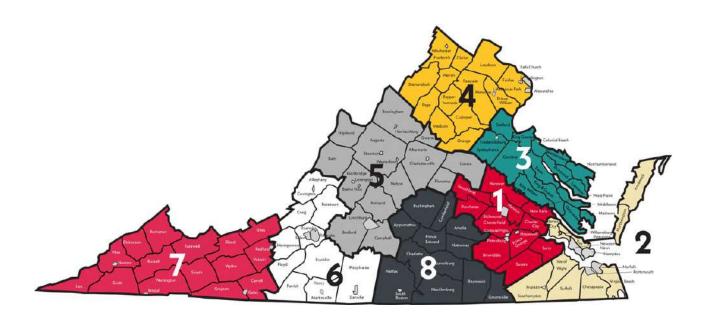

# Virginia Public Schools Regions

The Commonwealth has 132 school divisions and is divided into eight regions. Dinwiddie County Public Schools (DCPS) is located in Region 1.

# Virginia Public Schools Regions

Region 1 – Central Virginia

Region 2 – Tidewater

Region 3 – Northern Neck

Region 4 – Northern Virginia

Region 5 – Valley

Region 6 – Western Virginia

Region 7 – Southwest

Region 8 - Southside