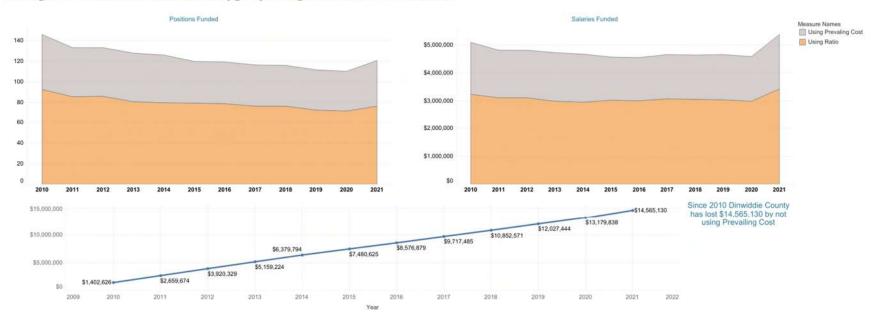

# Goal #3: Retain and recruit high-performing employees who put students first, practice inclusivity, and inherently add value to the organization.

Objectives: *Improve processes to attract and retain talent.* 