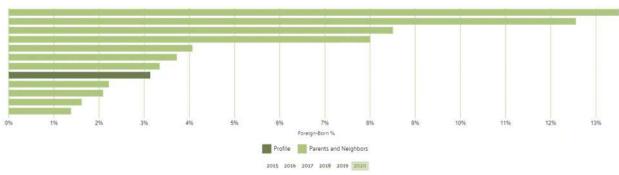

# **Foreign-Born Population**

As of 2020, 3.13% of Dinwiddie County, VA residents (899 people) were born outside of the United States, which is lower than the national average of 13.5%. In 2019, the percentage of foreign-born citizens in Dinwiddie County, VA was 2.78%, meaning that the rate has been increasing.

The following chart shows the percentage of foreign-born residents in Dinwiddie County, VA compared to that of it's neighboring and parent geographies.

Source: The Census Bureau ACS 5-year Estimate