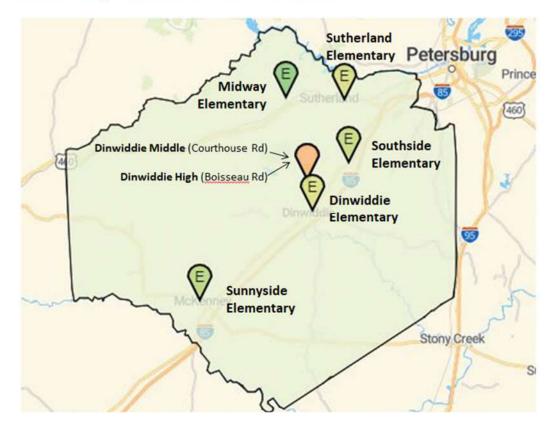

# Dinwiddie County Public Schools At-A-Glance

Dinwiddie County Public Schools is comprised of seven schools; one high school, one middle School, and five elementary schools. Dinwiddie County Public Schools serve approximately 4,100 students each year from kindergarten through twelfth grade. In addition, we have students who attend regional programs at the following locations; Appomattox Regional Governor's School (ARGS), Maggie L. Walker Governor's School (MLWGS), Code RVA, and Rowanty Technical Center.