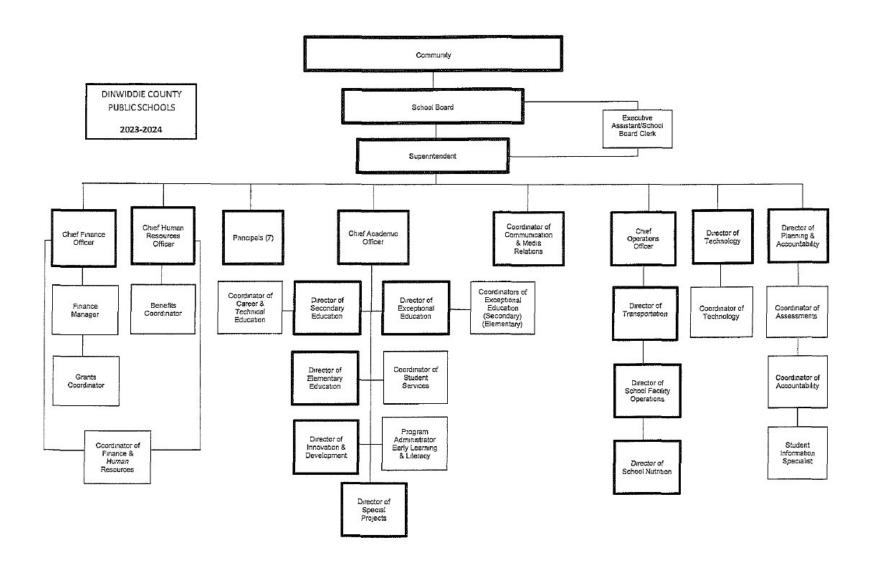

es

The mission of Dinwiddie County Public Schools is to provide each student the opportunity to become a productive citizen, engaging the entire community in the educational needs of our children.

By believing in a set of core values, we strive to bring **excellence** to our academics and everything we do. We believe in being fair and impartial by providing **equity** of treatment to our students. Last, by modeling and expecting **integrity**, our students will be learning life skills of being honest, trustworthy, and having a strong ethical belief.

Giving our students opportunities and core values of **Excellence**, **Equity**, and **Integrity** will help them become productive citizens while they aspire to reach their goals and dreams for the future.

# **DCPS Organizational Chart**



# **Facility Directory**



Dinwiddie Elementary School 13811 Boydton Plank Road Dinwiddie, VA 23841 Office Phone: (804) 469-4580 Office Fax: (804) 469-4585 Principal – Ms. LeighAnn Adams



Dinwiddie High School 11501 Boisseau Road Dinwiddie, VA 23841 Office Phone: (804) 469-4280 Office Fax: (804) 469-2093 Principal – Mr. Robbie Garnes



Dinwiddie Middle School 11608 Courthouse Rd Dinwiddie, VA 23841 Office Phone: (804) 469-5430 Office Fax: (804) 469-3389 Principal – Mr. Brenton Byrd



Midway Elementary School 5511 Midway Road Church Road, VA 23833 Office Phone: (804) 265-4205 Office Fax: (804) 2665-4209 Principal – Mr. Randall "Randy" Johnson



Southside Elementary School 10305 Boydton Plank Road Dinwiddie, VA 23841 Office Phone: (804) 469-4480 Office Fax: (804) 469-4484 Principal –