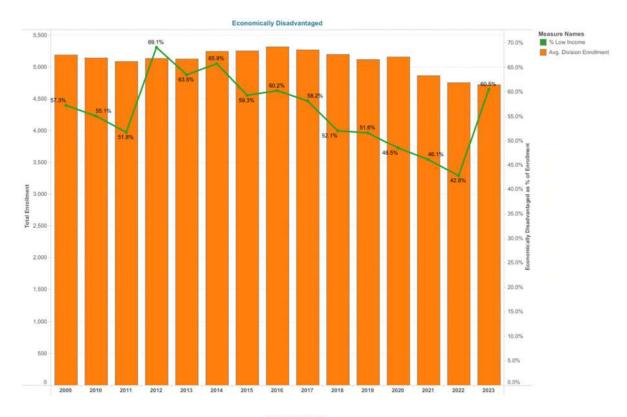

| School Division Accountability                     | 187 |
|----------------------------------------------------|-----|
| FY23 Starting Teaching Salary                      | 190 |
| Student Enrollment History                         | 191 |
| SOL Results                                        | 192 |
| English Reading                                    | 192 |
| Mathematics                                        | 192 |
| Science                                            | 193 |
| Economically Disadvantaged                         | 194 |
| Division Live Births                               | 194 |
| School Level Low Income                            | 195 |
| Division Race Ethnicity                            | 195 |
| Total Enrollment by Grade Level                    | 196 |
| Federal Graduation Indicator                       | 197 |
| SOQ Support Positions Loss                         | 198 |
| Staffing Ratios - Instructional - Secondary (8-12) | 199 |
| Staffing Ratios - Instructional - Elementary (K-7) | 200 |
| Staffing Ratios – Non-Instructional                | 201 |
| DCPS Staffing & Vacancy Statistics                 | 202 |
| DCPS Ranked 67 in Virginia Niche                   | 202 |
| Programs and Departments                           | 203 |
| Academic Services                                  | 203 |
| Innovation and Development                         | 203 |
| Planning and Accountability                        | 203 |
| Student Services                                   | 204 |
| Elementary Education                               | 204 |
| Exceptional Education                              | 204 |
| Facilities Operations                              | 205 |
| Finance                                            | 205 |
| Human Resources                                    | 205 |
| Nutrition Services                                 | 205 |
| School & Community Relations                       | 206 |
| Secondary and Career & Technical Education         | 206 |
| Technology                                         | 206 |