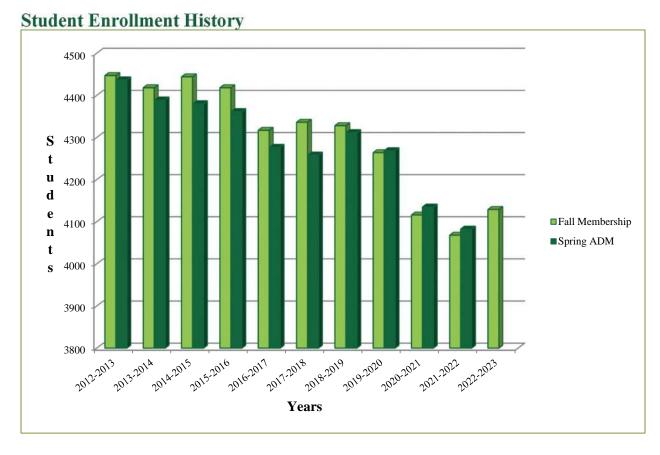

## **Student Enrollment**

# Year over Year % Change in Enrollment

| Division  | School                      | 2017 | 2018   | 2019   | 2020   | 2021    | 2022   | 2023   |
|-----------|-----------------------------|------|--------|--------|--------|---------|--------|--------|
| Dinwiddie | Dinwiddie County High       |      | -3.63% | 2.31%  | -1.58% | 0.00%   | -0.92% | -0.54% |
| County    | Dinwiddie County Middle     |      | 0.60%  | -0.60% | 0.80%  | -2.39%  | -4.79% | 2.57%  |
|           | Dinwiddie Elementary        |      | 6.13%  | -0.87% | -2.33% | -6.27%  | 8.92%  | -1.17% |
|           | Midway Elementary           |      | -0.77% | 2.58%  | -2.01% | -10.77% | 2.87%  | -3.35% |
|           | Southside Elementary (02700 |      | 1.38%  | -0.19% | -1.95% | -0.20%  | -9.18% | 14.95% |
|           | Sunnyside Elementary        |      | 2.71%  | 1.89%  | 4.07%  | -15.30% | 10.50% | -6.08% |
|           | Sutherland Elementary       |      | -8.13% | 1.54%  | -0.76% | -1.34%  | 4.26%  | 2.78%  |

#### **Enrolled Student**

| Division  | School                      | 2017  | 2018  | 2019  | 2020  | 2021  | 2022  | 2023  |
|-----------|-----------------------------|-------|-------|-------|-------|-------|-------|-------|
| Dinwiddie | Dinwiddie County High       | 1,349 | 1,300 | 1,330 | 1,309 | 1,309 | 1,297 | 1,290 |
| County    | Dinwiddie County Middle     | 998   | 1,004 | 998   | 1,006 | 982   | 935   | 959   |
|           | Dinwiddie Elementary        | 326   | 346   | 343   | 335   | 314   | 342   | 338   |
|           | Midway Elementary           | 391   | 388   | 398   | 390   | 348   | 358   | 346   |
|           | Southside Elementary (02700 | 506   | 513   | 512   | 502   | 501   | 455   | 523   |
|           | Sunnyside Elementary        | 258   | 265   | 270   | 281   | 238   | 263   | 247   |
|           | Sutherland Elementary       | 566   | 520   | 528   | 524   | 517   | 539   | 554   |

# **Enrollment Change Analysis**

Source: Virginia DOE Enrollment