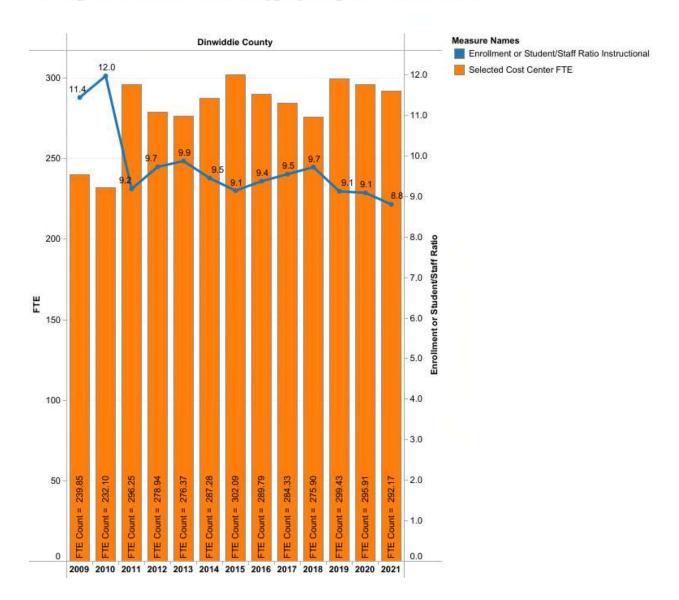

# Goal #4: Maintain fiscal stability, maximize efficiency of district operations, and align resources to support excellent teaching and learning.

Objectives: Establish a decision-making model that sustains a high-performance