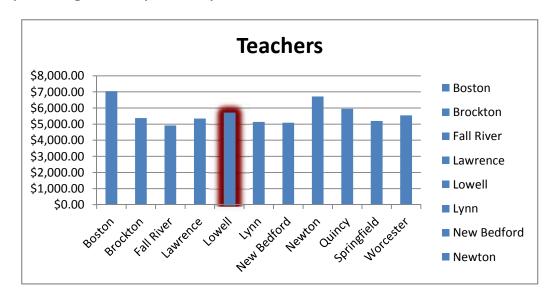

|
| Fall River  | \$441.91                    |
| Lawrence    | \$370.49                    |
| Lowell      | \$305.16                    |
| Lynn        | \$317.06                    |
| New Bedford | \$714.82                    |
| Newton      | \$708.76                    |
| Quincy      | \$475.93                    |
| Springfield | \$389.41                    |
| Worcester   | \$310.75                    |



| District    | Teachers   |
|-------------|------------|
| Boston      | \$7,041.71 |
| Brockton    | \$5,378.93 |
| Fall River  | \$4,918.24 |
| Lawrence    | \$5,346.63 |
| Lowell      | \$5,740.81 |
| Lynn        | \$5,140.85 |
| New Bedford | \$5,084.23 |
| Newton      | \$6,717.90 |
| Quincy      | \$5,947.89 |
| Springfield | \$5,196.45 |
| Worcester   | \$5,542.64 |



| District    | Materials,<br>Equipment and<br>Technology |
|-------------|-------------------------------------------|
| Boston      | \$811.02                                  |
| Brockton    | \$330.22                                  |
| Fall River  | \$333.43                                  |
| Lawrence    | \$350.23                                  |
| Lowell      | \$790.68                                  |
| Lynn        | \$512.97                                  |
| New Bedford | \$317.13                                  |
| Newton      | \$422.89                                  |
| Quincy      | \$262.08                                  |
| Springfield | \$1,054.69                                |
| Worcester   | \$558.81                                  |



|             |