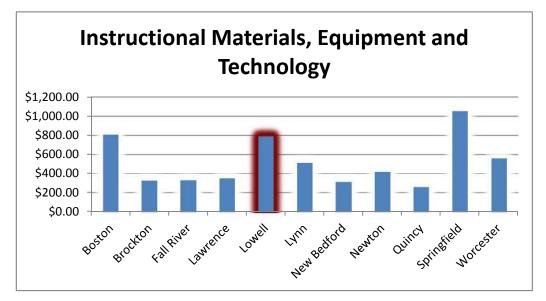

| \$5,542.64 |



| District    | Materials,<br>Equipment and<br>Technology |
|-------------|-------------------------------------------|
| Boston      | \$811.02                                  |
| Brockton    | \$330.22                                  |
| Fall River  | \$333.43                                  |
| Lawrence    | \$350.23                                  |
| Lowell      | \$790.68                                  |
| Lynn        | \$512.97                                  |
| New Bedford | \$317.13                                  |
| Newton      | \$422.89                                  |
| Quincy      | \$262.08                                  |
| Springfield | \$1,054.69                                |
| Worcester   | \$558.81                                  |



|             | Operations and |
|-------------|----------------|
| District    | Maintenance    |
| Boston      | \$1,232.69     |
| Brockton    | \$1,072.48     |
| Fall River  | \$1,083.66     |
| Lawrence    | \$993.09       |
| Lowell      | \$700.53       |
| Lynn        | \$1,276.81     |
| New Bedford | \$822.89       |
| Newton      | \$1,226.05     |
| O in a      | \$1,185.38     |
| Quincy      | , ,            |
| Springfield | \$1,026.65     |



### **Lowell Public Schools Revolving Funds**

|      |                                             | Balance as of             |
|------|---------------------------------------------|---------------------------|
| Fund | Name                                        | 4/16/18                   |
| 1102 | Athletic Revolving Fund