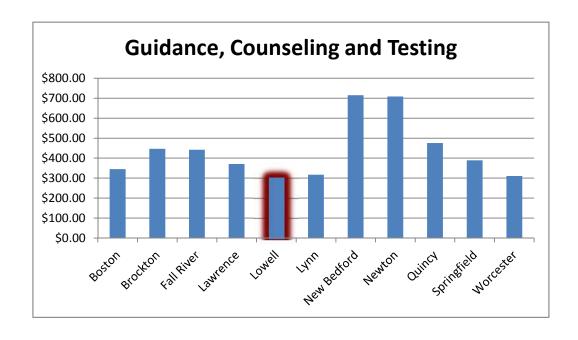

|
| New Bedford<br>Newton           | \$374.65<br>\$598.74             |
| New Bedford<br>Newton<br>Quincy | \$374.65<br>\$598.74<br>\$328.53 |





|             | Guidance,<br>Counseling and |
|-------------|-----------------------------|
| District    | Testing                     |
| Boston      | \$345.46                    |
| Brockton    | \$446.46                    |
| Fall River  | \$441.91                    |
| Lawrence    | \$370.49                    |
| Lowell      | \$305.16                    |
| Lynn        | \$317.06                    |
| New Bedford | \$714.82                    |
| Newton      | \$708.76                    |
| Quincy      | \$475.93                    |
| Springfield | \$389.41                    |
| Worcester   | \$310.75                    |



| District    | Teachers   |
|-------------|------------|
| Boston      | \$7,041.71 |
| Brockton    | \$5,378.93 |
| Fall River  | \$4,918.24 |
| Lawrence    | \$5,346.63 |
| Lowell      | \$5,740.81 |
| Lynn        | \$5,140.85 |
| New Bedford | \$5,084.23 |
| Newton      | \$6,717.90 |
| Quincy      | \$5,947.89 |
| Springfield | \$5,196.45 |
| Worcester   | \$5,542.64 |



| District    | Materials,<br>Equipment and<br>Technology |
|-------------|-------------------------------------------|
| Boston      | \$811.02                                  |
| Brockton    | \$330.22                                  |
| Fall River  | \$333.43                                  |
| Lawrence    | \$350.23                                  |
| Lowell      | \$790.68