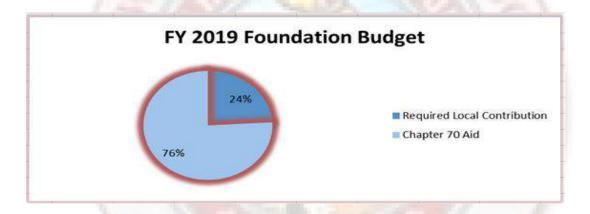

Local Contribution + State Aid = a district's <u>Net School Spending (NSS) requirement</u>. This is the minimum amount that a district must spend to comply with state law.

Below is Lowell's preliminary net school spending requirement for FY2019. Final numbers are determined upon approval of the state budget.

|                              | FY 2017       | FY 2018       | FY 2019       | % Increase                                                                                                                                                                                                                                                                                                                                                                                                                                                                                                                                                                                                                                                                                                                                                                                                                                                                                                                                                                                                                                                                                                                                                                                                                                                                                                                                                                                                                                                                                                                                                                                                                                                                                                                                                                                                                                                                                                                                                                                                                                                                                                                     |
|------------------------------|---------------|---------------|---------------|--------------------------------------------------------------------------------------------------------------------------------------------------------------------------------------------------------------------------------------------------------------------------------------------------------------------------------------------------------------------------------------------------------------------------------------------------------------------------------------------------------------------------------------------------------------------------------------------------------------------------------------------------------------------------------------------------------------------------------------------------------------------------------------------------------------------------------------------------------------------------------------------------------------------------------------------------------------------------------------------------------------------------------------------------------------------------------------------------------------------------------------------------------------------------------------------------------------------------------------------------------------------------------------------------------------------------------------------------------------------------------------------------------------------------------------------------------------------------------------------------------------------------------------------------------------------------------------------------------------------------------------------------------------------------------------------------------------------------------------------------------------------------------------------------------------------------------------------------------------------------------------------------------------------------------------------------------------------------------------------------------------------------------------------------------------------------------------------------------------------------------|
| Foundation Enrollment        | 15,616        | 16,025        | 16,168        | .89%                                                                                                                                                                                                                                                                                                                                                                                                                                                                                                                                                                                                                                                                                                                                                                                                                                                                                                                                                                                                                                                                                                                                                                                                                                                                                                                                                                                                                                                                                                                                                                                                                                                                                                                                                                                                                                                                                                                                                                                                                                                                                                                           |
| Foundation Budget            | \$183,238,362 | \$189,897,177 | \$196,654,914 | 3.56%                                                                                                                                                                                                                                                                                                                                                                                                                                                                                                                                                                                                                                                                                                                                                                                                                                                                                                                                                                                                                                                                                                                                                                                                                                                                                                                                                                                                                                                                                                                                                                                                                                                                                                                                                                                                                                                                                                                                                                                                                                                                                                                          |
| Required Local Contribution  | \$44,649,981  | \$45,829,544  | \$47,390,803  | 3.41%                                                                                                                                                                                                                                                                                                                                                                                                                                                                                                                                                                                                                                                                                                                                                                                                                                                                                                                                                                                                                                                                                                                                                                                                                                                                                                                                                                                                                                                                                                                                                                                                                                                                                                                                                                                                                                                                                                                                                                                                                                                                                                                          |
| Chapter 70                   | \$138,588,381 | \$144,067,633 | \$149,786,272 | 3.97%                                                                                                                                                                                                                                                                                                                                                                                                                                                                                                                                                                                                                                                                                                                                                                                                                                                                                                                                                                                                                                                                                                                                                                                                                                                                                                                                                                                                                                                                                                                                                                                                                                                                                                                                                                                                                                                                                                                                                                                                                                                                                                                          |
| Required Net School Spending | \$183,238,362 | \$189,897,177 | \$197,177,075 | 3.83%                                                                                                                                                                                                                                                                                                                                                                                                                                                                                                                                                                                                                                                                                                                                                                                                                                                                                                                                                                                                                                                                                                                                                                                                                                                                                                                                                                                                                                                                                                                                                                                                                                                                                                                                                                                                                                                                                                                                                                                                                                                                                                                          |
| Actual Net School Spending   | \$191,320,879 | \$196,421,339 | TBD           |                                                                                                                                                                                                                                                                                                                                                                                                                                                                                                                                                                                                                                                                                                                                                                                                                                                                                                                                                                                                                                                                                                                                                                                                                                                                                                                                                                                                                                                                                                                                                                                                                                                                                                                                                                                                                                                                                                                                                                                                                                                                                                                                |
| Dollars Over Requirement     | \$8,082,517   | \$6,524,162   | TBD           | The contract of the contract o |