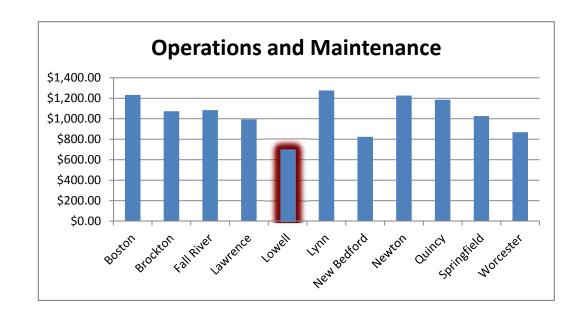

|
| New Bedford | \$317.13                                  |
| Newton      | \$422.89                                  |
| Quincy      | \$262.08                                  |
| Springfield | \$1,054.69                                |
| Worcester   | \$558.81                                  |



|             | Operations and |
|-------------|----------------|
| District    | Maintenance    |
| Boston      | \$1,232.69     |
| Brockton    | \$1,072.48     |
| Fall River  | \$1,083.66     |
| Lawrence    | \$993.09       |
| Lowell      | \$700.53       |
| Lynn        | \$1,276.81     |
| New Bedford | \$822.89       |
| Newton      | \$1,226.05     |
| O in a      | \$1,185.38     |
| Quincy      | , ,            |
| Springfield | \$1,026.65     |



### **Lowell Public Schools Revolving Funds**

|      |                                             | Balance as of             |
|------|---------------------------------------------|---------------------------|
| Fund | Name                                        | 4/16/18                   |
| 1102 | Athletic Revolving Fund                     | \$<br>8,123               |
| 1103 | Non-Resident Student Tuition Revolving Fund | \$<br>$37,262^{-1}$       |
| 1108 | Use of School Facilities Revolving Fund     | \$<br>120,153             |
| 1127 | Full Day Pre-School Revolving Fund          | \$<br>47,451 <sup>2</sup> |
| 1129 | Community Schools Revolving Fund            | \$<br>74,436              |
| 1201 | Food Service Revolving Fund                 | \$<br>1,658,540 3         |
| 19