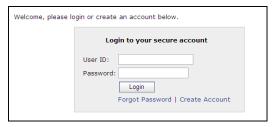

## LOGIN

Enter your User ID and Password and click the "Login" button. If this is your first time accessing your account, click the "Create Account" link.