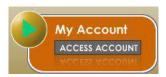

# **Access your Flexible Spending Account online by logging into:** www.MyFSAExpress.com

## STEP



### CLICK THE RED "MY ACCOUNT" BUTTON PICTURED BELOW:



## **STEP**



## LOGIN

Enter your User ID and Password and click the "Login" button. If this is your first time accessing your account, click the "Create Account" link.



## STEP

3

## **CREATE ACCOUNT**

Enter your personal information and create a User ID and Password to access the site in the future.

Please note:

Employee ID: is Social Security Number

Employer ID: is BEXVOORHEES



## **STEP**



## **REVIEW YOUR ACCOUNT!**

After logging in, you will see the Welcome Screen pictured below. From here you can view account balances, claim status, and complete an online claim form: