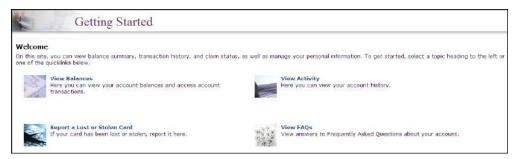

## **REVIEW YOUR ACCOUNT!**

After logging in, you will see the Welcome Screen pictured below. From here you can view account balances, claim status, and complete an online claim form: