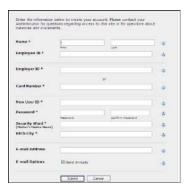

## **CREATE ACCOUNT**

Enter your personal information and create a User ID and Password to access the site in the future.

Please note:

Employee ID: is Social Security Number

Employer ID: is BEXVOORHEES