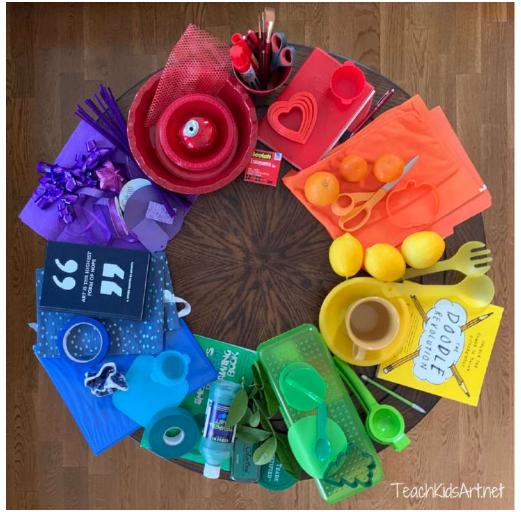

## Found **Object** Color Wheel

Art Challenge

Found
Object
Color
Wheel
Video

Red **Red-Orange Orange Yellow-Orange Yellow** Yellow-Green Green Blue-Green Blue **Blue-Violet Violet** 

**Red-Violet** 

#### Types of RED household items

#### Types of Red-ORANGE household

ite

#### Types of **ORANGE** household items

### Types of Yellow-Orange household

#### Types of Yellow household items

# Types of Yellow-Green household items

Found
Object
Color
Wheel
Challenge
Video

#### Types of Green household items

#### Types of Blue-Green household items

#### Types of Blue household items

#### Types of Blue-Violet household items

#### Types of Violet household items

#### Types of Red-Violet household items

Found
Object
Color
Wheel
Video