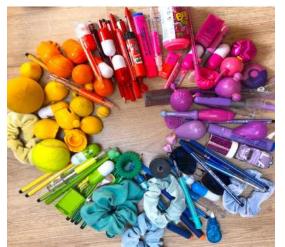

## Found **Object** Color Wheel

Art Challenge

Found
Object
Color
Wheel
Video

Red **Red-Orange Orange Yellow-Orange Yellow** Yellow-Green Green Blue-Green Blue **Blue-Violet Violet** 

**Red-Violet** 