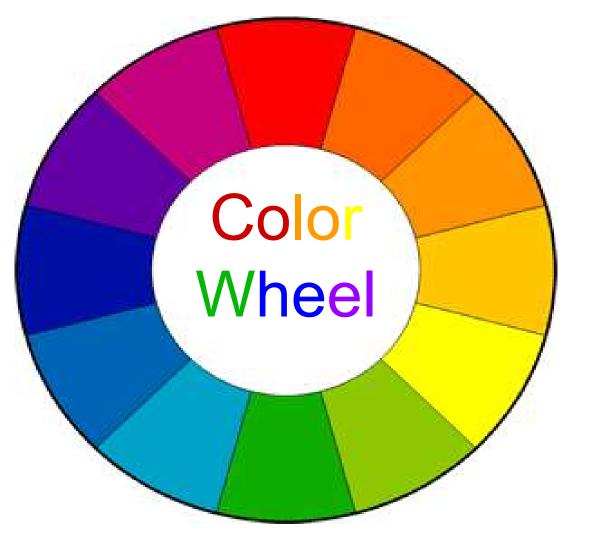

## Found **Object** Color Wheel

Art Challenge

Found
Object
Color
Wheel
Video

Red **Red-Orange Orange Yellow-Orange Yellow** Yellow-Green Green Blue-Green Blue **Blue-Violet Violet** 

**Red-Violet** 