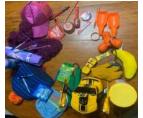

## Found **Object** Color Wheel

Art Challenge

Found
Object
Color
Wheel
Video

Red **Red-Orange Orange Yellow-Orange Yellow** Yellow-Green Green Blue-Green Blue **Blue-Violet Violet** 

**Red-Violet** 