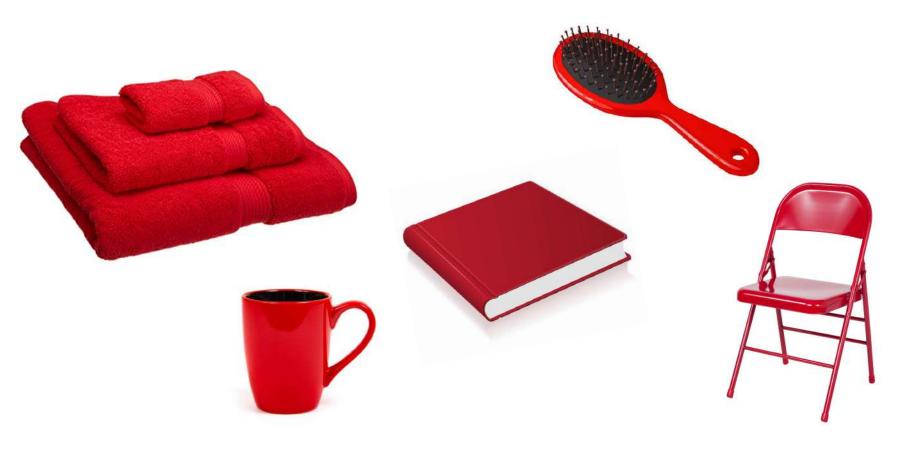

## Found **Object** Color Wheel



Art Challenge

Found
Object
Color
Wheel
Video





Red **Red-Orange Orange Yellow-Orange Yellow** Yellow-Green Green Blue-Green Blue **Blue-Violet Violet** 

**Red-Violet** 

#### Types of RED household items



#### Types of Red-ORANGE household



ite









#### Types of **ORANGE** household items







### Types of Yellow-Orange household



#### Types of Yellow household items









# Types of Yellow-Green household items





Found
Object
Color
Wheel
Challenge
Video

#### Types of Green household items



#### Types of Blue-Green household items



#### Types of Blue household items







#### Types of Blue-Violet household items







#### Types of Violet household items



#### Types of Red-Violet household items







Found
Object
Color
Wheel
Video