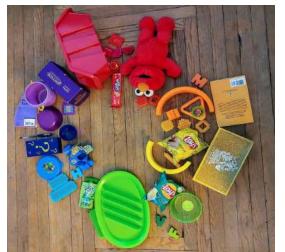

## Found **Object** Color Wheel

Art Challenge

Found
Object
Color
Wheel
Video

Red **Red-Orange Orange Yellow-Orange Yellow** Yellow-Green Green Blue-Green Blue **Blue-Violet Violet** 

**Red-Violet** 