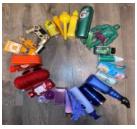

## Found **Object** Color Wheel

Art Challenge

Found
Object
Color
Wheel
Video

Red **Red-Orange Orange Yellow-Orange Yellow** Yellow-Green Green Blue-Green Blue **Blue-Violet Violet** 

**Red-Violet** 