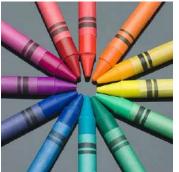

## Found **Object** Color Wheel

Art Challenge

Found
Object
Color
Wheel
Video

Red **Red-Orange Orange Yellow-Orange Yellow** Yellow-Green Green Blue-Green Blue **Blue-Violet Violet** 

**Red-Violet** 