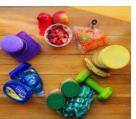

## Found **Object** Color Wheel

Art Challenge

Found
Object
Color
Wheel
Video

Red **Red-Orange Orange Yellow-Orange Yellow** Yellow-Green Green Blue-Green Blue **Blue-Violet Violet** 

**Red-Violet** 