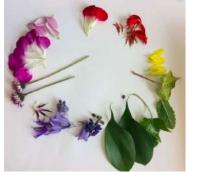

## Found **Object** Color Wheel

Art Challenge

Found
Object
Color
Wheel
Video

Red **Red-Orange Orange Yellow-Orange Yellow** Yellow-Green Green Blue-Green Blue **Blue-Violet Violet** 

**Red-Violet** 