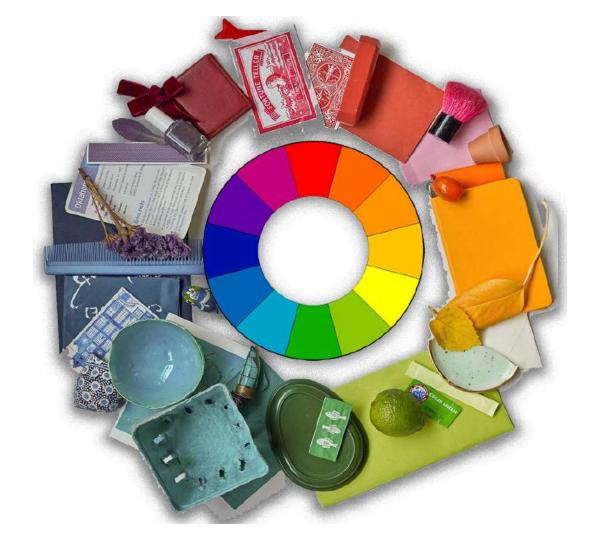

## Found **Object** Color Wheel

Art Challenge

Found
Object
Color
Wheel
Video

Red **Red-Orange Orange Yellow-Orange Yellow** Yellow-Green Green Blue-Green Blue **Blue-Violet Violet** 

**Red-Violet** 