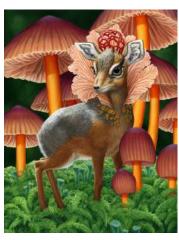

## FLORA AND FAUNA MASH UP

Flora= Plants, Fauna=Animals

Jon Ching is a Hawaiian artist who often combines flora and fauna in his work in unexpected ways. Take a minute to notice how he has combined these animals with leaves, seaweed, flowers, and mushrooms.