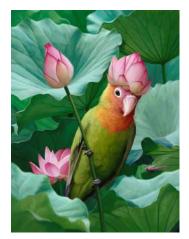

## FLORA AND FAUNA MASH UP

Flora= Plants, Fauna=Animals

Jon Ching is a Hawaiian artist who often combines flora and fauna in his work in unexpected ways. Take a minute to notice how he has combined these animals with leaves, seaweed, flowers, and mushrooms.