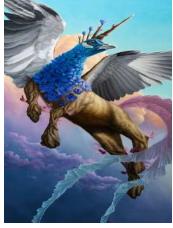

## FLORA AND FAUNA MASH UP

Flora= Plants, Fauna=Animals

Jon Ching is a Hawaiian artist who often combines flora and fauna in his work in unexpected ways. Take a minute to notice how he has combined these animals with leaves, seaweed, flowers, and mushrooms.