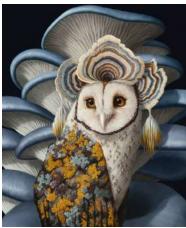

## FLORA AND FAUNA MASH UP

Flora= Plants, Fauna=Animals

Jon Ching is a Hawaiian artist who often combines flora and fauna in his work in unexpected ways. Take a minute to notice how he has combined these animals with leaves, seaweed, flowers, and mushrooms.