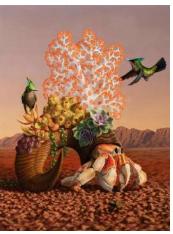

## FLORA AND FAUNA MASH UP

Flora= Plants, Fauna=Animals

Jon Ching is a Hawaiian artist who often combines flora and fauna in his work in unexpected ways. Take a minute to notice how he has combined these animals with leaves, seaweed, flowers, and mushrooms.