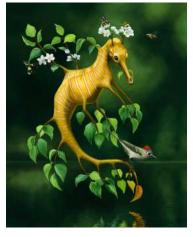

## FLORA AND FAUNA MASH UP

Flora= Plants, Fauna=Animals

Jon Ching is a Hawaiian artist who often combines flora and fauna in his work in unexpected ways. Take a minute to notice how he has combined these animals with leaves, seaweed, flowers, and mushrooms.