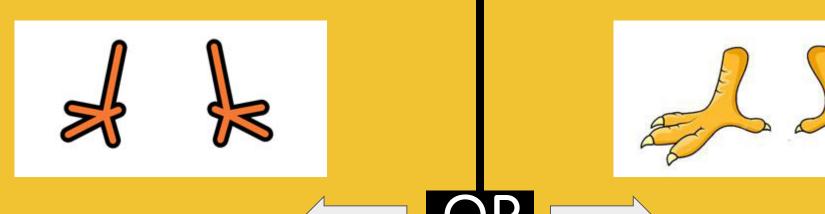

#### Which feet do you like better?

Feet #1 Feet #2

Shoulder Rolls

Feet #1 Feet #2