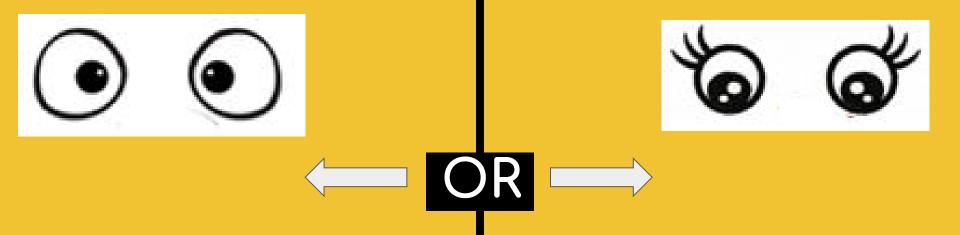

#### DIRECTIONS:

- 1. YOU WILL BE SHOWN TWO PICTURES. PICK THE PICTURE YOU LIKE THE BEST.
- 2. THEN YOU WILL DO THE EXERCISE THAT SHOWS UP WHERE THE PICTURE WAS THAT YOU PICKED. PERFORM THE EXERCISE FOR 30 SECONDS.
- 3. AFTER YOU'RE DONE YOU WILL CREATE YOUR TURKEY.





### Which body do you like better?







Laying on Side







Running Arms







Laying on Side

#### Which beak do you like better?







Beak #1

Break #2



Side Twists





Toe Touches







Beak #1 Break #2

### Which eyes do you like better?



Eyes #2

Eyes #1









Eyes #1 Eyes #.

#### Which feet do you like better?



Feet #1 Feet #2







Shoulder Rolls



Feet #1 Feet #2

#### Which accessory do you like better?



Hat

Bow/Tie





Front Stroke



Hat Bow/Tie

## Which feathers do you like better?









Leaves as Feathers

Hand Prints as Feathers













Leaves as Feathers

Hand Prints as Feathers

# YOUR TURKEY IS COMPLETE!