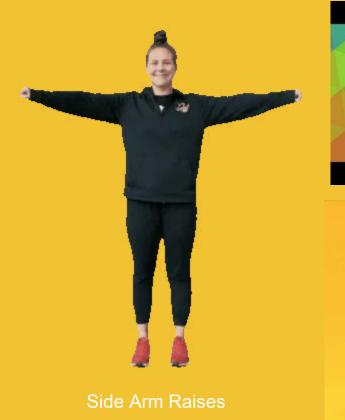

### Which body do you like better?

Laying on Side

Running Arms

Laying on Side