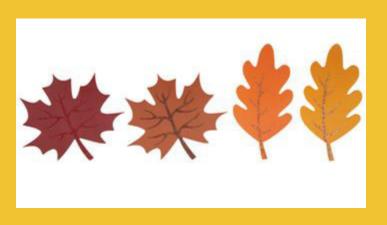

## Which feathers do you like better?

Leaves as Feathers

Hand Prints as Feathers

Leaves as Feathers

Hand Prints as Feathers