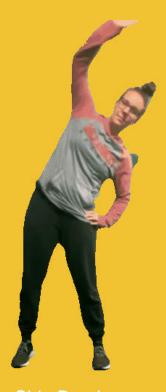

#### DIRECTIONS:

- 1. YOU WILL BE SHOWN TWO PICTURES. PICK THE PICTURE YOU LIKE THE BEST.
- 2. THEN YOU WILL DO THE EXERCISE THAT SHOWS UP WHERE THE PICTURE WAS THAT YOU PICKED. PERFORM THE EXERCISE FOR 30 SECONDS.
- 3. AFTER YOU'RE DONE YOU WILL CREATE YOUR TURKEY.

#### Which beak do you like better?

Beak #1

Break #2

Side Twists

Toe Touches

Beak #1 Break #2