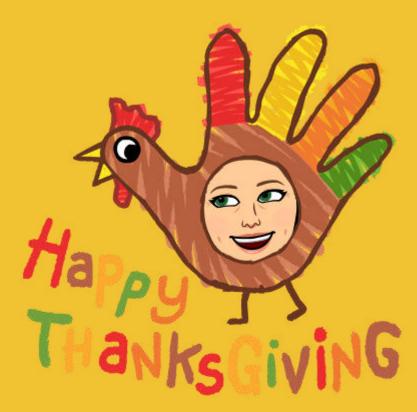

UP WHERE THE PICTURE WAS THAT YOU PICKED. PERFORM THE EXERCISE FOR 30 SECONDS.
- 3. AFTER YOU'RE DONE YOU WILL CREATE YOUR TURKEY.





### Which body do you like better?







Laying on Side







Running Arms







Laying on Side

#### Which beak do you like better?







Beak #1

Break #2



Side Twists





Toe Touches







Beak #1 Break #2

### Which eyes do you like better?



Eyes #2

Eyes #1









Eyes #1 Eyes #.

#### Which feet do you like better?



Feet #1 Feet #2







Shoulder Rolls



Feet #1 Feet #2

#### Which accessory do you like better?



Hat

Bow/Tie





Front Stroke



Hat Bow/Tie

## Which feathers do you like better?









Leaves as Feathers

Hand Prints as Feathers













Leaves as Feathers

Hand Prints as Feathers

# YOUR TURKEY IS COMPLETE!