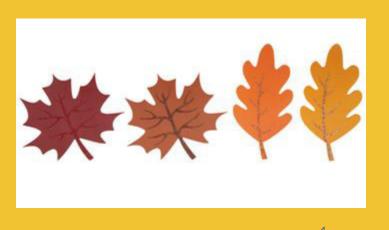

## Which feathers do you like better?

Leaves as Feathers

Hand Prints as Feathers

Leaves as Feathers

Hand Prints as Feathers