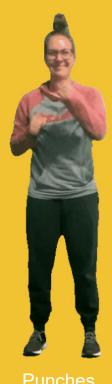

#### DIRECTIONS:

- 1. YOU WILL BE SHOWN TWO PICTURES. PICK THE PICTURE YOU LIKE THE BEST.
- 2. THEN YOU WILL DO THE EXERCISE THAT SHOWS UP WHERE THE PICTURE WAS THAT YOU PICKED. PERFORM THE EXERCISE FOR 30 SECONDS.
- 3. AFTER YOU'RE DONE YOU WILL CREATE YOUR TURKEY.