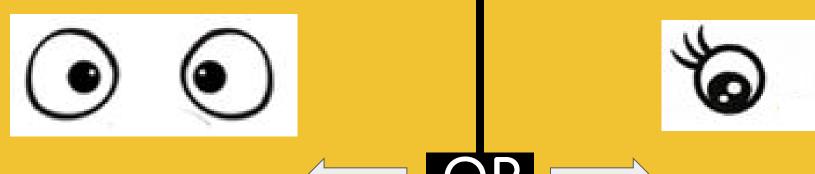

#### DIRECTIONS:

- 1. YOU WILL BE SHOWN TWO PICTURES. PICK THE PICTURE YOU LIKE THE BEST.
- 2. THEN YOU WILL DO THE EXERCISE THAT SHOWS UP WHERE THE PICTURE WAS THAT YOU PICKED. PERFORM THE EXERCISE FOR 30 SECONDS.
- 3. AFTER YOU'RE DONE YOU WILL CREATE YOUR TURKEY.





### Which body do you like better?







Laying on Side







Running Arms







Laying on Side

#### Which beak do you like better?







Beak #1

Break #2



Side Twists





Toe Touches







Beak #1 Break #2

### Which eyes do you like better?



Eyes #2

Eyes #1









Eyes #1 Eyes #.

#### Which feet do you like better?



Feet #1 Feet #2







Shoulder Rolls



Feet #1 Feet #2

#### Which accessory do you like better?



Hat

Bow/Tie





Front Stroke



Hat Bow/Tie

## Which feathers do you like better?









Leaves as Feathers

Hand Prints as Feathers













Leaves as Feathers

Hand Prints as Feathers

# YOUR TURKEY IS COMPLETE!