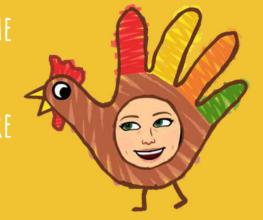

## Which feathers do you like better?

Leaves as Feathers

Hand Prints as Feathers

Leaves as Feathers

Hand Prints as Feathers

# YOUR TURKEY IS COMPLETE!