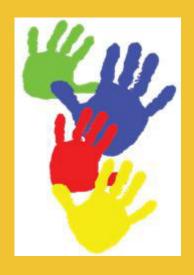

## Which feathers do you like better?

Leaves as Feathers

Hand Prints as Feathers

Leaves as Feathers

Hand Prints as Feathers