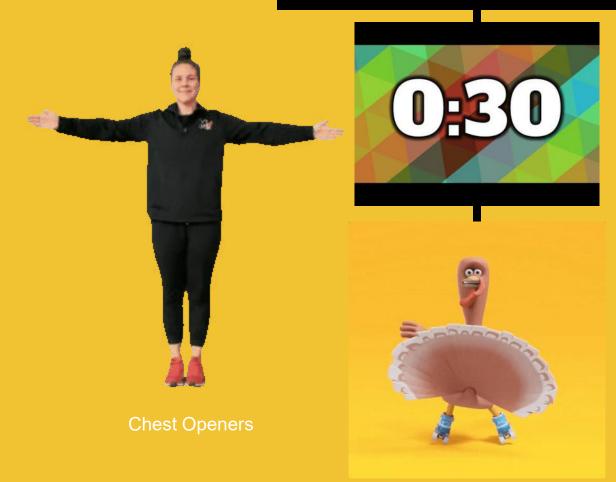

#### Which accessory do you like better?

Hat

Bow/Tie

Front Stroke

Hat Bow/Tie