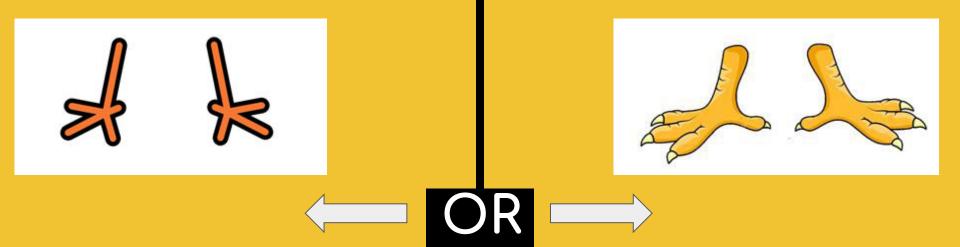

#### Which feet do you like better?

Feet #1 Feet #2

Shoulder Rolls

Feet #1 Feet #2