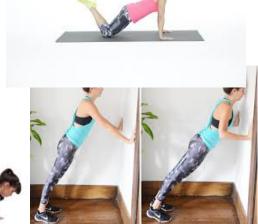

RIATION |
| RUN/WALK<br>ONE LAP<br>AROUND<br>HALF THE<br>GYM | 40 SECOND<br>LEG RAISES               | FREE<br>SPACE<br>©                           | 30 SECOND<br>BUTT<br>KICKERS                    | 30 SECOND<br>QUAD<br>STRETCH                   |
| 45 SECOND<br>BODY<br>WEIGHT<br>SQUATS            | 45 SECOND<br>BURPEE<br>VARIATION      | 45 SECOND<br>LUNGES                          | 30 SECOND<br>ARM CIRLES                         | 45 SECOND<br>ABDOMINAL<br>TWISTS               |
| 30 SECOND<br>SKIERS                              | 30 SECOND<br>TRICEP<br>STRETCH        | SKIP ONE LAP<br>AROUND<br>HALF OF THE<br>GYM | 45 SECOND<br>PUSH-UPS<br>VARIATION              | 45 SECOND<br>SIDE LUNGES                       |

# \*MODIFCATIONS FOR FITNESS BINGO\*

## **PLANKS:**



**PUSH-UPS:** 





MODIFIED PUSH UPS

## **MOUNTAIN CLIMBERS:**