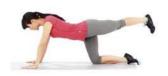

THE<br>GYM | 40 SECOND<br>LEG RAISES               | FREE<br>SPACE<br>©                           | 30 SECOND<br>BUTT<br>KICKERS                    | 30 SECOND<br>QUAD<br>STRETCH                   |
| 45 SECOND<br>BODY<br>WEIGHT<br>SQUATS            | 45 SECOND<br>BURPEE<br>VARIATION      | 45 SECOND<br>LUNGES                          | 30 SECOND<br>ARM CIRLES                         | 45 SECOND<br>ABDOMINAL<br>TWISTS               |
| 30 SECOND<br>SKIERS                              | 30 SECOND<br>TRICEP<br>STRETCH        | SKIP ONE LAP<br>AROUND<br>HALF OF THE<br>GYM | 45 SECOND<br>PUSH-UPS<br>VARIATION              | 45 SECOND<br>SIDE LUNGES                       |

# \*MODIFCATIONS FOR FITNESS BINGO\*

## **PLANKS:**



**PUSH-UPS:** 





MODIFIED PUSH UPS

## **MOUNTAIN CLIMBERS:**