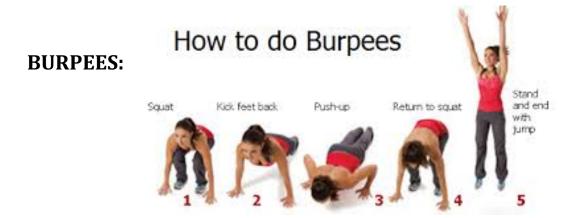

br>GYM | 40 SECOND<br>LEG RAISES               | FREE<br>SPACE<br>©                           | 30 SECOND<br>BUTT<br>KICKERS                    | 30 SECOND<br>QUAD<br>STRETCH                   |
| 45 SECOND<br>BODY<br>WEIGHT<br>SQUATS            | 45 SECOND<br>BURPEE<br>VARIATION      | 45 SECOND<br>LUNGES                          | 30 SECOND<br>ARM CIRLES                         | 45 SECOND<br>ABDOMINAL<br>TWISTS               |
| 30 SECOND<br>SKIERS                              | 30 SECOND<br>TRICEP<br>STRETCH        | SKIP ONE LAP<br>AROUND<br>HALF OF THE<br>GYM | 45 SECOND<br>PUSH-UPS<br>VARIATION              | 45 SECOND<br>SIDE LUNGES                       |

# \*MODIFCATIONS FOR FITNESS BINGO\*

## **PLANKS:**



**PUSH-UPS:** 





MODIFIED PUSH UPS

## **MOUNTAIN CLIMBERS:**