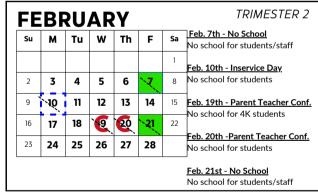

Feb. 7th - School Closed Feb.10th - Teacher Inservice Feb. 19th - Parent Teacher Conferences Feb. 20th - Parent Teacher Conferences Feb. 21st - School Closed March 10th - Teacher Inservice March 24th - 28th - Spring Break April 18th - Good Friday April 21st - Teacher Inservice May 23rd (tentative)- Flex Day May 26th - Memorial Day