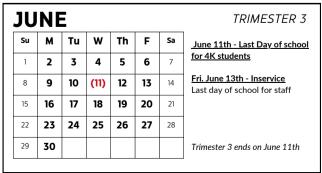

Feb. 7th - School Closed Feb.10th - Teacher Inservice Feb. 19th - Parent Teacher Conferences Feb. 20th - Parent Teacher Conferences Feb. 21st - School Closed March 10th - Teacher Inservice March 24th - 28th - Spring Break April 18th - Good Friday April 21st - Teacher Inservice May 23rd (tentative)- Flex Day May 26th - Memorial Day