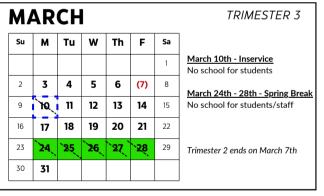

Feb. 7th - School Closed Feb.10th - Teacher Inservice Feb. 19th - Parent Teacher Conferences Feb. 20th - Parent Teacher Conferences Feb. 21st - School Closed March 10th - Teacher Inservice March 24th - 28th - Spring Break April 18th - Good Friday April 21st - Teacher Inservice May 23rd (tentative)- Flex Day May 26th - Memorial Day