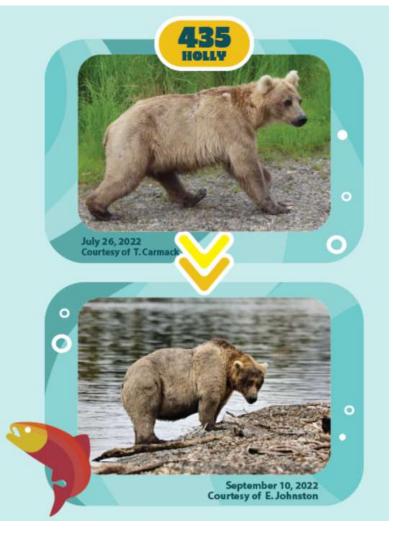

| Identification<br>Characteristic<br>s of this Bear:           |  |
|---------------------------------------------------------------|--|
| History:                                                      |  |
| Important<br>Behaviors:                                       |  |
| AT LEAST 2<br>other<br>important<br>facts about<br>this bear: |  |

| dentification<br>Characteristic<br>s of this Bear:         |  |
|------------------------------------------------------------|--|
| listory:                                                   |  |
| mportant<br>Behaviors:                                     |  |
| AT LEAST 2<br>other<br>mportant<br>acts about<br>his bear: |  |