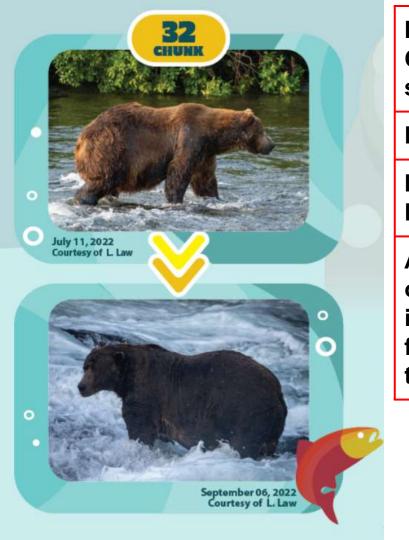

| 164                                          | Identification<br>Characteristic<br>s of this Bear:           |  |
|----------------------------------------------|---------------------------------------------------------------|--|
|                                              | History:                                                      |  |
| June 30, 2022                                | Important<br>Behaviors:                                       |  |
| Ourtesy of T. Carmack                        | AT LEAST 2<br>other<br>important<br>facts about<br>this bear: |  |
| September 06, 2022<br>Courtesy of T. Carmack |                                                               |  |