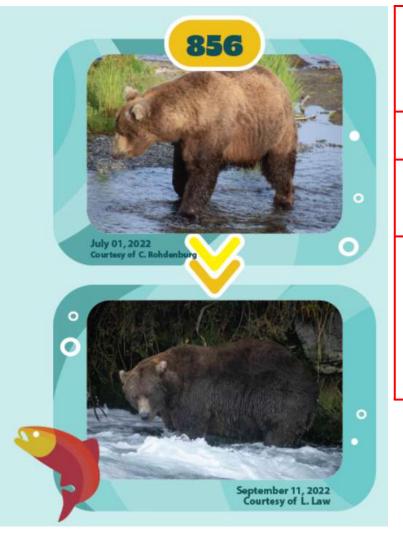

| Identification<br>Characteristic<br>s of this Bear:           |  |
|---------------------------------------------------------------|--|
| History:                                                      |  |
| Important<br>Behaviors:                                       |  |
| AT LEAST 2<br>other<br>important<br>facts about<br>this bear: |  |

| dentification<br>Characteristic<br>s of this Bear:         |  |
|------------------------------------------------------------|--|
| listory:                                                   |  |
| mportant<br>Behaviors:                                     |  |
| AT LEAST 2<br>other<br>mportant<br>acts about<br>his bear: |  |