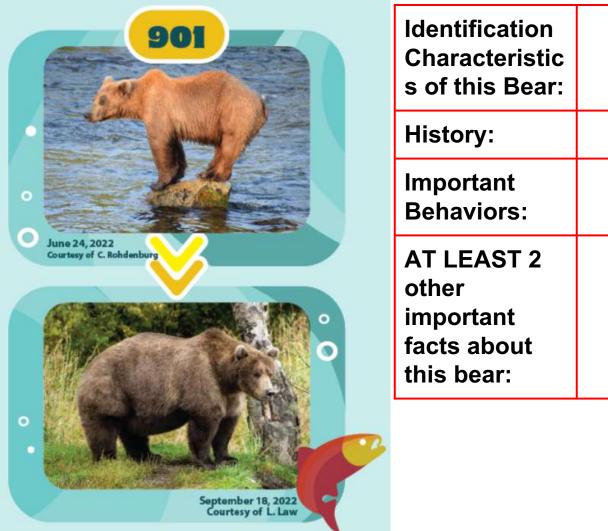

| Identification<br>Characteristic<br>s of this Bear:           |  |
|---------------------------------------------------------------|--|
| History:                                                      |  |
| Important<br>Behaviors:                                       |  |
| AT LEAST 2<br>other<br>important<br>facts about<br>this bear: |  |