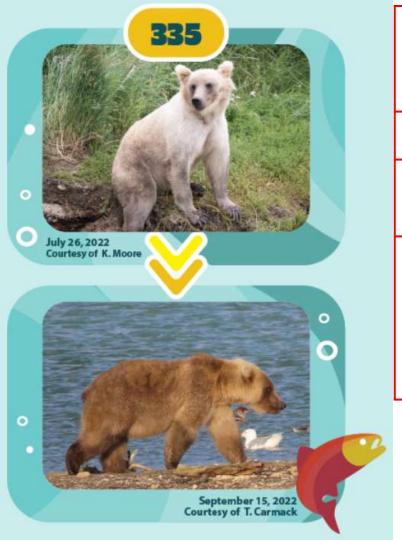

| Identification<br>Characteristic<br>s of this Bear:           |  |
|---------------------------------------------------------------|--|
| History:                                                      |  |
| Important<br>Behaviors:                                       |  |
| AT LEAST 2<br>other<br>important<br>facts about<br>this bear: |  |

| dentification<br>Characteristic<br>s of this Bear:         |  |
|------------------------------------------------------------|--|
| listory:                                                   |  |
| mportant<br>Behaviors:                                     |  |
| AT LEAST 2<br>other<br>mportant<br>acts about<br>his bear: |  |