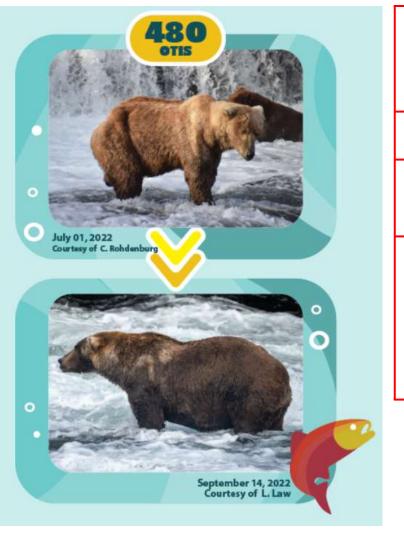

| Identification<br>Characteristic<br>s of this Bear:           |  |
|---------------------------------------------------------------|--|
| History:                                                      |  |
| Important<br>Behaviors:                                       |  |
| AT LEAST 2<br>other<br>important<br>facts about<br>this bear: |  |

| dentification<br>Characteristic<br>s of this Bear:         |  |
|------------------------------------------------------------|--|
| listory:                                                   |  |
| mportant<br>Behaviors:                                     |  |
| AT LEAST 2<br>other<br>mportant<br>acts about<br>his bear: |  |