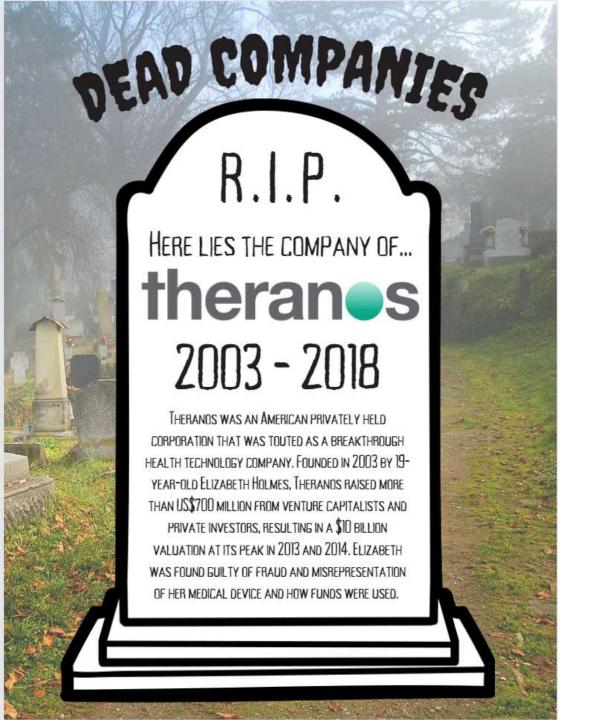

# **THERANOS**

Utilize the Dead Companies worksheet to research a company that no longer exists.

### On your tombstone you will add:

- 1. Company Logo
- 2. Years "alive"
- 3. A short summary of why the company is now "dead"