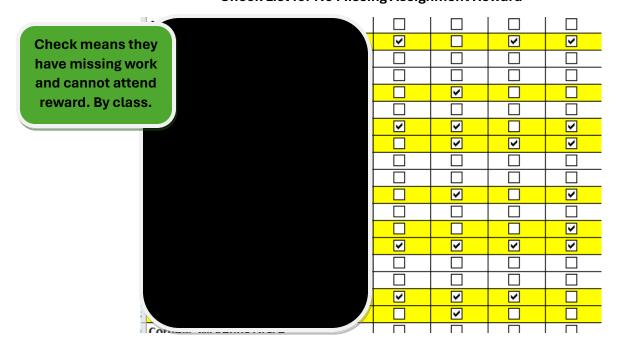

| 15 points       | 5/3/2024  |

#### **Example of Email Correspondence**

Subject: Missing Assignments-Social Studies

Attachments:

Good Morning,

If you are receiving this email if means your student owes at least one of the following assignments in Social Studies after I updated the gradebook this morning.

- Comparing Sides Discussion Question- Schoology (pg. 6 in Schoology)
  Civil War Checkpoint- Schoology (Unit Five Folder)
  - 3. Emancipation Proclamation Analysis Activity (Link in Pg. 9 Folder)

The cut off for these assignments is this Friday by flex as there will be a quiz. If you have any questions or your student thinks this may be in error, please let me know. Thank you!

8th Grade US History Team Five Team Leader

### **Check List for No Missing Assignment Reward**