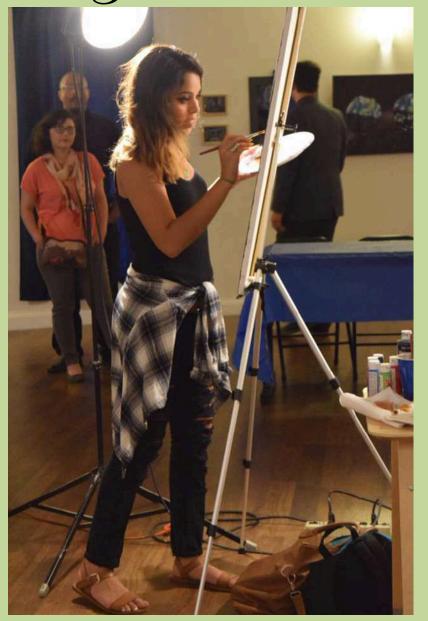

Evangelina is a 2017 graduate of Roosevelt CEC. Although she is young her artistic credentials rival those of most artists in this town. She has won awards for her art, raised money to attend and create art events, participated in live painting demonstrations, hosted painting classes, and exhibited in numerous art shows. Her passion for art has inspired many in this community and led her to be recruited into the Gallery 317 Art Collective. Her drive and hustle are needed to survive as an artist.

#### **EVANGELINA** PAINTING LIVE @

be sure to grab your munchies from

⟨ All Inboxes RAAC City Arts Action Grant!

Dear Evangelina,

The Rockford Area Arts Council is ple you that you have been awarded a 20 Action Grant in the amount of \$333 f