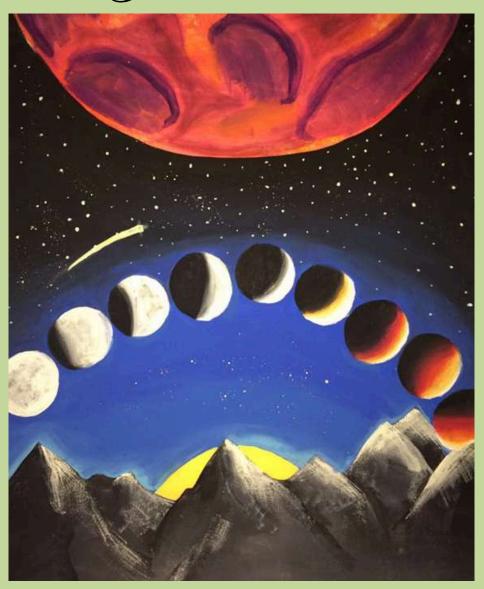

Evangelina is a 2017 graduate of Roosevelt CEC. Although she is young her artistic credentials rival those of most artists in this town. She has won awards for her art, raised money to attend and create art events, participated in live painting demonstrations, hosted painting classes, and exhibited in numerous art shows. Her passion for art has inspired many in this community and led her to be recruited into the Gallery 317 Art Collective. Her drive and hustle are needed to survive as an artist.