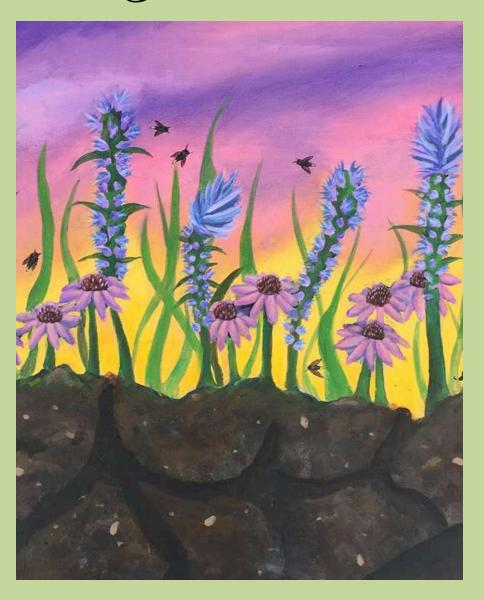

Evangelina is a 2017 graduate of Roosevelt CEC. Although she is young her artistic credentials rival those of most artists in this town. She has won awards for her art, raised money to attend and create art events, participated in live painting demonstrations, hosted painting classes, and exhibited in numerous art shows. Her passion for art has inspired many in this community and led her to be recruited into the Gallery 317 Art Collective. Her drive and hustle are needed to survive as an artist.