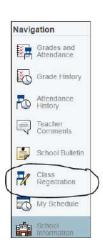

# East Union Middle School Related Arts Registration of 2020-2021

Step 1: Login to your PowerSchool account using your username and password.

Step 2: On the left side bar, locate and click on **Class Registration.** A set of course selection boxes should appear.