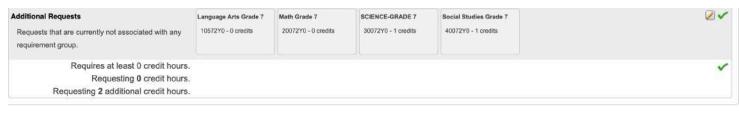

A screen similar to the one below should open. The example shows the 7th grade form.

### 7th Grade Related Arts

Select two semester long courses. All choices are considered but not guaranteed. If you select more than 2, all of your choices will be invalid.

Number of requests to generate: 1