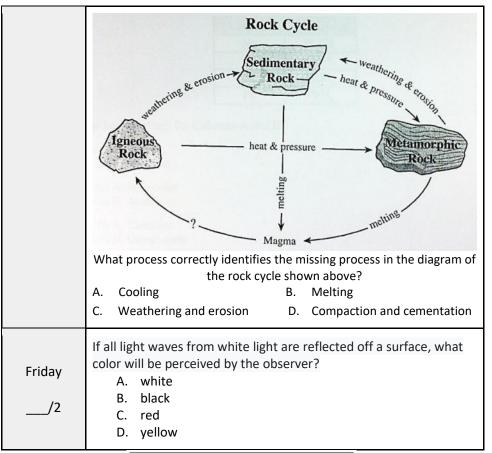

| Tuesday<br>/2   | Earth's rock is continually cycling through different states and<br>locations. The diagram below shows the rock cycle. The labels for<br>two processes are missing.<br>Weathering of<br>ROCKS at surface<br>TENEOUS<br>TENEOUS<br>TENEOUS<br>TENEOUS<br>TENEOUS<br>TENEOUS<br>TENEOUS<br>TENEOUS<br>TENEOUS<br>TENEOUS<br>TENEOUS<br>TENEOUS<br>TENEOUS<br>TENEOUS<br>TENEOUS<br>TENEOUS<br>TENEOUS<br>TENEOUS<br>TENEOUS<br>TENEOUS<br>TENEOUS<br>TENEOUS<br>TENEOUS<br>TENEOUS<br>TENEOUS<br>TENEOUS<br>TENEOUS<br>TENEOUS<br>TENEOUS<br>TENEOUS<br>TENEOUS<br>TENEOUS<br>TENEOUS<br>TENEOUS<br>TENEOUS<br>TENEOUS<br>TENEOUS<br>TENEOUS<br>TENEOUS<br>TENEOUS<br>TENEOUS<br>TENEOUS<br>TENEOUS<br>TENEOUS<br>TENEOUS<br>TENEOUS<br>TENEOUS<br>TENEOUS<br>TENEOUS<br>TENEOUS<br>TENEOUS<br>TENEOUS<br>TENEOUS<br>TENEOUS<br>TENEOUS<br>TENEOUS<br>TENEOUS<br>TENEOUS<br>TENEOUS<br>TENEOUS<br>TENEOUS<br>TENEOUS<br>TENEOUS<br>TENEOUS<br>TENEOUS<br>TENEOUS<br>TENEOUS<br>TENEOUS<br>TENEOUS<br>TENEOUS<br>TENEOUS<br>TENEOUS<br>TENEOUS<br>TENEOUS<br>TENEOUS<br>TENEOUS<br>TENEOUS<br>TENEOUS<br>TENEOUS<br>TENEOUS<br>TENEOUS<br>TENEOUS<br>TENEOUS<br>TENEOUS<br>TENEOUS<br>TENEOUS<br>TENEOUS<br>TENEOUS<br>TENEOUS<br>TENEOUS<br>TENEOUS<br>TENEOUS<br>TENEOUS<br>TENEOUS<br>TENEOUS<br>TENEOUS<br>TENEOUS<br>TENEOUS<br>TENEOUS<br>TENEOUS<br>TENEOUS<br>TENEOUS<br>TENEOUS<br>TENEOUS<br>TENEOUS<br>TENEOUS<br>TENEOUS<br>TENEOUS<br>TENEOUS<br>TENEOUS<br>TENEOUS<br>TENEOUS<br>TENEOUS<br>TENEOUS<br>TENEOUS<br>TENEOUS<br>TENEOUS<br>TENEOUS<br>TENEOUS<br>TENEOUS<br>TENEOUS<br>TENEOUS<br>TENEOUS<br>TENEOUS<br>TENEOUS<br>TENEOUS<br>TENEOUS<br>TENEOUS<br>TENEOUS<br>TENEOUS<br>TENEOUS<br>TENEOUS<br>TENEOUS<br>TENEOUS<br>TENEOUS<br>TENEOUS<br>TENEOUS<br>TENEOUS<br>TENEOUS<br>TENEOUS<br>TENEOUS<br>TENEOUS<br>TENEOUS<br>TENEOUS<br>TENEOUS<br>TENEOUS<br>TENEOUS<br>TENEOUS<br>TENEOUS<br>TENEOUS<br>TENEOUS<br>TENEOUS<br>TENEOUS<br>TENEOUS<br>TENEOUS<br>TENEOUS<br>TENEOUS<br>TENEOUS<br>TENEOUS<br>TENEOUS<br>TENEOUS<br>TENEOUS<br>TENEOUS<br>TENEOUS<br>TENEOUS<br>TENEOUS<br>TENEOUS<br>TENEOUS<br>TENEOUS<br>TENEOUS<br>TENEOUS<br>TENEOUS<br>TENEOUS<br>TENEOUS<br>TENEOUS<br>TENEOUS<br>TENEOUS<br>TENEOUS<br>TENEOUS<br>TENEOUS<br>TENEOUS<br>TENEOUS<br>TENEOUS<br>TENEOUS<br>TENEOUS<br>TENEOUS<br>TENEOUS<br>TENEOUS<br>TENEOUS<br>TENEOUS<br>TENEOUS<br>TENEOUS<br>TENEOUS<br>TENEOUS<br>TENEOUS<br>TENEOUS<br>TENEOUS<br>TENEOUS<br>TENEOUS<br>TENEOUS<br>TENEOUS<br>TENEOUS<br>TENEOUS<br>TENEOUS<br>TENEOUS<br>TENEOUS |  |
|-----------------|--------------------------------------------------------------------------------------------------------------------------------------------------------------------------------------------------------------------------------------------------------------------------------------------------------------------------------------------------------------------------------------------------------------------------------------------------------------------------------------------------------------------------------------------------------------------------------------------------------------------------------------------------------------------------------------------------------------------------------------------------------------------------------------------------------------------------------------------------------------------------------------------------------------------------------------------------------------------------------------------------------------------------------------------------------------------------------------------------------------------------------------------------------------------------------------------------------------------------------------------------------------------------------------------------------------------------------------------------------------------------------------------------------------------------------------------------------------------------------------------------------------------------------------------------------------------------------------------------------------------------------------------------------------------------------------------------------------------------------------------------------------------------------------------------------------------------------------------------------------------------------------------------------------------------------------------------------------------------------------------------------------------------------------------------------------------------------------------------------------------------------------------------------------------------------------------------------------------------------------------------------------------------------------------------------------------------------------------------------------------------------------------------------------------------------------------------------------------------------------------------------------------------------------------------------------------|--|
| Wednesday<br>/2 | <ul> <li>Jesse is walking on the sand at the beach one summer day. If heat is not flowing between her feet and the sand, which of the following must be true?</li> <li>A. The sand is wet.</li> <li>B. The sand is too cold for heat to flow.</li> <li>C. The sand is the same temperature as her feet.</li> <li>D. There is no friction between her feet and the sand.</li> </ul>                                                                                                                                                                                                                                                                                                                                                                                                                                                                                                                                                                                                                                                                                                                                                                                                                                                                                                                                                                                                                                                                                                                                                                                                                                                                                                                                                                                                                                                                                                                                                                                                                                                                                                                                                                                                                                                                                                                                                                                                                                                                                                                                                                                 |  |
| Thursday<br>/2  | Rocks change into different types of rocks in a natural process known as the rock cycle.                                                                                                                                                                                                                                                                                                                                                                                                                                                                                                                                                                                                                                                                                                                                                                                                                                                                                                                                                                                                                                                                                                                                                                                                                                                                                                                                                                                                                                                                                                                                                                                                                                                                                                                                                                                                                                                                                                                                                                                                                                                                                                                                                                                                                                                                                                                                                                                                                                                                           |  |