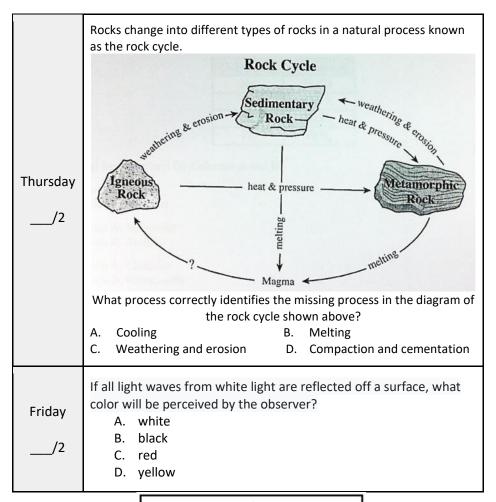

| Tuesday<br>/2   | Earth's rock is continually cycling through different states and<br>locations. The diagram below shows the rock cycle. The labels for<br>two processes are missing.<br>Weathering of<br>ROCKS at surface<br>TENEOUS<br>TENEOUS<br>TENEOUS<br>TENEOUS<br>TENEOUS<br>TENEOUS<br>TENEOUS<br>TENEOUS<br>TENEOUS<br>TENEOUS<br>TENEOUS<br>TENEOUS<br>TENEOUS<br>TENEOUS<br>TENEOUS<br>TENEOUS<br>TENEOUS<br>TENEOUS<br>TENEOUS<br>TENEOUS<br>TENEOUS<br>TENEOUS<br>TENEOUS<br>TENEOUS<br>TENEOUS<br>TENEOUS<br>TENEOUS<br>TENEOUS<br>TENEOUS<br>TENEOUS<br>TENEOUS<br>TENEOUS<br>TENEOUS<br>TENEOUS<br>TENEOUS<br>TENEOUS<br>TENEOUS<br>TENEOUS<br>TENEOUS<br>TENEOUS<br>TENEOUS<br>TENEOUS<br>TENEOUS<br>TENEOUS<br>TENEOUS<br>TENEOUS<br>TENEOUS<br>TENEOUS<br>TENEOUS<br>TENEOUS<br>TENEOUS<br>TENEOUS<br>TENEOUS<br>TENEOUS<br>TENEOUS<br>TENEOUS<br>TENEOUS<br>TENEOUS<br>TENEOUS<br>TENEOUS<br>TENEOUS<br>TENEOUS<br>TENEOUS<br>TENEOUS<br>TENEOUS<br>TENEOUS<br>TENEOUS<br>TENEOUS<br>TENEOUS<br>TENEOUS<br>TENEOUS<br>TENEOUS<br>TENEOUS<br>TENEOUS<br>TENEOUS<br>TENEOUS<br>TENEOUS<br>TENEOUS<br>TENEOUS<br>TENEOUS<br>TENEOUS<br>TENEOUS<br>TENEOUS<br>TENEOUS<br>TENEOUS<br>TENEOUS<br>TENEOUS<br>TENEOUS<br>TENEOUS<br>TENEOUS<br>TENEOUS<br>TENEOUS<br>TENEOUS<br>TENEOUS<br>TENEOUS<br>TENEOUS<br>TENEOUS<br>TENEOUS<br>TENEOUS<br>TENEOUS<br>TENEOUS<br>TENEOUS<br>TENEOUS<br>TENEOUS<br>TENEOUS<br>TENEOUS<br>TENEOUS<br>TENEOUS<br>TENEOUS<br>TENEOUS<br>TENEOUS<br>TENEOUS<br>TENEOUS<br>TENEOUS<br>TENEOUS<br>TENEOUS<br>TENEOUS<br>TENEOUS<br>TENEOUS<br>TENEOUS<br>TENEOUS<br>TENEOUS<br>TENEOUS<br>TENEOUS<br>TENEOUS<br>TENEOUS<br>TENEOUS<br>TENEOUS<br>TENEOUS<br>TENEOUS<br>TENEOUS<br>TENEOUS<br>TENEOUS<br>TENEOUS<br>TENEOUS<br>TENEOUS<br>TENEOUS<br>TENEOUS<br>TENEOUS<br>TENEOUS<br>TENEOUS<br>TENEOUS<br>TENEOUS<br>TENEOUS<br>TENEOUS<br>TENEOUS<br>TENEOUS<br>TENEOUS<br>TENEOUS<br>TENEOUS<br>TENEOUS<br>TENEOUS<br>TENEOUS<br>TENEOUS<br>TENEOUS<br>TENEOUS<br>TENEOUS<br>TENEOUS<br>TENEOUS<br>TENEOUS<br>TENEOUS<br>TENEOUS<br>TENEOUS<br>TENEOUS<br>TENEOUS<br>TENEOUS<br>TENEOUS<br>TENEOUS<br>TENEOUS<br>TENEOUS<br>TENEOUS<br>TENEOUS<br>TENEOUS<br>TENEOUS<br>TENEOUS<br>TENEOUS<br>TENEOUS<br>TENEOUS<br>TENEOUS<br>TENEOUS<br>TENEOUS<br>TENEOUS<br>TENEOUS<br>TENEOUS<br>TENEOUS<br>TENEOUS<br>TENEOUS<br>TENEOUS<br>TENEOUS<br>TENEOUS<br>TENEOUS<br>TENEOUS<br>TENEOUS<br>TENEOUS<br>TENEOUS<br>TENEOUS<br>TENEOUS<br>TENEOUS<br>TENEOUS<br>TENEOUS<br>TENEOUS<br>TENEOUS<br>TENEOUS<br>TENEOUS<br>TENEOUS<br>TENEOUS |  |
|-----------------|--------------------------------------------------------------------------------------------------------------------------------------------------------------------------------------------------------------------------------------------------------------------------------------------------------------------------------------------------------------------------------------------------------------------------------------------------------------------------------------------------------------------------------------------------------------------------------------------------------------------------------------------------------------------------------------------------------------------------------------------------------------------------------------------------------------------------------------------------------------------------------------------------------------------------------------------------------------------------------------------------------------------------------------------------------------------------------------------------------------------------------------------------------------------------------------------------------------------------------------------------------------------------------------------------------------------------------------------------------------------------------------------------------------------------------------------------------------------------------------------------------------------------------------------------------------------------------------------------------------------------------------------------------------------------------------------------------------------------------------------------------------------------------------------------------------------------------------------------------------------------------------------------------------------------------------------------------------------------------------------------------------------------------------------------------------------------------------------------------------------------------------------------------------------------------------------------------------------------------------------------------------------------------------------------------------------------------------------------------------------------------------------------------------------------------------------------------------------------------------------------------------------------------------------------------------------|--|
| Wednesday<br>/2 | <ul> <li>Jesse is walking on the sand at the beach one summer day. If heat is not flowing between her feet and the sand, which of the following must be true?</li> <li>A. The sand is wet.</li> <li>B. The sand is too cold for heat to flow.</li> <li>C. The sand is the same temperature as her feet.</li> <li>D. There is no friction between her feet and the sand.</li> </ul>                                                                                                                                                                                                                                                                                                                                                                                                                                                                                                                                                                                                                                                                                                                                                                                                                                                                                                                                                                                                                                                                                                                                                                                                                                                                                                                                                                                                                                                                                                                                                                                                                                                                                                                                                                                                                                                                                                                                                                                                                                                                                                                                                                                 |  |
| Thursday<br>/2  | Rocks change into different types of rocks in a natural process known as the rock cycle.                                                                                                                                                                                                                                                                                                                                                                                                                                                                                                                                                                                                                                                                                                                                                                                                                                                                                                                                                                                                                                                                                                                                                                                                                                                                                                                                                                                                                                                                                                                                                                                                                                                                                                                                                                                                                                                                                                                                                                                                                                                                                                                                                                                                                                                                                                                                                                                                                                                                           |  |