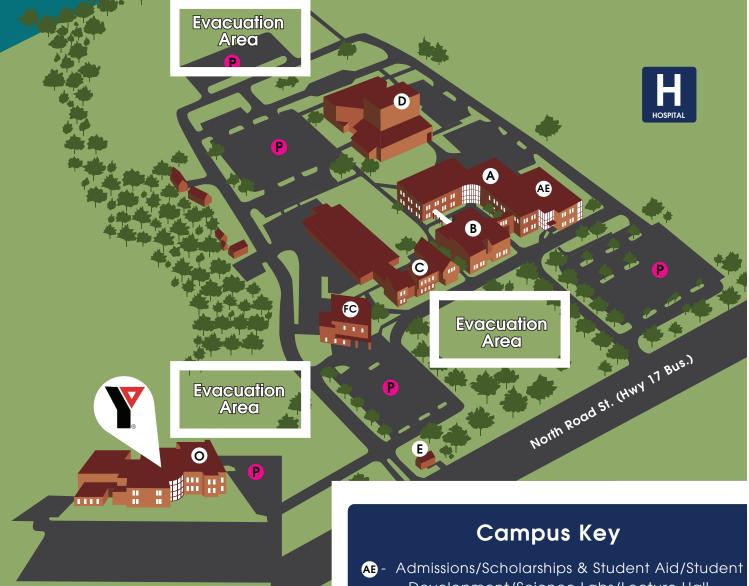

## **Elizabeth City Campus Map**

1208 N. Road Street, Elizabeth City, NC 27906 P (252) 335-0821 F (252) 335-2011

- Development/Science Labs/Lecture Hall
- A President's Office/Board Room/ Cashier/Dolphins Den/Classes
- **B** Library/CNA Lab/GED & Admissions Testing
- C Cosmetology/Academic Support Center/ Basic Skills/COA Bookstore/Fine Arts Studio
- **D** Performing Arts Center
- FC Basic Law Enforcement Training Office
- FC Foreman Technology Center/Workforce **Development & Continuing Education**
- Owens Health Science Center
- Parking Lot
- H Sentara Albemarle Medical Center
- Y Albemarle Family YMCA