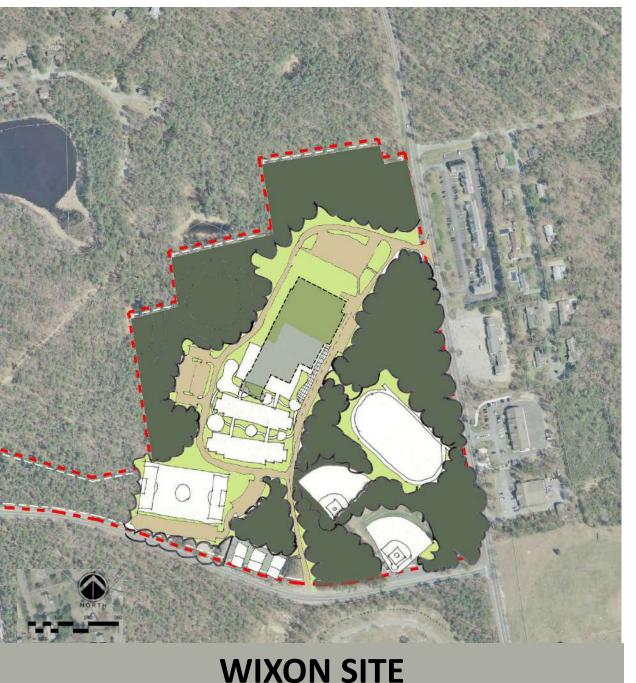

onal program

No impact to existing school(s)

Allows use of more cost effective chapter 149 procurement

Does address existing deficiencies at Wixon as outlined in SOI

Hilly, narrow access road and potential traffic issues

Extensive clearing required

Station Ave is more viable





# MR2 ADD/RENO (940, GR. 4-7)

Relatively Flat Site, 70 acres (40 useable, 23 developed)

**Limited Constraints** 

- Aquafer Protection Distr.
- Adjacent Wetland

Able to satisfy educational program

Reuses existing lrg gym and auditorium located near fields (outdoor theater)

Limits impact to school

Develops previously disturbed areas

Limits use of more cost effective chapter 149 procurement

Not centrally located

Est. Constr. Cost = \$96.2m

Est. Project Cost = \$115.5m

**DISTRICT SHARE = \$72.7m** 



# WR2 ADD/RENO (940, GR. 4-7)

Partial Sloping Site, 34.4 a (30 useable, 17 developed)

**Several Constraints** 

- Wellhead Protection Distr
- Old King Highway Historic
- Adjacent Wetland

Able to satisfy educational program

Access to bikeway, existing playground

Not centrally located

More disruptive to school than other options

Est. Constr. Cost = \$94.2m

Est. Project Cost = \$113.1m

**DISTRICT SHARE = \$71.1m** 



# M2 ALL NEW (940, GRADE 4-7)

Relatively Flat Site, 70 acres (40 useable, 25 developed)

**Limited Constraints** 

- Aquafer Protection Distr.
- Adjacent Wetland

Able to satisfy educational program

Virtually no impact to school

Allows use of more cost effective chapter 149 procurement

Will require demolition of existing buildings – Should be reimbursable

## Not