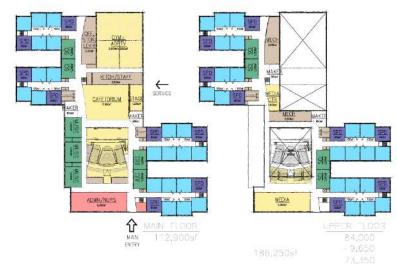

|                                     |



# PRELIMINARY PLAN VARIANTS



# ADD/RENO - MATTACHEESE (KEEP GYM/AUD)

## PRELIMINARY PLAN VARIANTS





**NEW OPTIONS - 'COMMUNITY MIDDLE'** 



**'COMMUNITY SIDE'** 



**'COMMUNITY FRONT'** 

# **SCOPE - ALTERNATIVE SITES**

|                                       | Α                              | В          | С             | D                            | E                    | F                         | G             | Н                              |                         |
|---------------------------------------|--------------------------------|------------|---------------|------------------------------|----------------------|---------------------------|---------------|--------------------------------|-------------------------|
| CONSIDERATIONS                        | Existing Site<br>(Mattacheese) | Wixon Site | 450 Forest Rd | Flax Pond<br>Recreation Area | 340 North Main<br>