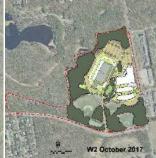

s

- Wellhead Protection Distr
- Old King Highway Historic
- Adjacent Wetland

Able to satisfy educational program

Access to bikeway, existing playground

### Not centrally located

## More disruptive to school than other options

Est. Constr. Cost = \$94.2m Est. Project Cost = \$113.1m DISTRICT SHARE = \$71.1m



#### M2 MATTACHEESE SITE ALL NEW (GR. 4-7)

Relatively Flat Site, 70 acres (40 useable, 25 developed)

**Limited Constraints** 

- Aquafer Protection Distr.
- Adjacent Wetland

Able to satisfy educational program

Virtually no impact to school

Allows use of more cost effective chapter 149 procurement

Will require demolition of existing buildings – Should be reimbursable

## Not centrally located

Est. Constr. Cost = \$85.8m Est. Project Cost = 103.1m DISTRICT SHARE = \$66.0m



#### W2 WIXON SITE ALL NEW (GR. 4-7)

Partial Sloping Site, 34.4 a (30 useable, 23 developed)

**Several Constraints** 

- Wellhead Protection Distr
- Old King Highway Historic
- Adjacent Wetland

Able to satisfy educational program

Access to bikeway, existing playground

Limits impact to school

Allows use of more cost effective chapter 149 procurement

## Not centrally located

Est. Constr. Cost = \$84.4m Est. Project Cost = \$101.3m DISTRICT SHARE = \$64.4m



Relatively Flat Site, 148 acre (57 useable, 21 developed)

**Limited Constraints** 

- part Aquafer Protect Distr.
- Wetlands

Able to satisfy educational program

Limits impact to school

Allows use of more cost effective chapter 149 procurement

Centrally located

Campus setting

## Tight proximity to residential

Est. Constr