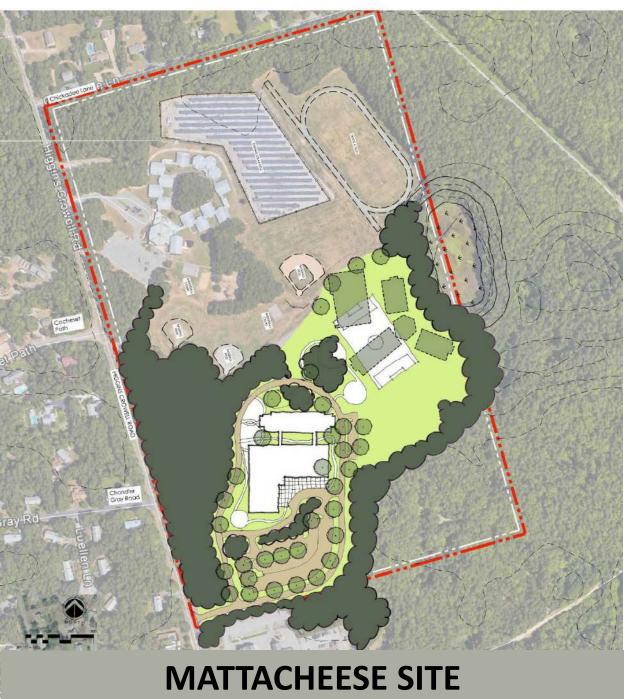

ogram will not support (separate, limited repairs possible under a separate MSBA program)

Occupied phased renovation cost prohibitive & disruptive

Est. Constr. Cost = \$34.6m

Est. Project Cost = \$42.7m



# MR1 ADD/RENO (455, GR. 6-7)

Relatively Flat Site, 70 acres (40 useable, 21 developed)

**Limited Constraints** 

- Aquafer Protection Distr.
- Adjacent Wetland

Able to satisfy educational program

Reuses existing lrg gym and auditorium located near fields (outdoor theater)

Limits impact to school

Develops previously disturbed areas

May prohibit use of more cost effective chapter 149 procurement due to phasing requirements

Does not address existing deficiencies at Wixon as outlined in SOI

Est. Constr. Cost = \$55.5m

Est. Project Cost = \$66.7m

**DISTRICT SHARE = \$41.7m** 



# M1 ALL NEW (455, GRADE 6-7)

Relatively Flat Site, 70 acres (40 useable, 21 developed)

**Limited Constraints** 

- Aquafer Protection Distr.
- Adjacent Wetland

Able to satisfy educational program

Virtually no impact to school

Allows use of more cost effective chapter 149 procurement

Does not address existing deficiencies at Wixon as outlined in SOI

Est. Constr. Cost = \$51.4m

Est. Project Cost = \$61.7m

**DISTRICT SHARE = \$40.0m** 



# **W1 ALL NEW GR.6-7/EXIST'G 4-5**

Partial Sloping Site, 34.4 a (30 useable, 23 developed)

**Several Constraints** 

- Wellhead Protection Distr
- Old King Highway Historic
- Adjacent Wetland

Able to satisfy educational program

Access to bikeway, existing playground

Limits impact to school

Allows use of more cost effective chapter 149 proc