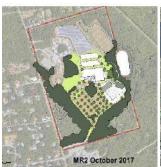

o impact to school(s)

Allows use of more cost effective chapter 149 procurement

Centrally located

Campus setting, Street presence

Does not address existing deficiencies at Wixon as outlined in SOI

Dependent upon cost and terms of relocating existing solar panel array

Est. Constr. Cost = \$48.4m Est. Project Cost = \$58.1m DISTRICT SHARE = \$37.7m



## **G1 W. GREAT WESTERN ALL NEW (GR. 6-7)**

Relatively Flat Site

**Limited Constraints** 

Able to satisfy educational program

No impact to existing school(s)

Allows use of more cost effective chapter 149 procurement

Hilly, narrow access road and potential traffic issues

Extensive clearing required

Station Ave is more viable

Does not address existing deficiencies at Wixon as outlined in SOI



# SCOPE - OPTIONS (940, GRADE 4-7)



## MR2 MATTACHEESE SITE ADD/RENO (GR. 4-7)

Relatively Flat Site, 70 acres (40 useable, 23 developed)

**Limited Constraints** 

- Aguafer Protection Distr.
- Adjacent Wetland

Able to satisfy educational program

Reuses existing lrg gym and auditorium located near fields (outdoor theater)

Limits impact to school

Develops previously disturbed areas

Limits use of more cost effective chapter 149 procurement

#### Not centrally located

Est. Constr. Cost = \$96.2m Est. Project Cost = \$115.5m **DISTRICT SHARE = \$72.7m** 



## WR2 WIXON SITE ADD/RENO (GR. 4-7)

Partial Sloping Site, 34.4 a (30 useable, 17 developed)

Several Constraints

- Wellhead Protection Distr
- Old King Highway Historic
- Adjacent Wetland

Able to satisfy educational program

Access to bikeway, existing playground