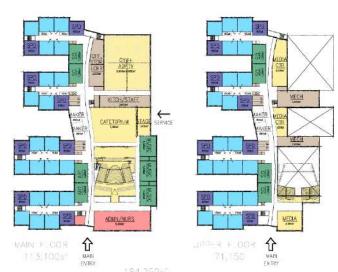

|                                     |



# PRELIMINARY PLAN VARIANTS



# ADD/RENO - MATTACHEESE (KEEP GYM/AUD)

## PRELIMINARY PLAN VARIANTS





**NEW OPTIONS - 'COMMUNITY MIDDLE'** 



**'COMMUNITY SIDE'** 



**'COMMUNITY FRONT'** 

# **SCOPE - ALTERNATIVE SITES**

|                                       | Α                              | В          | С             | D                            | E                    | F                         | G             | Н                              |                         |
|---------------------------------------|--------------------------------|------------|---------------|------------------------------|----------------------|---------------------------|---------------|--------------------------------|-------------------------|
| CONSIDERATIONS                        | Existing Site<br>(Mattacheese) | Wixon Site | 450 Forest Rd | Flax Pond<br>Recreation Area | 340 North Main<br>St | 245 W Great<br>Western Rd | 815 Rout