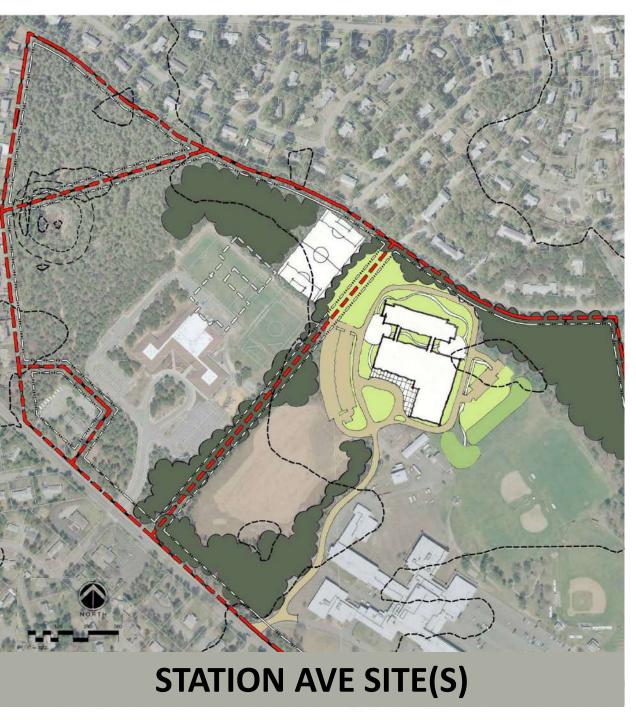

imits impact to school

Allows use of more cost effective chapter 149 procurement

Eliminates track and field

Does not address existing deficiencies at Wixon as outlined in SOI

Not centrally located

Est. Constr. Cost = \$49.9m

Est. Project Cost = \$60.0m

**DISTRICT SHARE = \$38.6m** 



# **S1 ALL NEW (455, GRADE 6-7)**

Relatively Flat Site, 148 acre (57 useable, 20 developed)

**Limited Constraints** 

- part Aquafer Protect Distr.
- Wetlands

Able to satisfy educational program

Limits impact to school

Allows use of more cost effective chapter 149 procurement

Centrally located

Campus setting

Tight proximity to residential

Does not address existing deficiencies at Wixon as outlined in SOI

Est. Constr. Cost = \$46.8m

Est. Project Cost = \$56.2m

**DISTRICT SHARE = \$36.0m** 



# **S3 ALL NEW (455, GRADE 6-7)**

Relatively Flat Site, 148 acre (57 useable, 23 developed)

**Limited Constraints** 

- part Aquafer Protect Distr.
- Wetlands, but not adjacent

Able to satisfy educational program

Virtually no impact to school(s)

Allows use of more cost effective chapter 149 procurement

Centrally located

Campus setting; connects to HS + fields

Does not address existing deficiencies at Wixon as outlined in SOI

Approach dominated by solar array

Loss of athletic field

Est. Constr. Cost = \$48.7m

Est. Project Cost = \$58.5m

**DISTRICT SHARE = \$38.1m** 



# **S5 ALL NEW (455, GRADE 6-7)**

Relatively Flat Site, 148 acre (57 useable, 22 developed)

**Limited Constraints** 

- part Aquafer Protect Distr.
- Wetlands, but not adjacent

Able to satisfy educational pr