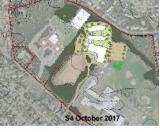

0 useable, 23 developed)

**Several Constraints** 

- Wellhead Protection Distr
- Old King Highway Historic
- Adjacent Wetland

Able to satisfy educational program

Access to bikeway, existing playground

Limits impact to school

Allows use of more cost effective chapter 149 procurement

## Not centrally located

Est. Constr. Cost = \$84.4m Est. Project Cost = \$101.3m DISTRICT SHARE = \$64.4m



Relatively Flat Site, 148 acre (57 useable, 21 developed)

**Limited Constraints** 

- part Aquafer Protect Distr.
- Wetlands

Able to satisfy educational program

Limits impact to school

Allows use of more cost effective chapter 149 procurement

Centrally located

Campus setting

## Tight proximity to residential

Est. Constr. Cost = \$81.0m Est. Project Cost = \$97.3m DISTRICT SHARE = \$61.6m



#### S4 STATION AVE. SITE ALL NEW (GR. 4-7)

Relatively Flat Site, 148 acre (57 useable, 24 developed)

Limited Constraints

- part Aquafer Protect Distr.
- Wetlands, but not adjacent

Able to satisfy educational program

Limits impact to schools

Allows use of more cost effective chapter 149 procurement

Does address existing deficiencies at Wixon as outlined in SOI

Centrally located

Tight to existing maintenance buildings

#### Loss of athletic field

Est. Constr. Cost = \$82.9m Est. Project Cost = \$99.5m **DISTRICT SHARE = \$63.6m** 



## S6 STATION AVE. SITE ALL NEW (GR. 4-7)

Relatively Flat Site, 148 acre (57 useable, 22 developed)

**Limited Constraints** 

- part Aquafer Protect Distr.
- Wetlands, but not adjacent

Able to satisfy educational program

Virtually no impact to s