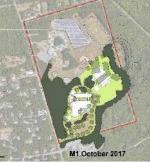

m will not support (separate, limited repairs possible under a separate MSBA program)

Occupied phased renovation cost prohibitive & disruptive

Est. Constr. Cost = \$34.6m Est. Project Cost = \$42.7m



## MR1 MATTACHEESE SITE ADD/RENO(GR. 6-7)

Relatively Flat Site, 70 acres (40 useable, 21 developed)

**Limited Constraints** 

- Aguafer Protection Distr.
- Adjacent Wetland

Able to satisfy educational program

Reuses existing Irg gym and auditorium located near fields (outdoor theater)

Limits impact to school

Develops previously disturbed areas

May prohibit use of more cost effective chapter 149 procurement due to phasing requirements

Does not address existing deficiencies at Wixon as outlined in SOI

Est. Constr. Cost = \$55.5m Est. Project Cost = \$66.7m DISTRICT SHARE = \$41.7m



## M1 MATTACHEESE SITE ALL NEW (GR. 6-7)

Relatively Flat Site, 70 acres (40 useable, 21 developed)

Limited Constraints

- Aquafer Protection Distr.
- Adjacent Wetland

Able to satisfy educational program

Virtually no impact to school

Allows use of more cost effective chapter 149 procurement

Does not address existing deficiencies at Wixon as outlined in SOI

Est. Constr. Cost = \$51.4m Est. Project Cost = \$61.7m DISTRICT SHARE = \$40.0m



#### W1 WIXON SITE ALL NEW (GR. 6-7)

Partial Sloping Site, 34.4 a (30 useable, 23 developed)

Several Constraints

- Wellhead Protection Distr
- Old King Highway Historic
- Adjacent Wetland

Able to satisfy educational program

Access to bikeway, existing playground

Limits impact to school

Allows use of more cost effective chapter 149 procureme