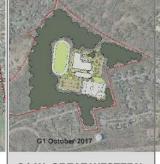

setting; connects to HS + fields

Does not address existing deficiencies at Wixon as outlined in SOI

Approach dominated by solar array

#### Loss of athletic field

Est. Constr. Cost = \$48.7m Est. Project Cost = \$58.5m **DISTRICT SHARE = \$38.1m** 



Relatively Flat Site, 148 acre (57 useable, 22 developed)

Limited Constraints

- part Aquafer Protect Distr.
- Wetlands, but not adjacent

Able to satisfy educational program

Virtually no impact to school(s)

Allows use of more cost effective chapter 149 procurement

Centrally located

Campus setting, Street presence

Does not address existing deficiencies at Wixon as outlined in SOI

Dependent upon cost and terms of relocating existing solar panel array

Est. Constr. Cost = \$48.4m Est. Project Cost = \$58.1m DISTRICT SHARE = \$37.7m



## **G1 W. GREAT WESTERN ALL NEW (GR. 6-7)**

Relatively Flat Site

**Limited Constraints** 

Able to satisfy educational program

No impact to existing school(s)

Allows use of more cost effective chapter 149 procurement

Hilly, narrow access road and potential traffic issues

Extensive clearing required

Station Ave is more viable

Does not address existing deficiencies at Wixon as outlined in SOI



# SCOPE - OPTIONS (940, GRADE 4-7)



## MR2 MATTACHEESE SITE ADD/RENO (GR. 4-7)

Relatively Flat Site, 70 acres (40 useable, 23 developed)

**Limited Constraints** 

- Aguafer Protection Distr.
- Adjacent Wetland

Able to satisfy educational program

Reuses existing lrg gym and auditorium located near fields (outdoor theater)

Limits impact to school

Develops previously disturbed areas