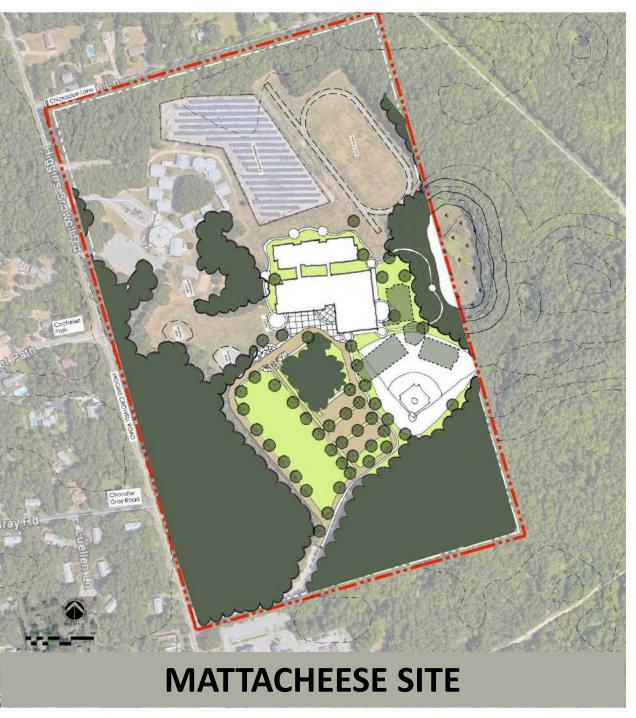

and potential traffic issues

Extensive clearing required

Station Ave is more viable

Does not address existing deficiencies at Wixon as outlined in SOI





## **MATTACHEESE SITE**

## **MRX CODE + REPAIRS ONLY**

Relatively Flat Site, 70 acres (40 useable)

**Limited Constraints** 

- Aquafer Protection Distr.
- Adjacent Wetland

Building assessed value vs. repair cost triggers 30% threshold requiring full accessibility compliance & Renovation

Waffle slab construction difficult to renovate – limited room for modern mechanical systems

Will not meet educational program – MSBA Core Program will not support (separate, limited repairs possible under a separate MSBA program)

Occupied phased renovation cost prohibitive & disruptive

Est. Constr. Cost = \$34.6m

Est. Project Cost = \$42.7m



# MR1 ADD/RENO (455, GR. 6-7)

Relatively Flat Site, 70 acres (40 useable, 21 developed)

**Limited Constraints** 

- Aquafer Protection Distr.
- Adjacent Wetland

Able to satisfy educational program

Reuses existing lrg gym and auditorium located near fields (outdoor theater)

Limits impact to school

Develops previously disturbed areas

May prohibit use of more cost effective chapter 149 procurement due to phasing requirements

Does not address existing deficiencies at Wixon as outlined in SOI

Est. Constr. Cost = \$55.5m

Est. Project Cost = \$66.7m

**DISTRICT SHARE = \$41.7m** 



# M1 ALL NEW (455, GRADE 6-7)

Relatively Flat Site, 70 acres (40 useable, 21 developed)

**Limited Constraints** 

- Aquafer Protection Distr.
- Adjacent Wetland

Able to satisfy educational program

Virt