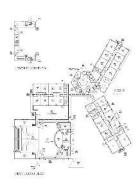

|                           |               |                                |                         |
| 19 Field Replication Required         | MAYBE                          | MAYBE      |               |                              |                      |                           |               | MAYBE                          |                         |
| 20 Temporary Loss of Use              | MAYBE                          | MAYBE      |               |                              |                      |                           |               | MAYBE                          |                         |

<sup>\*</sup> per respective town \*\*staggered school schedule(s) might mitigate bussing increase or travel time



# SCOPE - OPTIONS (455, GRADE 6-7)



## MRX MATTACHEESE SITE CODE + REPAIRS ONLY

Relatively Flat Site, 70 acres (40 useable)

**Limited Constraints** 

- Aquafer Protection Distr.
- Adjacent Wetland

Building assessed value vs. repair cost triggers 30% threshold requiring full accessibility compliance & Renovation

Waffle slab construction difficult to renovate – limited room for modern mechanical systems

Will not meet educational program – MSBA Core Program will not support (separate, limited repairs possible under a separate MSBA program)

Occupied phased renovation cost prohibitive & disruptive

Est. Constr. Cost = \$34.6m Est. Project Cost = \$42.7m



## MR1 MATTACHEESE SITE ADD/RENO(GR. 6-7)

Relatively Flat Site, 70 acres (40 useable, 21 developed)

**Limited Constraints** 

- Aguafer Protection Distr.
- Adjacent W