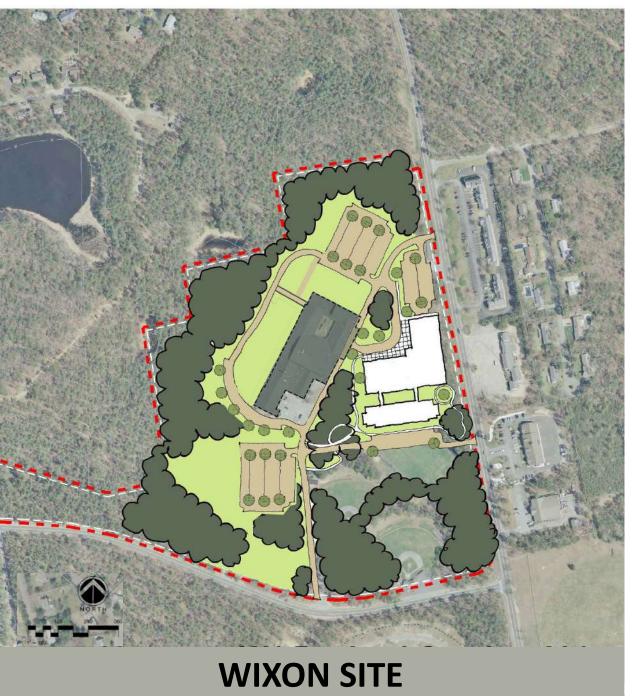

ocated near fields (outdoor theater)

Limits impact to school

Develops previously disturbed areas

May prohibit use of more cost effective chapter 149 procurement due to phasing requirements

Does not address existing deficiencies at Wixon as outlined in SOI

Est. Constr. Cost = \$55.5m

Est. Project Cost = \$66.7m

**DISTRICT SHARE = \$41.7m** 



# M1 ALL NEW (455, GRADE 6-7)

Relatively Flat Site, 70 acres (40 useable, 21 developed)

**Limited Constraints** 

- Aquafer Protection Distr.
- Adjacent Wetland

Able to satisfy educational program

Virtually no impact to school

Allows use of more cost effective chapter 149 procurement

Does not address existing deficiencies at Wixon as outlined in SOI

Est. Constr. Cost = \$51.4m

Est. Project Cost = \$61.7m

**DISTRICT SHARE = \$40.0m** 



# **W1 ALL NEW GR.6-7/EXIST'G 4-5**

Partial Sloping Site, 34.4 a (30 useable, 23 developed)

**Several Constraints** 

- Wellhead Protection Distr
- Old King Highway Historic
- Adjacent Wetland

Able to satisfy educational program

Access to bikeway, existing playground

Limits impact to school

Allows use of more cost effective chapter 149 procurement

Eliminates track and field

Does not address existing deficiencies at Wixon as outlined in SOI

Not centrally located

Est. Constr. Cost = \$49.9m

Est. Project Cost = \$60.0m

**DISTRICT SHARE = \$38.6m** 



# **S1 ALL NEW (455, GRADE 6-7)**

Relatively Flat Site, 148 acre (57 useable, 20 developed)

**Limited Constraints** 

- part Aquafer Protect Distr.
- Wetlands

Able to satisfy educational program

Limits impact to school

Allows