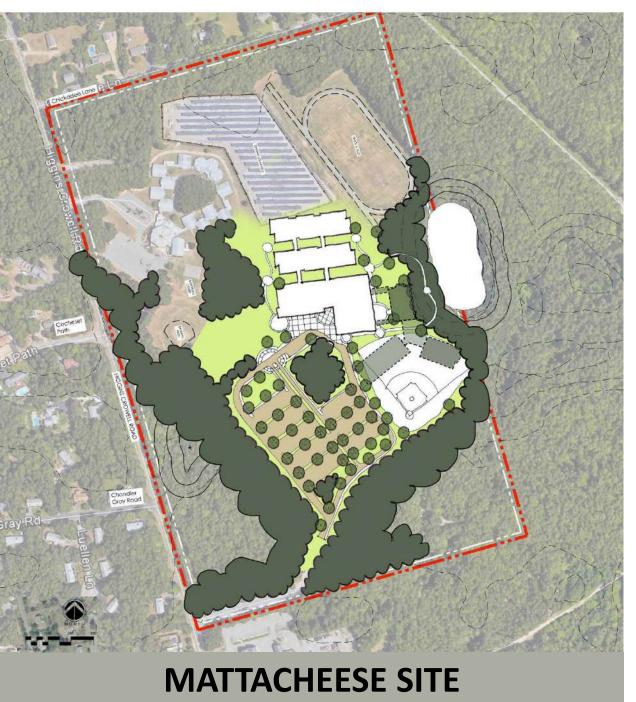

rt Aquafer Protect Distr.
- Wetlands, but not adjacent

Able to satisfy educational program

Virtually no impact to school(s)

Allows use of more cost effective chapter 149 procurement

Centrally located

Campus setting, Street presence

Dependent upon cost and terms of relocating existing solar panel array

Est. Constr. Cost = \$82.5m Est. Project Cost = \$99.2m **DISTRICT SHARE = \$63.3m** 



#### G2 W. GREAT WESTERN ALL NEW (GR. 4-7)

Relatively Flat Site,

**Limited Constraints** 

Able to satisfy educational program

No impact to existing school(s)

Allows use of more cost effective chapter 149 procurement

Does address existing deficiencies at Wixon as outlined in SOI

Hilly, narrow access road and potential traffic issues

Extensive clearing required

Station Ave is more viable





# MR2 ADD/RENO (940, GR. 4-7)

Relatively Flat Site, 70 acres (40 useable, 23 developed)

**Limited Constraints** 

- Aquafer Protection Distr.
- Adjacent Wetland

Able to satisfy educational program

Reuses existing lrg gym and auditorium located near fields (outdoor theater)

Limits impact to school

Develops previously disturbed areas

Limits use of more cost effective chapter 149 procurement

Not centrally located

Est. Constr. Cost = \$96.2m

Est. Project Cost = \$115.5m

**DISTRICT SHARE = \$72.7m** 



# WR2 ADD/RENO (940, GR. 4-7)

Partial Sloping Site, 34.4 a (30 useable, 17 developed)

**Several Constraints** 

- Wellhead Protection Distr
- Old King Highway Historic
- Adjacent Wetland

Able to satisfy educational program

Access to bikeway, existing playground

Not centrally lo