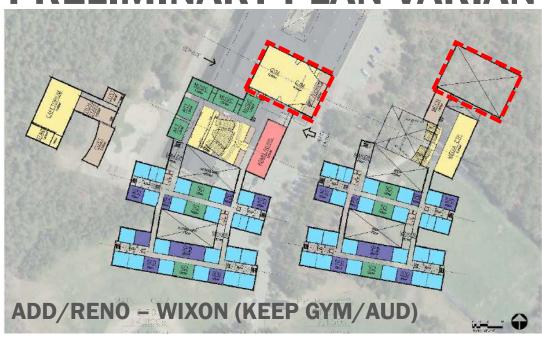

|                                     |



# PRELIMINARY PLAN VARIANTS



# ADD/RENO - MATTACHEESE (KEEP GYM/AUD)

## PRELIMINARY PLAN VARIANTS





**NEW OPTIONS - 'COMMUNITY MIDDLE'** 



**'COMMUNITY SIDE'** 



**'COMMUNITY FRONT'** 

# **SCOPE - ALTERNATIVE SITES**

|                                       | Α                              | В          | С             | D                            | E                    | F                         | G             | Н                              |                         |
|---------------------------------------|--------------------------------|------------|---------------|------------------------------|----------------------|---------------------------|---------------|--------------------------------|-------------------------|
| CONSIDERATIONS                        | Existing Site<br>(Mattacheese) | Wixon Site | 450 Forest Rd | Flax Pond<br>Recreation Area | 340 North Main<b