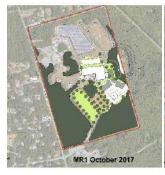

|

<sup>\*</sup> per respective town \*\*staggered school schedule(s) might mitigate bussing increase or travel time



# SCOPE - OPTIONS (455, GRADE 6-7)



## MRX MATTACHEESE SITE CODE + REPAIRS ONLY

Relatively Flat Site, 70 acres (40 useable)

**Limited Constraints** 

- Aquafer Protection Distr.
- Adjacent Wetland

Building assessed value vs. repair cost triggers 30% threshold requiring full accessibility compliance & Renovation

Waffle slab construction difficult to renovate – limited room for modern mechanical systems

Will not meet educational program – MSBA Core Program will not support (separate, limited repairs possible under a separate MSBA program)

Occupied phased renovation cost prohibitive & disruptive

Est. Constr. Cost = \$34.6m Est. Project Cost = \$42.7m



## MR1 MATTACHEESE SITE ADD/RENO(GR. 6-7)

Relatively Flat Site, 70 acres (40 useable, 21 developed)

**Limited Constraints** 

- Aguafer Protection Distr.
- Adjacent Wetland

Able to satisfy educational program

Reuses existing Irg gym and auditorium located near fields (outdoor theater)

Limits impact to school

Develops previously disturbed areas

May prohibit use of more cost effective chapter 149 procurement due to phasing requirements

Does not address existing deficiencies at Wixon as outlined in SOI

Est. Constr. Cost = \$55.5m Est. Project Cost = \$66.7m DISTRICT SHARE = \$41.7m



## M1 MATTACHEESE SITE ALL NEW (GR. 6-7)

Relatively Flat Site, 70 acres (40 useable, 21 developed)

Limited Constraints

- Aquafer Protection Distr.
- Adjacent Wetland

Able to satisfy educational pr