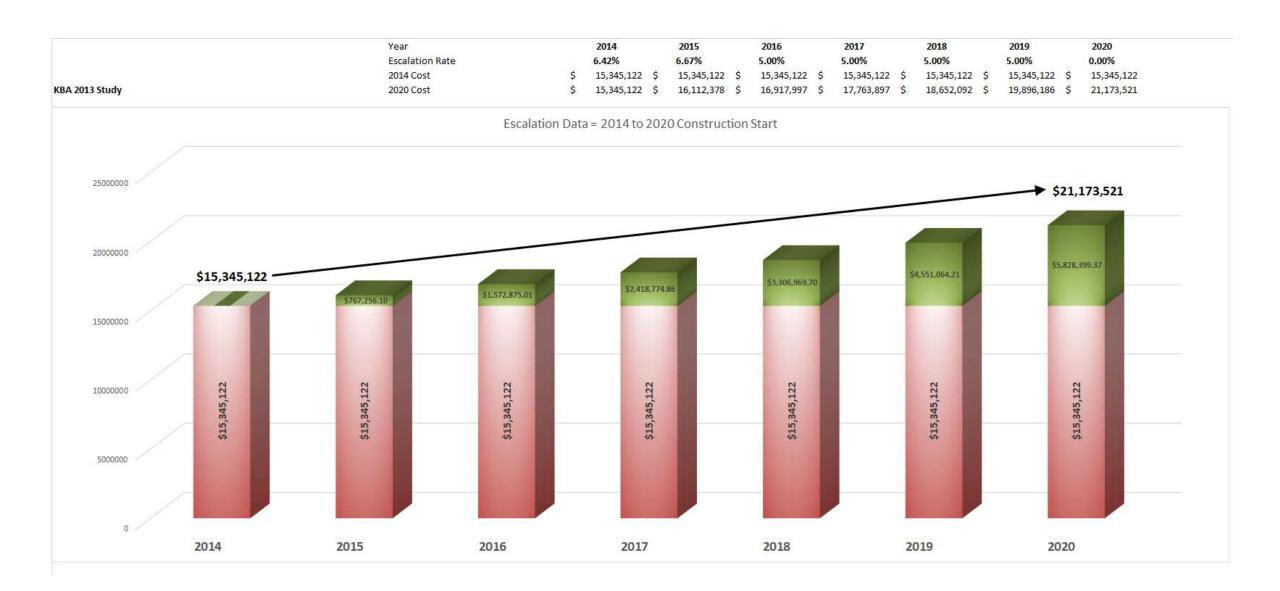

7,955   | KBA carries no soft costs in their estimates                                                                                                                                                                                                    |
| FFE                            | Furniture (classrooms, offices, library etc - all non-fixed furniture), Fixtures (Appliances), Equipment (Science lab accessories, gym equipment, phones, projectors, computers etc) & | \$0         | \$1,194,778 | -\$1,194,778 | KBA does not address furniture or equipment                                                                                                                                                                                                     |

## MATTACHEESE REPAIR SCOPE - ESCALATION



## **WIXON REPAIR SCOPE - PERKINS VS. KBA**

5.21 CMR Section 3.3.1 (2/2)

## AAB / MMAB Scope

- All bathrooms are non-compliant rooms and fixture locations are not accessible, rooms must be enlarged to be brought into compliance with current code, masonry walls need to be removed and re-built and entire areas reconfigured. KBA report carries 50K, the cost for full compliance is roughly 40K or greater per location.
- Access to the stage Current AAB requires that access to a platform or stage be provided within the Auditorium, a lift would be required.

# **WIXON REPAIR SCOPE - PERKINS VS. KBA**

| SECTION                    | SCOPE                                                                                                             | <b>KBA COST</b>                         | PE CO