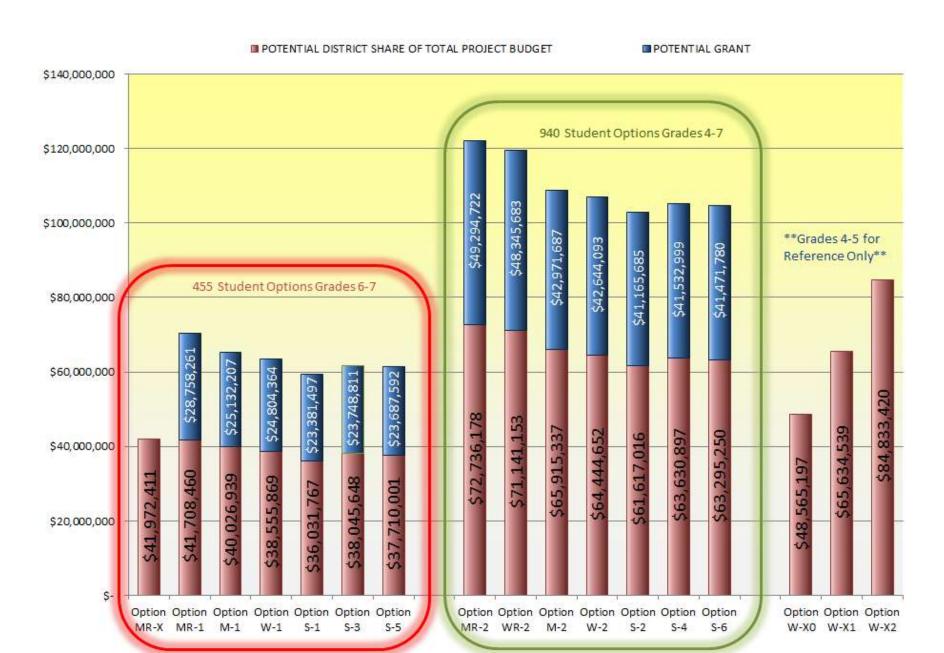

|
|                            | lab accessories, gym equipment, phones, projectors, computers etc) & Professional Fees for design and             |                                         |                   |                   |                                                                                                             |
|                            | procurement                                                                                                       |                                         |                   |                   |                                                                                                             |

## **WIXON REPAIR SCOPE - ESCALATION**



# Cost Comparisons



# Plan/Decision Matrix

| Responsibility           | Action Required                                                   | Due Date                     | Status   |
|--------------------------|-------------------------------------------------------------------|------------------------------|----------|
| PMA                      | Designer RFS Available to Interested Firms                        | Wednesday, March 22, 2017    | Complete |
| District (Larry)         | Receive Designer SOQs (3PM Deadline)                              | Friday, April 7, 2017        | Complete |
| PMA & Building Committee | SBC Meeting Overview of Applicants                                | Wednesday, April 12, 2017    | Complete |
| PMA                      | Deliver Design Submissions to MSBA (Due at NOON)