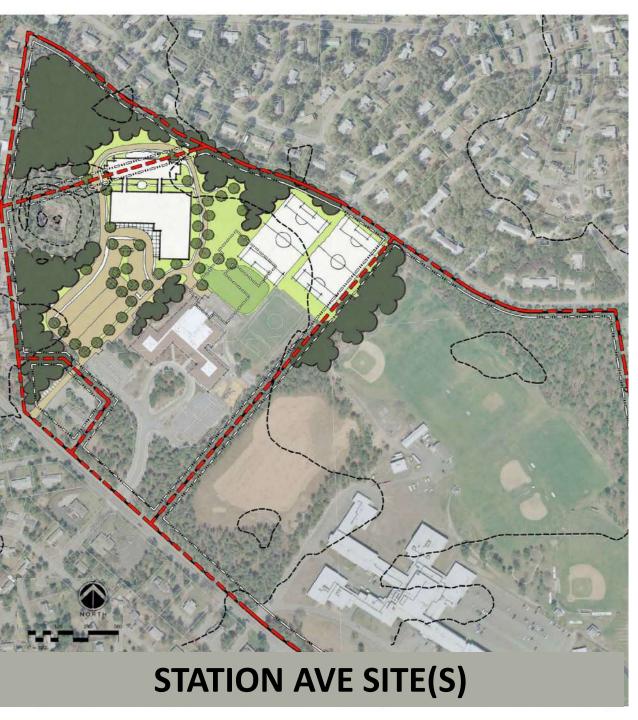

mpact to school

Allows use of more cost effective chapter 149 procurement

Does not address existing deficiencies at Wixon as outlined in SOI

Est. Constr. Cost = \$51.4m

Est. Project Cost = \$61.7m

**DISTRICT SHARE = \$40.0m** 



# **W1 ALL NEW GR.6-7/EXIST'G 4-5**

Partial Sloping Site, 34.4 a (30 useable, 23 developed)

**Several Constraints** 

- Wellhead Protection Distr
- Old King Highway Historic
- Adjacent Wetland

Able to satisfy educational program

Access to bikeway, existing playground

Limits impact to school

Allows use of more cost effective chapter 149 procurement

Eliminates track and field

Does not address existing deficiencies at Wixon as outlined in SOI

Not centrally located

Est. Constr. Cost = \$49.9m

Est. Project Cost = \$60.0m

**DISTRICT SHARE = \$38.6m** 



# **S1 ALL NEW (455, GRADE 6-7)**

Relatively Flat Site, 148 acre (57 useable, 20 developed)

**Limited Constraints** 

- part Aquafer Protect Distr.
- Wetlands

Able to satisfy educational program

Limits impact to school

Allows use of more cost effective chapter 149 procurement

Centrally located

Campus setting

Tight proximity to residential

Does not address existing deficiencies at Wixon as outlined in SOI

Est. Constr. Cost = \$46.8m

Est. Project Cost = \$56.2m

**DISTRICT SHARE = \$36.0m** 



# **S3 ALL NEW (455, GRADE 6-7)**

Relatively Flat Site, 148 acre (57 useable, 23 developed)

**Limited Constraints** 

- part Aquafer Protect Distr.
- Wetlands, but not adjacent

Able to satisfy educational program

Virtually no impact to school(s)

Allows use of more cost effective chap