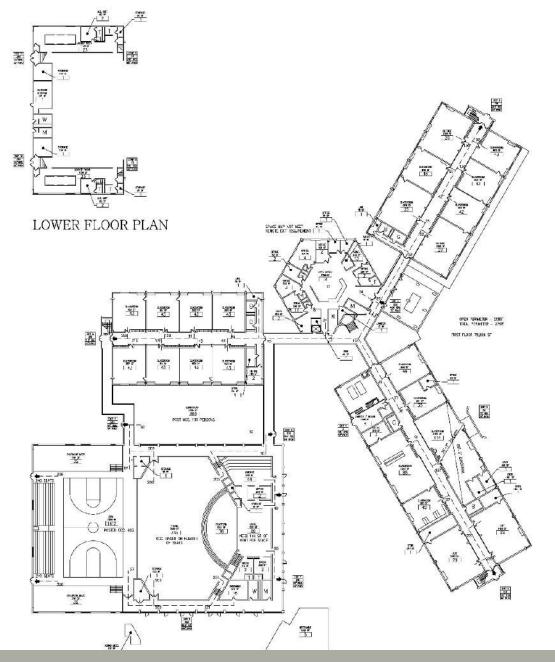

satisfy educational program

Virtually no impact to school(s)

Allows use of more cost effective chapter 149 procurement

Centrally located

Campus setting, Street presence

Does not address existing deficiencies at Wixon as outlined in SOI

Dependent upon cost and terms of relocating existing solar panel array

Est. Constr. Cost = \$48.4m Est. Project Cost = \$58.1m DISTRICT SHARE = \$37.7m



## G1 W. GREAT WESTERN ALL NEW (GR. 6-7)

Relatively Flat Site

**Limited Constraints** 

Able to satisfy educational program

No impact to existing school(s)

Allows use of more cost effective chapter 149 procurement

Hilly, narrow access road and potential traffic issues

Extensive clearing required

Station Ave is more viable

Does not address existing deficiencies at Wixon as outlined in SOI





## **MATTACHEESE SITE**

## **MRX CODE + REPAIRS ONLY**

Relatively Flat Site, 70 acres (40 useable)

**Limited Constraints** 

- Aquafer Protection Distr.
- Adjacent Wetland

Building assessed value vs. repair cost triggers 30% threshold requiring full accessibility compliance & Renovation

Waffle slab construction difficult to renovate – limited room for modern mechanical systems

Will not meet educational program – MSBA Core Program will not support (separate, limited repairs possible under a separate MSBA program)

Occupied phased renovation cost prohibitive & disruptive

Est. Constr. Cost = \$34.6m

Est. Project Cost = \$42.7m



# MR1 ADD/RENO (455, GR. 6-7)

Relatively Flat Site, 70 acres (40 useable, 21 developed)

**Limited Constraints** 

- Aquafer Protection Distr.
- Adjacent