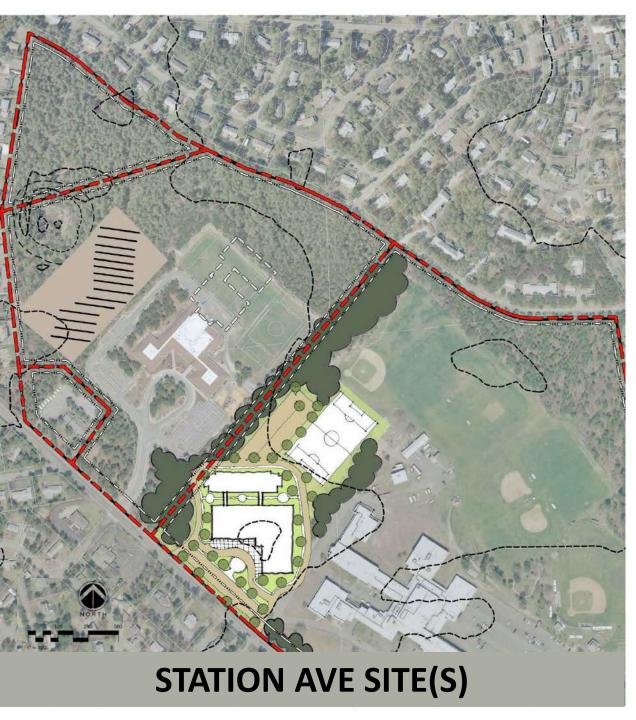

cated

Campus setting

Tight proximity to residential

Does not address existing deficiencies at Wixon as outlined in SOI

Est. Constr. Cost = \$46.8m

Est. Project Cost = \$56.2m

**DISTRICT SHARE = \$36.0m** 



# **S3 ALL NEW (455, GRADE 6-7)**

Relatively Flat Site, 148 acre (57 useable, 23 developed)

**Limited Constraints** 

- part Aquafer Protect Distr.
- Wetlands, but not adjacent

Able to satisfy educational program

Virtually no impact to school(s)

Allows use of more cost effective chapter 149 procurement

Centrally located

Campus setting; connects to HS + fields

Does not address existing deficiencies at Wixon as outlined in SOI

Approach dominated by solar array

Loss of athletic field

Est. Constr. Cost = \$48.7m

Est. Project Cost = \$58.5m

**DISTRICT SHARE = \$38.1m** 



# **S5 ALL NEW (455, GRADE 6-7)**

Relatively Flat Site, 148 acre (57 useable, 22 developed)

**Limited Constraints** 

- part Aquafer Protect Distr.
- Wetlands, but not adjacent

Able to satisfy educational program

Virtually no impact to school(s)

Allows use of more cost effective chapter 149 procurement

Centrally located

Campus setting, Street presence

Does not address existing deficiencies at Wixon as outlined in SOI

Dependent upon cost and terms of relocating existing solar panel array

Est. Constr. Cost = \$48.4m

Est. Project Cost = \$58.1m

**DISTRICT SHARE = \$37.7m** 

# SCOPE - OPTIONS (940, GRADE 4-7)



## MR2 MATTACHEESE SITE ADD/RENO (GR. 4-7)

Relatively Flat Site, 70 acres (40 useable, 23 developed)

**Limited Constraints** 

- Aguafer Protection Distr.
- Adjacent W