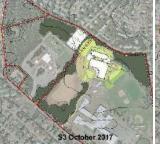

mits impact to school

Allows use of more cost effective chapter 149 procurement

Eliminates track and field

Does not address existing deficiencies at Wixon as outlined in SOI

#### Not centrally located

Est. Constr. Cost = \$49.9m Est. Project Cost = \$60.0m DISTRICT SHARE = \$38.6m



#### S1 STATION AVE. SITE ALL NEW (GR. 6-7)

Relatively Flat Site, 148 acre (57 useable, 20 developed)

**Limited Constraints** 

- part Aquafer Protect Distr.
- Wetlands

Able to satisfy educational program

Limits impact to school

Allows use of more cost effective chapter 149 procurement

Centrally located

Campus setting

Tight proximity to residential

Does not address existing deficiencies at Wixon as outlined in SOI

Est. Constr. Cost = \$46.8m Est. Project Cost = \$56.2m DISTRICT SHARE = \$36.0m



#### S3 STATION AVE. SITE ALL NEW (GR. 6-7)

Relatively Flat Site, 148 acre (57 useable, 23 developed)

Limited Constraints

- part Aquafer Protect Distr.
- Wetlands, but not adjacent

Able to satisfy educational program

Virtually no impact to school(s)

Allows use of more cost effective chapter 149 procurement

Centrally located

Campus setting; connects to HS + fields

Does not address existing deficiencies at Wixon as outlined in SOI

Approach dominated by solar array

#### Loss of athletic field

Est. Constr. Cost = \$48.7m Est. Project Cost = \$58.5m **DISTRICT SHARE = \$38.1m** 



Relatively Flat Site, 148 acre (57 useable, 22 developed)

Limited Constraints

- part Aquafer Protect Distr.
- Wetlands, but not adjacent

Able to satisfy educational program

Virtually no impact to sc