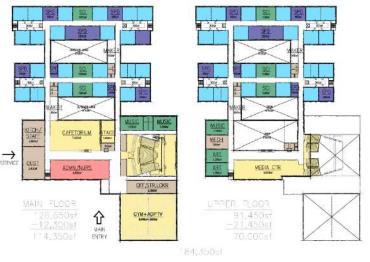

|                                     |



# PRELIMINARY PLAN VARIANTS



# ADD/RENO - MATTACHEESE (KEEP GYM/AUD)

## PRELIMINARY PLAN VARIANTS





**NEW OPTIONS - 'COMMUNITY MIDDLE'** 



**'COMMUNITY SIDE'** 



**'COMMUNITY FRONT'** 

# **SCOPE - ALTERNATIVE SITES**

|                                       | Α                              | В          | С             | D                            | E                    | F                         | G             | Н                              |                         |
|---------------------------------------|--------------------------------|------------|---------------|------------------------------|----------------------|---------------------------|---------------|--------------------------------|-------------------------|
| CONSIDERATIONS                        | Existing Site<br>(Mattacheese) | Wixon Site | 450 Forest Rd | Flax Pond<br>Recreation Area | 340 North Main<br>St | 245 W Great<br>Western Rd | 815 Route 134 | 286 Station Ave<b