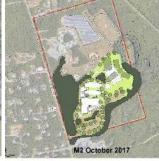

Adjacent Wetland

Able to satisfy educational program

Reuses existing lrg gym and auditorium located near fields (outdoor theater)

Limits impact to school

Develops previously disturbed areas

Limits use of more cost effective chapter 149 procurement

#### Not centrally located

Est. Constr. Cost = \$96.2m Est. Project Cost = \$115.5m **DISTRICT SHARE = \$72.7m** 



## WR2 WIXON SITE ADD/RENO (GR. 4-7)

Partial Sloping Site, 34.4 a (30 useable, 17 developed)

Several Constraints

- Wellhead Protection Distr
- Old King Highway Historic
- Adjacent Wetland

Able to satisfy educational program

Access to bikeway, existing playground

### Not centrally located

## More disruptive to school than other options

Est. Constr. Cost = \$94.2m Est. Project Cost = \$113.1m DISTRICT SHARE = \$71.1m



#### M2 MATTACHEESE SITE ALL NEW (GR. 4-7)

Relatively Flat Site, 70 acres (40 useable, 25 developed)

**Limited Constraints** 

- Aquafer Protection Distr.
- Adjacent Wetland

Able to satisfy educational program

Virtually no impact to school

Allows use of more cost effective chapter 149 procurement

Will require demolition of existing buildings – Should be reimbursable

## Not centrally located

Est. Constr. Cost = \$85.8m Est. Project Cost = 103.1m DISTRICT SHARE = \$66.0m



#### W2 WIXON SITE ALL NEW (GR. 4-7)

Partial Sloping Site, 34.4 a (30 useable, 23 developed)

**Several Constraints** 

- Wellhead Protection Distr
- Old King Highway Historic
- Adjacent Wetland

Able to satisfy educational program

Access to bikeway, existing playground

Limits impact to school

Allows use of