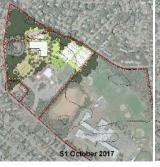

Able to satisfy educational program

Virtually no impact to school

Allows use of more cost effective chapter 149 procurement

Does not address existing deficiencies at Wixon as outlined in SOI

Est. Constr. Cost = \$51.4m Est. Project Cost = \$61.7m DISTRICT SHARE = \$40.0m



Partial Sloping Site, 34.4 a (30 useable, 23 developed)

Several Constraints

- Wellhead Protection Distr
- Old King Highway Historic
- Adjacent Wetland

Able to satisfy educational program

Access to bikeway, existing playground

Limits impact to school

Allows use of more cost effective chapter 149 procurement

Eliminates track and field

Does not address existing deficiencies at Wixon as outlined in SOI

#### Not centrally located

Est. Constr. Cost = \$49.9m Est. Project Cost = \$60.0m DISTRICT SHARE = \$38.6m



#### S1 STATION AVE. SITE ALL NEW (GR. 6-7)

Relatively Flat Site, 148 acre (57 useable, 20 developed)

**Limited Constraints** 

- part Aquafer Protect Distr.
- Wetlands

Able to satisfy educational program

Limits impact to school

Allows use of more cost effective chapter 149 procurement

Centrally located

Campus setting

Tight proximity to residential

Does not address existing deficiencies at Wixon as outlined in SOI

Est. Constr. Cost = \$46.8m Est. Project Cost = \$56.2m DISTRICT SHARE = \$36.0m



#### S3 STATION AVE. SITE ALL NEW (GR. 6-7)

Relatively Flat Site, 148 acre (57 useable, 23 developed)

Limited Constraints

- part Aquafer Protect Distr.
- Wetlands, but not adjacent

Able to satisfy educational program

Virtually no impact to school(s)

Allows use of more cost effect