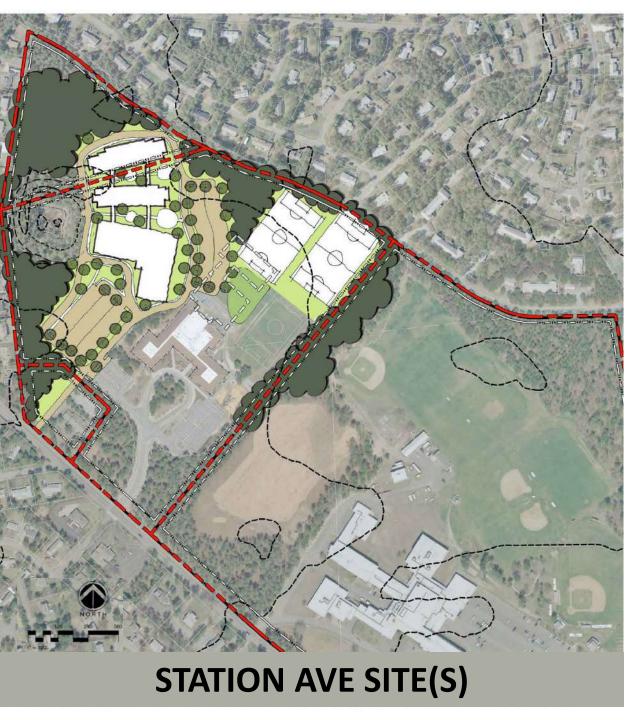

# DENNIS-YARMOUTH SCHOOL PROJECT

SCHOOL BUILDING COMMITTEE

November 15, 2017

## Educational Plan for Joining Mattacheese Middle School And Wixon Innovation School

Enhancing the D-Y Advantage with a Future Ready Educational Experience and Environment

Preparing our Students for their Tomorrow!