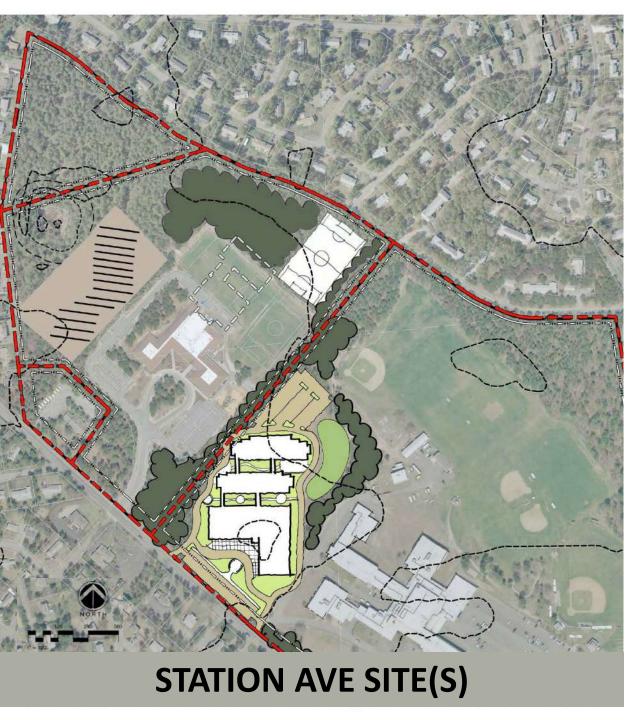

ucational program

Limits impact to school

Allows use of more cost effective chapter 149 procurement

Centrally located

Campus setting

Tight proximity to residential

Est. Constr. Cost = \$81.0m

Est. Project Cost = \$97.3m

**DISTRICT SHARE = \$61.6m** 



# **S4 ALL NEW (940, GRADE 4-7)**

Relatively Flat Site, 148 acre (57 useable, 24 developed)

**Limited Constraints** 

- part Aquafer Protect Distr.
- Wetlands, but not adjacent

Able to satisfy educational program

Limits impact to schools

Allows use of more cost effective chapter 149 procurement

Does address existing deficiencies at Wixon as outlined in SOI

Centrally located

Tight to existing maintenance buildings

Loss of athletic field

Est. Constr. Cost = \$82.9m

Est. Project Cost = \$99.5m

**DISTRICT SHARE = \$63.6m** 



# **S6 ALL NEW (940, GRADE 4-7)**

Relatively Flat Site, 148 acre (57 useable, 22 developed)

**Limited Constraints** 

- part Aquafer Protect Distr.
- Wetlands, but not adjacent

Able to satisfy educational program

Virtually no impact to school(s)

Allows use of more cost effective chapter 149 procurement

Centrally located

Campus setting, Street presence

Dependent upon cost and terms of relocating existing solar panel array

Est. Constr. Cost = \$82.5m

Est. Project Cost = \$99.2m

**DISTRICT SHARE = \$63.3m** 

# SCOPE - OPTIONS (455, GRADE 6-7)



## MRX MATTACHEESE SITE CODE + REPAIRS ONLY

Relatively Flat Site, 70 acres (40 useable)

**Limited Constraints** 

- Aquafer Protection Distr.
- Adjacent Wetland

Building assessed value vs. repair cost triggers 30% threshold requiring