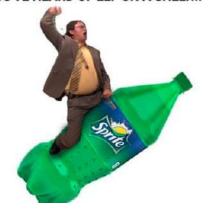

## "DWIGHT ON A SPRITE" MEME Activity

In the spirit of "ELF on a SHELF" getting ready to start, students are to complete a Photoshop MEME activity. Students are to create a RHYMING meme using their own name and picture. Memes are to be school appropriate. If your First or Last name does not have an appropriate rhyme or image, please talk to me about options.

Some examples are below . . . you are to include the text . . . "YOU HAVE HEARD OF ELF ON A SHELF" and leave the rest to the reader. When you submit the project, please put the RHYME in the comments.

When submitting, use the SNIPPING Tool  $\mathscr{F}$  icon and save the CAPTURE as the meme "name" mine would be RIDDLEONAGRIDDLE. Upload this for grading.

## YOU'VE HEARD OF ELF ON A SHELF...