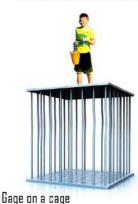

## "DWIGHT ON A SPRITE" MEME Activity

In the spirit of "ELF on a SHELF" getting ready to start, students are to complete a Photoshop MEME activity. Students are to create a RHYMING meme using their own name and picture. Memes are to be school appropriate. If your First or Last name does not have an appropriate rhyme or image, please talk to me about options.

Some examples are below . . . you are to include the text . . . "YOU HAVE HEARD OF ELF ON A SHELF" and leave the rest to the reader. When you submit the project, please put the RHYME in the comments.

When submitting, use the SNIPPING Tool  $\mathscr{F}$  icon and save the CAPTURE as the meme "name" mine would be RIDDLEONAGRIDDLE. Upload this for grading.