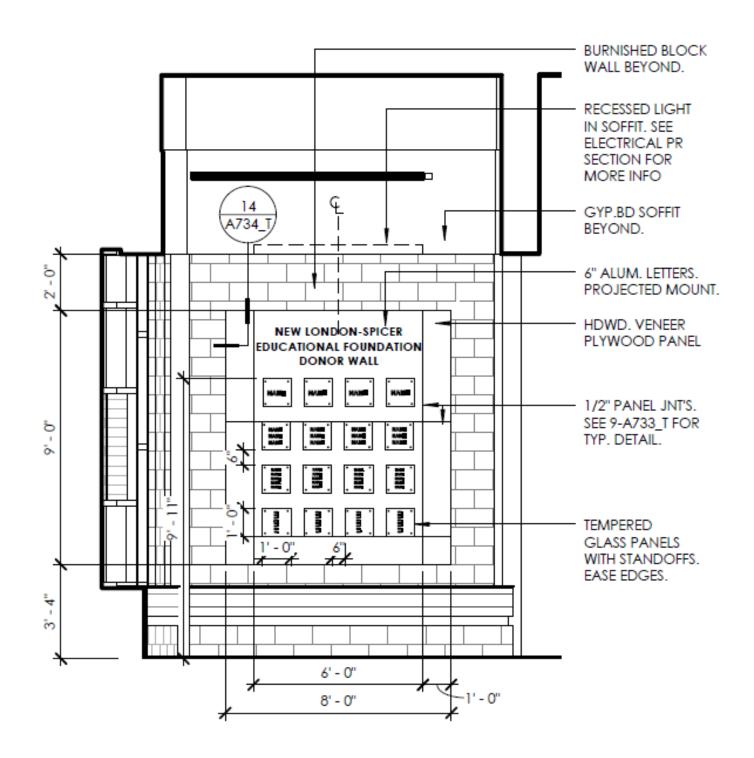

## Educational Foundation Donor Recognition Wall Located in New London-Spicer Performing Arts Center

It is our mission to enhance the quality of education in the New London-Spicer School District by helping to fund programs that benefit all students.

Recognition installments will remain as permanent fixtures within the Performing Arts Center. **Pledging** options available for donors wishing to spread out their contributions over several years.

Please make checks payable to the **New London-Spicer Educational Foundation** and return to the address below.