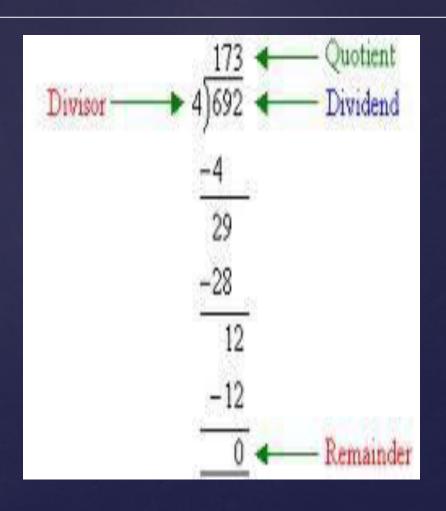

# Does McDonald's Serve Burgers?

Division

Multiplication

Subtraction

 ${
m B}$ ring Down

 $372 \div 4$ 

 $145 \div 5$ 

243 ÷ 9