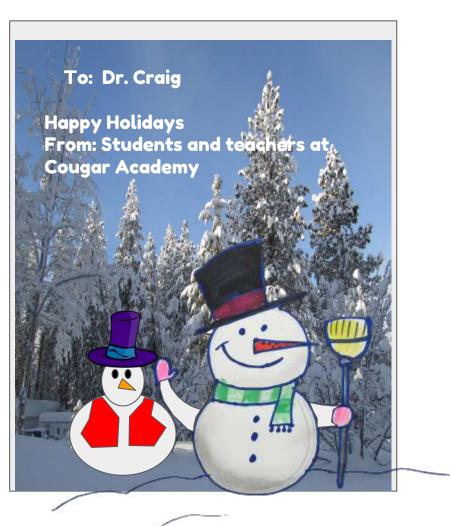

# Project

You will need to upload a great photo of a drawing that you have created.

Layer that on a background of your choice .

Add text : choose a good font and color as well as placement of the text.

To: who you are sending it to (you can change this and save creating several cards.

Message: what words do you want to share?

From; Your name

# To: who you are sending it to ( you can change this and save creating several cards.