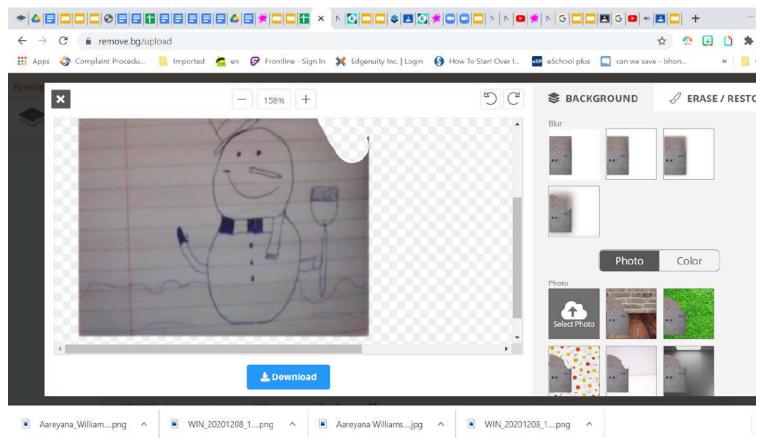

collectively to the Long term care facility Home Care in Harrisburg.

To express your appreciation and gratitude for these everyday heroes, visit <u>Facebook.com/UChicagoMed</u> and use #ThousandsofDifferences to share encouraging words, artwork and thank you notes.



# Project

You will need to upload a great photo of a drawing that you have created.

Layer that on a background of your choice .

Add text : choose a good font and color as well as placement of the text.

To: who you are sending it to (you can change this and save creating several cards.

Message: what words do you want to share?

From; Your name

#### Check the video for further instructions.

https://www.youtube.com/watch?v=m2iHy\_AFoEI

1111

# Take a photo of your artwork.e



# You can try - EDIT and use the eraser.



# A more advanced photo editing website.



### https://pixlr.com/e/



# https://www.youtube.com/watch?v=CUnaAzI Te4





#### Up Load a background , you may choose from the web

| 자 바 또<br>Format Slide Arrange Tools Add-o | ns Help Last edit was seconds ago | ~       | Ę         | Þ | Present | • |
|-------------------------------------------|-----------------------------------|---------|-----------|---|---------|---|
| k T 🖬 - Q 🔨 - 🕀 Backg                     | round Layout - Theme Transition   | Truting | Terefreet |   |         |   |
| Change ba                                 |                                   |         |           |   |         |   |
|                                           | Click to add title                |         |           |   |         |   |
|