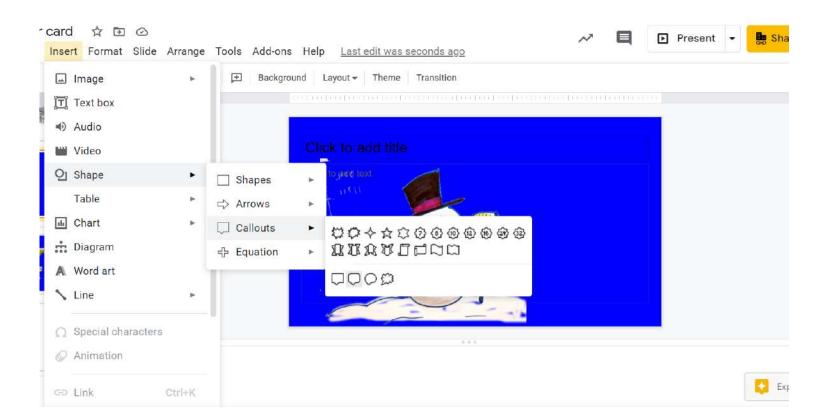

#### Add digital tools from up in the toolbar.

### You can add a speech bubble with call outs

J(t)we in 112 065

LET IT SNOW LET IT SNOW LET IT SNOW