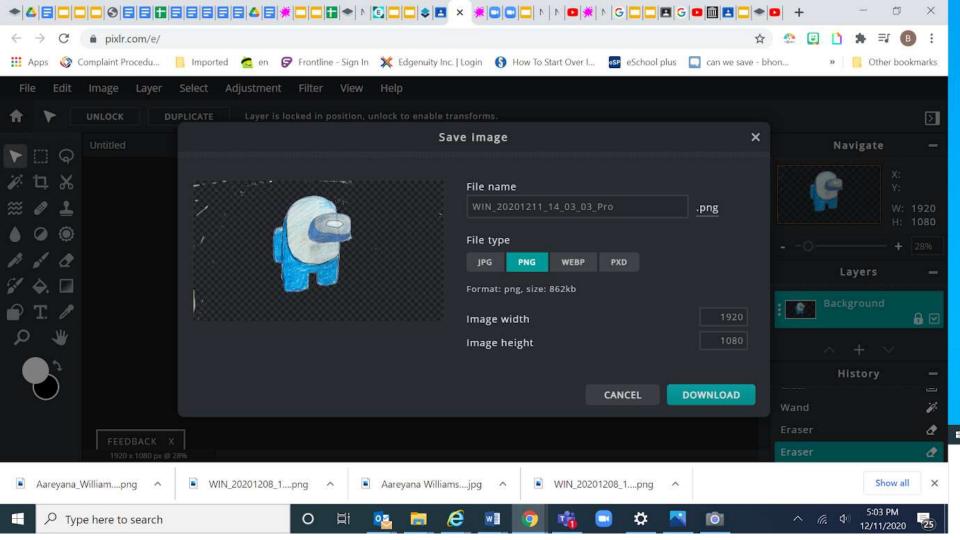

# Project

You will need to upload a great photo of a drawing that you have created.

Layer that on a background of your choice .

Add text : choose a good font and color as well as placement of the text.

To: who you are sending it to (you can change this and save creating several cards.

Message: what words do you want to share?

From; Your name