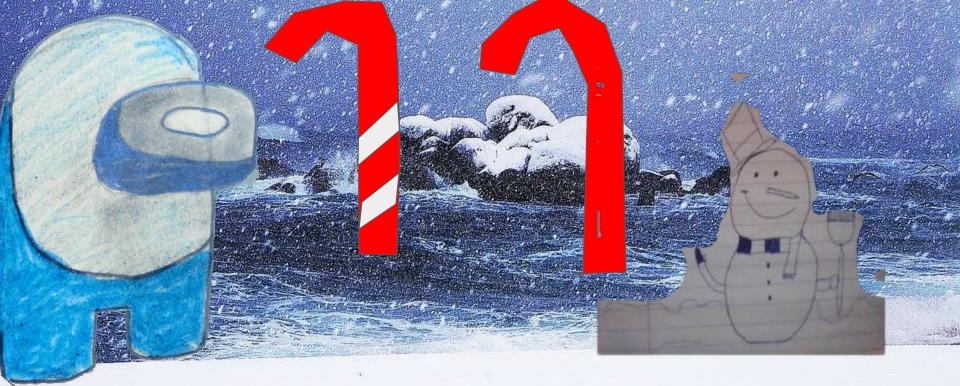

# Place your drawing anywhere on the background

### You can add a speech bubble with call outs

J(t)we in 112 065

LET IT SNOW LET IT SNOW LET IT SNOW

# WARM WISHES THIS SEASON

1115