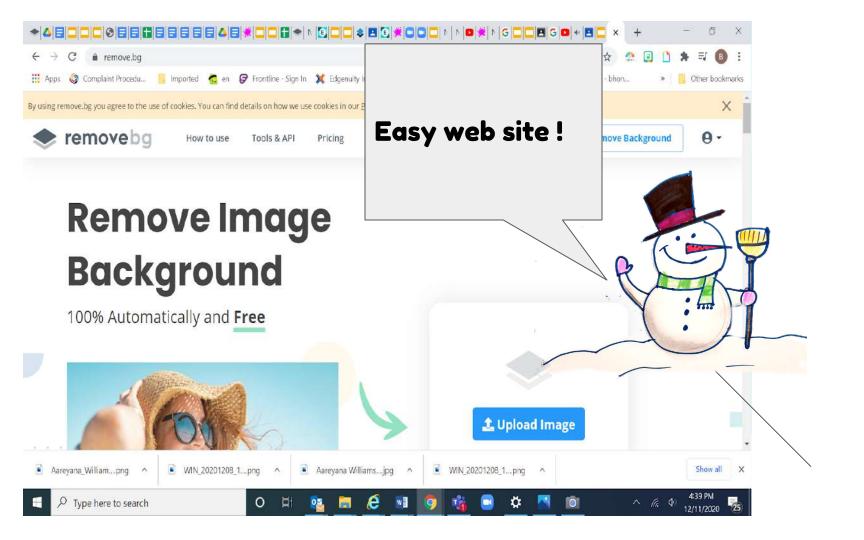

ok pages your friends and family, as well as collectively to the Long term care facility Home Care in Harrisburg.

To express your appreciation and gratitude for these everyday heroes, visit <u>Facebook.com/UChicagoMed</u> and use #ThousandsofDifferences to share encouraging words, artwork and thank you notes.



# Project

You will need to upload a great photo of a drawing that you have created.

Layer that on a background of your choice .

Add text : choose a good font and color as well as placement of the text.

To: who you are sending it to (you can change this and save creating several cards.

Message: what words do you want to share?

From; Your name

#### Check the video for further instructions.

https://www.youtube.com/watch?v=m2iHy\_AFoEI

1111

# Take a photo of your artwork.e



# You can try - EDIT and use the eraser.



# A more advanced photo editing website.



### https://pixlr.com/e/



# https://www.youtube.com/watch?v=CUnaAzI Te4





#### Up Load a background , you may choose from the web

| 자 바 또<br>Format Slide Arrange Tools Add-o | ns Help Last edit was seconds ago | ~       | Ę         | Þ | Present | • |
|-------------------------------------------|-----------------------------------|---------|-----------|---|---------|---|
| k T 🖬 - Q 🔨 - 🕀 Backg                     | round Layout - Theme Transition   | Truting | Terefreet |   |         |   |
| Change ba                                 |                                   |         |           |   |         |   |
|                                           | Click to add title                |