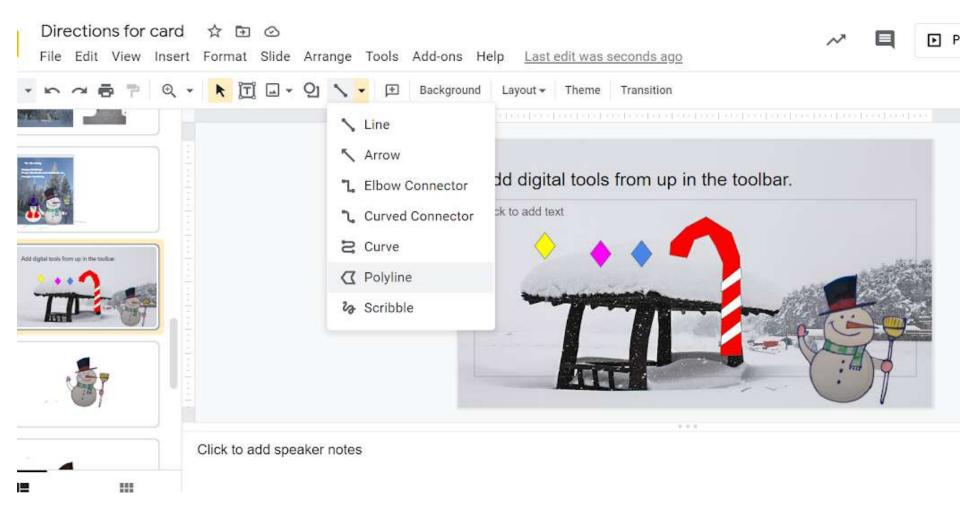

| Click to add title                |         |           |   |         |   |
|                                           | Click to add text                 |         |           |   |         |   |
|                                           |                                   |         |           |   |         |   |
|                                           |                                   |         |           |   |         |   |
|                                           | 4.4.4.                            |         |           |   |         |   |

Click to add speaker notes

# Place your drawing anywhere on the background



# To: who you are sending it to ( you can change this and save creating several cards.





#### Add digital tools from up in the toolbar.





### You can add a speech bubble with call outs



J(t)we in 112 065

LET IT SNOW LET IT SNOW LET IT SNOW



# WARM WISHES THIS SEASON

1115