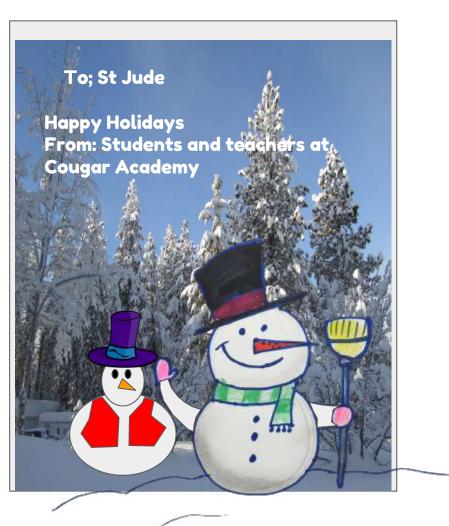

# Assignment

Card for you to distribute virtually to hospitals on their facebook pages your friends and family, as well as collectively to the Long term care facility Home Care in Harrisburg.

To express your appreciation and gratitude for these everyday heroes, visit <u>Facebook.com/UChicagoMed</u> and use #ThousandsofDifferences to share encouraging words, artwork and thank you notes.

# Project

You will need to upload a great photo of a drawing that you have created.

Layer that on a background of your choice .

Add text : choose a good font and color as well as placement of the text.

To: who you are sending it to (you can change this and save creating several cards.

Message: what words do you want to share?

From; Your name

# To: who you are sending it to ( you can change this and save creating several cards.