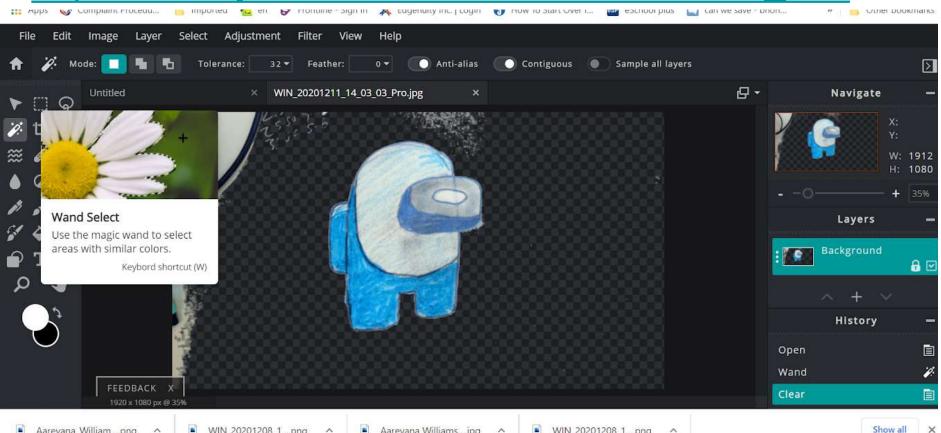

# You can try - EDIT and use the eraser.

# A more advanced photo editing website.

### https://pixlr.com/e/