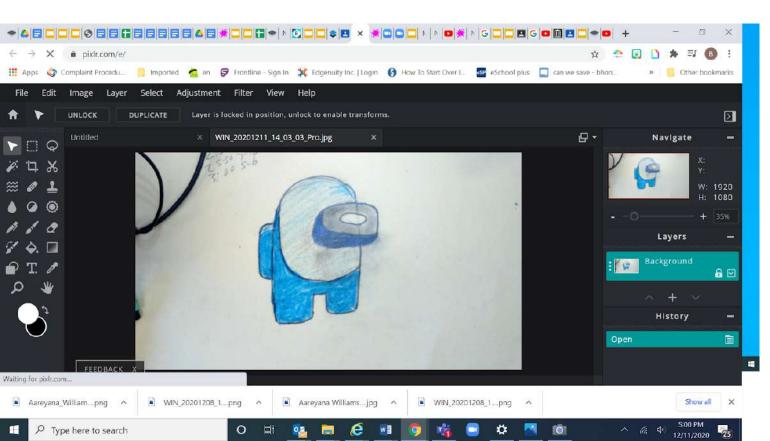

o express your appreciation and gratitude for these everyday heroes, visit <u>Facebook.com/UChicagoMed</u> and use #ThousandsofDifferences to share encouraging words, artwork and thank you notes.



# Project

You will need to upload a great photo of a drawing that you have created.

Layer that on a background of your choice .

Add text : choose a good font and color as well as placement of the text.

To: who you are sending it to (you can change this and save creating several cards.

Message: what words do you want to share?

From; Your name

#### Check the video for further instructions.

https://www.youtube.com/watch?v=m2iHy\_AFoEI

1111

# Take a photo of your artwork.e



# You can try - EDIT and use the eraser.



# A more advanced photo editing website.



### https://pixlr.com/e/



# https://www.youtube.com/watch?v=CUnaAzI Te4





#### Up Load a background , you may choose from the web

| 자 바 또<br>Format Slide Arrange Tools Add-o | ns Help Last edit was seconds ago | ~       | Ę         | Þ | Present | • |
|-------------------------------------------|-----------------------------------|---------|-----------|---|---------|---|
| k T 🖬 - Q 🔨 - 🕀 Backg                     | round Layout - Theme Transition   | Truting | Terefreet |   |         |   |
| Change ba                                 |                                   |         |           |   |         |   |
|                                           | Click to add title                |         |           |   |         |   |
|                                           | Click to add text