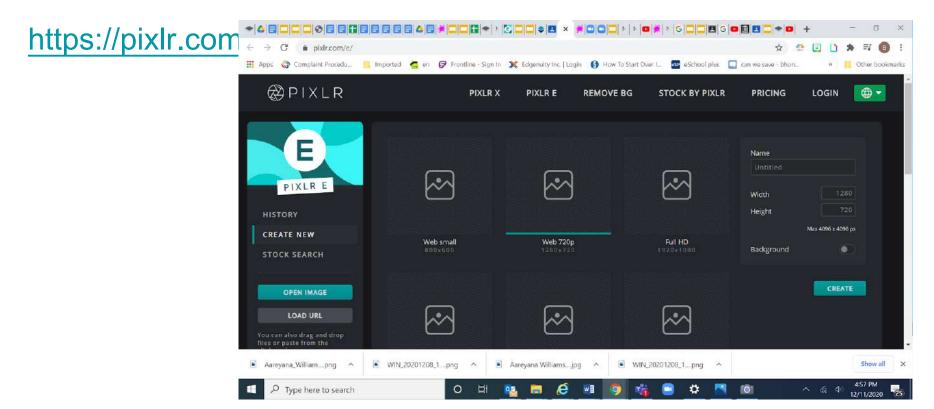

Home Care in Harrisburg.

To express your appreciation and gratitude for these everyday heroes, visit <u>Facebook.com/UChicagoMed</u> and use #ThousandsofDifferences to share encouraging words, artwork and thank you notes.



# Project

You will need to upload a great photo of a drawing that you have created.

Layer that on a background of your choice .

Add text : choose a good font and color as well as placement of the text.

To: who you are sending it to (you can change this and save creating several cards.

Message: what words do you want to share?

From; Your name

#### Check the video for further instructions.

https://www.youtube.com/watch?v=m2iHy\_AFoEI

1111

# Take a photo of your artwork.e



# You can try - EDIT and use the eraser.



# A more advanced photo editing website.



### https://pixlr.com/e/



# https://www.youtube.com/watch?v=CUnaAzI Te4





#### Up Load a background , you may choose from the web

| 자 바 또<br>Format Slide Arrange Tools Add-o | ns Help Last edit was seconds ago | ~       | Ę         | Þ | Present | • |
|-------------------------------------------|-----------------------------------|---------|-----------|---|---------|---|
| k T 🖬 - Q 🔨 - 🕀 Backg                     | round Layout - Theme Transition   | Truting | Terefreet |   |         |   |
| Change ba                                 |                                   |         |           |   |         |   |
|                                           | Click to add title                |         |           |   |         |   |
|                                           | Click