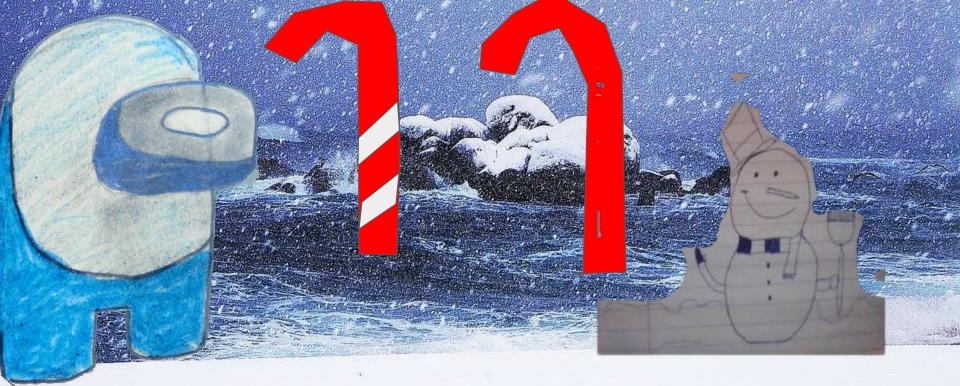

# Place your drawing anywhere on the background

#### You can add a speech bubble with call outs

J(t)we in 112 065

LET IT SNOW LET IT SNOW LET IT SNOW

# WARM WISHES THIS SEASON

1115