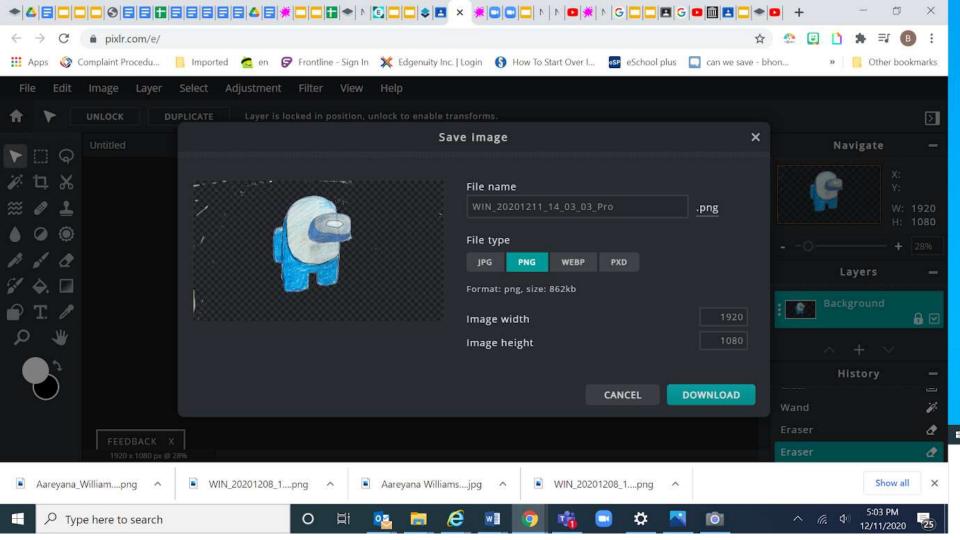

# A more advanced photo editing website.

#### https://pixlr.com/e/

lerry christmas and happy holidays! Wishing you many cheerful moments and to make great memories. Even though it's been a stressful year i hope that the holidays make up for it!