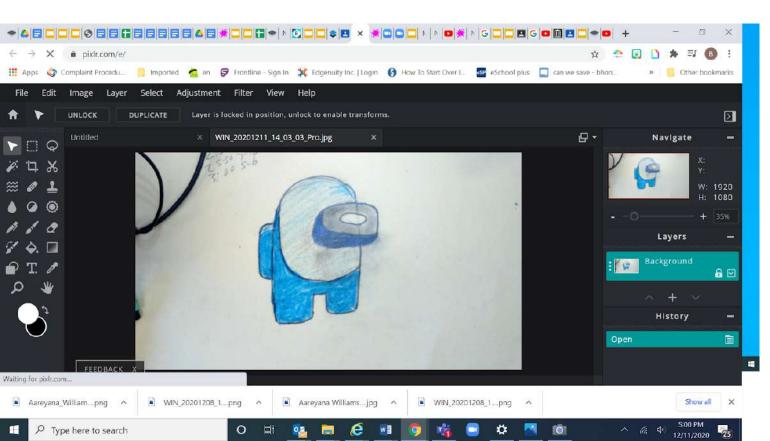

# A more advanced photo editing website.

#### https://pixlr.com/e/

lerry christmas and happy holidays! Wishing you many cheerful moments and to make great memories. Even though it's been a stressful year i hope that the holidays make up for it!