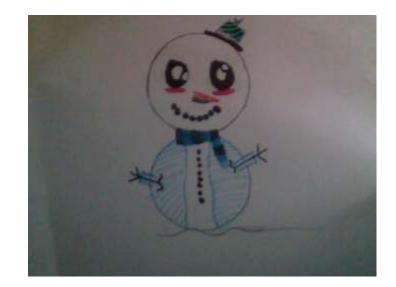

ok pages your friends and family, as well as collectively to the Long term care facility Home Care in Harrisburg.

To express your appreciation and gratitude for these everyday heroes, visit <u>Facebook.com/UChicagoMed</u> and use #ThousandsofDifferences to share encouraging words, artwork and thank you notes.



# Project

You will need to upload a great photo of a drawing that you have created.

Layer that on a background of your choice .

Add text : choose a good font and color as well as placement of the text.

To: who you are sending it to (you can change this and save creating several cards.

Message: what words do you want to share?

From; Your name

#### Check the video for further instructions.

https://www.youtube.com/watch?v=m2iHy\_AFoEI

1111

# Take a photo of your artwork.e





# You can try - EDIT and use the eraser.



# A more advanced photo editing website.



#### https://pixlr.com/e/



lerry christmas and happy holidays! Wishing you many cheerful moments and to make great memories. Even though it's been a stressful year i hope that the holidays make up for it!

Andrea

# https://www.youtube.com/watch?v=CUnaAzI Te4





#### UpLoad a background , you may choose from the web

| 자 바 또<br>Format Slide Arrange Tools Add-o | ne Holn Last odit was seeondo are | $\sim$               | Ę | ▶ Present - |
|-------------------------------------------|-----------------------------------|----------------------|---|-------------|
| ▶ ፲፲ 🗆 - 🍳 🔧 - 🕀 Backs                    |                                   | ona hera facto facto |   |             |
|