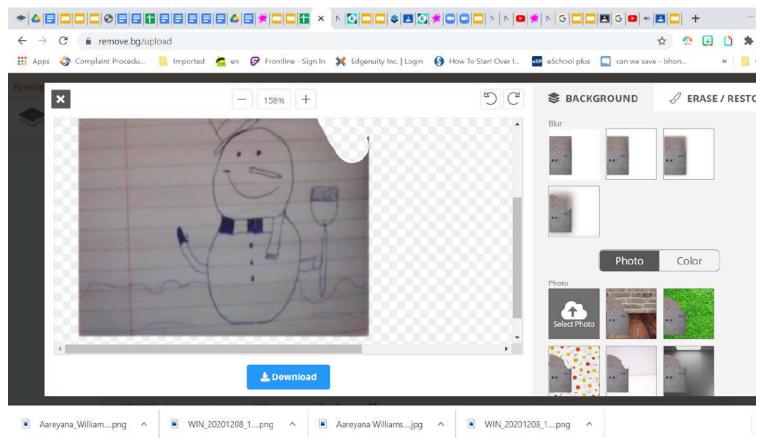

ollectively to the Long term care facility Home Care in Harrisburg.

To express your appreciation and gratitude for these everyday heroes, visit <u>Facebook.com/UChicagoMed</u> and use #ThousandsofDifferences to share encouraging words, artwork and thank you notes.



# Project

You will need to upload a great photo of a drawing that you have created.

Layer that on a background of your choice .

Add text : choose a good font and color as well as placement of the text.

To: who you are sending it to (you can change this and save creating several cards.

Message: what words do you want to share?

From; Your name

#### Check the video for further instructions.

https://www.youtube.com/watch?v=m2iHy\_AFoEI

1111

# Take a photo of your artwork.e





# You can try - EDIT and use the eraser.



# A more advanced photo editing website.



#### https://pixlr.com/e/



lerry christmas and happy holidays! Wishing you many cheerful moments and to make great memories. Even though it's been a stressful year i hope that the holidays make up for it!

Andrea

# https://www.youtube.com/watch?v=CUnaAzI Te4





#### UpLoad a background , you may choose from the web

| 자 바 또<br>Format Slide Arrange Tools Add-o | ne Holn Last odit was seeondo are | $\sim$               | Ę | ▶ Present - |
|-------------------------------------------|-----------------------------------|----------------------|---|-------------|
| ▶ ፲፲ 🗆 - 🍳 🔧 - 🕀 Backs                    |                                   | ona hera facto facto |   |             |
|                                           | Click to add tit