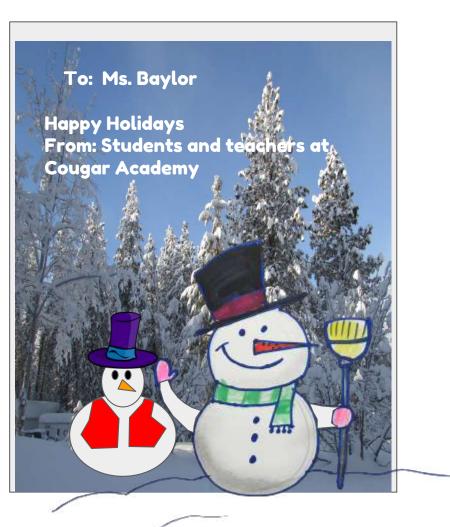

# Project

You will need to upload a great photo of a drawing that you have created.

Layer that on a background of your choice .

Add text : choose a good font and color as well as placement of the text.

To: who you are sending it to (you can change this and save creating several cards.

Message: what words do you want to share?

From; Your name

# To: who you are sending it to ( you can change this and save creating several cards.