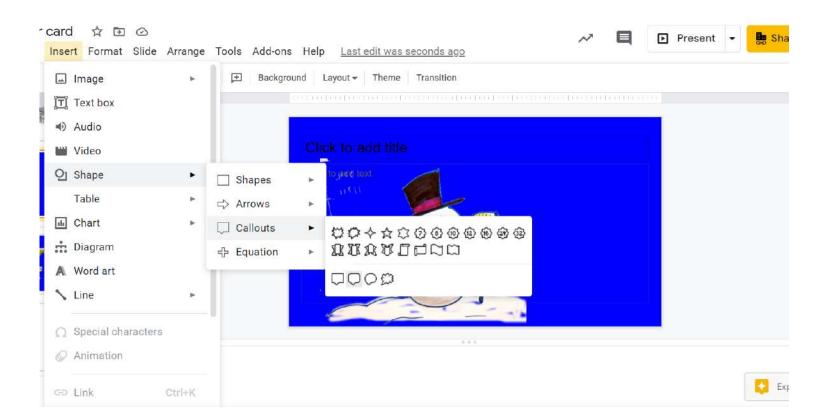

#### You can add a speech bubble with call outs

J(t)we in 112 065

LET IT SNOW LET IT SNOW LET IT SNOW