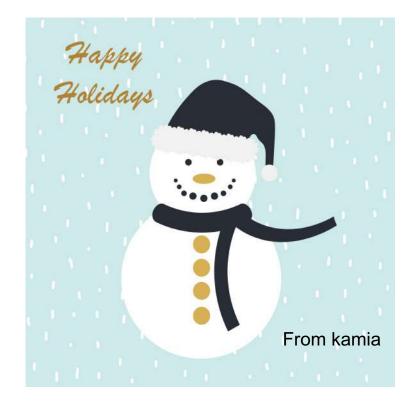

# Project

You will need to upload a great photo of a drawing that you have created.

Layer that on a background of your choice .

Add text : choose a good font and color as well as placement of the text.

To: who you are sending it to (you can change this and save creating several cards.

Message: what words do you want to share?

From; Your name