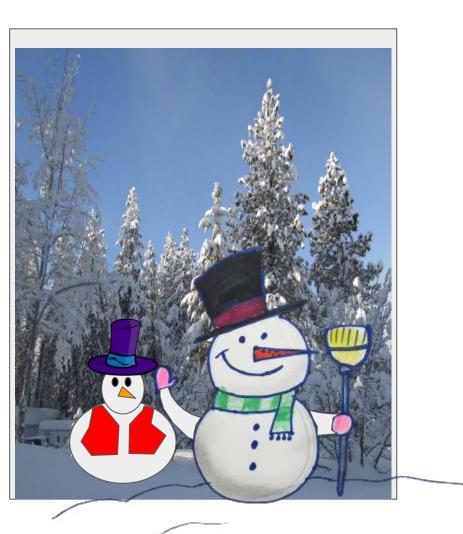

# Place your drawing anywhere on the background

# To: who you are sending it to ( you can change this and save creating several cards.