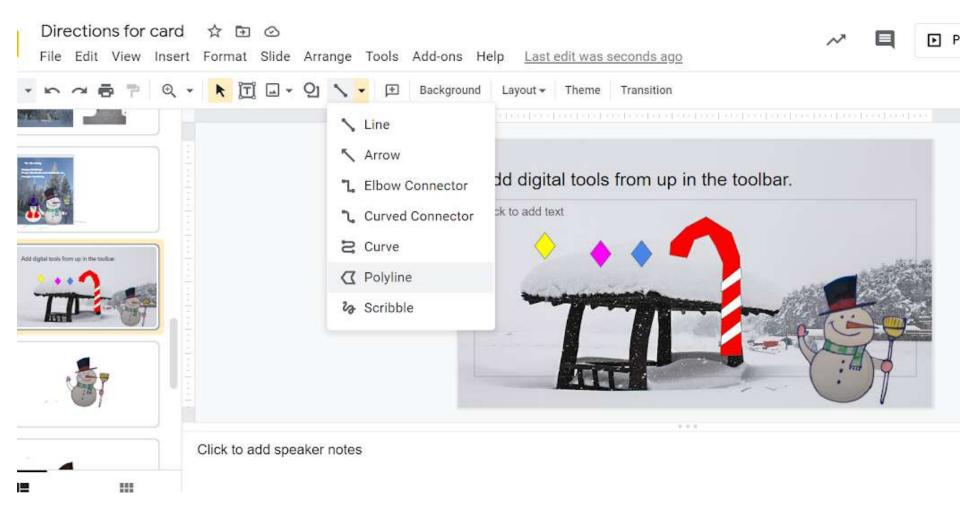

| Click to add title                |                      |   | ļ           |
|                                           | Click to add text                 |                      |   |             |
|                                           |                                   |                      |   |             |
|                                           |                                   |                      |   |             |
|                                           |                                   |                      |   |             |

Click to add speaker notes

# Place your drawing anywhere on the background



# To: who you are sending it to ( you can change this and save creating several cards.





#### Add digital tools from up in the toolbar.





#### You can add a speech bubble with call outs



J(t)we in 112 065

LET IT SNOW LET IT SNOW LET IT SNOW



# WARM WISHES THIS SEASON

1115





# Go to: https://www.marthastewart.com/266694/decoratingwith-paper-snowflakes