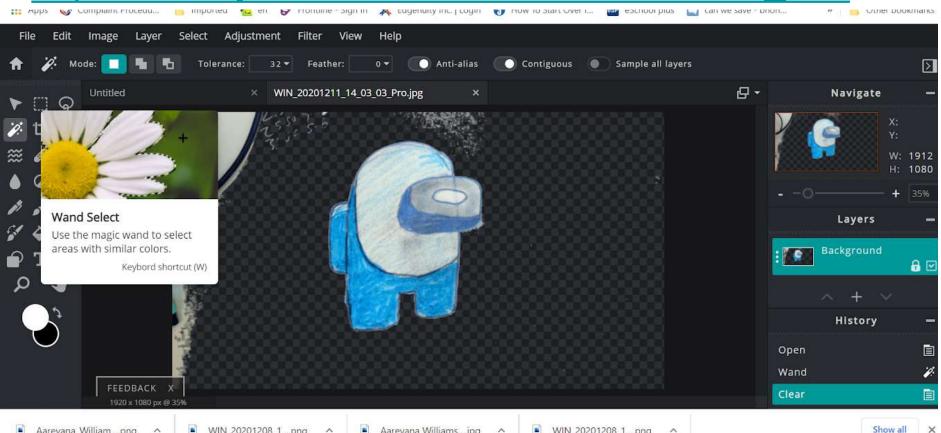

# You can try - EDIT and use the eraser.

# A more advanced photo editing website.

#### https://pixlr.com/e/

lerry christmas and happy holidays! Wishing you many cheerful moments and to make great memories. Even though it's been a stressful year i hope that the holidays make up for it!