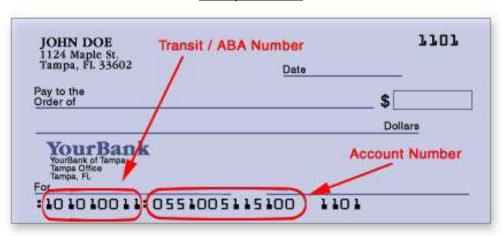

## FOR YOUR INFORMATION ONLY - do not send this page to the Business Office

To determine your bank routing number and bank account number, look at a check or a deposit slip fro the account you wish to use.

The first nine (9) digits will be the bank routing number (transit / ABA number). The second set of digits will be the bank account number.

## Example check: