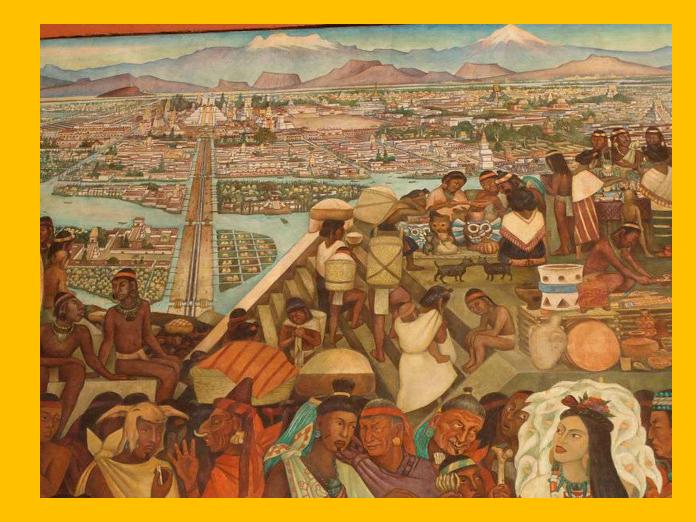

**Today's Artist: Diego Rivera Diego Rivera** (1886 - 1957)was a Mexican painter and muralist. He was married to Frida Kahlo. He was a controversial figure who had ties to the

Communist

#### **Today's Artist: Diego Rivera Diego Rivera** (1886 - 1957)was a Mexican painter and muralist. He was married to Frida Kahlo. He was a controversial figure who had ties to the Communist

### **Today's Artist: Diego Rivera Diego Rivera** (1886 - 1957)was a Mexican painter and muralist. He was married to Frida Kahlo. He was a

controversial figure who had ties to the Communist party. 

 Art-wallpaper.net

**Today's Artist: Diego Rivera Diego Rivera** (1886 - 1957)was a Mexican painter and muralist. He was married to Frida Kahlo. He was a controversial figure who had ties to the Communist

**Today's Artist: Diego Rivera Diego Rivera** (1886 - 1957)was a Mexican painter and muralist. He was married to Frida Kahlo. He was a controversial figure who had ties to the Communist

### **Today's Artist: Diego Rivera Diego Rivera** (1886 - 1957)was a Mexican painter and muralist. He was married to Frida Kahlo. He was a

controversial figure who had ties to the Communist party.