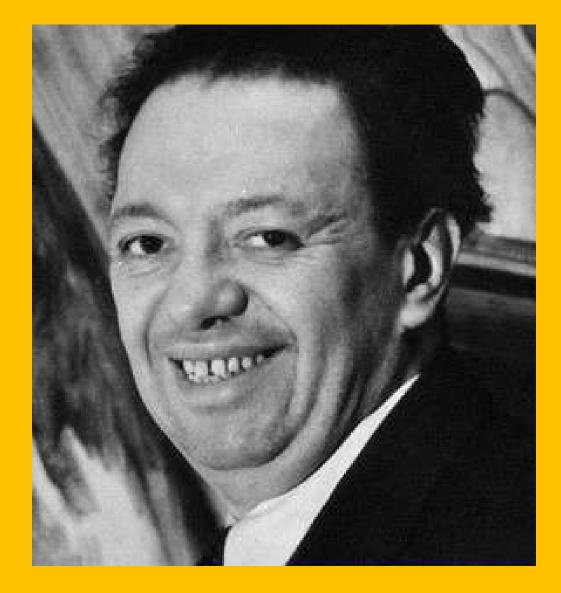

**Today's Artist: Diego Rivera Diego Rivera** (1886 - 1957)was a Mexican painter and muralist. He was married to Frida Kahlo. He was a controversial figure who had ties to the

Communist

#### **Today's Artist: Diego Rivera Diego Rivera** (1886 - 1957)was a Mexican painter and muralist. He was married to Frida Kahlo. He was a controversial figure who had ties to the Communist

### **Today's Artist: Diego Rivera Diego Rivera** (1886 - 1957)was a Mexican painter and muralist. He was married to Frida Kahlo. He was a

controversial figure who had ties to the Communist party. 

 Art-wallpaper.net

**Today's Artist: Diego Rivera Diego Rivera** (1886 - 1957)was a Mexican painter and muralist. He was married to Frida Kahlo. He was a controversial figure who had ties to the Communist

**Today's Artist: Diego Rivera Diego Rivera** (1886 - 1957)was a Mexican painter and muralist. He was married to Frida Kahlo. He was a controversial figure who had ties to the Communist

### **Today's Artist: Diego Rivera Diego Rivera** (1886 - 1957)was a Mexican painter and muralist. He was married to Frida Kahlo. He was a

controversial figure who had ties to the Communist party.