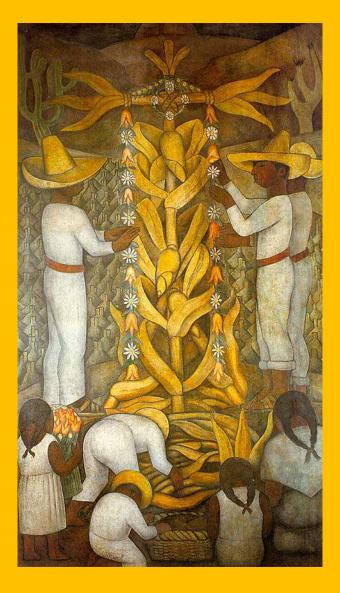

### **Today's Artist: Diego Rivera Diego Rivera** (1886 - 1957)was a Mexican painter and muralist. He was married to Frida Kahlo. He was a

controversial figure who had ties to the Communist party. 

 Art-wallpaper.net