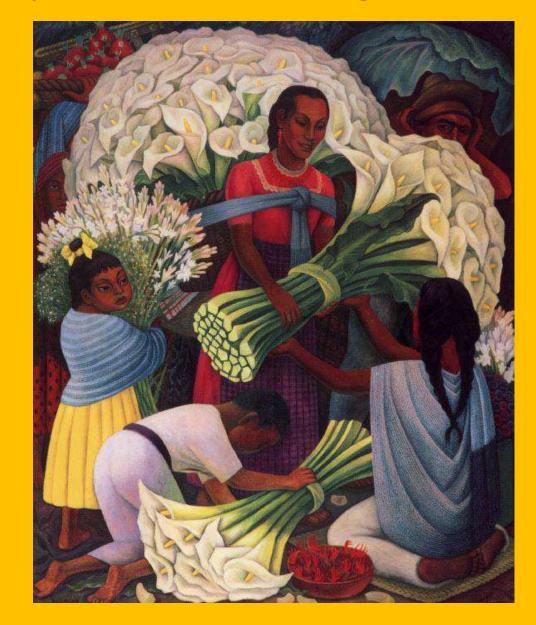

### **Today's Artist: Diego Rivera Diego Rivera** (1886 - 1957)was a Mexican painter and muralist. He was married to Frida Kahlo. He was a

controversial figure who had ties to the Communist party.