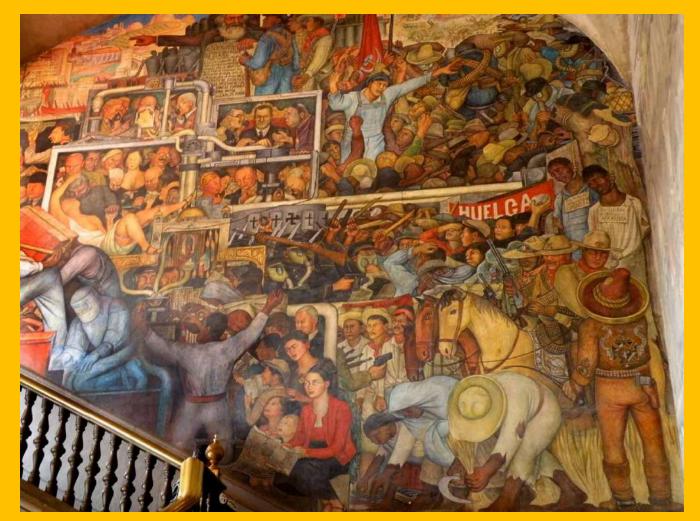

**Today's Artist: Diego Rivera Diego Rivera** (1886 - 1957)was a Mexican painter and muralist. He was married to Frida Kahlo. He was a controversial figure who had ties to the

Communist

#### **Today's Artist: Diego Rivera Diego Rivera** (1886 - 1957)was a Mexican painter and muralist. He was married to Frida Kahlo. He was a controversial figure who had ties to the Communist

### **Today's Artist: Diego Rivera Diego Rivera** (1886 - 1957)was a Mexican painter and muralist. He was married to Frida Kahlo. He was a

controversial figure who had ties to the Communist party. 

 Art-wallpaper.net

**Today's Artist: Diego Rivera Diego Rivera** (1886 - 1957)was a Mexican painter and muralist. He was married to Frida Kahlo. He was a controversial figure who had ties to the Communist

**Today's Artist: Diego Rivera Diego Rivera** (1886 - 1957)was a Mexican painter and muralist. He was married to Frida Kahlo. He was a controversial figure who had ties to the Communist

### **Today's Artist: Diego Rivera Diego Rivera** (1886 - 1957)was a Mexican painter and muralist. He was married to Frida Kahlo. He was a

controversial figure who had ties to the Communist party.