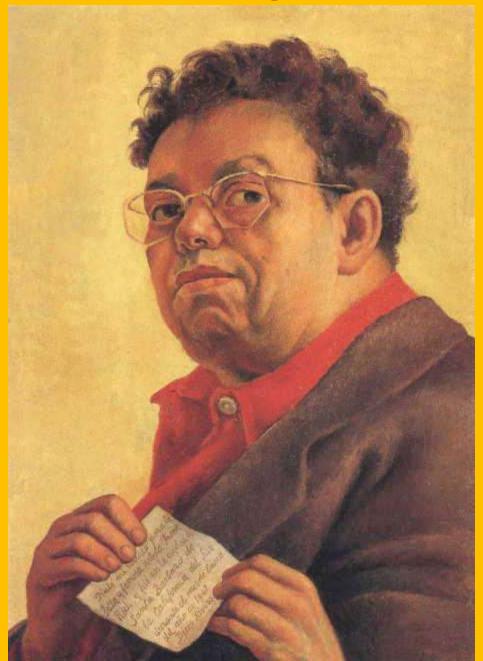

**Today's Artist: Diego Rivera Diego Rivera** (1886 - 1957)was a Mexican painter and muralist. He was married to Frida Kahlo. He was a controversial figure who had ties to the

Communist

#### **Today's Artist: Diego Rivera Diego Rivera** (1886 - 1957)was a Mexican painter and muralist. He was married to Frida Kahlo. He was a controversial figure who had ties to the Communist

### **Today's Artist: Diego Rivera Diego Rivera** (1886 - 1957)was a Mexican painter and muralist. He was married to Frida Kahlo. He was a

controversial figure who had ties to the Communist party. 

 Art-wallpaper.net

**Today's Artist: Diego Rivera Diego Rivera** (1886 - 1957)was a Mexican painter and muralist. He was married to Frida Kahlo. He was a controversial figure who had ties to the Communist

**Today's Artist: Diego Rivera Diego Rivera** (1886 - 1957)was a Mexican painter and muralist. He was married to Frida Kahlo. He was a controversial figure who had ties to the Communist

### **Today's Artist: Diego Rivera Diego Rivera** (1886 - 1957)was a Mexican painter and muralist. He was married to Frida Kahlo. He was a

controversial figure who had ties to the Communist party.