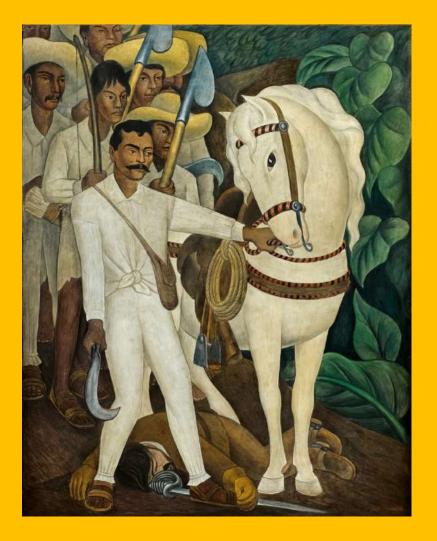

**Today's Artist: Diego Rivera Diego Rivera** (1886 - 1957)was a Mexican painter and muralist. He was married to Frida Kahlo. He was a controversial figure who had ties to the Communist

**Today's Artist: Diego Rivera Diego Rivera** (1886 - 1957)was a Mexican painter and muralist. He was married to Frida Kahlo. He was a controversial figure who had ties to the Communist