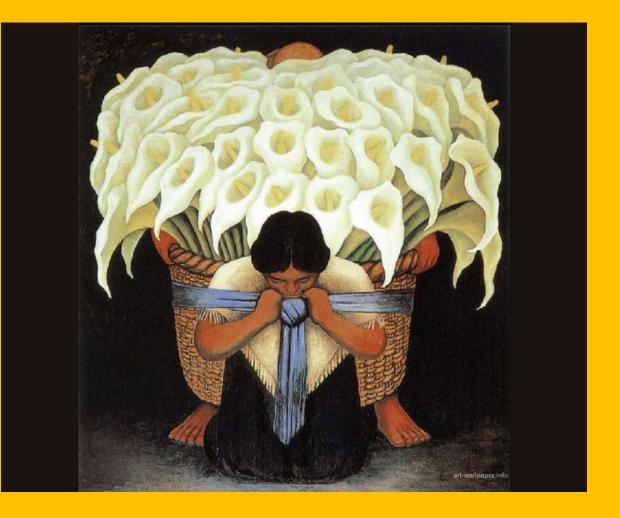

**Today's Artist: Diego Rivera Diego Rivera** (1886 - 1957)was a Mexican painter and muralist. He was married to Frida Kahlo. He was a controversial figure who had ties to the

Communist

#### **Today's Artist: Diego Rivera Diego Rivera** (1886 - 1957)was a Mexican painter and muralist. He was married to Frida Kahlo. He was a controversial figure who had ties to the Communist

### **Today's Artist: Diego Rivera Diego Rivera** (1886 - 1957)was a Mexican painter and muralist. He was married to Frida Kahlo. He was a

controversial figure who had ties to the Communist party. 

 Art-wallpaper.net

**Today's Artist: Diego Rivera Diego Rivera** (1886 - 1957)was a Mexican painter and muralist. He was married to Frida Kahlo. He was a controversial figure who had ties to the Communist

**Today's Artist: Diego Rivera Diego Rivera** (1886 - 1957)was a Mexican painter and muralist. He was married to Frida Kahlo. He was a controversial figure who had ties to the Communist

### **Today's Artist: Diego Rivera Diego Rivera** (1886 - 1957)was a Mexican painter and muralist. He was married to Frida Kahlo. He was a

controversial figure who had ties to the Communist party.