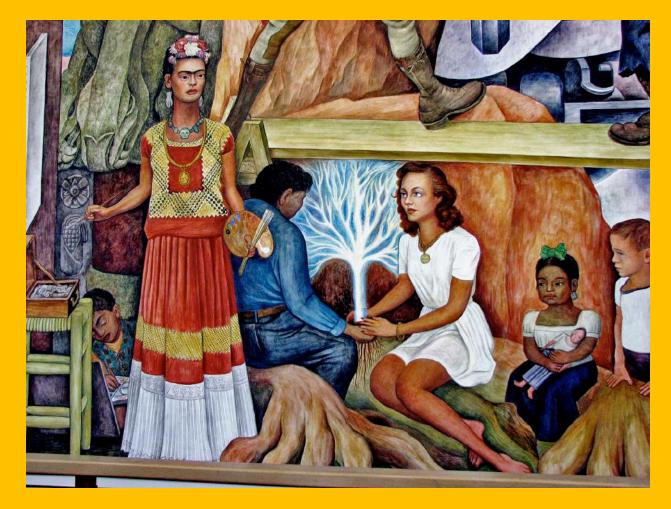

**Today's Artist: Diego Rivera Diego Rivera** (1886 - 1957)was a Mexican painter and muralist. He was married to Frida Kahlo. He was a controversial figure who had ties to the

Communist

#### **Today's Artist: Diego Rivera Diego Rivera** (1886 - 1957)was a Mexican painter and muralist. He was married to Frida Kahlo. He was a controversial figure who had ties to the Communist