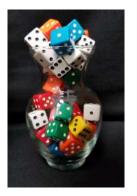

## "The Dice Jam" by Steve Wyborney Esti-mysteries

What is your estimate for how many dice are in the vase?

## Clue # 1: What are the digits that do not appear on the face of a standard dice?

| Clue # 2: In a two digit number: For that number to be odd, what are the possible digits that can be in the ones place? |                                                 |
|-------------------------------------------------------------------------------------------------------------------------|-------------------------------------------------|
| Clue# 3: Checkir                                                                                                        | g your understanding                            |
| <ul><li>Can the ans</li></ul>                                                                                           | wer be 35? Explain.                             |
| <ul><li>Can the ans</li></ul>                                                                                           | wer be 27? Explain.                             |
| <ul><li>Can the ans</li></ul>                                                                                           | wer be 50? Explain.                             |
| Clue #4: What is                                                                                                        | the sum? Does your answer have that as a digit? |
| What is your final                                                                                                      | estimate?                                       |