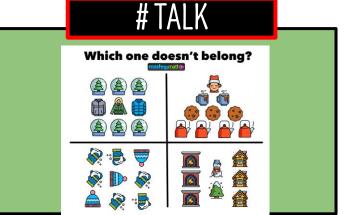

#### **FUN FACT**

At an ancient feast, dinners were served a chicken stuffed inside a duck, inside a goose, inside a pig, inside a cow.

#TALK

Same but Different

3 x 4 30 x 4

? OF THE DAY

Marshmallows or whip cream on hot chocolate?