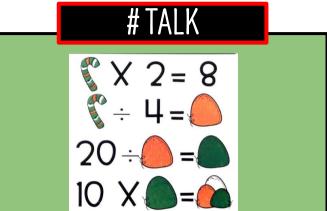

#### **FUN FACT**

At an ancient feast, dinners were served a chicken stuffed inside a duck, inside a goose, inside a pig, inside a cow.

#TALK

Same but Different

3 x 4 30 x 4

? OF THE DAY

Marshmallows or whip cream on hot chocolate?