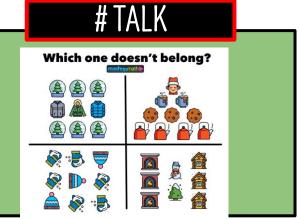

#### **FUN FACT**

At an ancient feast, dinners were served a chicken stuffed inside a duck, inside a goose, inside a pig, inside a cow.

#TALK

Same but Different

3 x 4 30 x 4

? OF THE DAY

Marshmallows or whip cream on hot chocolate?