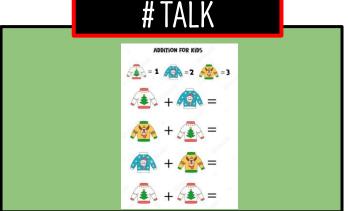

se
because he was a
conservationist.





? OF THE DAY

If you were an Elf, one is the toy you would make?

### MESSAGE



#### **FUN FACT**

It is a tradition in

Japan to Eat KFC for Christmas.
Orders are placed
2-3 months in advance







? OF THE DAY

Which do you prefer peppermint candy canes or fruity ones?

### MESSAGE



### **FUN FACT**

"Rockin' Around the Christmas Tree" was recorded by a 13year-old.





? OF THE DAY

What are some your favorite Christmas songs?

### MESSAGE



#### **FUN FACT**

"Jingle Bells" was the first song played in space. It was also originally made as a Thanksgiving tune.





? OF THE DAY

How do you decorate your christmas tree?

### MESSAGE



### **FUN FACT**

The biggest display of lights on a tree was in Australia. It has 1,194,380 LED bulbs





? OF THE DAY

Name something you want santa to give to you.

### MESSAGE



#### **FUN FACT**

If you gave all the gifts listed in the "Twelve Days of Christmas," it would equal 364 presents.





? OF THE DAY

If you could go anywhere in the world to celebrate Christmas, where would you go?

### MESSAGE



### FUN FACT

In Ukraine, spiders are considered symbols of good luck at Christmas.





? OF THE DAY

What act of kindness can you do today?



#### **FUN FACT**

Everyone in Spain buys a ticket, hoping to win 'El Gordo' (the fat one). Sometimes, whole families and villages enter together meaning that groups of people in the same area can become filthy rich overnight. The money is usually in the billions.