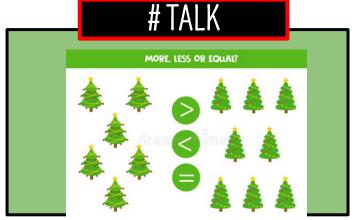

rders are placed
2-3 months in advance







? OF THE DAY

Which do you prefer peppermint candy canes or fruity ones?

### MESSAGE



### **FUN FACT**

"Rockin' Around the Christmas Tree" was recorded by a 13year-old.





? OF THE DAY

What are some your favorite Christmas songs?

### MESSAGE



#### **FUN FACT**

"Jingle Bells" was the first song played in space. It was also originally made as a Thanksgiving tune.





? OF THE DAY

How do you decorate your christmas tree?

### MESSAGE



### **FUN FACT**

The biggest display of lights on a tree was in Australia. It has 1,194,380 LED bulbs





? OF THE DAY

Name something you want santa to give to you.

### MESSAGE



#### **FUN FACT**

If you gave all the gifts listed in the "Twelve Days of Christmas," it would equal 364 presents.





? OF THE DAY

If you could go anywhere in the world to celebrate Christmas, where would you go?

### MESSAGE



### FUN FACT

In Ukraine, spiders are considered symbols of good luck at Christmas.





? OF THE DAY

What act of kindness can you do today?



#### **FUN FACT**

Everyone in Spain buys a ticket, hoping to win 'El Gordo' (the fat one). Sometimes, whole families and villages enter together meaning that groups of people in the same area can become filthy rich overnight. The money is usually in the billions.