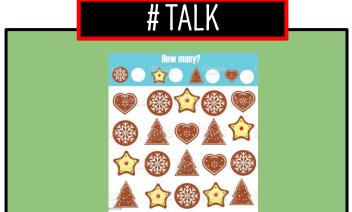

iseases.





? OF THE DAY

How do you celebrate New Year's Eve?

#### MESSAGE



#### **FUN FACT**

When Teddy
Roosevelt was in
office, he banned
christmas trees in
the White House
because he was a
conservationist.





? OF THE DAY

If you were an Elf, one is the toy you would make?

### MESSAGE



#### **FUN FACT**

It is a tradition in

Japan to Eat KFC for Christmas.
Orders are placed
2-3 months in advance







? OF THE DAY

Which do you prefer peppermint candy canes or fruity ones?

### MESSAGE



### **FUN FACT**

"Rockin' Around the Christmas Tree" was recorded by a 13year-old.





? OF THE DAY

What are some your favorite Christmas songs?

### MESSAGE



#### **FUN FACT**

"Jingle Bells" was the first song played in space. It was also originally made as a Thanksgiving tune.





? OF THE DAY

How do you decorate your christmas tree?

### MESSAGE



### **FUN FACT**

The biggest display of lights on a tree was in Australia. It has 1,194,380 LED bulbs





? OF THE DAY

Name something you want santa to give to you.

### MESSAGE



#### **FUN FACT**

If you gave all the gifts listed in the "Twelve Days of Christmas," it would equal 364 presents.





? OF THE DAY

If you could go anywhere in the world to celebrate Christmas, where would you go?

### MESSAGE



### FUN FACT

In Ukraine, spiders are considered symbols of good luck at Christmas.





? OF THE DAY

What act of kindness can you do today?



#### **FUN FACT**

Everyone in Spain buys a ticket, hoping to win 'El Gordo' (the fat one). Sometimes, whole families and villages enter together meaning that groups