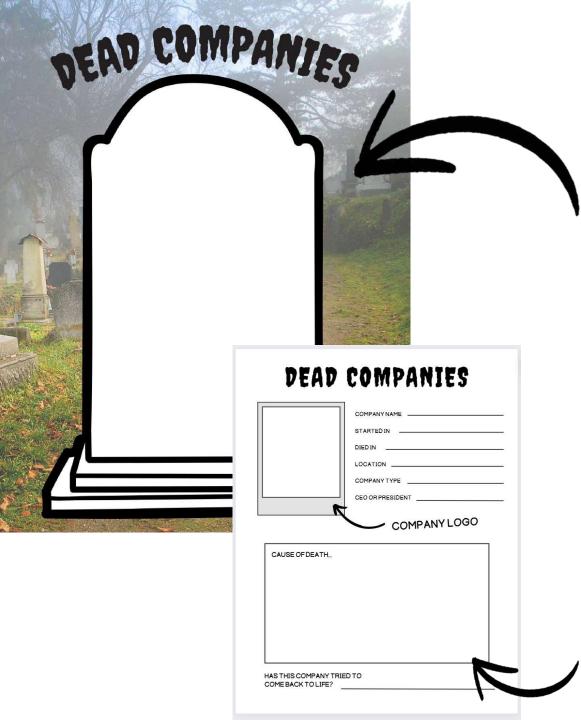

### On your tombstone you will add:

- 1. Company Logo
- 2. Years "alive"
- 3. A short summary of why the company is now "dead"

#### On the back:

Use the internet to research different information about the company and fill in on the appropriate places.

## DEAD COMPANIES

| COMPANYNAME      |
|------------------|
| STARTEDIN        |
| DIED IN          |
| LOCATION         |
| COMPANY TYPE     |
| CEO OR PRESIDENT |
| COMPANY LOGO     |
|                  |
|                  |
|                  |
|                  |
|                  |
|                  |
|                  |
|                  |

## DEAD COMPANIES

|                | COMPANY NAME     |
|----------------|------------------|
|                | STARTEDIN        |
|                | DIED IN          |
|                | LOCATION         |
|                | COMPANY TYPE     |
|                | CEO OR PRESIDENT |
|                | COMPANY LOGO     |
| CAUSE OF DEATH |                  |
|                |                  |
|                |                  |
|                |                  |
|                |                  |
|                |                  |
|                |                  |
|                | 2)               |