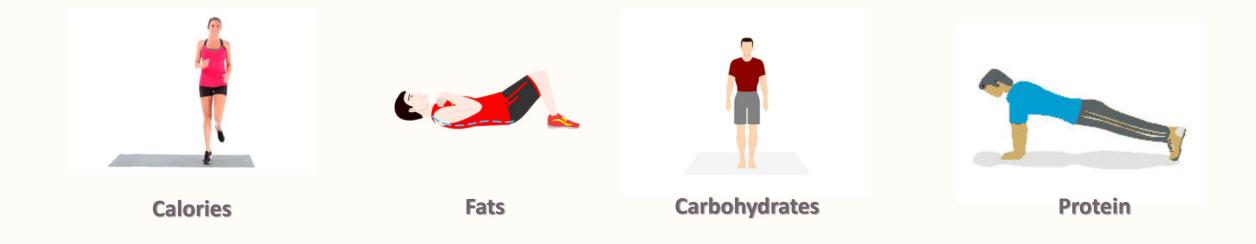

#### Directions:

- Will be shown food labels from different packaged foods. For each food label, determine the following:
  - Number of Calories, Fat, Carbohydrates and Protein
- Each category (calories, fat, carbohydrates, protein)
  will be associated with a different exercise
- The number associated with each category will determine the amount of time or repetitions you repeat that exercise
  - i.e., 250 calories = 25 seconds; 9 grams of fat = 9 repetitions

### Food Label Fitness

- First 2 #'s of calories = # of seconds running in place
- # of grams of fat/protein/carbohydrates = # of repetitions