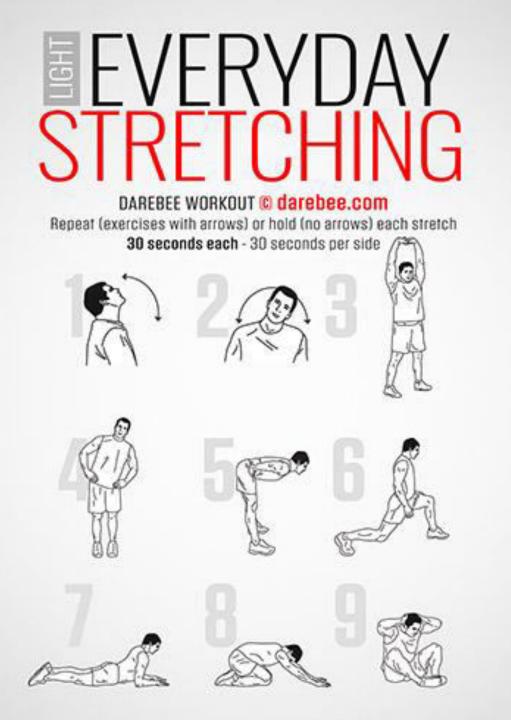

### **Cool Down: Light Everyday Stretching**

Hold each stretch for 20-30 seconds (per side)