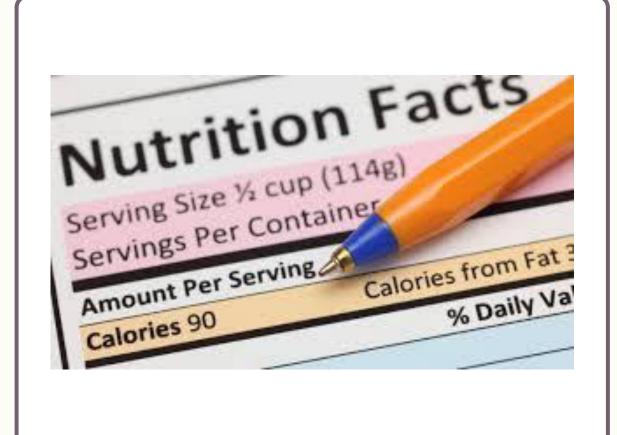

# Learning

- I can work hard at home to improve my physical fitness
- I can use what I've learned about nutrition to improve my diet

Sample label for Macaroni & Cheese

| Start Here →<br>Check Calories | Nutrition Facts      Serving Size 1 cup (228g)      Servings Per Container 2      Amount Per Serving      Calories 250    Calories from Fat 110 |                        |              |              |   |  |
|--------------------------------|-------------------------------------------------------------------------------------------------------------------------------------------------|------------------------|--------------|--------------|---|--|
|                                |                                                                                                                                                 |                        | % Dai        | ly Value*    | ( |  |
|                                | Total Fat 12g                                                                                                                                   |                        |              | 18%          |   |  |
| Limit these                    | Saturated Fa                                                                                                                                    | 15%                    |              |              |   |  |
| Nutrients                      | Trans Fat 3g                                                                                                                                    |                        |              |              |   |  |
|                                | <b>Cholesterol</b>                                                                                                                              | 10%                    |              |              |   |  |
|                                | Sodium 470m                                                                                                                                     | 20%                    |              |              |   |  |
|                                | <b>Total Carboh</b>                                                                                                                             | 10%                    |              |              |   |  |
|                                | Dietary Fibe                                                                                                                                    | 0%                     |              |              |   |  |
|                                | Sugars 5g                                                                                                                                       |                        |              |              |   |  |
|                                | Protein 5g                                                                                                                                      |                        |              |              |   |  |
|                                | 9                                                                                                                                               |                        |              |              |   |  |
| Get Enough                     | Vitamin A                                                                                                                                       |                        |              | 4%           |   |  |
| of these                       | Vitamin C                                                                                                                                       |                        |              | 2%           |   |  |
| Nutrients                      | Calcium                                                                                                                                         | 20%                    |              |              |   |  |
|                                | Iron                                                                                                                                            | 4%                     |              |              |   |  |
|                                | * Percent Daily Values are based on a 2,000 calorie diet.<br>Your Daily Values may be higher or lower depending on<br>your calorie needs.       |                        |              |              |   |  |
|                                |                                                                                                                                                 | Calories               | 2,000        | 2,500        |   |  |
| Footnote                       | Total Fat<br>Sat Fat                                                                                                                            | Less than<br>Less than | 65g          | 80g          |   |  |
|                                | Cholesterol                                                                                                                                     | Less than              | 20g<br>300mg | 25g<br>300mg |   |  |
|                                | Sodium                                                                                                                                          | Less than              | 2,400mg      | 2,400mg      |   |  |
|                                | Total Carbohydrate 300g 3                                                                                                                       |                        |              | 375g         |   |  |
|                                | Dietary Fiber                                                                                                                                   |                        | 25g          | 30g          |   |  |

# Vocabulary

- Nutrition Facts Label: Required by the
  Food and Drug Administration (FDA) on
  most packaged foods and beverages.
  Provides detailed information about a
  food's nutrient content such as the
  amount of fat, sugar, sodium and fiber it
  has
- How to Read Nutrition Facts Food
  Labels Made Easy