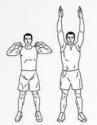

#### JOURNEY BEFORE DESTINATION

DAREBEE WORKOUT © darebee.com

LEVEL I 3 sets LEVEL II 5 sets LEVEL III 7 sets REST up to 2 minutes

**20** shoulder taps

10 calf raises

10 side leg raises

**20** bicep extensions

**5** squats

10 knee-to-elbows

20 side shoulder taps

10 reverse lunges

10 side bends

### Warm-up: Journey before Destination

- Complete the following exercises 2x:
  - 20 shoulder taps
  - 20 bicep extensions
  - 20 side shoulder taps
  - 10 calf raises
  - 5 squats
  - 10 reverse lunges (or regular lunges)
  - 10 side leg raises
  - 10 knees-to-elbows
  - 10 side bends