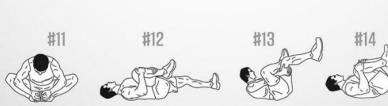

#### CARE PACKAGE

DAREBEE WORKOUT © darebee.com

10 seconds each stretch

## Cool Down: Care Package Stretches

<u>Directions</u>: Hold each of the stretches for 10 seconds