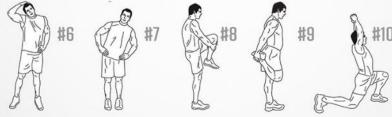

#### CARE PACKAGE

DAREBEE WORKOUT © darebee.com

10 seconds each stretch

## Cool Down: Care Package Stretches

<u>Directions</u>: Hold each of the stretches for 10 seconds