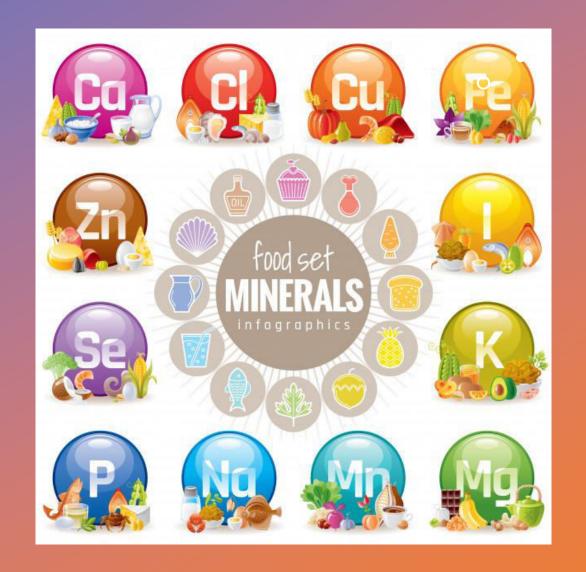

#### Vocabulary

- Minerals elements on the earth and in food that our bodies need to develop and function normally
  - Essential for health: calcium, phosphorus, potassium, sodium, magnesium, iron, zinc, etc.
- How the six basic nutrients affect your body: Minerals