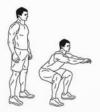

#### JOURNEY BEFORE DESTINATION

DAREBEE WORKOUT © darebee.com

LEVEL I 3 sets LEVEL II 5 sets LEVEL III 7 sets REST up to 2 minutes

**20** shoulder taps

10 calf raises

10 side leg raises

**20** bicep extensions

**5** squats

10 knee-to-elbows

20 side shoulder taps

10 reverse lunges

10 side bends

### Warm-up: Journey before Destination

- Complete the following exercises 2x:
  - 20 shoulder taps
  - 20 bicep extensions
  - 20 side shoulder taps
  - 10 calf raises
  - 5 squats
  - 10 reverse lunges (or regular lunges)
  - 10 side leg raises
  - 10 knees-to-elbows
  - 10 side bends