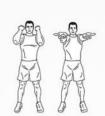

#### JOURNEY BEFORE DESTINATION

DAREBEE WORKOUT © darebee.com

LEVEL I 3 sets LEVEL II 5 sets LEVEL III 7 sets REST up to 2 minutes

**20** shoulder taps

10 calf raises

10 side leg raises

**20** bicep extensions

**5** squats

10 knee-to-elbows

20 side shoulder taps

10 reverse lunges

10 side bends

### Warm-up: Journey before Destination

- Complete the following exercises 2x:
  - 20 shoulder taps
  - 20 bicep extensions
  - 20 side shoulder taps
  - 10 calf raises
  - 5 squats
  - 10 reverse lunges (or regular lunges)
  - 10 side leg raises
  - 10 knees-to-elbows
  - 10 side bends