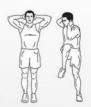

#### JOURNEY BEFORE DESTINATION

DAREBEE WORKOUT © darebee.com

LEVEL I 3 sets LEVEL II 5 sets LEVEL III 7 sets REST up to 2 minutes

**20** shoulder taps

10 calf raises

10 side leg raises

**20** bicep extensions

**5** squats

10 knee-to-elbows

20 side shoulder taps

10 reverse lunges

10 side bends

### Warm-up: Journey before Destination

- Complete the following exercises 2x:
  - 20 shoulder taps
  - 20 bicep extensions
  - 20 side shoulder taps
  - 10 calf raises
  - 5 squats
  - 10 reverse lunges (or regular lunges)
  - 10 side leg raises
  - 10 knees-to-elbows
  - 10 side bends