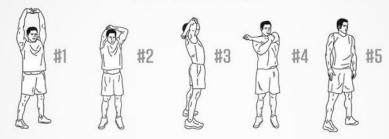

#### CARE PACKAGE

DAREBEE WORKOUT © darebee.com

10 seconds each stretch

## Cool Down: Care Package Stretches

<u>Directions</u>: Hold each of the stretches for 10 seconds