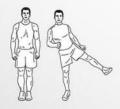

#### JOURNEY BEFORE DESTINATION

DAREBEE WORKOUT © darebee.com

LEVEL I 3 sets LEVEL II 5 sets LEVEL III 7 sets REST up to 2 minutes

**20** shoulder taps

10 calf raises

10 side leg raises

**20** bicep extensions

**5** squats

10 knee-to-elbows

20 side shoulder taps

10 reverse lunges

10 side bends

### Warm-up: Journey before Destination

- Complete the following exercises 2x:
  - 20 shoulder taps
  - 20 bicep extensions
  - 20 side shoulder taps
  - 10 calf raises
  - 5 squats
  - 10 reverse lunges (or regular lunges)
  - 10 side leg raises
  - 10 knees-to-elbows
  - 10 side bends