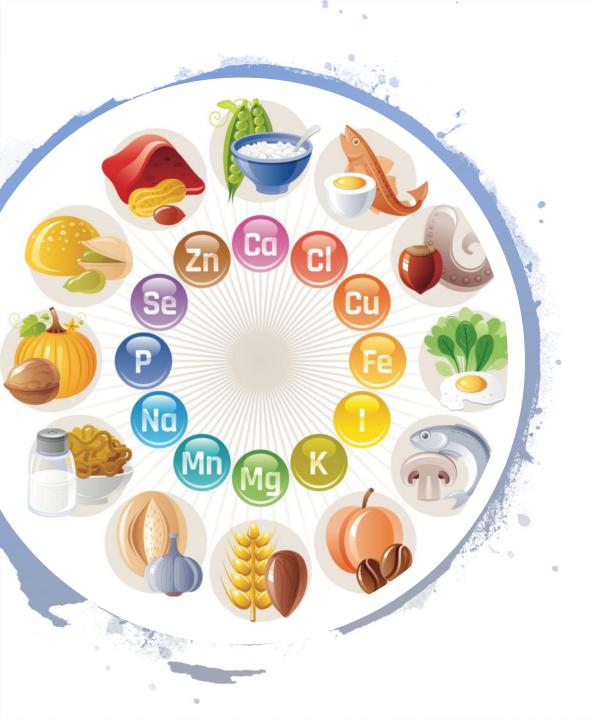

#### Vocabulary

- Minerals elements on the earth and in food that our bodies need to develop and function normally
  - Essential for health: calcium, phosphorus, potassium, sodium, magnesium, iron, zinc, etc.
- How the six basic nutrients affect your body: Minerals