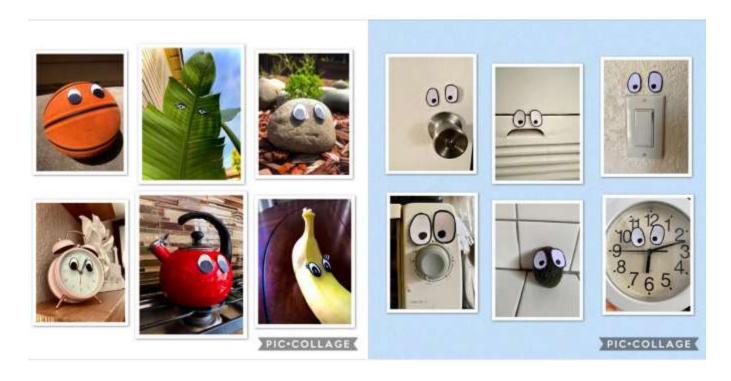

## Day 3: Googly Eyes.

Draw and cut some Googly Eyes from white paper. I want the eyes to be cut out all around the black edge and the tape needs to be hidden behind the eyes so you cannot see the tape. Take a walk around your house or neighborhood. Take at least 15 images that give personality to different, non-living things. Can you find life-like qualities on signs, pipes, chairs, walls, etc.?

You will bring all your images into your in house camera app, and narrow it down to your best 6 photos and edit them. With your **6 EDITED** images, you will create a COLLAGE in <u>PicCollage</u>. Turn in your <u>PicCollage</u> image