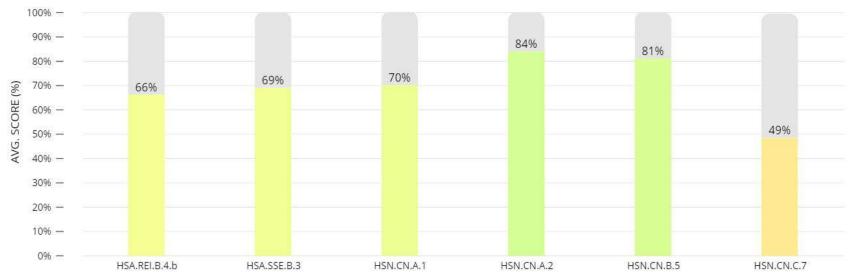

## Algebra II Tier 2 – Part A

Algebra II Tier 2 – Part B

| TEACHER \$ | OVERALL    | HSA.REI.B.4<br>POINTS - 6<br>48% | HSA.REI.D.10<br>POINTS - 1<br>68% | HSA.SSE.B.3<br>POINTS - 7<br>48% | HSF.JF.C.9<br>POINTS - 6<br>45% |
|------------|------------|----------------------------------|-----------------------------------|----------------------------------|---------------------------------|
|            | 46%        | 43%                              | 70%                               | 43%                              | 48%                             |
|            | 48%        | 46%                              | 65%                               | 47%                              | 46%                             |
|            | 42%        | 41%                              | 71%                               | 39%                              | 41%                             |
|            | 49%        | 49%                              | 74%                               | 50%                              | 43%                             |
| 785        | 55%        | 59%                              | 65%                               | 58%                              | 48%                             |
| TEACHER \$ | OVERALL \$ | PC                               | A.CED.A.2<br>DINTS - 1<br>66%     | HSF.IF.B.4<br>POINTS - 7<br>28%  | HSF.IF.C.7<br>POINTS - 5<br>21% |
|            | 26%        |                                  | 63%                               | 27%                              | 19%                             |
|            | 29%        |                                  | 63%                               | 29%                              | 22%                             |
|            | 23%        |                                  | 62%                               | 23%                              | 15%                             |
|            | 50%        |                                  | 86%                               | 47%                              | 46%                             |
|            | 20%        |                                  | 65%                               | 20%                              | 10%                             |