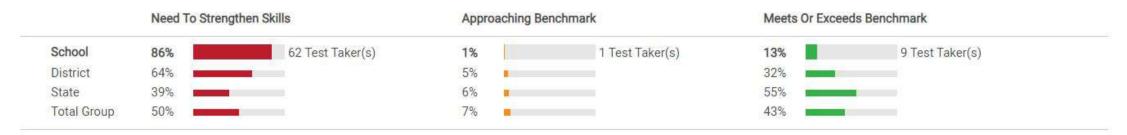

#### Evidence-Based Reading and Writing ?

Mean Score 434

|             | Need To Strengthen Skills |                  |    | oaching Ben | chmark          | Meets Or Excee |                  |  |
|-------------|---------------------------|------------------|----|-------------|-----------------|----------------|------------------|--|
| School      | 67%                       | 48 Test Taker(s) | 7% |             | 5 Test Taker(s) | 26%            | 19 Test Taker(s) |  |
| District    | 49%                       | W.O.             | 8% |             |                 | 43%            |                  |  |
| State       | 23%                       |                  | 5% | 0           |                 | 72%            |                  |  |
| Total Group | 29%                       |                  | 7% |             |                 | 65%            |                  |  |