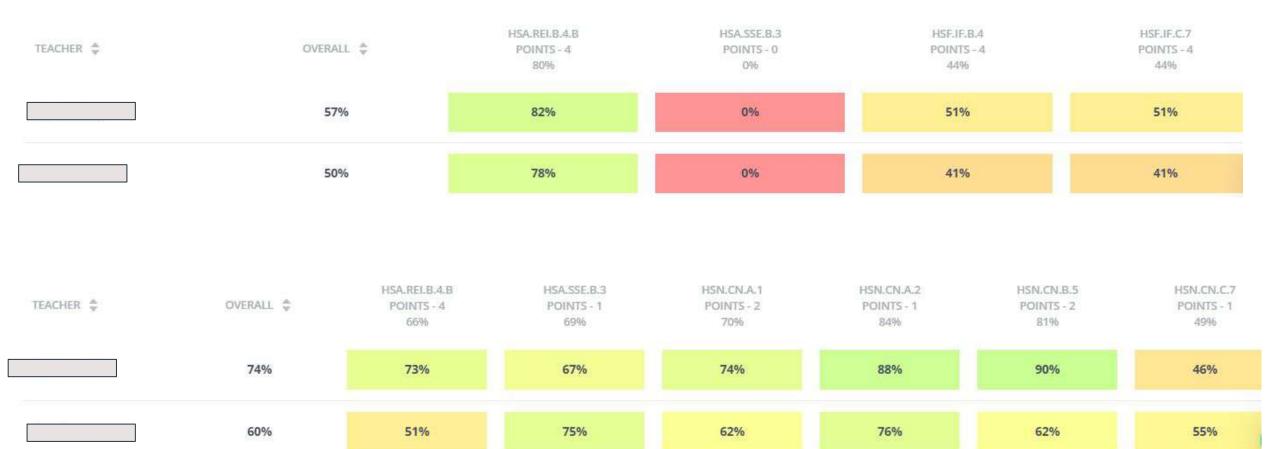

## Algebra II Tier 2 – Part A

Algebra II Tier 2 – Part B

| TEACHER \$ | OVERALL    | HSA.REI.B.4<br>POINTS - 6<br>48% | HSA.REI.D.10<br>POINTS - 1<br>68% | HSA.SSE.B.3<br>POINTS - 7<br>48% | HSF.JF.C.9<br>POINTS - 6<br>45% |
|------------|------------|----------------------------------|-----------------------------------|----------------------------------|---------------------------------|
|            | 46%        | 43%                              | 70%                               | 43%                              | 48%                             |
|            | 48%        | 46%                              | 65%                               | 47%                              | 46%                             |
|            | 42%        | 41%                              | 71%                               | 39%                              | 41%                             |
|            | 49%        | 49%                              | 74%                               | 50%                              | 43%                             |
| 785        | 55%        | 59%                              | 65%                               | 58%                              | 48%                             |
| TEACHER \$ | OVERALL \$ | PC                               | A.CED.A.2<br>DINTS - 1<br>66%     | HSF.IF.B.4<br>POINTS - 7<br>28%  | HSF.IF.C.7<br>POINTS - 5<br>21% |
|            | 26%        |                                  | 63%                               | 27%                              | 19%                             |
|            | 29%        |                                  | 63%                               | 29%                              | 22%                             |
|            | 23%        |                                  | 62%                               | 23%                              | 15%                             |
|            | 50%        |                                  | 86%                               | 47%                              | 46%                             |
|            | 20%        |                                  | 65%                               | 20%                              | 10%                             |