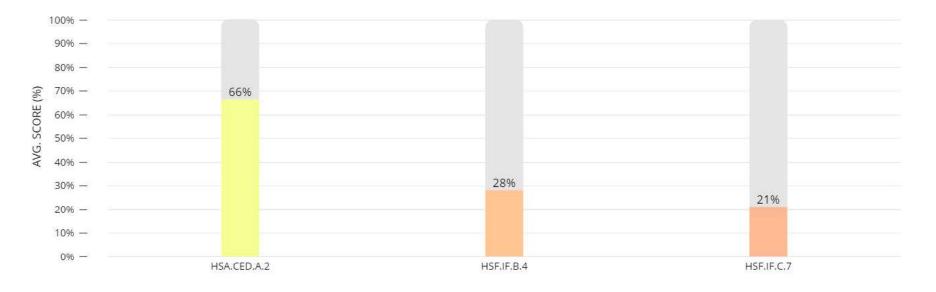

## Algebra II Tier 2 – Part A

Algebra II Tier 2 – Part B

| TEACHER \$ | OVERALL    | HSA.REI.B.4<br>POINTS - 6<br>48% | HSA.REI.D.10<br>POINTS - 1<br>68% | HSA.SSE.B.3<br>POINTS - 7<br>48% | HSF.JF.C.9<br>POINTS - 6<br>45% |
|------------|------------|----------------------------------|-----------------------------------|----------------------------------|---------------------------------|
|            | 46%        | 43%                              | 70%                               | 43%                              | 48%                             |
|            | 48%        | 46%                              | 65%                               | 47%                              | 46%                             |
|            | 42%        | 41%                              | 71%                               | 39%                              | 41%                             |
|            | 49%        | 49%                              | 74%                               | 50%                              | 43%                             |
| 785        | 55%        | 59%                              | 65%                               | 58%                              | 48%                             |
| TEACHER \$ | OVERALL \$ | PC                               | A.CED.A.2<br>DINTS - 1<br>66%     | HSF.IF.B.4<br>POINTS - 7<br>28%  | HSF.IF.C.7<br>POINTS - 5<br>21% |
|            | 26%        |                                  | 63%                               | 27%                              | 19%                             |
|            | 29%        |                                  | 63%                               | 29%                              | 22%                             |
|            | 23%        |                                  | 62%                               | 23%                              | 15%                             |
|            | 50%        |                                  | 86%                               | 47%                              | 46%                             |
|            | 20%        |                                  | 65%                               | 20%                              | 10%                             |