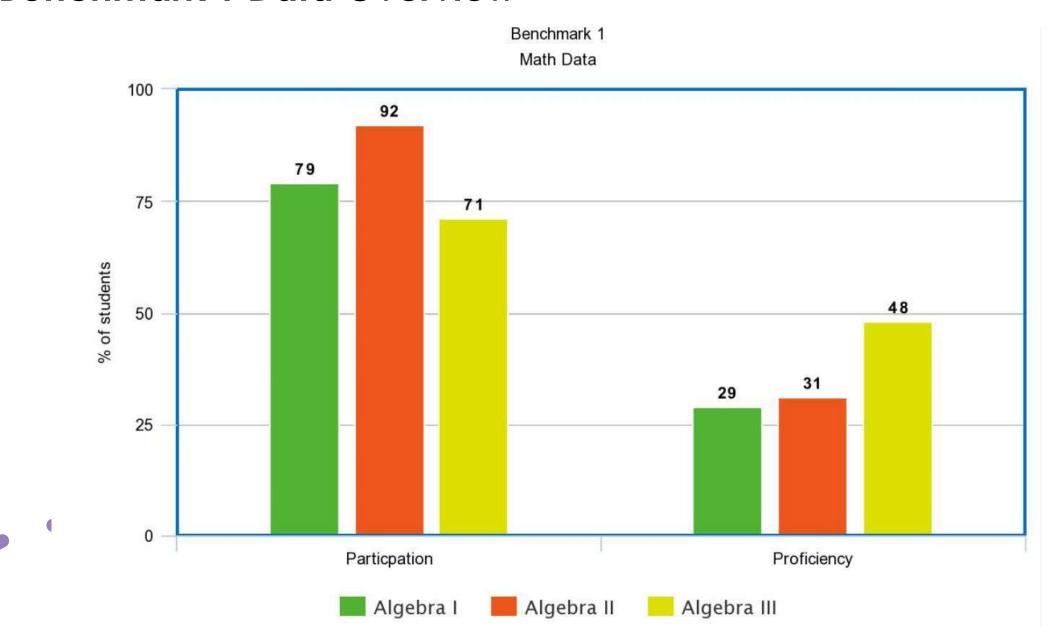

| 15% |  |                 |

#### Individual Student Performance

How do we improve students Test Score?

What are some research based strategies we can implement in the classroom?

## 12th Grade Portfolios –ELA & Math

Current Number of Seniors = 247 Students

ELA & Math Portfolios = 112

ELA Portfolio = 17

Math Portfolio = 30

Total Number in Need of Portfolios = 159 Students (64%)

## What's next and what is in progress?

- ELA and Math portfolios in progress
- $\square$  ASVAB on Jan 7<sup>th</sup>, 2021

# Marking Period 1



#### **Benchmark 1 Data Overview**



#### **Benchmark 1 Data Overview**



#### ELA I – Part A



ELA I - Part B

## **ELA I**

| TEACHER \$ | OVERALL \$ | L.9-10.4<br>POINTS - 1<br>25% | L.9-10.5<br>POINTS - 1<br>25% | RL.9-10.1<br>POINTS - 4<br>43% | RL.9-10.2<br>POINTS - 1<br>50% | RL.9-10.3<br>POINTS - 4<br>46% | RL.9-10.4<br>POINTS - 1<br>33% | RL9-10.5<br>POINTS - 1<br>25% |
|------------|------------|-------------------------------|-------------------------------|--------------------------------|--------------------------------|--------------------------------|--------------------------------|-------------------------------|
|            | 38%        | 25%                           | 25%                           | 43%                            | 50%                            | 46%                            | 33%                            | 25%