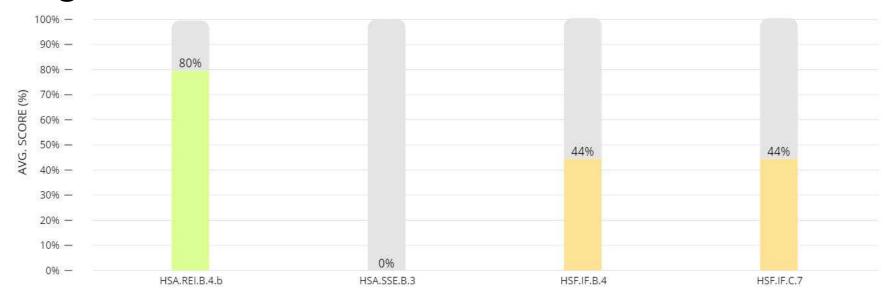

| 0%                               |                                 | 0%                              | 0%                               |                                 | 0%                              | 0%                               | 09                             | <b>6</b>                        | 0%                              |
| 10         |           | 48%                            | 48%                              |                                 | 48%                             | 48%                              |                                 | 48%                             | 48%                              | 48                             | %                               | 48%                             |



# Algebra I





# Algebra II Honors – Part A



## Algebra II Honors – Part B





## Algebra II Tier 2 – Part A



Algebra II Tier 2 – Part B



| TEACHER \$ | OVERALL    | HSA.REI.B.4<br>POINTS - 6<br>48% | HSA.REI.D.10<br>POINTS - 1<br>68% | HSA.SSE.B.3<br>POINTS - 7<br>48% | HSF.JF.C.9<br>POINTS - 6<br>45% |
|------------|------------|----------------------------------|-----------------------------------|----------------------------------|---------------------------------|
|            | 46%        | 43%                              | 70%                               | 43%                              | 48%                             |
|            | 48%        | 46%                              | 65%                               | 47%                              | 46%                             |
|            | 42%        |