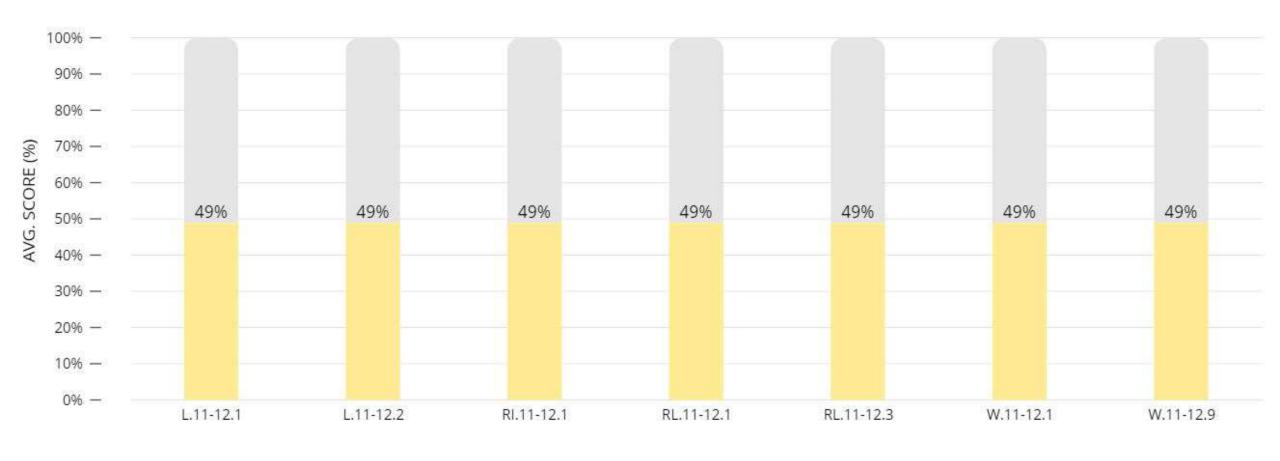

## ELA III – Part B

| TEACHER ♣                               | OVERALL \$ | Ri.11-12.1<br>POINTS - 3<br>48% | RI.11-12.2<br>POINTS - 2<br>65% | RI.11-12.3<br>POINTS - 2<br>44% | RI.11-12.5<br>POINTS - 2<br>4496 | RL-11-12.1<br>POINTS - 4<br>57%  | RL.11-12.2<br>POINTS - 5<br>64%  | RL.11-12.3<br>POINTS - 2<br>50% | RL.11-12.4<br>POINTS - 1<br>55% |
|-----------------------------------------|------------|---------------------------------|---------------------------------|---------------------------------|----------------------------------|----------------------------------|----------------------------------|---------------------------------|---------------------------------|
|                                         | 31%        | 17%                             | 30%                             | 40%                             | 40%                              | 28%                              | 42%                              | 20%                             | 20%                             |
|                                         | 57%        | 57%                             | 75%                             | 35%                             | 35%                              | 64%                              | 66%                              | 40%                             | 70%                             |
|                                         | 54%        | 51%                             | 65%                             | 50%                             | 50%                              | 55%                              | 62%                              | 44%                             | 43%                             |
|                                         | 56%        | 47%                             | 70%                             | 38%                             | 38%                              | 55%                              | 74%                              | 47%                             | 63%                             |
|                                         | 56%        | 43%                             | 69%                             | 44%                             | 44%                              | 63%                              | 62%                              | 57%                             | 52%                             |
|                                         | 43%        | 40%                             | 48%                             | 48%                             | 48%                              | 31%                              | 52%                              | 33%                             | 53%                             |
|                                         | 72%        | 64%                             | 72%                             | 38%                             | 38%                              | 78%                              | 77%                              | 91%                             | 94%                             |
| TEACHER ∉                               | OVERALL ♣  | L11-12.<br>POINTS -<br>49%      | 19 POIN                         | 1-12.2<br>ITS - 19<br>9%        | RI.11-12.1<br>POINTS - 19<br>49% | RL.11-12.1<br>POINTS - 19<br>49% | RL.11-12.3<br>POINTS - 19<br>49% | W.11-12.1<br>POINTS - 19<br>49% | W.11-12.9<br>POINTS - 19<br>49% |
|                                         | 0%         | 0%                              | (0                              | 0%                              | 0%                               | 0%                               | 0%                               | 0%                              | 0%                              |
|                                         | 42%        | 42%                             | 4                               | 2%                              | 42%                              | 42%                              | 42%                              | 42%                             | 42%                             |
|                                         | 63%        | 63%                             | 6                               | 3%                              | 63%                              | 63%                              | 63%                              | 63%                             | 63%                             |
|                                         | 32%        | 32%                             | 3                               | 2%                              | 32%                              | 32%                              | 32%                              | 32%                             | 32%                             |
|                                         | 56%        | 56%                             | 5                               | 6%                              | 56%                              | 56%                              | 56%                              | 56%                             | 56%                             |
| 000000000000000000000000000000000000000 | 54%        | 54%                             | 5                               | 4%                              | 54%                              | 54%                              | 54%                              | 54%                             | 54%                             |