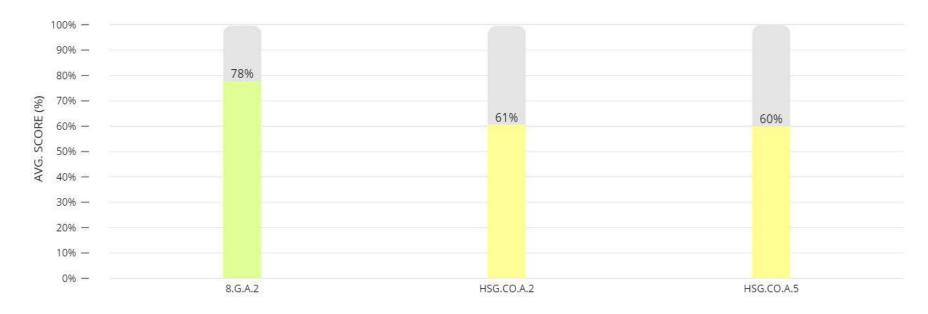

| 27%                              | 19%                             |
|            | 29%        |                                  | 63%                               | 29%                              | 22%                             |
|            | 23%        |                                  | 62%                               | 23%                              | 15%                             |
|            | 50%        |                                  | 86%                               | 47%                              | 46%                             |
|            | 20%        |                                  | 65%                               | 20%                              | 10%                             |

## Geometry – Part A



# Geometry – Part B







# Next Steps - Discuss at next Data Team/SLT Meeting February 8th

- ✓ Identify standards that needs improvement
- ✓ Establish goals with department teachers during CPT
- ✔ Review instructional strategies by standards
- ✓ Determine how success will be measured

School Improvement Classroom Improvement Improvement Improvement

What researched based program would improve instruction and increase students proficiency in your Department?

What focused professional development does teachers in your department need? Why?