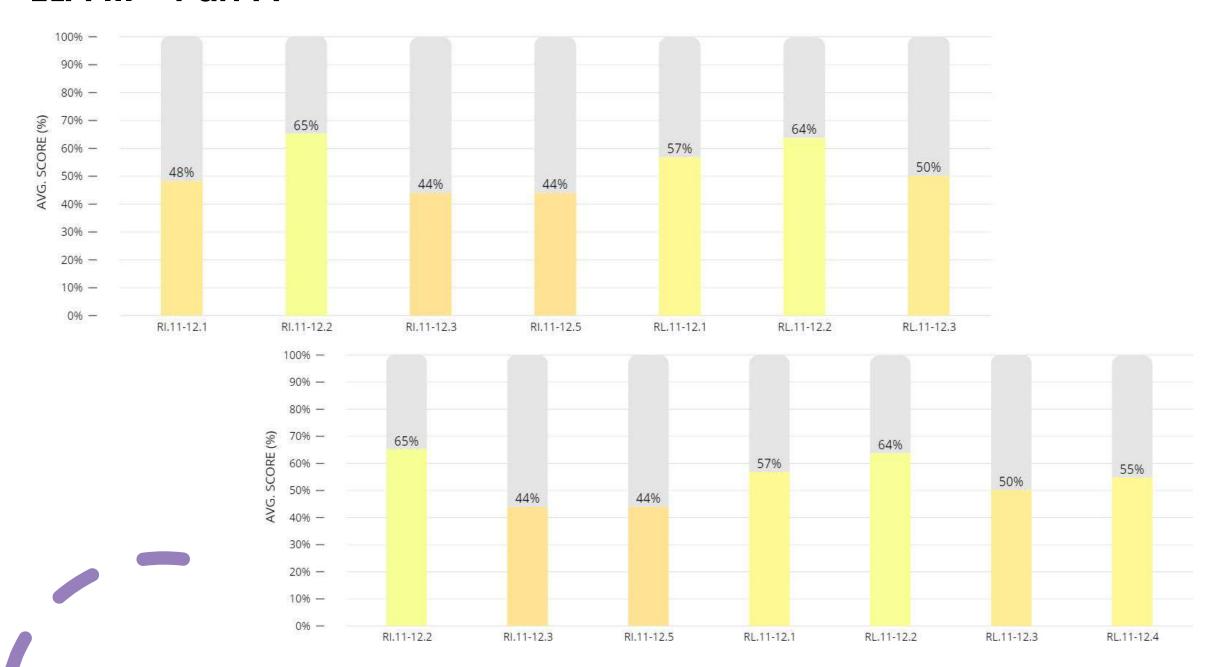

#### ELA I – Part A

ELA I - Part B

## ELA III – Part B

| TEACHER ♣                               | OVERALL \$ | Ri.11-12.1<br>POINTS - 3<br>48% | RI.11-12.2<br>POINTS - 2<br>65% | RI.11-12.3<br>POINTS - 2<br>44% | RI.11-12.5<br>POINTS - 2<br>4496 | RL-11-12.1<br>POINTS - 4<br>57%  | RL.11-12.2<br>POINTS - 5<br>64%  | RL.11-12.3<br>POINTS - 2<br>50% | RL.11-12.4<br>POINTS - 1<br>55% |
|-----------------------------------------|------------|---------------------------------|---------------------------------|---------------------------------|----------------------------------|----------------------------------|----------------------------------|---------------------------------|---------------------------------|
|                                         | 31%        | 17%                             | 30%                             | 40%                             | 40%                              | 28%                              | 42%                              | 20%                             | 20%                             |
|                                         | 57%        | 57%                             | 75%                             | 35%                             | 35%                              | 64%                              | 66%                              | 40%                             | 70%                             |
|                                         | 54%        | 51%                             | 65%                             | 50%                             | 50%                              | 55%                              | 62%                              | 44%                             | 43%                             |
|                                         | 56%        | 47%                             | 70%                             | 38%                             | 38%                              | 55%                              | 74%                              | 47%                             | 63%                             |
|                                         | 56%        | 43%                             | 69%                             | 44%                             | 44%                              | 63%                              | 62%                              | 57%                             | 52%                             |
|                                         | 43%        | 40%                             | 48%                             | 48%                             | 48%                              | 31%                              | 52%                              | 33%                             | 53%                             |
|                                         | 72%        | 64%                             | 72%                             | 38%                             | 38%                              | 78%                              | 77%                              | 91%                             | 94%                             |
| TEACHER ∉                               | OVERALL ♣  | L11-12.<br>POINTS -<br>49%      | 19 POIN                         | 1-12.2<br>ITS - 19<br>9%        | RI.11-12.1<br>POINTS - 19<br>49% | RL.11-12.1<br>POINTS - 19<br>49% | RL.11-12.3<br>POINTS - 19<br>49% | W.11-12.1<br>POINTS - 19<br>49% | W.11-12.9<br>POINTS - 19<br>49% |
|                                         | 0%         | 0%                              | (0                              | 0%                              | 0%                               | 0%                               | 0%                               | 0%                              | 0%                              |
|                                         | 42%        | 42%                             | 4                               | 2%                              | 42%                              | 42%                              | 42%                              | 42%                             | 42%                             |
|                                         | 63%        | 63%                             | 6                               | 3%                              | 63%                              | 63%                              | 63%                              | 63%                             | 63%                             |
|                                         | 32%        | 32%                             | 3                               | 2%                              | 32%                              | 32%                              | 32%                              | 32%                             | 32%                             |
|                                         | 56%        | 56%                             | 5                               | 6%                              | 56%                              | 56%                              | 56%                              | 56%                             | 56%                             |
| 000000000000000000000000000000000000000 | 54%        | 54%                             | 5                               | 4%                              | 54%                              | 54%                              | 54%                              | 54%                             | 54%                             |