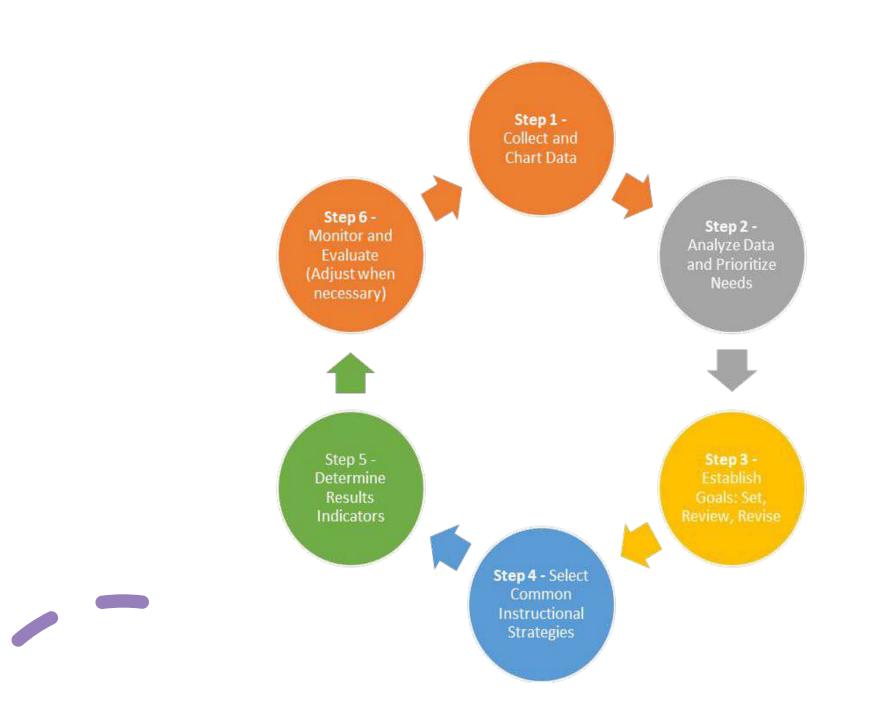

# Next Steps - Discuss at next Data Team/SLT Meeting February 8th

- ✓ Identify standards that needs improvement
- ✓ Establish goals with department teachers during CPT
- ✔ Review instructional strategies by standards
- ✓ Determine how success will be measured