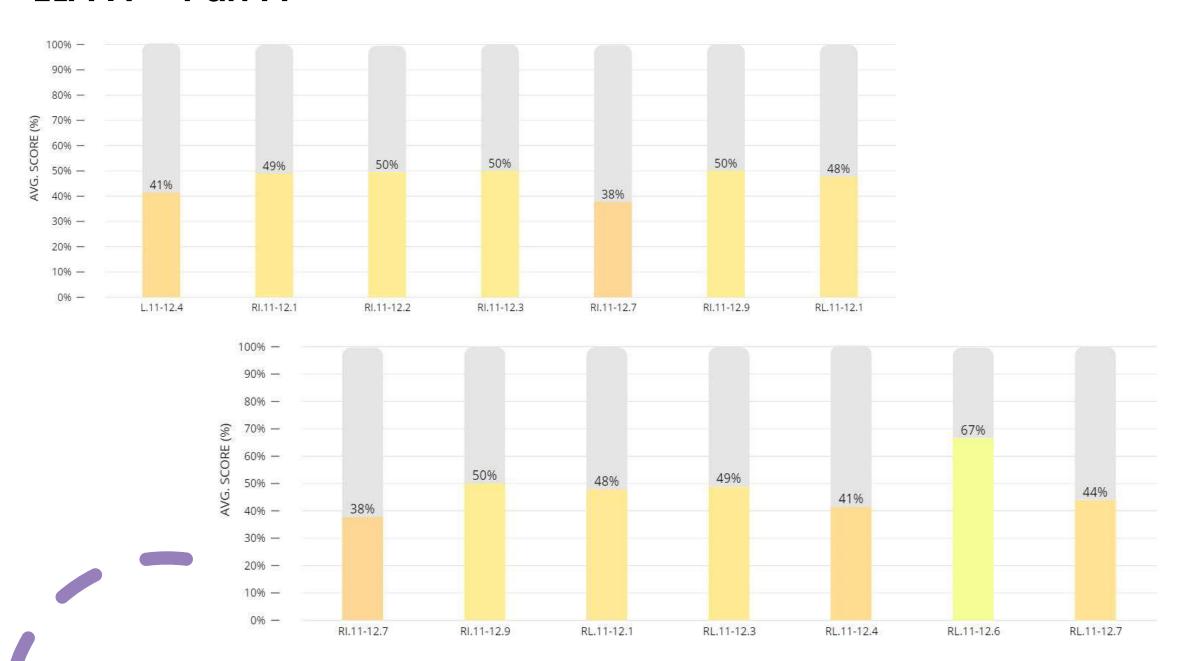

#### ELA IV - Part A

## ELA IV – Part B

| TEACHER \$ | OVERALL ♣ | L.11-12.4<br>POINTS - 1<br>41% | RI.11-12,1<br>POINTS - 3<br>49%  | RI.11-12.2<br>POINTS - 2<br>50% | RI.11-12.3<br>POINTS - 1<br>50% | RL11-12.7<br>POINTS - 1<br>38%   | RI.11-12.9<br>POINTS - 1<br>50% | RL.11-12.1<br>POINTS - 3<br>48% | RL.11-12.3<br>POINTS - 2<br>49%  | RL11-12.4<br>POINTS - 1<br>41% | RL.11-12.6<br>POINTS - 1<br>67% | RL.11-12.7<br>POINTS - 2<br>44% |
|------------|-----------|--------------------------------|----------------------------------|---------------------------------|---------------------------------|----------------------------------|---------------------------------|---------------------------------|----------------------------------|--------------------------------|---------------------------------|---------------------------------|
|            | 45%       | 32%                            | 50%                              | 42%                             | 50%                             | 35%                              | 50%                             | 46%                             | 42%                              | 32%                            | 63%                             | 43%                             |
|            | 53%       | 52%                            | 49%                              | 60%                             | 53%                             | 43%                              | 53%                             | 51%                             | 57%                              | 52%                            | 77%                             | 48%                             |
|            | 38%       | 40%                            | 42%                              | 35%                             | 36%                             | 20%                              | 36%                             | 43%                             | 43%                              | 40%                            | 42%                             | 29%                             |
| TEACHER ‡  | ,         | OVERALL \$                     | RI.11-12.1<br>POINTS - 19<br>46% |                                 | RI.11-12.7<br>OINTS - 19<br>46% | RL.11-12.1<br>POINTS - 19<br>45% | POI                             | 11-12.3<br>NTS - 19<br>46%      | RL.11-12.5<br>POINTS - 19<br>46% | W.11-<br>POINT<br>46           | S - 19                          | W.11-12.9<br>POINTS - 19<br>46% |
|            |           | 45%                            | 45%                              |                                 | 45%                             | 45%                              |                                 | 45%                             | 45%                              | 45                             | %                               | 45%                             |
|            |           | 0%                             | 0%                               |                                 | 0%                              | 0%                               |                                 | 0%                              | 0%                               | 09                             | <b>6</b>                        | 0%                              |
| 10         |           | 48%                            | 48%                              |                                 | 48%                             | 48%                              |                                 | 48%                             | 48%                              | 48                             | %                               | 48%                             |