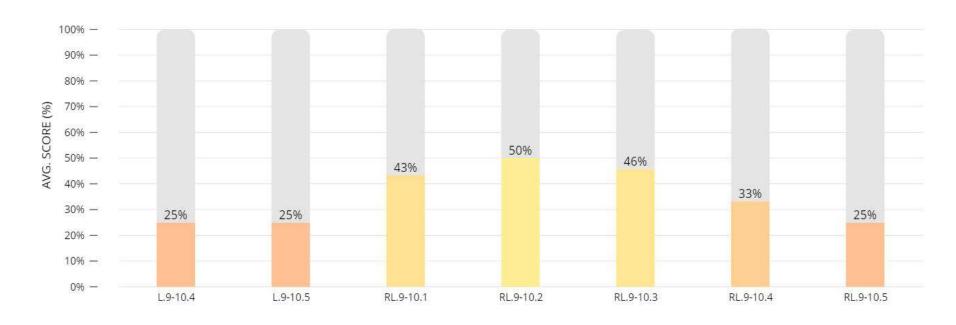

#### ELA I – Part A

ELA I - Part B

## **ELA I**

| TEACHER \$ | OVERALL \$ | L.9-10.4<br>POINTS - 1<br>25% | L.9-10.5<br>POINTS - 1<br>25% | RL.9-10.1<br>POINTS - 4<br>43% | RL.9-10.2<br>POINTS - 1<br>50% | RL.9-10.3<br>POINTS - 4<br>46% | RL.9-10.4<br>POINTS - 1<br>33% | RL9-10.5<br>POINTS - 1<br>25% |
|------------|------------|-------------------------------|-------------------------------|--------------------------------|--------------------------------|--------------------------------|--------------------------------|-------------------------------|
|            | 38%        | 25%                           | 25%                           | 43%                            | 50%                            | 46%                            | 33%                            | 25%                           |