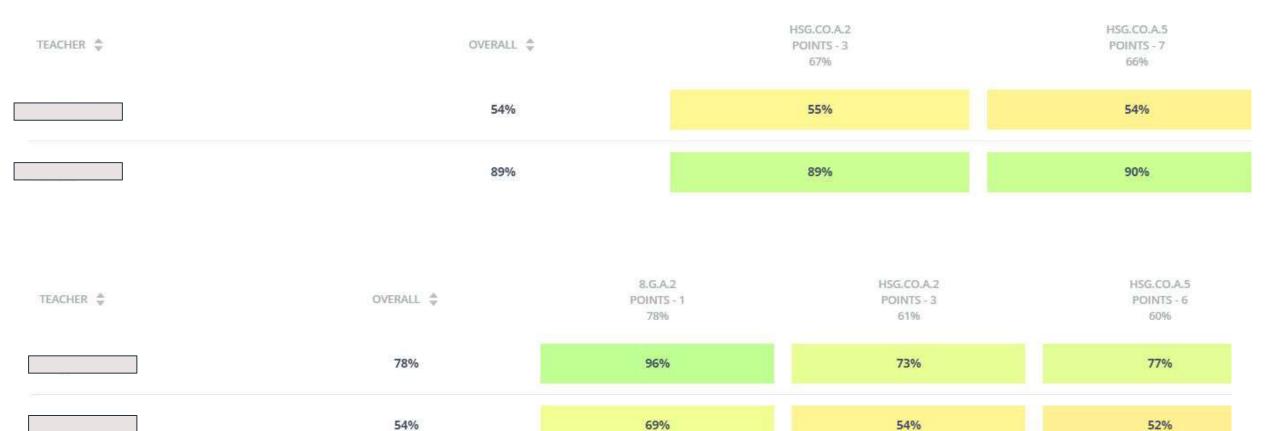

## Algebra II Tier 2 – Part A

Algebra II Tier 2 – Part B

| TEACHER \$ | OVERALL    | HSA.REI.B.4<br>POINTS - 6<br>48% | HSA.REI.D.10<br>POINTS - 1<br>68% | HSA.SSE.B.3<br>POINTS - 7<br>48% | HSF.JF.C.9<br>POINTS - 6<br>45% |
|------------|------------|----------------------------------|-----------------------------------|----------------------------------|---------------------------------|
|            | 46%        | 43%                              | 70%                               | 43%                              | 48%                             |
|            | 48%        | 46%                              | 65%                               | 47%                              | 46%                             |
|            | 42%        | 41%                              | 71%                               | 39%                              | 41%                             |
|            | 49%        | 49%                              | 74%                               | 50%                              | 43%                             |
| 785        | 55%        | 59%                              | 65%                               | 58%                              | 48%                             |
| TEACHER \$ | OVERALL \$ | PC                               | A.CED.A.2<br>DINTS - 1<br>66%     | HSF.IF.B.4<br>POINTS - 7<br>28%  | HSF.IF.C.7<br>POINTS - 5<br>21% |
|            | 26%        |                                  | 63%                               | 27%                              | 19%                             |
|            | 29%        |                                  | 63%                               | 29%                              | 22%                             |
|            | 23%        |                                  | 62%                               | 23%                              | 15%                             |
|            | 50%        |                                  | 86%                               | 47%                              | 46%                             |
|            | 20%        |                                  | 65%                               | 20%                              | 10%                             |