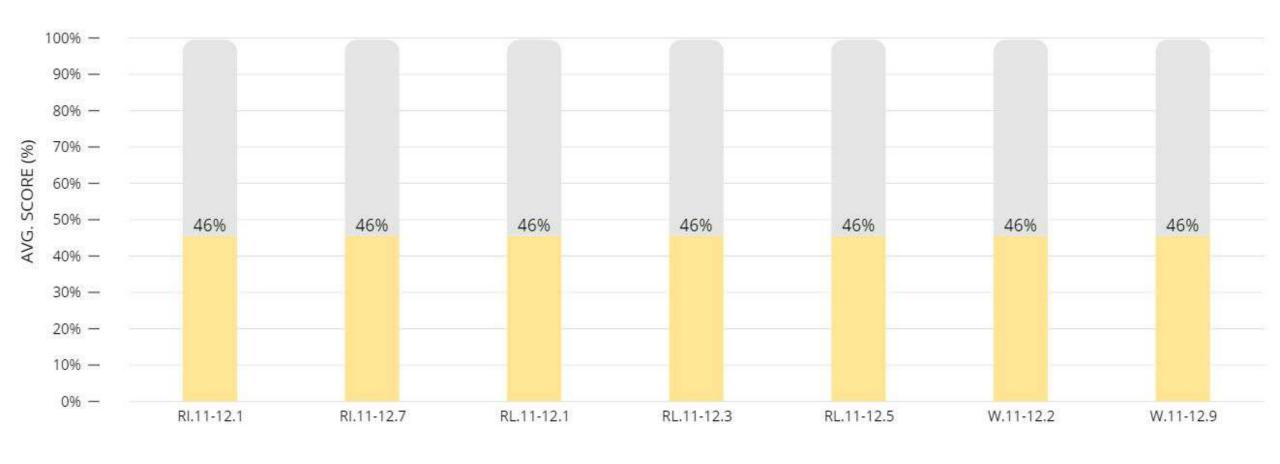

## ELA IV – Part B

| TEACHER \$ | OVERALL ♣ | L.11-12.4<br>POINTS - 1<br>41% | RI.11-12,1<br>POINTS - 3<br>49%  | RI.11-12.2<br>POINTS - 2<br>50% | RI.11-12.3<br>POINTS - 1<br>50% | RL11-12.7<br>POINTS - 1<br>38%   | RI.11-12.9<br>POINTS - 1<br>50% | RL.11-12.1<br>POINTS - 3<br>48% | RL.11-12.3<br>POINTS - 2<br>49%  | RL11-12.4<br>POINTS - 1<br>41% | RL.11-12.6<br>POINTS - 1<br>67% | RL.11-12.7<br>POINTS - 2<br>44% |
|------------|-----------|--------------------------------|----------------------------------|---------------------------------|---------------------------------|----------------------------------|---------------------------------|---------------------------------|----------------------------------|--------------------------------|---------------------------------|---------------------------------|
|            | 45%       | 32%                            | 50%                              | 42%                             | 50%                             | 35%                              | 50%                             | 46%                             | 42%                              | 32%                            | 63%                             | 43%                             |
|            | 53%       | 52%                            | 49%                              | 60%                             | 53%                             | 43%                              | 53%                             | 51%                             | 57%                              | 52%                            | 77%                             | 48%                             |
|            | 38%       | 40%                            | 42%                              | 35%                             | 36%                             | 20%                              | 36%                             | 43%                             | 43%                              | 40%                            | 42%                             | 29%                             |
| TEACHER ‡  | ,         | OVERALL \$                     | RI.11-12.1<br>POINTS - 19<br>46% |                                 | RI.11-12.7<br>OINTS - 19<br>46% | RL.11-12.1<br>POINTS - 19<br>45% | POI                             | 11-12.3<br>NTS - 19<br>46%      | RL.11-12.5<br>POINTS - 19<br>46% | W.11-<br>POINT<br>46           | S - 19                          | W.11-12.9<br>POINTS - 19<br>46% |
|            |           | 45%                            | 45%                              |                                 | 45%                             | 45%                              |                                 | 45%                             | 45%                              | 45                             | %                               | 45%                             |
|            |           | 0%                             | 0%                               |                                 | 0%                              | 0%                               |                                 | 0%                              | 0%                               | 09                             | <b>6</b>                        | 0%                              |
| 10         |           | 48%                            | 48%                              |                                 | 48%                             | 48%                              |                                 | 48%                             | 48%                              | 48                             | %                               | 48%                             |