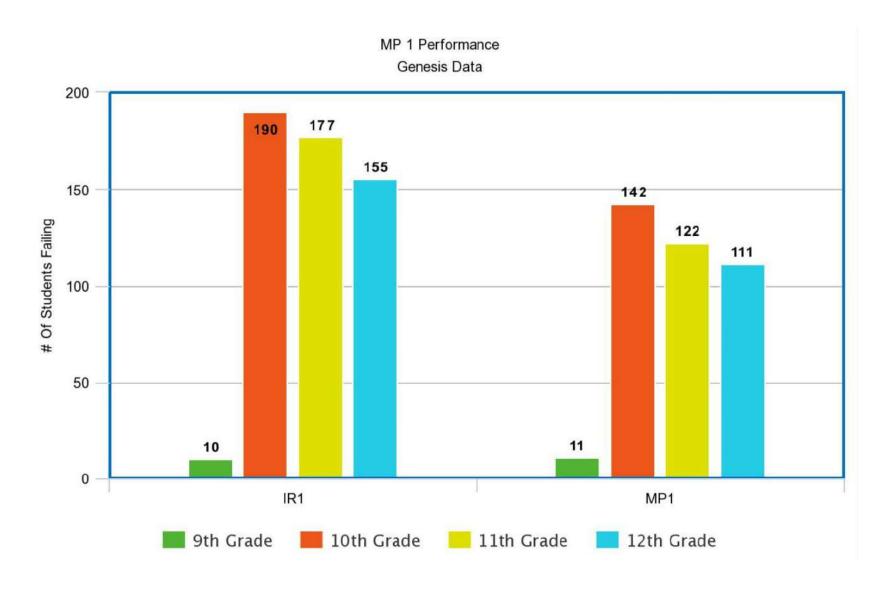

| 15% |  |                 |

#### Individual Student Performance

How do we improve students Test Score?

What are some research based strategies we can implement in the classroom?

## 12th Grade Portfolios –ELA & Math

Current Number of Seniors = 247 Students

ELA & Math Portfolios = 112

ELA Portfolio = 17

Math Portfolio = 30

Total Number in Need of Portfolios = 159 Students (64%)

## What's next and what is in progress?

- ELA and Math portfolios in progress
- $\square$  ASVAB on Jan 7<sup>th</sup>, 2021

# Marking Period 1



#### **Benchmark 1 Data Overview**



#### **Benchmark 1 Data Overview**



#### ELA I – Part A



ELA I - Part B

## **ELA I**

| TEACHER \$ | OVERALL \$ | L.9-10.4<br>POINTS - 1<br>25% | L.9-10.5<br>POINTS - 1<br>25% | RL.9-10.1<br>POINTS - 4<br>43% | RL.9-10.2<br>POINTS - 1<br>50% | RL.9-10.3<br>POINTS - 4<br>46% | RL.9-10.4<br>POINTS - 1<br>33% | RL9-10.5<br>POINTS - 1<br>25% |
|------------|------------|-------------------------------|-------------------------------|--------------------------------|--------------------------------|--------------------------------|--------------------------------|-------------------------------|
|            | 38%        | 25%                           | 25%                           | 43%                            | 50%                            |