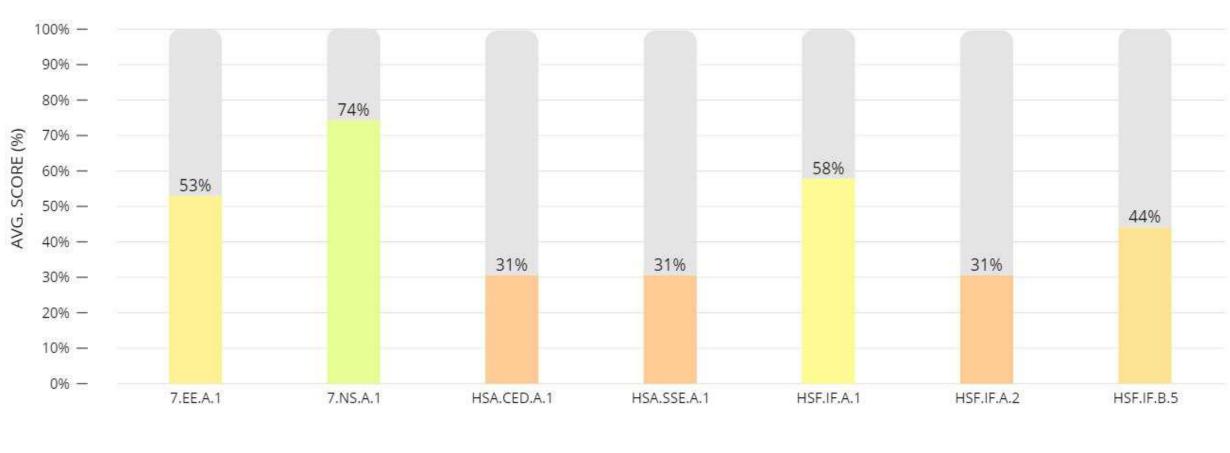

| 0%                             | 0%                               |                                 | 0%                              | 0%                               |                                 | 0%                              | 0%                               | 09                             | <b>6</b>                        | 0%                              |
| 10         |           | 48%                            | 48%                              |                                 | 48%                             | 48%                              |                                 | 48%                             | 48%                              | 48                             | %                               | 48%                             |



# Algebra I





# Algebra II Honors – Part A



## Algebra II Honors – Part B





## Algebra II Tier 2 – Part A



Algebra II Tier 2 – Part B



| TEACHER \$ | OVERALL    | HSA.REI.B.4<br>POINTS - 6<br>48% | HSA.REI.D.10<br>POINTS - 1<br>68% | HSA.SSE.B.3<br>POINTS - 7<br>48% | HSF.JF.C.9<br>POINTS - 6<br>45% |
|------------|------------|----------------------------------|-----------------------------------|----------------------------------|---------------------------------|
|            | 46%        | 43%                              | 70%                               | 43%                              | 48%                             |
|            | 48%        | 46%                              | 65%                               | 47%                              | 46%