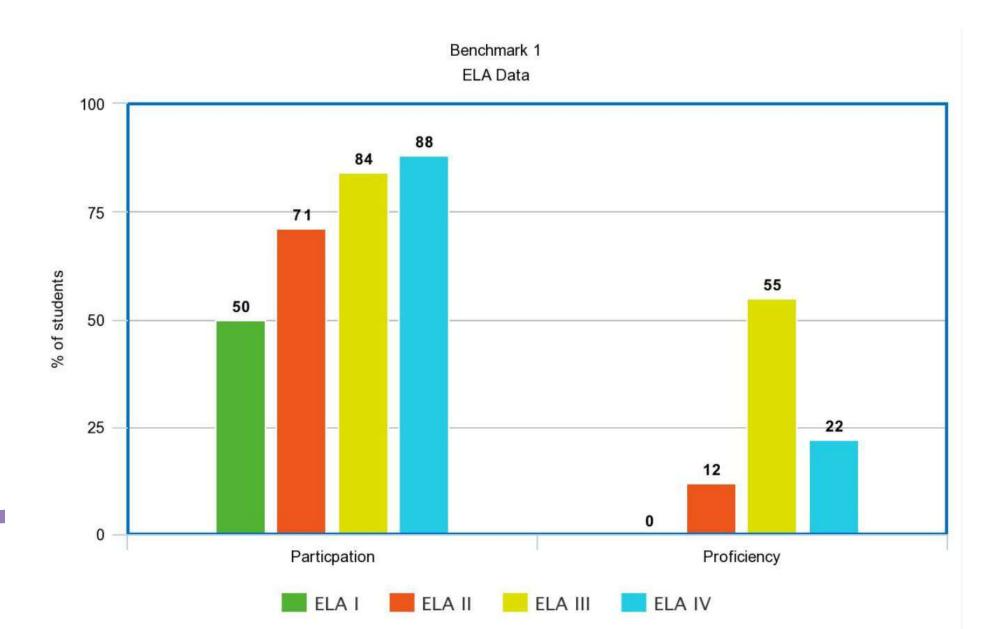

| 15% |  |                 |

#### Individual Student Performance

How do we improve students Test Score?

What are some research based strategies we can implement in the classroom?

## 12th Grade Portfolios –ELA & Math

Current Number of Seniors = 247 Students

ELA & Math Portfolios = 112

ELA Portfolio = 17

Math Portfolio = 30

Total Number in Need of Portfolios = 159 Students (64%)

## What's next and what is in progress?

- ELA and Math portfolios in progress
- $\square$  ASVAB on Jan 7<sup>th</sup>, 2021

# Marking Period 1



#### **Benchmark 1 Data Overview**



#### **Benchmark 1 Data Overview**



#### ELA I – Part A



ELA I - Part B

## **ELA I**

| TEACHER \$ | OVERALL \$ | L.9-10.4<br>POINTS - 1<br>25% | L.9-10.5<br>POINTS - 1<br>25% | RL.9-10.1<br>POINTS - 4<br>43% | RL.9-10.2<br>POINTS - 1<br>50% | RL.9-10.3<br>POINTS - 4<br>46% | RL.9-10.4<br>POINTS - 1<br>33% | RL9-10.5<br>POINTS - 1<br>25% |
|------------|------------|-------------------------------|-------------------------------|--------------------------------|--------------------------------|--------------------------------|--------------------------------|-------------------------------|
|            | 38%        | 25%                           | 25%                           | 43%                            | 50%                            | 46%                            | 33%