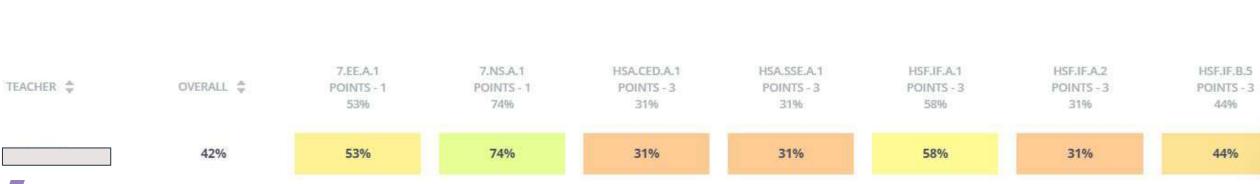

| 0%                             | 0%                               |                                 | 0%                              | 0%                               |                                 | 0%                              | 0%                               | 09                             | <b>6</b>                        | 0%                              |
| 10         |           | 48%                            | 48%                              |                                 | 48%                             | 48%                              |                                 | 48%                             | 48%                              | 48                             | %                               | 48%                             |



# Algebra I





# Algebra II Honors – Part A



## Algebra II Honors – Part B





## Algebra II Tier 2 – Part A



Algebra II Tier 2 – Part B



| TEACHER \$ | OVERALL    | HSA.REI.B.4<br>POINTS - 6<br>48% | HSA.REI.D.10<br>POINTS - 1<br>68% | HSA.SSE.B.3<br>POINTS - 7<br>48% | HSF.JF.C.9<br>POINTS - 6<br>45% |
|------------|------------|----------------------------------|-----------------------------------|----------------------------------|---------------------------------|
|            | 46%        | 43%                              | 70%                               | 43%                              | 48%                             |
|            | 48%        | 46%                              | 65%                               | 47%                              | 46%