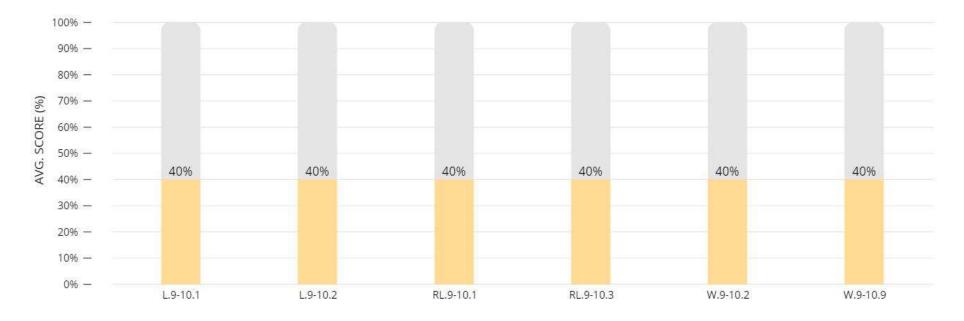

#### ELA II - Part A

ELA I – Part B

| TEACHER ♣ | OVERALL #  |                                | RL.9-10.1<br>POINTS - 6<br>58% | RL.9-10.2<br>POINTS - 3<br>47%  | POIN                            | 7-10.3<br>ITS - 5<br>196       | RL.9-10.4<br>POINTS - 2<br>58% |
|-----------|------------|--------------------------------|--------------------------------|---------------------------------|---------------------------------|--------------------------------|--------------------------------|
|           | 63%        |                                | 65%                            | 59%                             | 59                              | 9%                             | 70%                            |
|           | 48%        |                                | 53%                            | 37%                             | 48                              | 8%                             | 50%                            |
|           | 53%        |                                | 55%                            | 52%                             | 52                              | 2%                             | 55%                            |
|           | 48%        |                                | 54%                            | 41% 44%                         |                                 | 4%                             | 49%                            |
|           | 40%        |                                | 46%                            | 25%                             | 37                              | 7%                             | 56%                            |
| TEACHER 💠 | OVERALL \$ | L.9-10.1<br>POINTS - 19<br>40% | L.9-10.2<br>POINTS - 19<br>40% | RL.9-10.1<br>POINTS - 19<br>40% | RL.9-10.3<br>POINTS - 19<br>40% | W.9-10.2<br>POINTS - 19<br>40% | W.9-10.9<br>POINTS - 19<br>40% |
|           | 33%        | 33%                            | 33%                            | 33%                             | 33%                             | 33%                            | 33%                            |
|           | 58%        | 58%                            | 58%                            | 58%                             | 58%                             | 58%                            | 58%                            |
|           | 6%         | 6%                             | 6%                             | 6%                              | 6%                              | 6%                             | 6%                             |
|           | 56%        | 56%                            | 56%                            | 56%                             | 56%                             | 56%                            | 56%                            |
|           | 5%         | 5%                             | 5%                             | 5%                              | 5%                              | 5%                             | 5%                             |