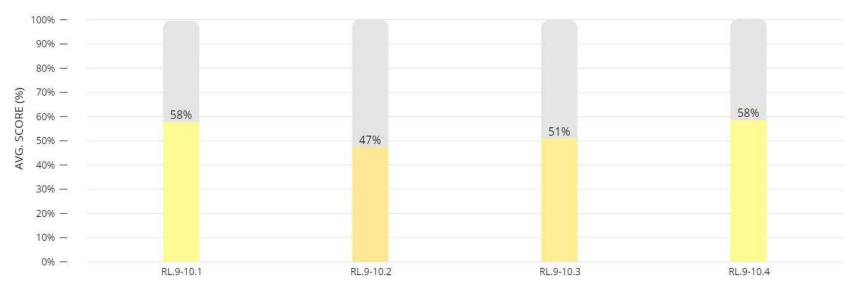

#### ELA II - Part A

ELA I – Part B

| TEACHER ♣ | OVERALL #  |                                | RL.9-10.1<br>POINTS - 6<br>58% | RL.9-10.2<br>POINTS - 3<br>47%  | POIN                            | 7-10.3<br>ITS - 5<br>196       | RL.9-10.4<br>POINTS - 2<br>58% |
|-----------|------------|--------------------------------|--------------------------------|---------------------------------|---------------------------------|--------------------------------|--------------------------------|
|           | 63%        |                                | 65%                            | 59%                             | 59                              | 9%                             | 70%                            |
|           | 48%        |                                | 53%                            | 37%                             | 48                              | 8%                             | 50%                            |
|           | 53%        |                                | 55%                            | 52%                             | 52                              | 2%                             | 55%                            |
|           | 48%        |                                | 54%                            | 41% 44%                         |                                 | 4%                             | 49%                            |
|           | 40%        |                                | 46%                            | 25%                             | 37                              | 7%                             | 56%                            |
| TEACHER 💠 | OVERALL \$ | L.9-10.1<br>POINTS - 19<br>40% | L.9-10.2<br>POINTS - 19<br>40% | RL.9-10.1<br>POINTS - 19<br>40% | RL.9-10.3<br>POINTS - 19<br>40% | W.9-10.2<br>POINTS - 19<br>40% | W.9-10.9<br>POINTS - 19<br>40% |
|           | 33%        | 33%                            | 33%                            | 33%                             | 33%                             | 33%                            | 33%                            |
|           | 58%        | 58%                            | 58%                            | 58%                             | 58%                             | 58%                            | 58%                            |
|           | 6%         | 6%                             | 6%                             | 6%                              | 6%                              | 6%                             | 6%                             |
|           | 56%        | 56%                            | 56%                            | 56%                             | 56%                             | 56%                            | 56%                            |
|           | 5%         | 5%                             | 5%                             | 5%                              | 5%                              | 5%                             | 5%                             |