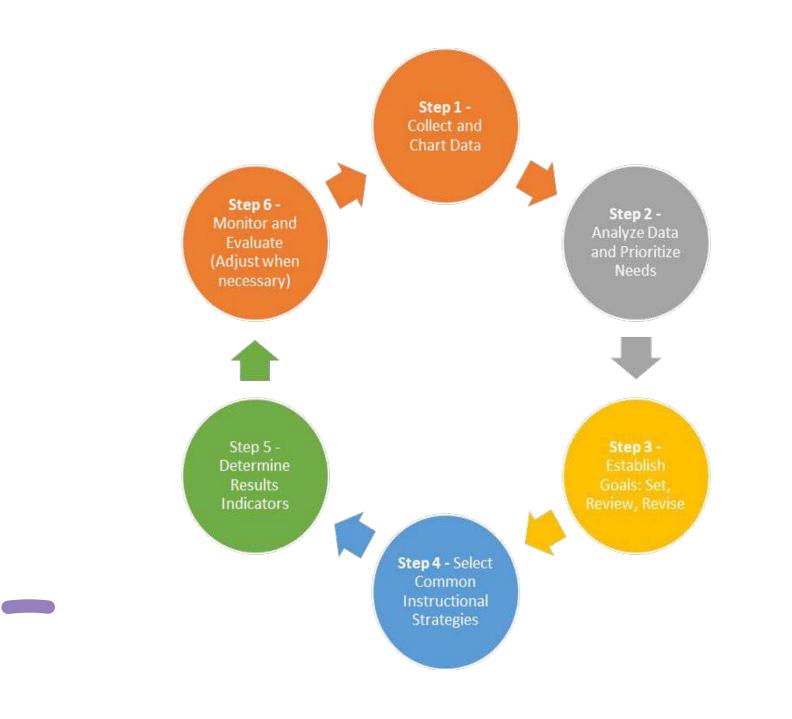

# Next Steps - Discuss at next Data Team/SLT Meeting February 8th

- ✓ Identify standards that needs improvement
- ✓ Establish goals with department teachers during CPT
- ✔ Review instructional strategies by standards
- ✓ Determine how success will be measured