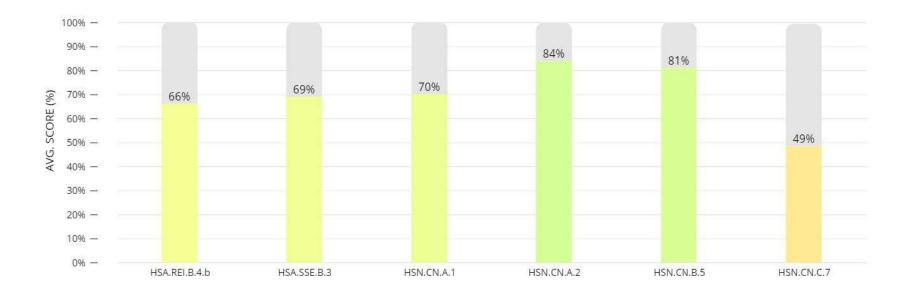

|                                 | 0%                              | 0%                               |                                 | 0%                              | 0%                               | 09                             | <b>6</b>                        | 0%                              |
| 10         |           | 48%                            | 48%                              |                                 | 48%                             | 48%                              |                                 | 48%                             | 48%                              | 48                             | %                               | 48%                             |



# Algebra I





# Algebra II Honors – Part A



## Algebra II Honors – Part B





## Algebra II Tier 2 – Part A



Algebra II Tier 2 – Part B



| TEACHER \$ | OVERALL    | HSA.REI.B.4<br>POINTS - 6<br>48% | HSA.REI.D.10<br>POINTS - 1<br>68% | HSA.SSE.B.3<br>POINTS - 7<br>48% | HSF.JF.C.9<br>POINTS - 6<br>45% |
|------------|------------|----------------------------------|-----------------------------------|----------------------------------|---------------------------------|
|            | 46%        | 43%                              | 70%                               | 43%                              | 48%                             |
|            | 48%        | 46%                              | 65%                               | 47%                              | 46%                             |
|            | 42%        | 41%