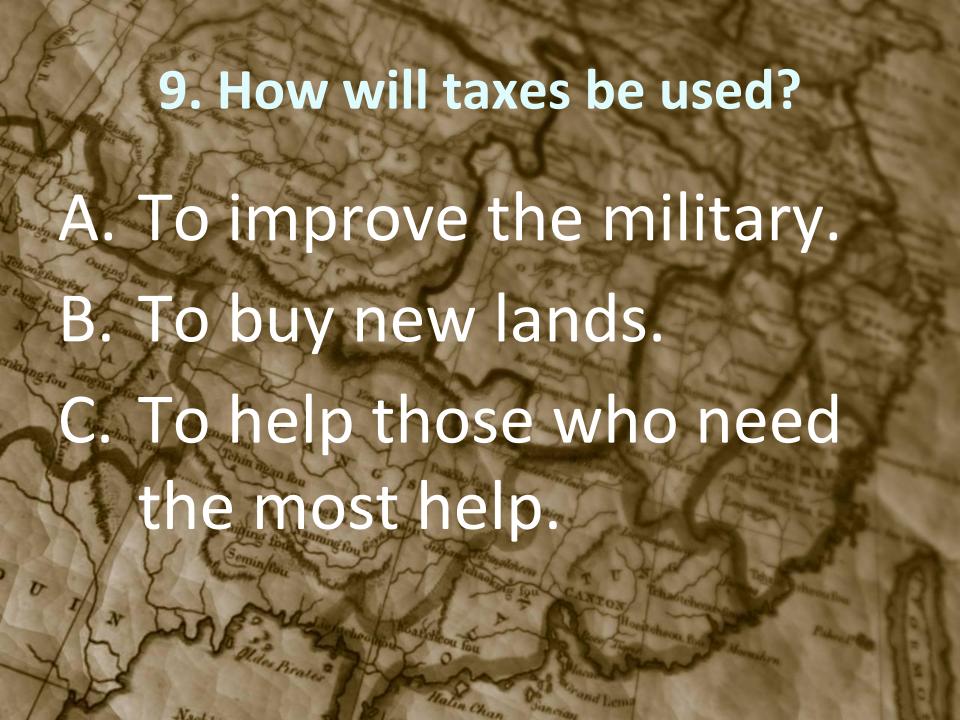

### 7. What about the church?

- A. "Pssh, the church? What can they do to me?"
- B. The church pays taxes just like everyone else.
- C. The church helps make all decisions.

- 8. How will you raise money?
- A. "I tax who I want, when I want. We'll steal the rest."
- B. Everyone will pay taxes on what they earn.
- C. Only the rich will pay taxes.