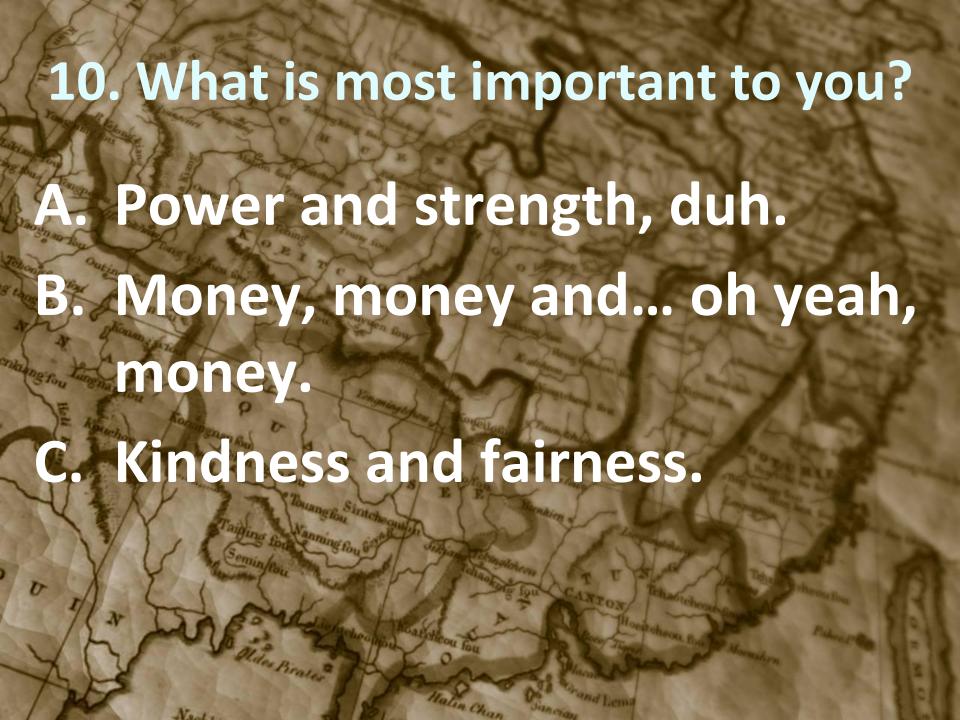

If most of your answers were A...

You are a military dictator.

You only care about the survival of your nation.

So what if a few people get hurt in the process? You made your kingdom powerful!!!

#### If most of your answers were B...

You are a businessman.

You believe power comes from wealth.

People in your nation must work for any benefits, you're not running a charity!

#### If most of your answers were C...

You are a peacemaker.

You are more concerned with fairness than the power of your nation.

Safety is important to you but only if life is good too.