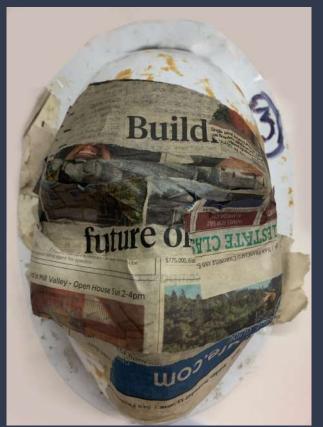

earch Slides</u>
   on Slide #11
- Building your cultural mask
  - Steps Overview

## **Building your Mask Steps Overview:**

- **Step 1: Vaseline the mask form**
- Step 2: Build-up 4 areas with the clay & vaseline the top of clay
- Step 3: Start paper mâché & newspaper
- Step 4: Keep adding paper mâché & newspaper
- Step 5: Adding 8 to 10 Layers of newspaper & paper mâché
- Step 6: Use a solid light color that can be painted on to add 3 to 4 layers of solid color paper & paper mâché
- Step 7: Let dry overnight
- Step 8: Once dry, remove from the mask form
- Step 9: Clean the Mask Form and get checked off
- Step 10: Paint using a minimum of 5 colors







Step 1: Vaseline the mask form

Step 2: Build-up 4 areas Step 3: Start paper with the clay & vaseline top of clay mâché & newspaper







Step 4: Keep adding paper mâché & newspaper

Step 5: adding 8 to 10 Layers of newspaper & paper mâché

**Step 6:** Use a solid light color that can be painted on to add 3 to 4 layers of solid color paper & paper mâché

**Step 7:** Let dry overnight

Step 8: Once dry, remove from the mask form

**Step 9:** Clean the Mask Form and get checked off

Step 10: Paint using a minimum of 5 colors





## Paper Mâché & Newspaper









## Mask Examples