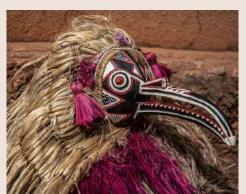

## Venezuelan Dancing Devils of Yare Masks

According to some theories, the Dancing Devils originated in the fifth century in Spain, when the Catholic Church used the dance to convert pagans to Christianity.

In Venezuela, it was used to draw African slaves into the religious celebrations.

Across Venezuela, there are 11 "cofradias", or religious groups, following the Dancing Devils tradition.

Traditionally, only men used to be part of the cofradias, but in Naiguata women are now allowed to join in the procession