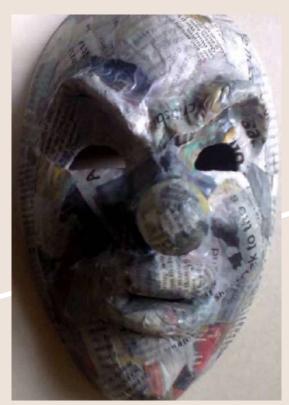

## **Cultural Masks**

Your Mask is based on and influenced by one of the 8 cultural masks we discussed in class.

- 1. American Halloween Mask
- 2. Venetian Carnival Masks
- 3. Mexican Day of the Dead Masks
- 4. Chinese New Year Masks
- 5. Venezuelan Dancing Devils of Yare Masks
- 6. African Festima Masks
- 7. Japanese Shimokita Tengu Matsuri Mask
- 8. Vietnamese Traditional Opera Masks

## Cultural Mask Research Slides

Masks are based on and influenced by one of the 8 cultural masks we discussed.

2. Complete the Research Slides using the template provided.

- 1. American Halloween Mask
- 2. Venetian Carnival Masks
- 3. Mexican Day of the Dead Masks
- 4. Chinese New Year Masks
- 5. Venezuelan Dancing Devils of Yare Masks
- 6. African Festima Masks
- 7. Japanese Shimokita Tengu Matsuri Mask
- 8. Vietnamese Traditional Opera Masks