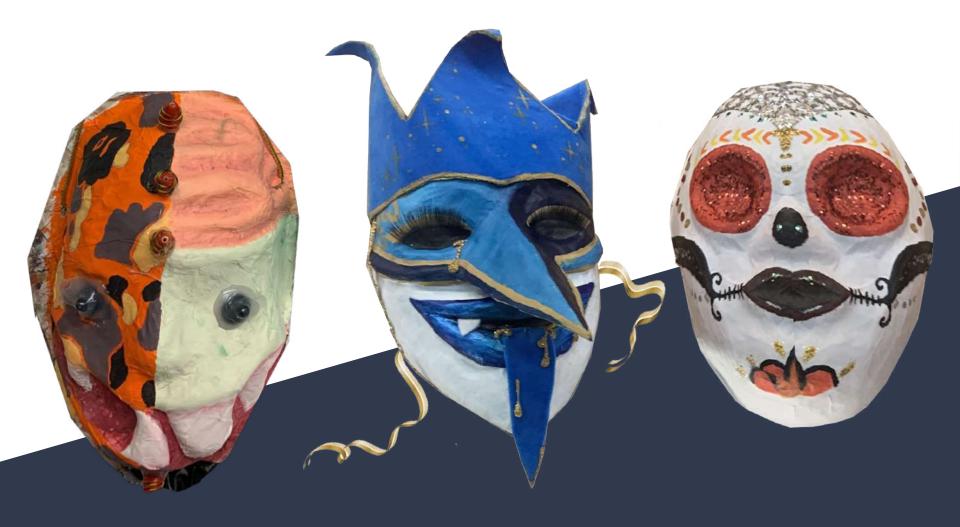

## **Cultural Masks**

Your Mask is based on and influenced by one of the 8 cultural masks we discussed in class.

- 1. American Halloween Mask
- 2. Venetian Carnival Masks
- 3. Mexican Day of the Dead Masks
- 4. Chinese New Year Masks
- 5. Venezuelan Dancing Devils of Yare Masks
- 6. African Festima Masks
- 7. Japanese Shimokita Tengu Matsuri Mask
- 8. Vietnamese Traditional Opera Masks

## Cultural Mask Research Slides

Masks are based on and influenced by one of the 8 cultural masks we discussed.

2. Complete the Research Slides using the template provided.

- 1. American Halloween Mask
- 2. Venetian Carnival Masks
- 3. Mexican Day of the Dead Masks
- 4. Chinese New Year Masks
- 5. Venezuelan Dancing Devils of Yare Masks
- 6. African Festima Masks
- 7. Japanese Shimokita Tengu Matsuri Mask
- 8. Vietnamese Traditional Opera Masks