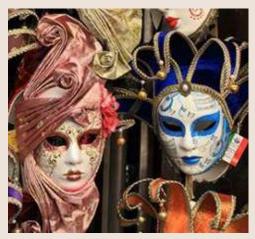

## **Venetian Carnival Masks**

Worn during Carnival in Venice, these world-famous masks date back to the 13th century.

The origin of the masks is unknown, but some theories suggest that they were donned in rebellion to the rigid society of the times.

Venetian masks range in quality, size and material, from cheap papier mâché eye masks to porcelain face masks with long noses or elaborate feathers. They were originally made by skilled craftsmen called the mascherari.

Today they can be purchased as shops throughout Venice to wear during the 11 days of Carnival, which happen in January or February, depending on where Easter falls.