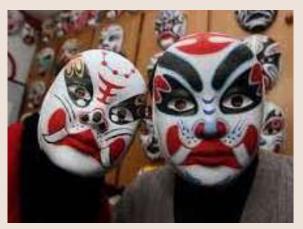

## **Vietnamese Traditional Opera Masks**

Tuồng or hát bội is a form of Vietnamese classical theatre. Face make up in tuồng is quite peculiar. Depending on the character, the artist's face is covered with a thick layer of red, white or black powder that looks like a mask.

Tuồng masks are highly symbolic. Face color represents the background and/or personality of the character.

- White colour is used mostly for women, scholars or urban dwellers.
- Red colour is for loyal war heroes.
- Black faces usually belong to straightforward and hot-tempered martial men.
- Thick lines are also drawn around the character's eyes. These are more or less slanting, depending on the age, and the colour is also related to the character's background and personality.