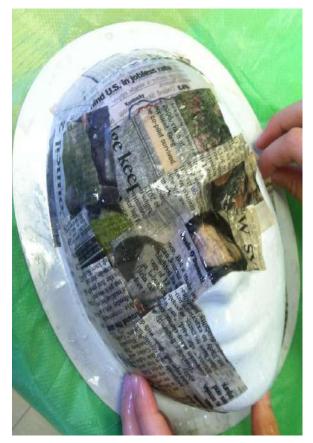

globally in history, society, and today.

Exit Ticket
Link

## **Day 4:**

- Get Approval
- Take a Picture
- Add to <u>Cultural Mask Research Slides</u>
   on Slide #11
- Building your cultural mask
  - Steps Overview

## **Building your Mask Steps Overview:**

- **Step 1: Vaseline the mask form**
- Step 2: Build-up 4 areas with the clay & vaseline the top of clay
- Step 3: Start paper mâché & newspaper
- Step 4: Keep adding paper mâché & newspaper
- Step 5: Adding 8 to 10 Layers of newspaper & paper mâché
- Step 6: Use a solid light color that can be painted on to add 3 to 4 layers of solid color paper & paper mâché
- Step 7: Let dry overnight
- Step 8: Once dry, remove from the mask form
- Step 9: Clean the Mask Form and get checked off
- Step 10: Paint using a minimum of 5 colors







Step 1: Vaseline the mask form

Step 2: Build-up 4 areas Step 3: Start paper with the clay & vaseline top of clay mâché & newspaper







Step 4: Keep adding paper mâché & newspaper

Step 5: adding 8 to 10 Layers of newspaper & paper mâché

**Step 6:** Use a solid light color that can be painted on to add 3 to 4 layers of solid color paper & paper mâché

**Step 7:** Let dry overnight

Step 8: Once dry, remove from the mask form

**Step 9:** Clean the Mask Form and get checked off

Step 10: Paint using a minimum of 5 colors





## Paper Mâché & Newspaper









## Mask Examples