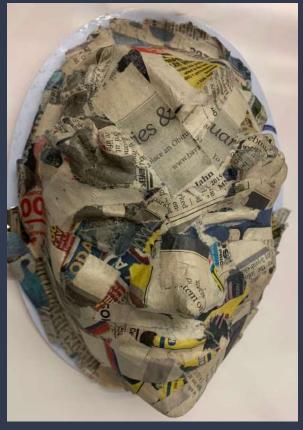

## **Cultural Masks**

Your Mask is based on and influenced by one of the 8 cultural masks we discussed in class.

- 1. American Halloween Mask
- 2. Venetian Carnival Masks
- 3. Mexican Day of the Dead Masks
- 4. Chinese New Year Masks
- 5. Venezuelan Dancing Devils of Yare Masks
- 6. African Festima Masks
- 7. Japanese Shimokita Tengu Matsuri Mask
- 8. Vietnamese Traditional Opera Masks

## Cultural Mask Research Slides

Masks are based on and influenced by one of the 8 cultural masks we discussed.

2. Complete the Research Slides using the template provided.

- 1. American Halloween Mask
- 2. Venetian Carnival Masks
- 3. Mexican Day of the Dead Masks
- 4. Chinese New Year Masks
- 5. Venezuelan Dancing Devils of Yare Masks
- 6. African Festima Masks
- 7. Japanese Shimokita Tengu Matsuri Mask
- 8. Vietnamese Traditional Opera Masks