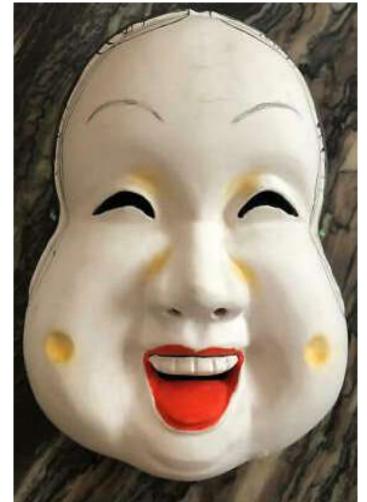

## Japanese Shimokita Tengu Matsuri Mask

Shimokita Tengu Matsuri is also known as the long red-nosed goblins festival, which describes the design of the masks on parade floats and festival-goers alike.

The long red nose on the mask is a portrayal of a bird's beak, and the facial features resemble a human, following the mythological Tengu, a bird-like anthropomorphized creature in Japanese folklore.

Shimokita Tengu Matsuri is held in Tokyo over three days in late January and early February. The festival centers around a parade, drum performance and the throwing of edible, roasted soybeans into the crowd.