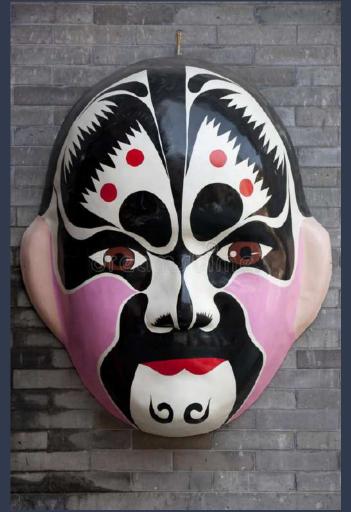

## **Vietnamese Traditional Opera Masks**

Tuồng or hát bội is a form of Vietnamese classical theatre. Face make up in tuồng is quite peculiar. Depending on the character, the artist's face is covered with a thick layer of red, white or black powder that looks like a mask.

Tuồng masks are highly symbolic. Face color represents the background and/or personality of the character.

- White colour is used mostly for women, scholars or urban dwellers.
- Red colour is for loyal war heroes.
- Black faces usually belong to straightforward and hot-tempered martial men.
- Thick lines are also drawn around the character's eyes. These are more or less slanting, depending on the age, and the colour is also related to the character's background and personality.