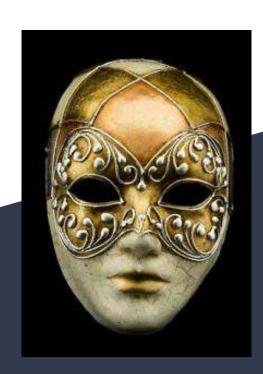

## **Venetian Carnival Masks**

Worn during Carnival in Venice, these world-famous masks date back to the 13th century.

The origin of the masks is unknown, but some theories suggest that they were donned in rebellion to the rigid society of the times.

Venetian masks range in quality, size and material, from cheap papier mâché eye masks to porcelain face masks with long noses or elaborate feathers. They were originally made by skilled craftsmen called the mascherari.

Today they can be purchased as shops throughout Venice to wear during the 11 days of Carnival, which happen in January or February, depending on where Easter falls.