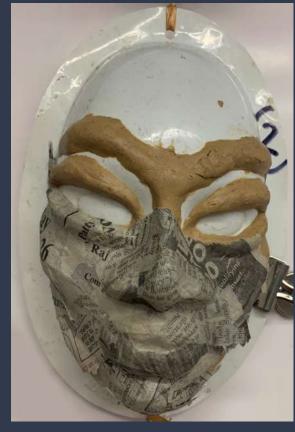

esearch Slides</u>
   on Slide #11
- Building your cultural mask
  - Steps Overview

## **Building your Mask Steps Overview:**

- **Step 1: Vaseline the mask form**
- Step 2: Build-up 4 areas with the clay & vaseline the top of clay
- Step 3: Start paper mâché & newspaper
- Step 4: Keep adding paper mâché & newspaper
- Step 5: Adding 8 to 10 Layers of newspaper & paper mâché
- Step 6: Use a solid light color that can be painted on to add 3 to 4 layers of solid color paper & paper mâché
- Step 7: Let dry overnight
- Step 8: Once dry, remove from the mask form
- Step 9: Clean the Mask Form and get checked off
- Step 10: Paint using a minimum of 5 colors







Step 1: Vaseline the mask form

Step 2: Build-up 4 areas Step 3: Start paper with the clay & vaseline top of clay mâché & newspaper







Step 4: Keep adding paper mâché & newspaper

Step 5: adding 8 to 10 Layers of newspaper & paper mâché

**Step 6:** Use a solid light color that can be painted on to add 3 to 4 layers of solid color paper & paper mâché

**Step 7:** Let dry overnight

Step 8: Once dry, remove from the mask form

**Step 9:** Clean the Mask Form and get checked off

Step 10: Paint using a minimum of 5 colors





## Paper Mâché & Newspaper









## Mask Examples