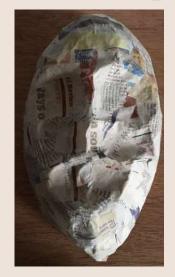

## **Cultural Masks**

Your Mask is based on and influenced by one of the 8 cultural masks we discussed in class.

- 1. American Halloween Mask
- 2. Venetian Carnival Masks
- 3. Mexican Day of the Dead Masks
- 4. Chinese New Year Masks
- 5. Venezuelan Dancing Devils of Yare Masks
- 6. African Festima Masks
- 7. Japanese Shimokita Tengu Matsuri Mask
- 8. Vietnamese Traditional Opera Masks

## Cultural Mask Research Slides

Masks are based on and influenced by one of the 8 cultural masks we discussed.

2. Complete the Research Slides using the template provided.

- 1. American Halloween Mask
- 2. Venetian Carnival Masks
- 3. Mexican Day of the Dead Masks
- 4. Chinese New Year Masks
- 5. Venezuelan Dancing Devils of Yare Masks
- 6. African Festima Masks
- 7. Japanese Shimokita Tengu Matsuri Mask
- 8. Vietnamese Traditional Opera Masks