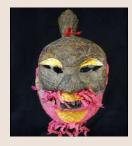

## Mexican Day of the Dead Masks

Dia de los Muertos masks represent calaveras, or skulls.

The celebration originated as a way to honor the deceased and acknowledge death as a natural part of life.

The festivities are on November 1st and 2nd throughout Mexico and Latin America, with celebrants wearing skull-shaped masks or face paint and colorful costumes and hats.