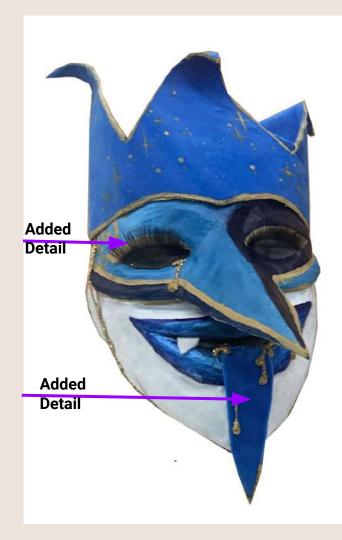

| Cultural Mask Rubric   |                                                                                                                                                                                          |                                                                                                                                                                                                                                                                                                                     |                                                                                                                                                                                                                                                                                              |                                                                                                                                                                                                                                                                                                                                                               |                                 |  |
|------------------------|------------------------------------------------------------------------------------------------------------------------------------------------------------------------------------------|---------------------------------------------------------------------------------------------------------------------------------------------------------------------------------------------------------------------------------------------------------------------------------------------------------------------|----------------------------------------------------------------------------------------------------------------------------------------------------------------------------------------------------------------------------------------------------------------------------------------------|---------------------------------------------------------------------------------------------------------------------------------------------------------------------------------------------------------------------------------------------------------------------------------------------------------------------------------------------------------------|---------------------------------|--|
|                        | 4                                                                                                                                                                                        | 3                                                                                                                                                                                                                                                                                                                   | 2                                                                                                                                                                                                                                                                                            | 1                                                                                                                                                                                                                                                                                                                                                             | 0                               |  |
| Planning & Development | areas that you will be building up with clay; Label with the 2 areas                                                                                                                     | Drawing is expressive and has a few detailed. It is labeled with the 3 areas that you will be building up with clay; Label with the 2 areas that you will be adding additional details too; Includes 3 colors you will be using; Picture of, your planis added to Slide #8 on "My Cultural Mask Slides' assignment. | with the 1 areas that you will be<br>adding additional details too;<br>Includes 2 colors you will be using;                                                                                                                                                                                  | The drawing lacks almost all detail OR it is unclear what the drawing is intended to be. It is labeled with the 1 areas that you will be building up with clay; Label with the 1 areas that you will be adding additional details too; Includes 1 color you will be using; Picture of. your planis added to Slide #8 on "My Cultural Mask Slides' assignment. | Missing<br>and/or<br>incomplete |  |
| Research Slides        | Completed all15 questions/parts on slides 3, 4, 5, 6, 7, 8, & 9. Questions are answers are well thoughtout and developed using using complete sentence with less than 3 spelling errors. | Completed 12 to14 questions/parts on slides 3, 4, 5, 6, 7, 8, & 9. Questions are answers are well thoughtout and developed using using complete sentence with less than 5 spelling errors.                                                                                                                          |                                                                                                                                                                                                                                                                                              | Completed 6 to 8 questions/parts on slides 3, 4, 5, 6, 7, 8, & 9. Questions are answers are well thoughtout and developed using using complete sentence with less than 9 spelling errors.                                                                                                                                                                     | Missing<br>and/or<br>incomplete |  |
| Related Artistic Ideas | you picked. Your mask design was<br>influenced by 4 or more ideas<br>based on the 4 sources/links you                                                                                    | You related and used the cultural & historical context to deepen an understanding of the Cultural Mask you picked. Your mask design was influenced by 3 or more ideas based on 3 out of the 4 sources/links you used; Your mask includes 3 ideas or details based on 3 of reference images/pictures.                | You related the cultural or historical context to deepen an understanding of the Cultural Mask you picked. Your mask design was influenced by 2 or more ideas based on 2 out of the 4 sources/links you used; Your mask includes 2 ideas or details based on 2 of reference images/pictures. | by 1 or more ideas based on 1 out                                                                                                                                                                                                                                                                                                                             | Missing<br>and/or<br>incomplete |  |
| Reflection             | You reflected on, described, and discussed how the knowledge of 3 out of the following 3: 1. culture, 2. traditions, and 3. history of the mask you picked influenced your               |                                                                                                                                                                                                                                                                                                                     |                                                                                                                                                                                                                                                                                              | You reflected on how the knowledge of 1 out of the following 3: 1. culture, 2. traditions, and 3. history of the mask you picked influenced your design.                                                                                                                                                                                                      | Missing<br>and/or<br>incomplete |  |
| Creativity & Design    | The artwork demonstrates a challenging level of production and creativity as well as outstanding problem-solving skills.                                                                 | The artwork demonstrates a<br>satisfactory level of production and<br>creativity as well as logical problem-<br>solving skills.                                                                                                                                                                                     | The artwork demonstrates a basic level of attention to production, creativity, and problem-solving skills.                                                                                                                                                                                   | The artwork demonstrates very little attention to production, creativity, and problem-solving skills.                                                                                                                                                                                                                                                         | Missing<br>and/or<br>incomplete |  |
| Craftsmanship          | The mask shows that the creator took great care in their work. The drawing is neat, looks carefully planned, and thoughtfully executed.                                                  | The mask shows that the creator took some care, however work would benefit from more care and planning.                                                                                                                                                                                                             | The mask does not appear to have<br>been done with care. It appears<br>that minimal planning was done.<br>Craftsmanship needs a bit of work<br>or may be incomplete                                                                                                                          | The mask shows no evidence of care or craftsmanship.                                                                                                                                                                                                                                                                                                          | Missing<br>and/or<br>incomplete |  |