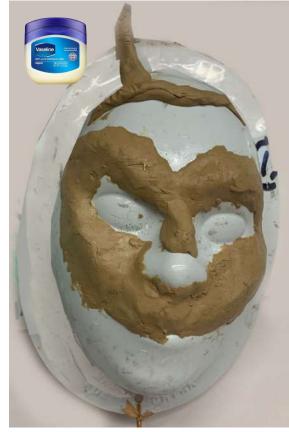

ay globally in history, society, and today.

Exit Ticket
Link

## **Day 4:**

- Get Approval
- Take a Picture
- Add to <u>Cultural Mask Research Slides</u>
   on Slide #11
- Building your cultural mask
  - Steps Overview

## **Building your Mask Steps Overview:**

- **Step 1: Vaseline the mask form**
- Step 2: Build-up 4 areas with the clay & vaseline the top of clay
- Step 3: Start paper mâché & newspaper
- Step 4: Keep adding paper mâché & newspaper
- Step 5: Adding 8 to 10 Layers of newspaper & paper mâché
- Step 6: Use a solid light color that can be painted on to add 3 to 4 layers of solid color paper & paper mâché
- Step 7: Let dry overnight
- Step 8: Once dry, remove from the mask form
- Step 9: Clean the Mask Form and get checked off
- Step 10: Paint using a minimum of 5 colors







Step 1: Vaseline the mask form

Step 2: Build-up 4 areas Step 3: Start paper with the clay & vaseline top of clay mâché & newspaper







Step 4: Keep adding paper mâché & newspaper

Step 5: adding 8 to 10 Layers of newspaper & paper mâché

**Step 6:** Use a solid light color that can be painted on to add 3 to 4 layers of solid color paper & paper mâché

**Step 7:** Let dry overnight

Step 8: Once dry, remove from the mask form

**Step 9:** Clean the Mask Form and get checked off

Step 10: Paint using a minimum of 5 colors





## Paper Mâché & Newspaper









## Mask Examples