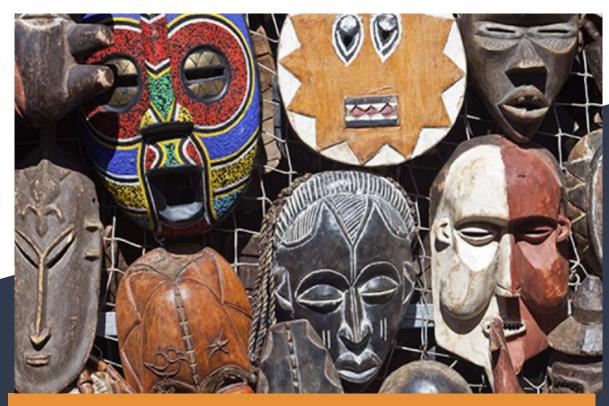

## **African Festima Masks**

Officially dubbed the International Festival of Masks and Arts, Festima is a centuries old tradition celebrated in several West African countries, including the Ivory Coast, Senegal and Burkina Faso.

Mask making is an ancient custom in Africa, and Festima is celebrated to protect the tradition. Festima masks made of wood, straw, leaves and textiles represent animals and ancestral spirits.

Many locals believe that mask wearers embody the subject of the masks.