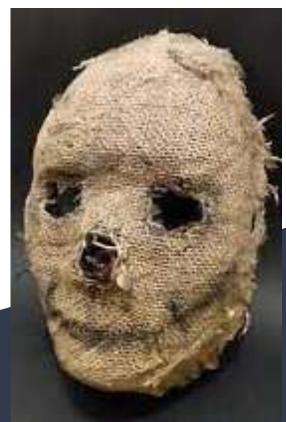

## American Halloween Mask

Halloween has originated from the old Celtic festival. The tradition of dressing in costume for Halloween has both European and Celtic roots.

On Halloween, men painted a mask on their face with blackened ashes from the sacred bonfire and dressed up as fearsome beings.

It was believed that this is the last night for the dead to have their vengeance before moving on so people wore masks and costumes not to be recognized, to scare away evil spirits and to prevent them from entering homes.