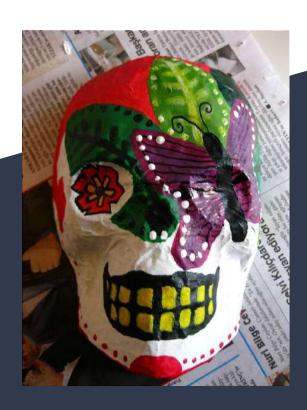

## Mexican Day of the Dead Masks

Dia de los Muertos masks represent calaveras, or skulls.

The celebration originated as a way to honor the deceased and acknowledge death as a natural part of life.

The festivities are on November 1st and 2nd throughout Mexico and Latin America, with celebrants wearing skull-shaped masks or face paint and colorful costumes and hats.