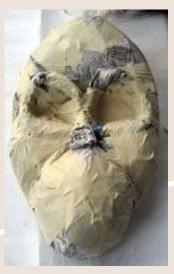

## **Cultural Masks**

Your Mask is based on and influenced by one of the 8 cultural masks we discussed in class.

- 1. American Halloween Mask
- 2. Venetian Carnival Masks
- 3. Mexican Day of the Dead Masks
- 4. Chinese New Year Masks
- 5. Venezuelan Dancing Devils of Yare Masks
- 6. African Festima Masks
- 7. Japanese Shimokita Tengu Matsuri Mask
- 8. Vietnamese Traditional Opera Masks

## Cultural Mask Research Slides

Masks are based on and influenced by one of the 8 cultural masks we discussed.

2. Complete the Research Slides using the template provided.

- 1. American Halloween Mask
- 2. Venetian Carnival Masks
- 3. Mexican Day of the Dead Masks
- 4. Chinese New Year Masks
- 5. Venezuelan Dancing Devils of Yare Masks
- 6. African Festima Masks
- 7. Japanese Shimokita Tengu Matsuri Mask
- 8. Vietnamese Traditional Opera Masks