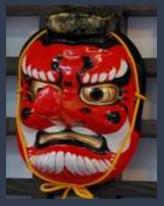

## Japanese Shimokita Tengu Matsuri Mask

Shimokita Tengu Matsuri is also known as the long red-nosed goblins festival, which describes the design of the masks on parade floats and festival-goers alike.

The long red nose on the mask is a portrayal of a bird's beak, and the facial features resemble a human, following the mythological Tengu, a bird-like anthropomorphized creature in Japanese folklore.

Shimokita Tengu Matsuri is held in Tokyo over three days in late January and early February. The festival centers around a parade, drum performance and the throwing of edible, roasted soybeans into the crowd.