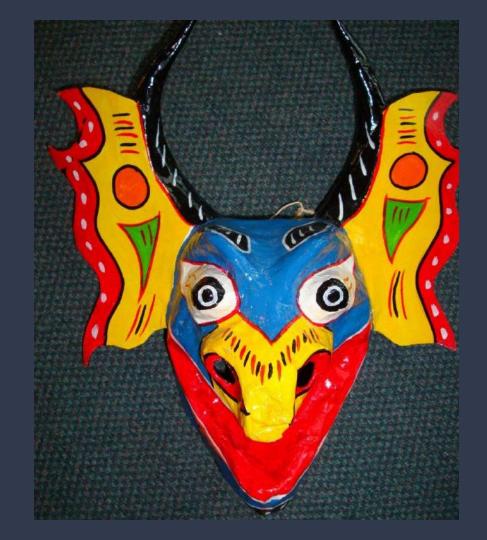

## Venezuelan Dancing Devils of Yare Masks

According to some theories, the Dancing Devils originated in the fifth century in Spain, when the Catholic Church used the dance to convert pagans to Christianity.

In Venezuela, it was used to draw African slaves into the religious celebrations.

Across Venezuela, there are 11 "cofradias", or religious groups, following the Dancing Devils tradition.

Traditionally, only men used to be part of the cofradias, but in Naiguata women are now allowed to join in the procession