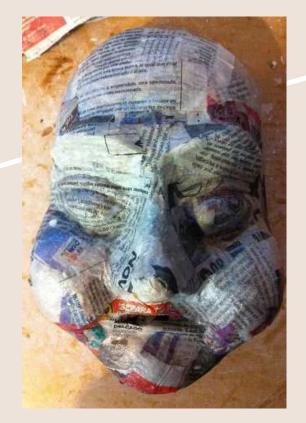

## **Cultural Masks**

Your Mask is based on and influenced by one of the 8 cultural masks we discussed in class.

- 1. American Halloween Mask
- 2. Venetian Carnival Masks
- 3. Mexican Day of the Dead Masks
- 4. Chinese New Year Masks
- 5. Venezuelan Dancing Devils of Yare Masks
- 6. African Festima Masks
- 7. Japanese Shimokita Tengu Matsuri Mask
- 8. Vietnamese Traditional Opera Masks

## Cultural Mask Research Slides

Masks are based on and influenced by one of the 8 cultural masks we discussed.

2. Complete the Research Slides using the template provided.

- 1. American Halloween Mask
- 2. Venetian Carnival Masks
- 3. Mexican Day of the Dead Masks
- 4. Chinese New Year Masks
- 5. Venezuelan Dancing Devils of Yare Masks
- 6. African Festima Masks
- 7. Japanese Shimokita Tengu Matsuri Mask
- 8. Vietnamese Traditional Opera Masks