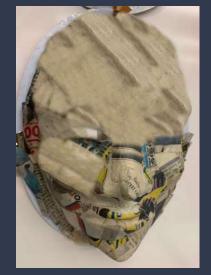

## **Cultural Masks**

Your Mask is based on and influenced by one of the 8 cultural masks we discussed in class.

- 1. American Halloween Mask
- 2. Venetian Carnival Masks
- 3. Mexican Day of the Dead Masks
- 4. Chinese New Year Masks
- 5. Venezuelan Dancing Devils of Yare Masks
- 6. African Festima Masks
- 7. Japanese Shimokita Tengu Matsuri Mask
- 8. Vietnamese Traditional Opera Masks

## Cultural Mask Research Slides

Masks are based on and influenced by one of the 8 cultural masks we discussed.

2. Complete the Research Slides using the template provided.

- 1. American Halloween Mask
- 2. Venetian Carnival Masks
- 3. Mexican Day of the Dead Masks
- 4. Chinese New Year Masks
- 5. Venezuelan Dancing Devils of Yare Masks
- 6. African Festima Masks
- 7. Japanese Shimokita Tengu Matsuri Mask
- 8. Vietnamese Traditional Opera Masks