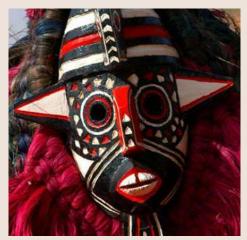

## **African Festima Masks**

Officially dubbed the International Festival of Masks and Arts, Festima is a centuries old tradition celebrated in several West African countries, including the Ivory Coast, Senegal and Burkina Faso.

Mask making is an ancient custom in Africa, and Festima is celebrated to protect the tradition. Festima masks made of wood, straw, leaves and textiles represent animals and ancestral spirits.

Many locals believe that mask wearers embody the subject of the masks.