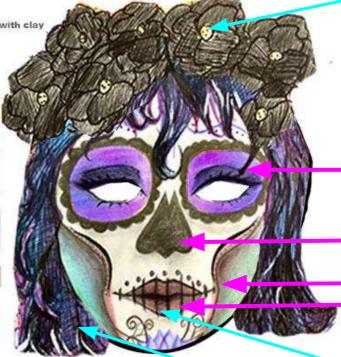

## Mexican Day of the Dead Masks

Dia de los Muertos masks represent calaveras, or skulls.

The celebration originated as a way to honor the deceased and acknowledge death as a natural part of life.

The festivities are on November 1st and 2nd throughout Mexico and Latin America, with celebrants wearing skull-shaped masks or face paint and colorful costumes and hats.