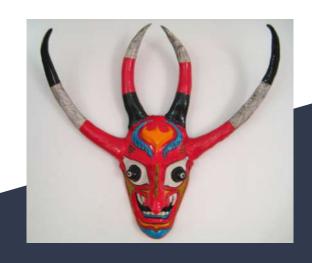

## Venezuelan Dancing Devils of Yare Masks

According to some theories, the Dancing Devils originated in the fifth century in Spain, when the Catholic Church used the dance to convert pagans to Christianity.

In Venezuela, it was used to draw African slaves into the religious celebrations.

Across Venezuela, there are 11 "cofradias", or religious groups, following the Dancing Devils tradition.

Traditionally, only men used to be part of the cofradias, but in Naiguata women are now allowed to join in the procession