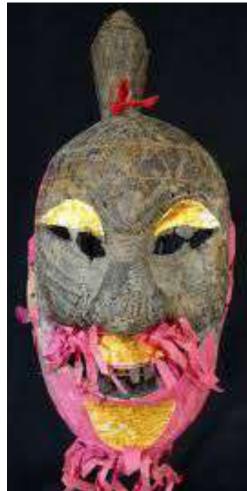

## **African Festima Masks**

Officially dubbed the International Festival of Masks and Arts, Festima is a centuries old tradition celebrated in several West African countries, including the Ivory Coast, Senegal and Burkina Faso.

Mask making is an ancient custom in Africa, and Festima is celebrated to protect the tradition. Festima masks made of wood, straw, leaves and textiles represent animals and ancestral spirits.

Many locals believe that mask wearers embody the subject of the masks.