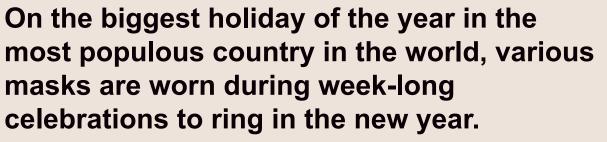

## Chinese New Year Masks

Made from materials including stones, metal and leather, these colorful masks are designed to display the moods and emotions associated with the festival.

The masks represent the deities, spirits and fabled animals that Chinese New Year mythology originated from.