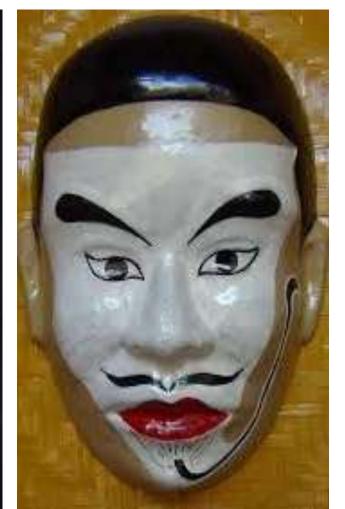

## **Vietnamese Traditional Opera Masks**

Tuồng or hát bội is a form of Vietnamese classical theatre. Face make up in tuồng is quite peculiar. Depending on the character, the artist's face is covered with a thick layer of red, white or black powder that looks like a mask.

Tuồng masks are highly symbolic. Face color represents the background and/or personality of the character.

- White colour is used mostly for women, scholars or urban dwellers.
- Red colour is for loyal war heroes.
- Black faces usually belong to straightforward and hot-tempered martial men.
- Thick lines are also drawn around the character's eyes. These are more or less slanting, depending on the age, and the colour is also related to the character's background and personality.