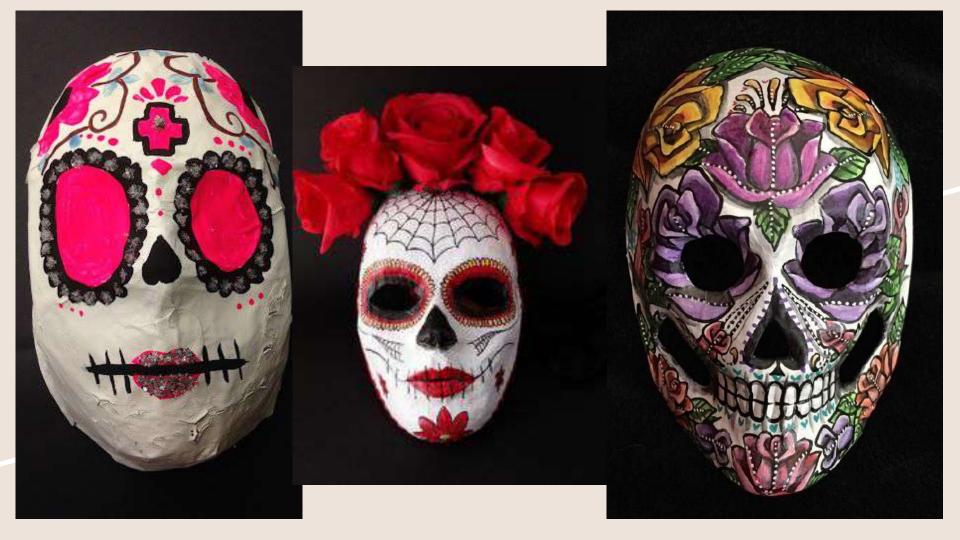

## Mexican Day of the Dead Masks

Dia de los Muertos masks represent calaveras, or skulls.

The celebration originated as a way to honor the deceased and acknowledge death as a natural part of life.

The festivities are on November 1st and 2nd throughout Mexico and Latin America, with celebrants wearing skull-shaped masks or face paint and colorful costumes and hats.