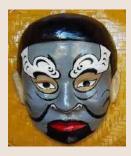

## **Vietnamese Traditional Opera Masks**

Tuồng or hát bội is a form of Vietnamese classical theatre. Face make up in tuồng is quite peculiar. Depending on the character, the artist's face is covered with a thick layer of red, white or black powder that looks like a mask.

Tuồng masks are highly symbolic. Face color represents the background and/or personality of the character.

- White colour is used mostly for women, scholars or urban dwellers.
- Red colour is for loyal war heroes.
- Black faces usually belong to straightforward and hot-tempered martial men.
- Thick lines are also drawn around the character's eyes. These are more or less slanting, depending on the age, and the colour is also related to the character's background and personality.