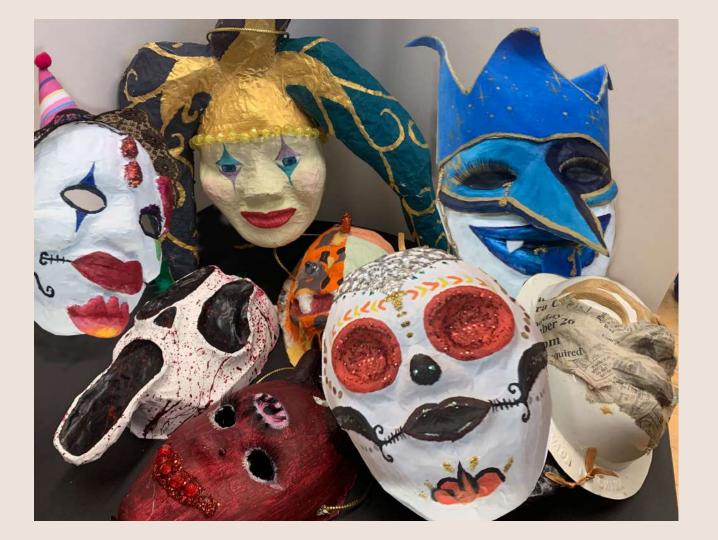

## **Cultural Masks**

Your Mask is based on and influenced by one of the 8 cultural masks we discussed in class.

- 1. American Halloween Mask
- 2. Venetian Carnival Masks
- 3. Mexican Day of the Dead Masks
- 4. Chinese New Year Masks
- 5. Venezuelan Dancing Devils of Yare Masks
- 6. African Festima Masks
- 7. Japanese Shimokita Tengu Matsuri Mask
- 8. Vietnamese Traditional Opera Masks

## Cultural Mask Research Slides

Masks are based on and influenced by one of the 8 cultural masks we discussed.

2. Complete the Research Slides using the template provided.

- 1. American Halloween Mask
- 2. Venetian Carnival Masks
- 3. Mexican Day of the Dead Masks
- 4. Chinese New Year Masks
- 5. Venezuelan Dancing Devils of Yare Masks
- 6. African Festima Masks
- 7. Japanese Shimokita Tengu Matsuri Mask
- 8. Vietnamese Traditional Opera Masks