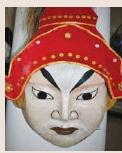

## **Vietnamese Traditional Opera Masks**

Tuồng or hát bội is a form of Vietnamese classical theatre. Face make up in tuồng is quite peculiar. Depending on the character, the artist's face is covered with a thick layer of red, white or black powder that looks like a mask.

Tuồng masks are highly symbolic. Face color represents the background and/or personality of the character.

- White colour is used mostly for women, scholars or urban dwellers.
- Red colour is for loyal war heroes.
- Black faces usually belong to straightforward and hot-tempered martial men.
- Thick lines are also drawn around the character's eyes. These are more or less slanting, depending on the age, and the colour is also related to the character's background and personality.