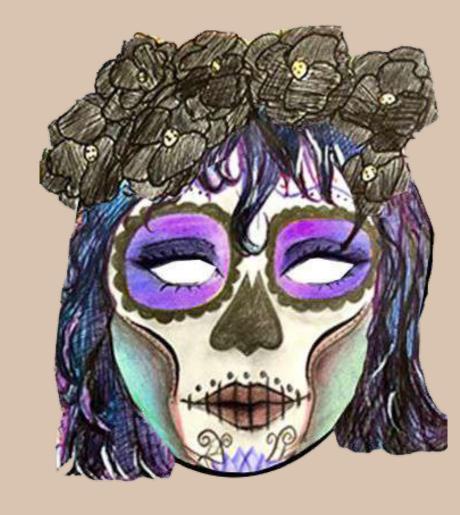

## Mexican Day of the Dead Masks

Dia de los Muertos masks represent calaveras, or skulls.

The celebration originated as a way to honor the deceased and acknowledge death as a natural part of life.

The festivities are on November 1st and 2nd throughout Mexico and Latin America, with celebrants wearing skull-shaped masks or face paint and colorful costumes and hats.