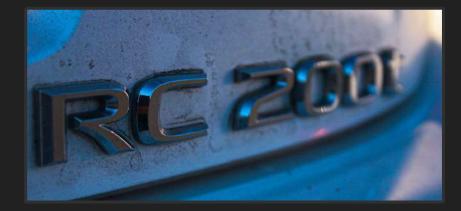

#### How Critique Voting Works

- 1. Put all your final edited project images on any empty slide. DON'T write your name, anonymous images.
- 2. Look through your peers work.
- 3. Vote by adding a comment \* on the image you think is the best of class.
- 4. Use images on these slides to answer the critique questions on doc also attached to this assignment in Google Classroom.