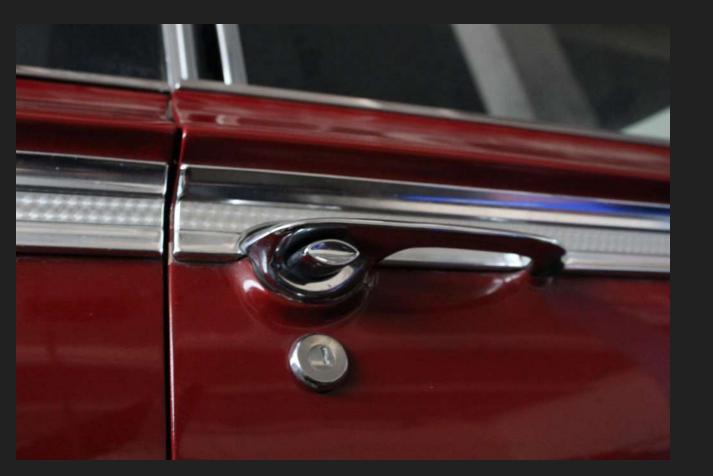

#### How Critique Voting Works

- 1. Put all your final edited project images on any empty slide. DON'T write your name, anonymous images.
- 2. Look through your peers work.
- 3. Vote by adding a comment \* on the image you think is the best of class.
- 4. Use images on these slides to answer the critique questions on doc also attached to this assignment in Google Classroom.