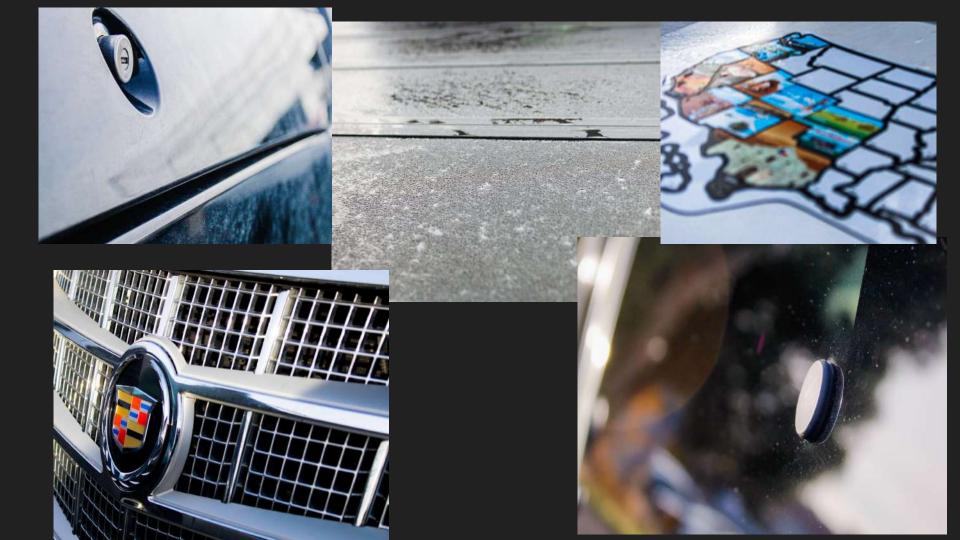

#### How Critique Voting Works

- 1. Put all your final edited project images on any empty slide. DON'T write your name, anonymous images.
- 2. Look through your peers work.
- 3. Vote by adding a comment \* on the image you think is the best of class.
- 4. Use images on these slides to answer the critique questions on doc also attached to this assignment in Google Classroom.