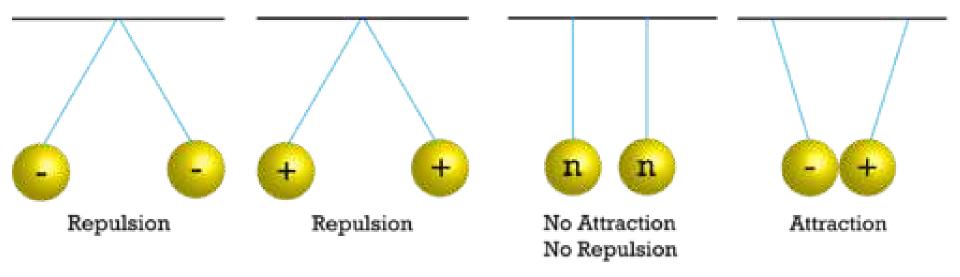

| 10.1 |

neutral object



negatively charged object

http://figh-figik-blogspot.com

#### Laws of Attraction



### How do I "charge" something?

Charging by Friction- Transfer of charge due to rubbing two materials together (fur and balloon)

Charging by Conduction- Electrons are transferred from one object to another by touching

Charging by Induction- Charge by bringing an object near another