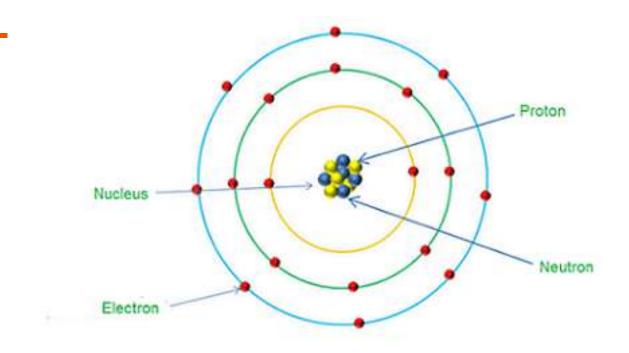

# Protons- Positive Electrons- Negative

Neutrons- Neutral (no charge)

Copyright © 2013-2014, Physics and Radio-Electronics, All rights reserved