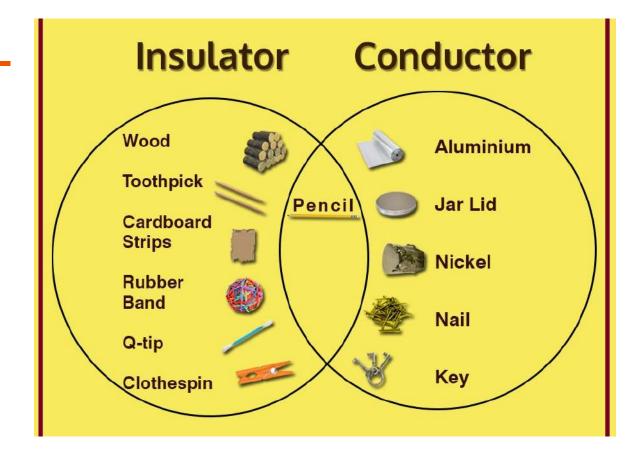

| 10.1 |

neutral object



negatively charged object

http://figh-figik-blogspot.com

#### Laws of Attraction



### How do I "charge" something?

Charging by Friction- Transfer of charge due to rubbing two materials together (fur and balloon)

Charging by Conduction- Electrons are transferred from one object to another by touching

Charging by Induction- Charge by bringing an object near another