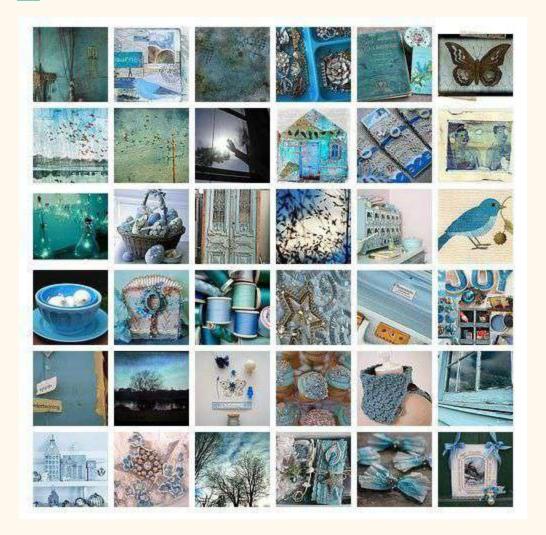

Photography Mrs. Dietz

## **Photo Color Grid**



## Assignment

For this assignment you will be asked to create a grid of 16 photographs that have a monochromatic color scheme. Your grid will consist of 16 images at 2"X2" the spacing between the images is .66. All of your images must contain the color and either a tint or shade of the chosen color somewhere in the photo. All of your compositions and lighting should be well thought out and in focus. How you arrange the photos within the grid should also be considered. Take 5 photos of each color object from various angles , you will be choosing the

best of those for your grid. Only one photo of each object can be used. Take a photo of 80 photos.

## **Examples/ Inspiration**











## See student examples below



















































8.5