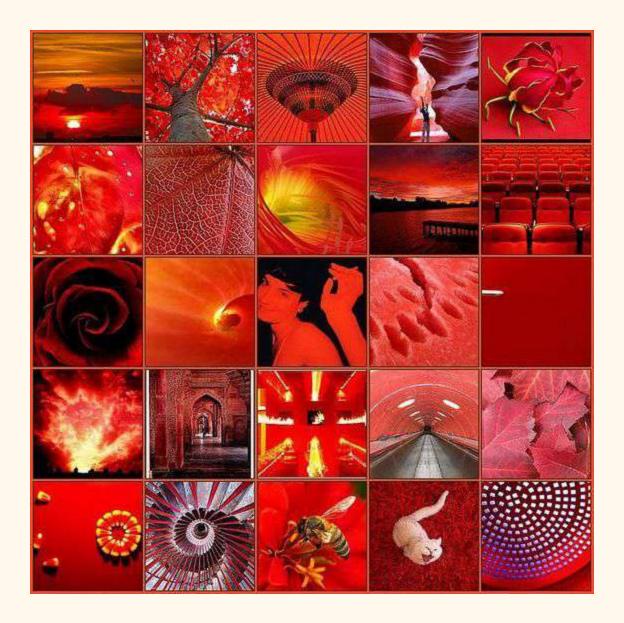

Photography Mrs. Dietz

## **Photo Color Grid**



## Assignment

For this assignment you will be asked to create a grid of 16 photographs that have a monochromatic color scheme. Your grid will consist of 16 images at 2"X2" the spacing between the images is .66. All of your images must contain the color and either a tint or shade of the chosen color somewhere in the photo. All of your compositions and lighting should be well thought out and in focus. How you arrange the photos within the grid should also be considered. Take 5 photos of each color object from various angles , you will be choosing the

best of those for your grid. Only one photo of each object can be used. Take a photo of 80 photos.

## **Examples/ Inspiration**











## See student examples below



















































8.5