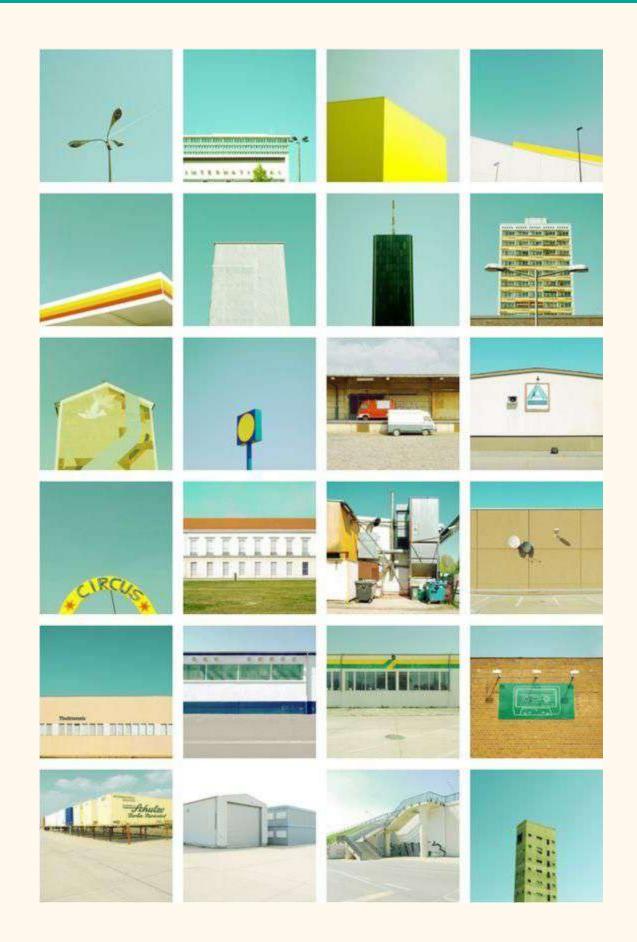

Photography Mrs. Dietz

## **Photo Color Grid**



## Assignment

For this assignment you will be asked to create a grid of 16 photographs that have a monochromatic color scheme. Your grid will consist of 16 images at 2"X2" the spacing between the images is .66. All of your images must contain the color and either a tint or shade of the chosen color somewhere in the photo. All of your compositions and lighting should be well thought out and in focus. How you arrange the photos within the grid should also be considered. Take 5 photos of each color object from various angles , you will be choosing the

best of those for your grid. Only one photo of each object can be used. Take a photo of 80 photos.

## **Examples/ Inspiration**











## See student examples below



















































8.5