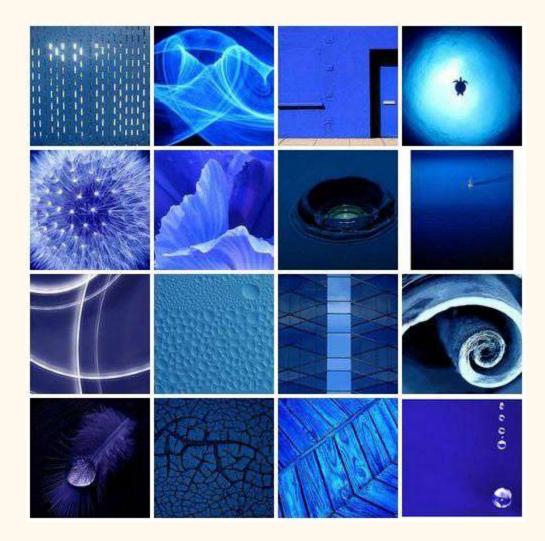

Photography Mrs. Dietz

## **Photo Color Grid**



## Assignment

For this assignment you will be asked to create a grid of 16 photographs that have a monochromatic color scheme. Your grid will consist of 16 images at 2"X2" the spacing between the images is .66. All of your images must contain the color and either a tint or shade of the chosen color somewhere in the photo. All of your compositions and lighting should be well thought out and in focus. How you arrange the photos within the grid should also be considered. Take 5 photos of each color object from various angles , you will be choosing the

best of those for your grid. Only one photo of each object can be used. Take a photo of 80 photos.

## **Examples/ Inspiration**











## See student examples below



















































8.5