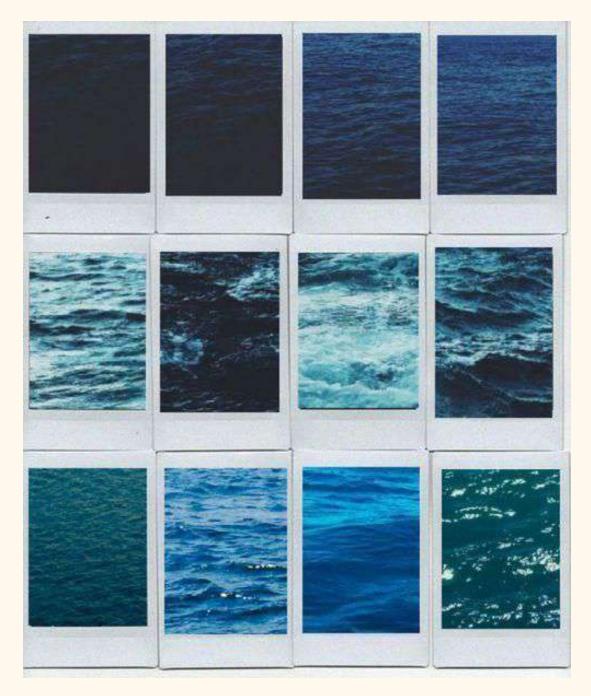

Photography Mrs. Dietz

## **Photo Color Grid**



## Assignment

For this assignment you will be asked to create a grid of 16 photographs that have a monochromatic color scheme. Your grid will consist of 16 images at 2"X2" the spacing between the images is .66. All of your images must contain the color and either a tint or shade of the chosen color somewhere in the photo. All of your compositions and lighting should be well thought out and in focus. How you arrange the photos within the grid should also be considered. Take 5 photos of each color object from various angles , you will be choosing the

best of those for your grid. Only one photo of each object can be used. Take a photo of 80 photos.

## **Examples/ Inspiration**











## See student examples below



















































8.5