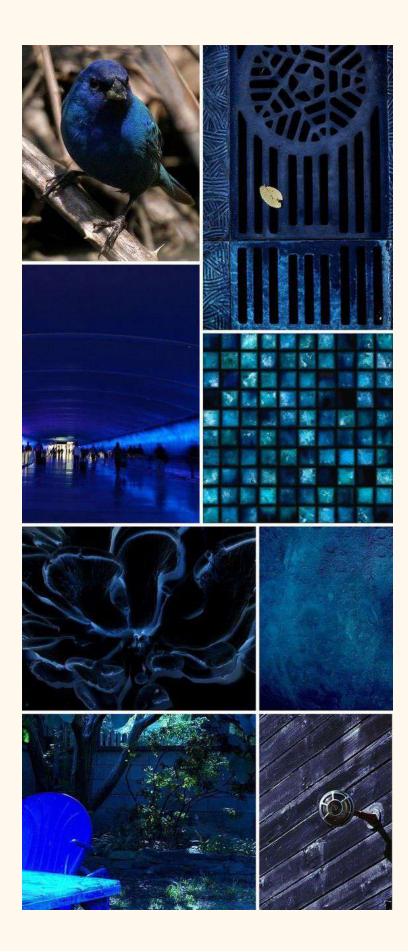

Photography Mrs. Dietz

## **Photo Color Grid**



## Assignment

For this assignment you will be asked to create a grid of 16 photographs that have a monochromatic color scheme. Your grid will consist of 16 images at 2"X2" the spacing between the images is .66. All of your images must contain the color and either a tint or shade of the chosen color somewhere in the photo. All of your compositions and lighting should be well thought out and in focus. How you arrange the photos within the grid should also be considered. Take 5 photos of each color object from various angles , you will be choosing the

best of those for your grid. Only one photo of each object can be used. Take a photo of 80 photos.

## **Examples/ Inspiration**











## See student examples below



















































8.5